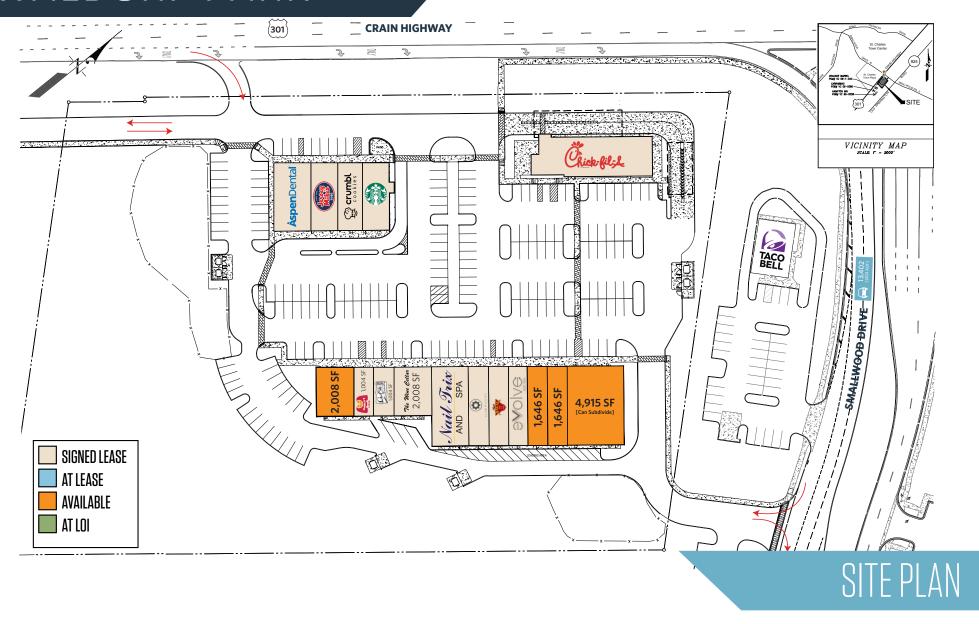

#### **AVAILABLE SPACE**

- 1,646 SF
- 2,008 SF
- 1,646 SF
- 4.915 SF [Can Subdivide]