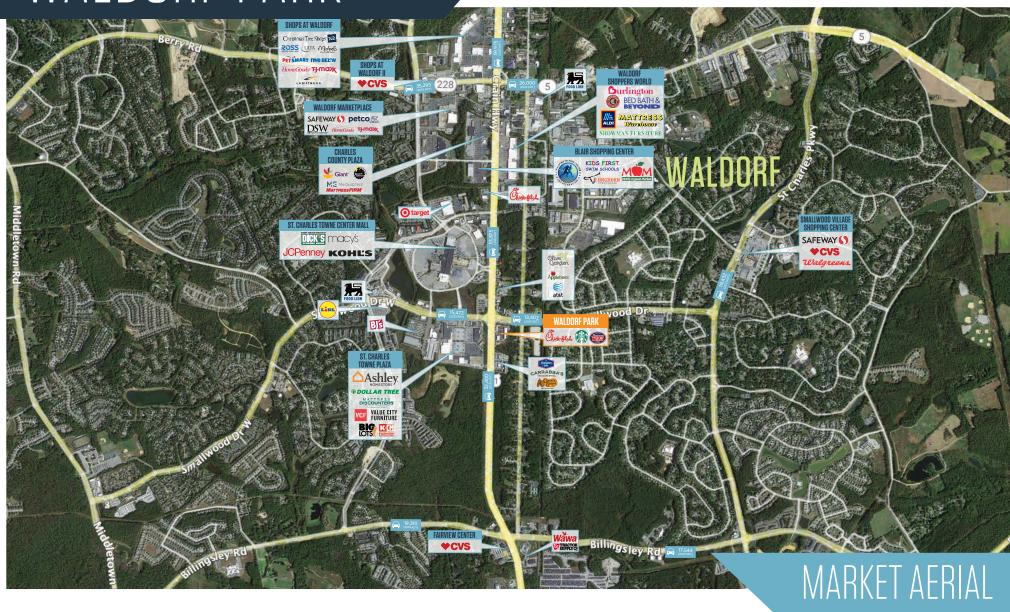

- Prime new development in Waldorf, MD with high visibility to Crain Highway
- 2nd Chick-fil-A in Waldorf
- Only Starbucks drive-thru in Waldorf

DEVELOPER:

Waldorf, MD 20601 **Charles County** 

#### TRAFFIC COUNTS | 2023:

53,875 ADT Crain Hwy 13,402 ADT Smallwood Rd

LOCATION & DEMOGRAPHICS

Waldorf, MD 20601 **Charles County** 

Waldorf, MD 20601 **Charles County** 

Waldorf, MD 20601 **Charles County** 