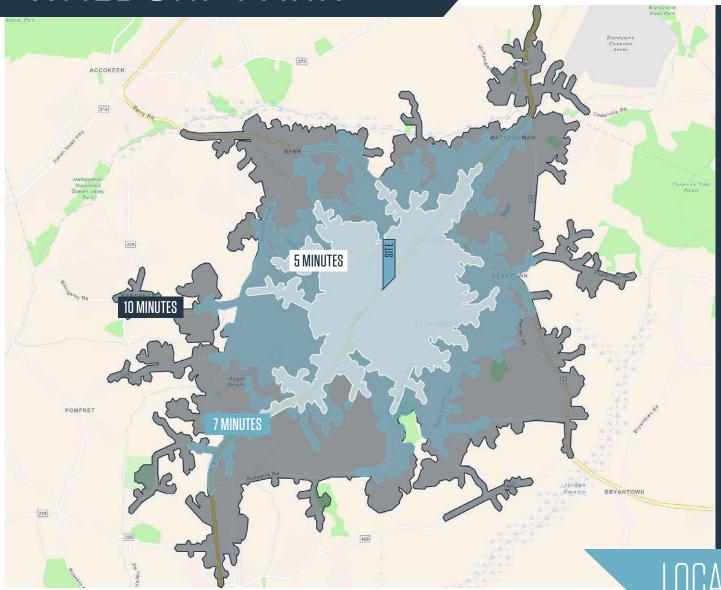

#### DEMOGRAPHICS | 2024:

5-MINUTE 10-MINUTE 7-MINUTE

**Population** 

17.675 44.118 83.208

**Daytime Population** 

21,301 42,956 67,648

Households

6.624 28.874 16.713

Average HH Income

\$122,816 \$132,071 \$135,797