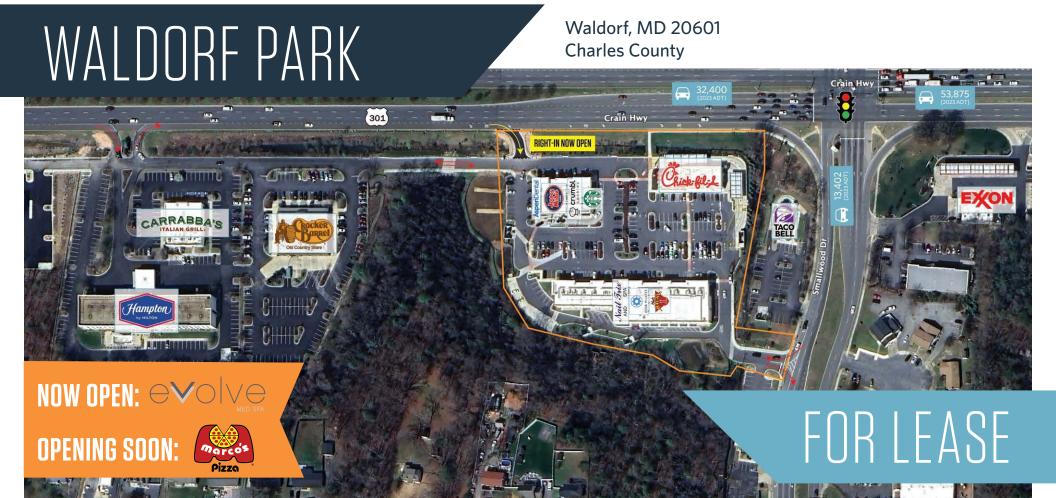

- Prime new development in Waldorf, MD with high visibility to Crain Highway
- 2nd Chick-fil-A in Waldorf
- Only Starbucks drive-thru in Waldorf

DEVELOPER:

Waldorf, MD 20601 **Charles County** 

#### **AVAILABLE SPACE**

- 1,646 SF
- 2,008 SF
- 1,646 SF
- 4.915 SF [Can Subdivide]