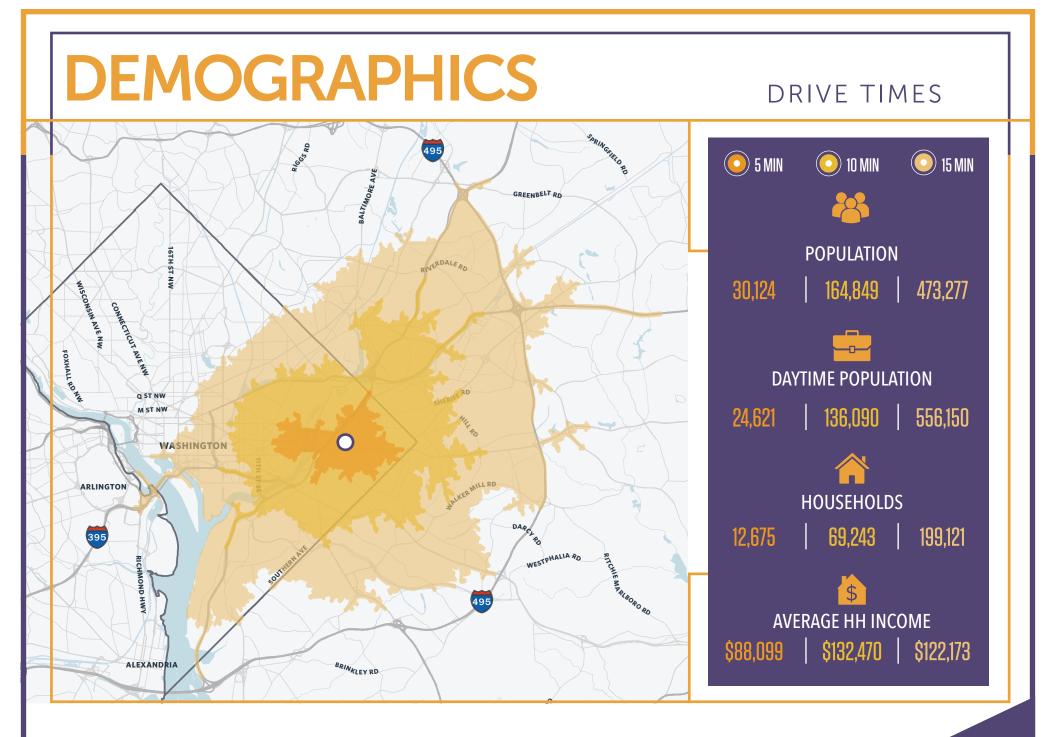

- Anchor and in-line retail opportunities available. The 13-acre site is located at the bustling intersection of Minnesota Ave NE (20,112 VPD) and Benning Road NE (36,151 VPD) and comprises the majority of the Northeast Heights master plan.
- Mixed-use redevelopment offering 1,500 residential units and 145,000 square feet of community serving retail space.
- The retail opportunities are located 0.2 miles from the Minnesota Avenue Metro-Orange Line (2,251 daily riders) 0.3 miles from the 200,000 SF Department of Employment Services Headquarters.

kInb

• 0.7 miles away from the Benning Road Metro- Blue/Silver Line (2,638 daily riders) and across the street from the new Department of General Services 250,000 SF Headquarters.

klnb