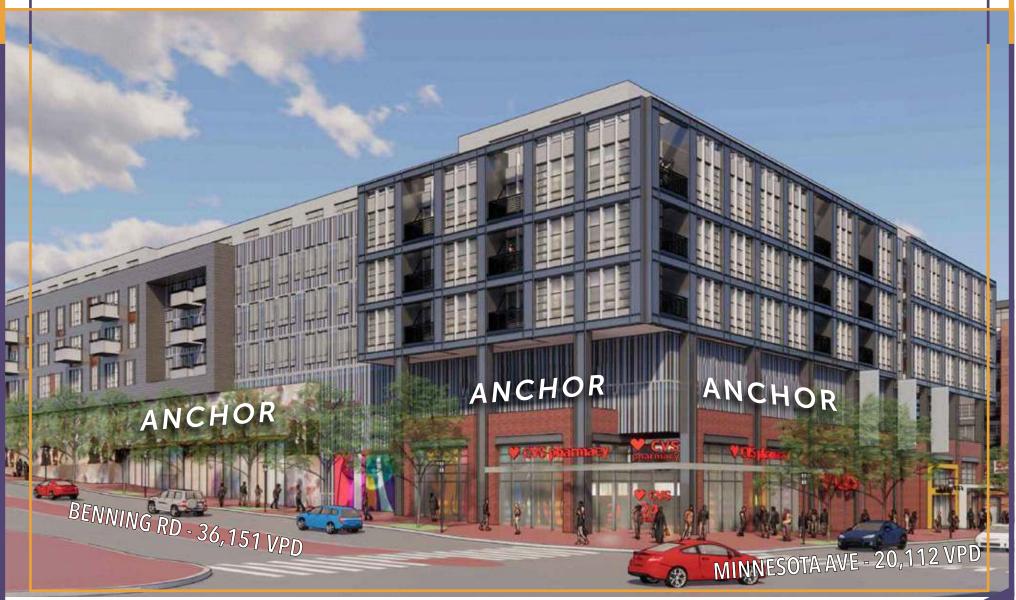

# RENDERING

VIEW FROM BENNING ROAD & MINNESOTA AVE

- Anchor and in-line retail opportunities available. The 13-acre site is located at the bustling intersection of Minnesota Ave NE (20,112 VPD) and Benning Road NE (36,151 VPD) and comprises the majority of the Northeast Heights master plan.
- Mixed-use redevelopment offering 1,500 residential units and 145,000 square feet of community serving retail space.
- The retail opportunities are located 0.2 miles from the Minnesota Avenue Metro-Orange Line (2,251 daily riders) 0.3 miles from the 200,000 SF Department of Employment Services Headquarters.