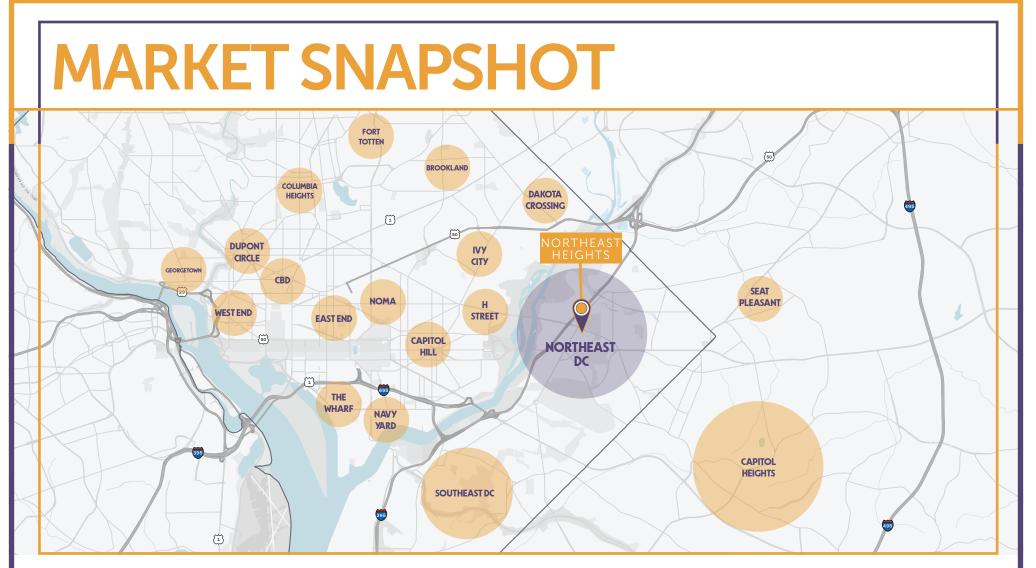

#### **TRADE AREA** 193 SAFEWAY 410 Lanham **Riverdale Park** 322 40th St. NE 953 DISTRICTOR Fairwoo Hyattsville 410 450 50 WASHINGTON Mitchellville OF COLUMBIA 50 Glenarden DISTRICT OF COLUMBIA 202 Capitol 0.5 CAPITOL HILL Heights Largo # of Visits 202 ers 57.7K - 132.8K 🕏 District 19.2K - 57.7K Heights lev Westphalia sroa Forestville 3K - 19.2K Broc 609.7 - 3K 414 <609.7 Temple Hills