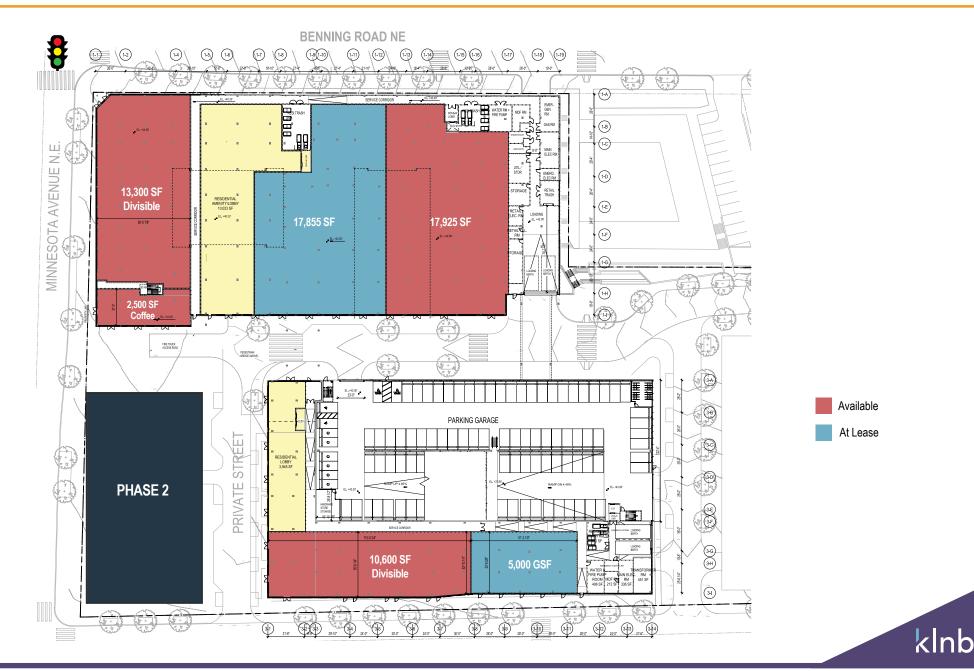

#### **SITE PLAN - GROUND LEVEL** Available At Lease Ē Phase 1 Phase 2 Phase 3 BENNING ROAD N.E **\*\*\*\*** <del>@ @ @ @</del> • 0000 TITIT $\boxtimes$ RESIDENTIAL LOBBY 10,023 GSF -UNERAV F MARSHALL HEIGHTS COMMUNITY CENTER 0000000 $\odot$ DC PUBLIC 13,300 GSF 17,925 GSF 0.913 GS O. È -1 1 **666666** 500 GSI 0 0000000 <u>(;</u>;).∕⊤ **∖⊖** Res.Lobby 4,821 SF ٢ ٢ O Ф aka<mark>t s</mark> Residentia 26,876 SF O DC EAGLE $\bigcirc$ m 13,720 **S** 00 mm Ó PDR-1 Res. 19.171 GLA 86,877 SF ¢ LOBBY / AMENITIES 10,784 SF ¢. 8.636 GLA 10.060 GSF 13,948 GLA S CAMARA Œ 000000 DIX STREET NE **a** a 00 <u>a a e</u> 0000 9<del>999</del>9 <del>- 600</del> NORTH AMERICA citibank E P 0000 OFFICE LOBBY MedStar Health LOADING OFFICE AMENITY CLAY PLACE N.E Chase Ban kInb

# **SITE PLAN - 1ST FLOOR**