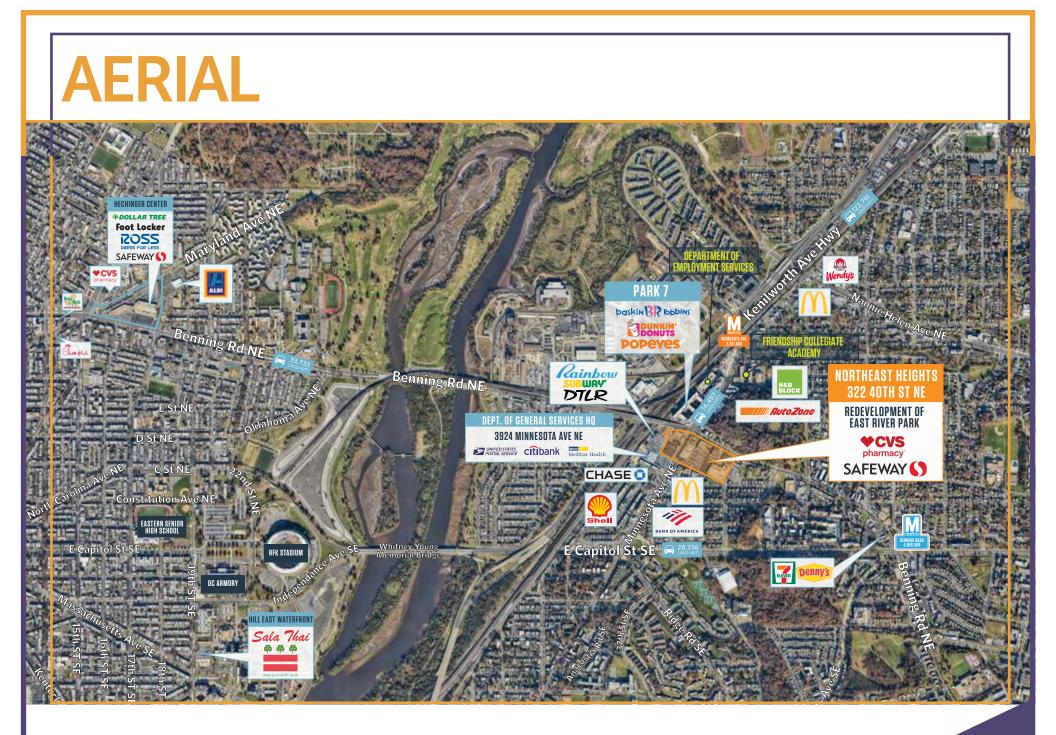

- Anchor and in-line retail opportunities available. The 13-acre site is located at the bustling intersection of Minnesota Ave NE (20,112 VPD) and Benning Road NE (36,151 VPD) and comprises the majority of the Northeast Heights master plan.
- Mixed-use redevelopment offering 1,500 residential units and 145,000 square feet of community serving retail space.
- The retail opportunities are located 0.2 miles from the Minnesota Avenue Metro-Orange Line (2,251 daily riders) 0.3 miles from the 200,000 SF Department of Employment Services Headquarters.

kInb

• 0.7 miles away from the Benning Road Metro- Blue/Silver Line (2,638 daily riders) and across the street from the new Department of General Services 250,000 SF Headquarters.

klnb