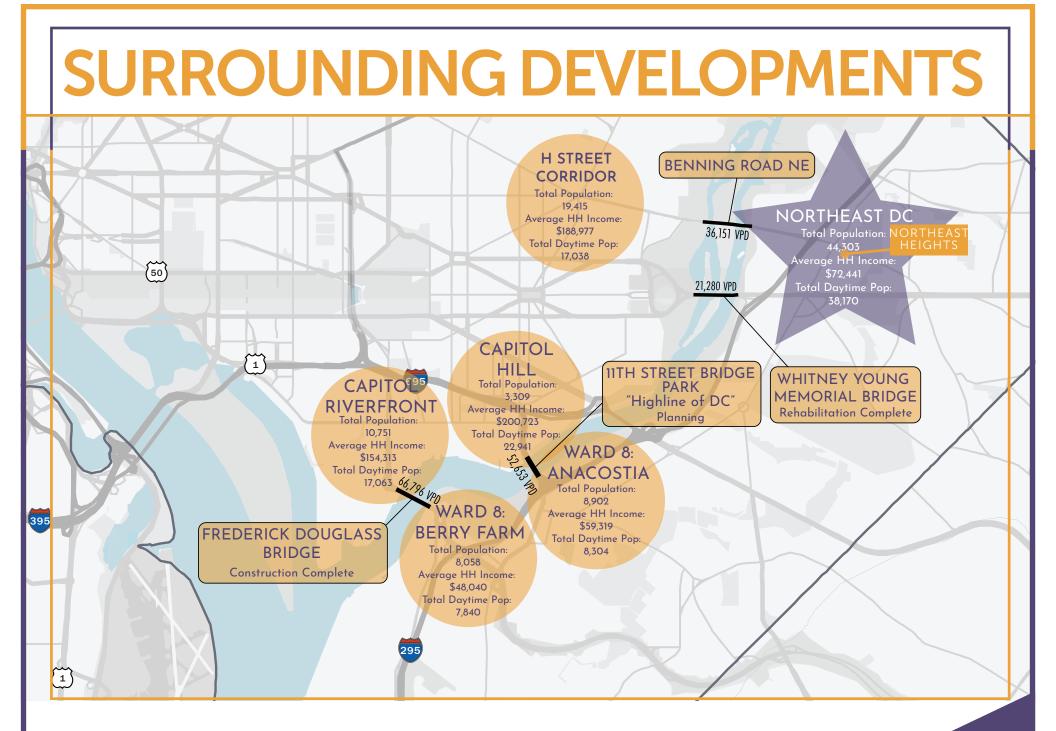

- Anchor and in-line retail opportunities available. The 13-acre site is located at the bustling intersection of Minnesota Ave NE (20,112 VPD) and Benning Road NE (36,151 VPD) and comprises the majority of the Northeast Heights master plan.
- Mixed-use redevelopment offering 1,500 residential units and 145,000 square feet of community serving retail space.
- The retail opportunities are located 0.2 miles from the Minnesota Avenue Metro-Orange Line (2,251 daily riders) 0.3 miles from the 200,000 SF Department of Employment Services Headquarters.

kInb

• 0.7 miles away from the Benning Road Metro- Blue/Silver Line (2,638 daily riders) and across the street from the new Department of General Services 250,000 SF Headquarters.

klnb