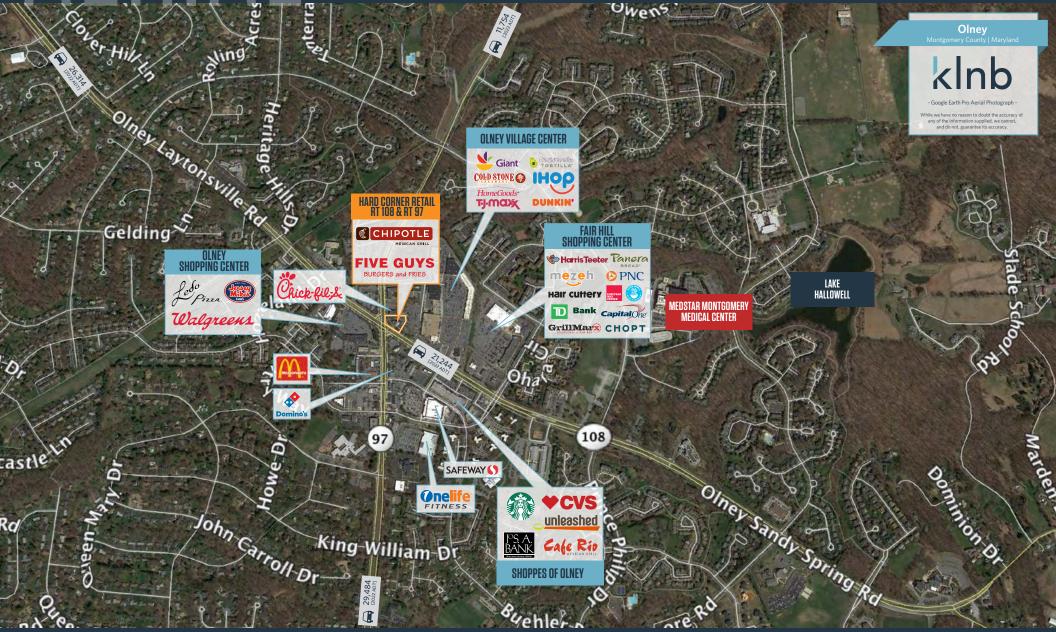

-------------------|
| 2,630 SF<br>(LOWER LEVEL)           | NEGOTIABLE | "AS-IS"<br>(VANILLA SHELL)                             | IMMEDIATE                                 |
| 2,932 SF<br>(2 <sup>ND</sup> FLOOR) | NEGOTIABLE | "AS-IS"<br>(FULLY BUILT-OUT<br>HAIR AND NAIL<br>SALON) | WITHIN 30 DAYS<br>OF AN EXECUTED<br>LEASE |
|                                     |            |                                                        |                                           |



**BO GALLES** bgalles@klnb.com | 703-268-2712 PHIL RUXTON pruxton@klnb.com | 202-420-7777

kinb.com

## HARD CORNER RETAIL | OLNEY, MD

E 108 & ROUTE 97 ROUT



**BO GALLES** bgalles@klnb.com | 703-268-2712

**PHIL RUXTON** pruxton@klnb.com | 202-420-7777

## HARD CORNER RETAIL | OLNEY, MD

ROUTE 108 & ROUTE 97



BO GALLES bgalles@klnb.com | 703-268-2712 PHIL RUXTON pruxton@klnb.com | 202-420-7777

# 2<sup>ND</sup> FLOOR PHOTOS

## HARD CORNER RETAIL | OLNEY, MD

kInb

ROUTE 108 & ROUTE 97



BO GALLES bgalles@klnb.com | 703-268-2712 PHIL RUXTON pruxton@klnb.com | 202-420-7777

# 2<sup>ND</sup> FLOOR LOD

## HARD CORNER RETAIL | OLNEY, MD

ROUTE 108 & ROUTE 97



#### **BO GALLES** bgalles@klnb.com | 703-268-2712

#### PHIL RUXTON pruxton@kInb.com | 202-420-7777

# LOWER LEVEL LOD

## HARD CORNER RETAIL | OLNEY, MD

kInb

ROUTE 108 & ROUTE 97



**BO GALLES** bgalles@klnb.com | 703-268-2712 PHIL RUXTON pruxton@klnb.com | 202-420-7777





**BO GALLES** bgalles@klnb.com | 703-268-2712 PHIL RUXTON pruxton@klnb.com | 202-420-7777

## FACADE RENOVATIONS 3333 OLNEY SANDY SPRING RD Olney, MD 20832, MON