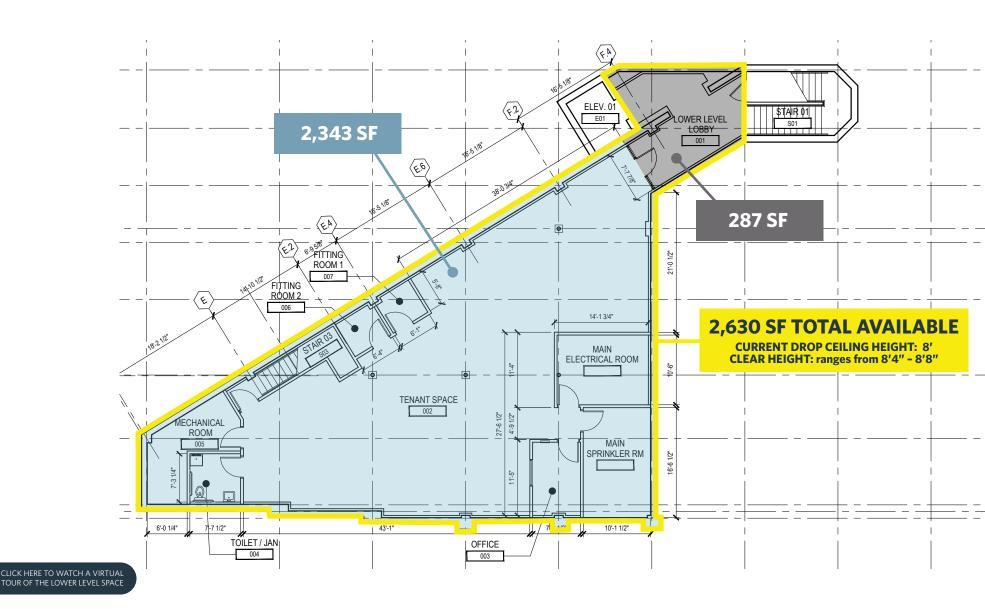

### **AVAILABLE SPACE:**

| SIZE                                | RATE       | DELIVERY CONDITION                                     | TIMING OF AVAILABILITY                    |
|-------------------------------------|------------|--------------------------------------------------------|-------------------------------------------|
| 2,630 SF<br>(LOWER LEVEL)           | NEGOTIABLE | "AS-IS"<br>(VANILLA SHELL)                             | IMMEDIATE                                 |
| 2,932 SF<br>(2 <sup>ND</sup> FLOOR) | NEGOTIABLE | "AS-IS"<br>(FULLY BUILT-OUT<br>HAIR AND NAIL<br>SALON) | WITHIN 30 DAYS<br>OF AN EXECUTED<br>LEASE |
|                                     |            |                                                        |                                           |

# LOWER LEVEL LOD