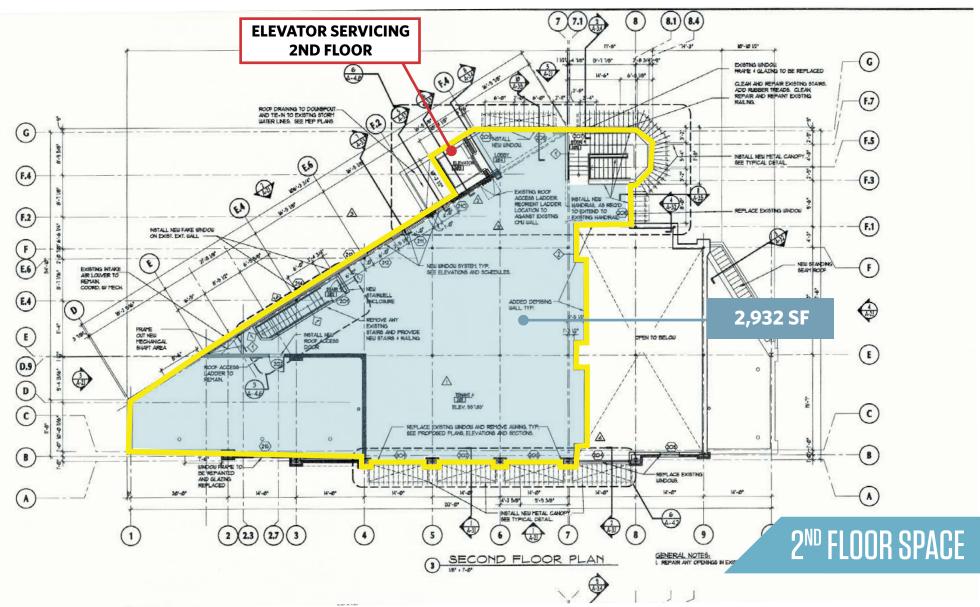

### **AVAILABLE SPACE:**

| SIZE                                | RATE       | DELIVERY CONDITION                                     | TIMING OF AVAILABILITY                    |
|-------------------------------------|------------|--------------------------------------------------------|-------------------------------------------|
| 2,630 SF<br>(LOWER LEVEL)           | NEGOTIABLE | "AS-IS"<br>(VANILLA SHELL)                             | IMMEDIATE                                 |
| 2,932 SF<br>(2 <sup>ND</sup> FLOOR) | NEGOTIABLE | "AS-IS"<br>(FULLY BUILT-OUT<br>HAIR AND NAIL<br>SALON) | WITHIN 30 DAYS<br>OF AN EXECUTED<br>LEASE |
|                                     |            |                                                        |                                           |

# 2<sup>ND</sup> FLOOR LOD