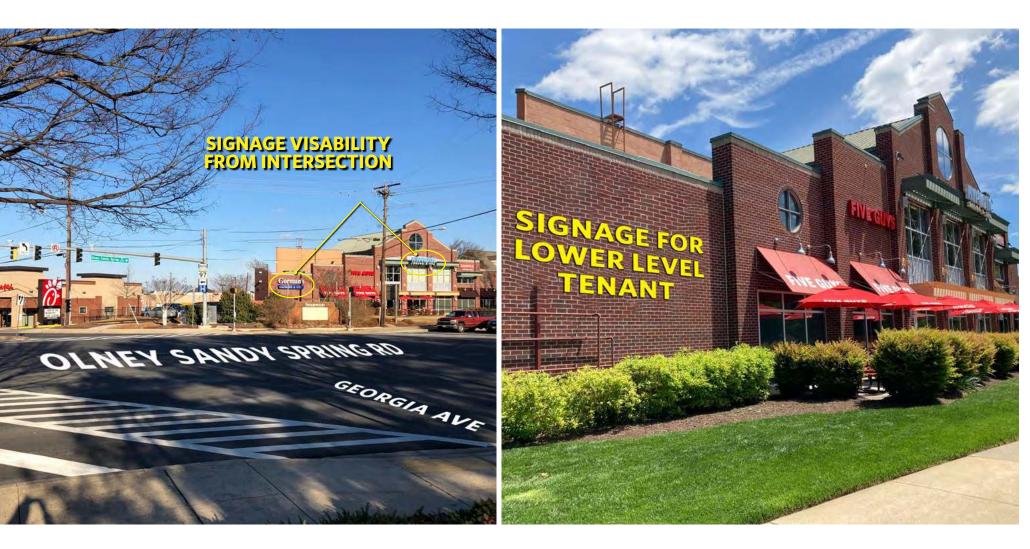

### **RETAIL FOR LEASE**

- Located at the signalized corner of Route 108 & Route 97, Olney, MD.
- Excellent signage available.
- Join high volume Chipotle (renewed for 10 years) & Five Guys.

# LOWER LEVEL LOD