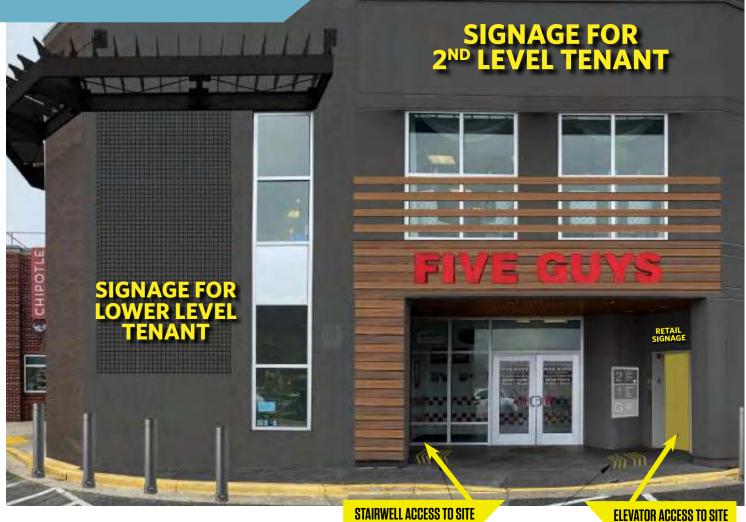

### **RETAIL FOR LEASE**

- Located at the signalized corner of Route 108 & Route 97, Olney, MD.
- Excellent signage available.
- Join high volume Chipotle (renewed for 10 years) & Five Guys.

# 2<sup>ND</sup> FLOOR PHOTOS