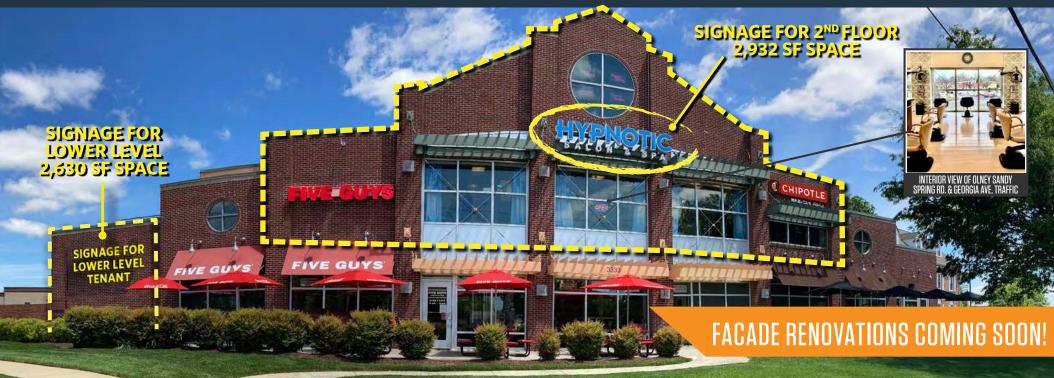

## FACADE RENOVATIONS 3333 OLNEY SANDY SPRING RD Olney, MD 20832, MONTGOMERY COUNTY

## **FACADE RENOVATION RENDERING**

**BO GALLES** bgalles@klnb.com | 703-268-2712 PHIL RUXTON pruxton@klnb.com | 202-420-7777

### **AVAILABLE SPACE:**

| SIZE                                | RATE       | DELIVERY CONDITION                                     | TIMING OF AVAILABILITY                    |
|-------------------------------------|------------|--------------------------------------------------------|-------------------------------------------|
| 2,630 SF<br>(LOWER LEVEL)           | NEGOTIABLE | "AS-IS"<br>(VANILLA SHELL)                             | IMMEDIATE                                 |
| 2,932 SF<br>(2 <sup>ND</sup> FLOOR) | NEGOTIABLE | "AS-IS"<br>(FULLY BUILT-OUT<br>HAIR AND NAIL<br>SALON) | WITHIN 30 DAYS<br>OF AN EXECUTED<br>LEASE |
|                                     |            |                                                        |                                           |