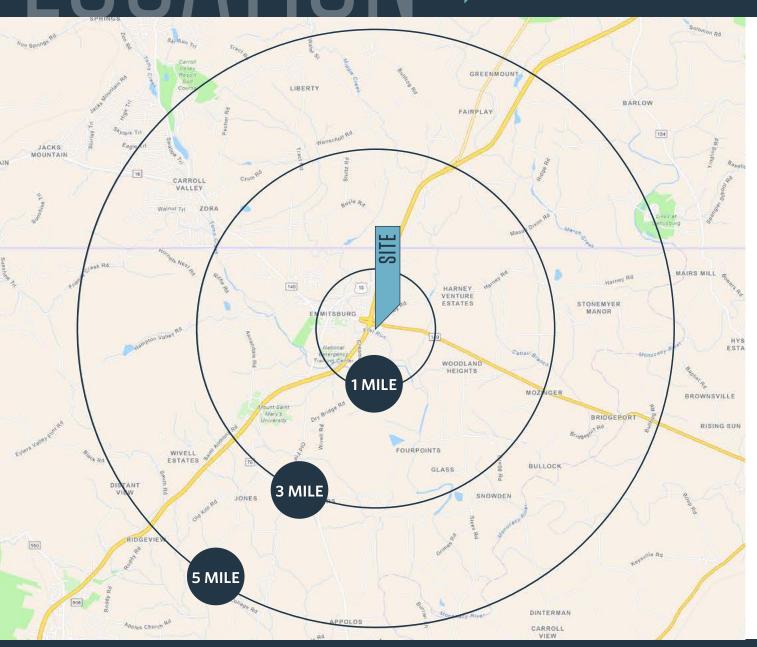

#### DEMOGRAPHICS | 2023:

| 1-MILE                       | 3-MILE          | 5-MILE    |
|------------------------------|-----------------|-----------|
| Population<br>1,800          | 6,504           | 11,338    |
| Daytime Population 1,529     | on<br>2,379     | 4,227     |
| Households<br>674            | 1,724           | 3,652     |
| Average HH Incom<br>\$89,636 | ne<br>\$105,801 | \$113,748 |