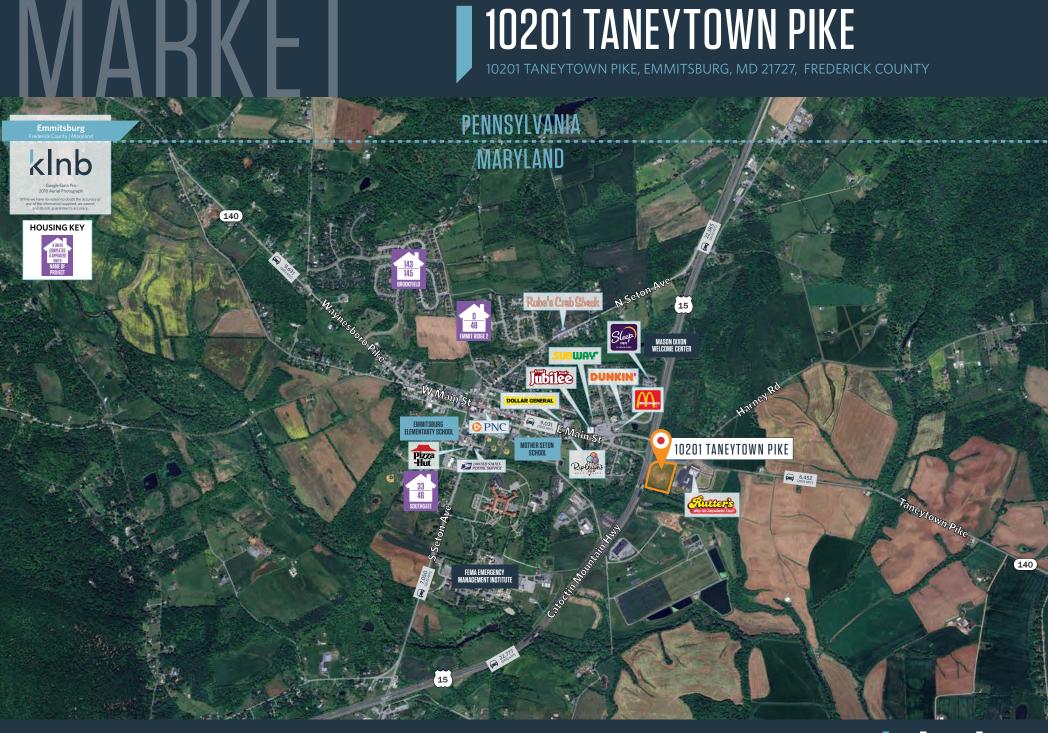

## klnb

## 10201 TANEYTOWN PIKE

10201 TANEYTOWN PIKE, EMMITSBURG, MD 21727, FREDERICK COUNTY



### **NEARBY RETAILERS**



### LAND FOR SALE OR LEASE

- 3.6 Acres zoned B2
- Located near Washington, DC and Baltimore metro areas
- · Part of Frederick County, which has seen major economic growth in recent years
- Direct Visibility from Route 15





# 10201 TANEYTOWN PIKE 10201 TANEYTOWN PIKE, EMMITSBURG, MD 21727, FREDERICK COUNTY



**BO GALLES** 

bgalles@klnb.com | 703-268-2712

**PHIL RUXTON** 

pruxton@klnb.com | 202-420-7777

**BOB BROWNING** 

bbrowning@klnb.com | 703-268-2717



# PI ACFR.AI

## 10201 TANEYTOWN PIKE

10201 TANEYTOWN PIKE, EMMITSBURG, MD 21727, FREDERICK COUNTY









DATA IS FROM APRIL 1, 2023 - MARCH 31, 2024



**BO GALLES** 

bgalles@klnb.com | 703-268-2712

**PHIL RUXTON** 

pruxton@klnb.com | 202-420-7777

**BOB BROWNING** 

bbrowning@klnb.com | 703-268-2717



## 10201 TANEYTOWN PIKE

10201 TANEYTOWN PIKE, EMMITSBURG, MD 21727, FREDERICK COUNTY



#### DEMOGRAPHICS | 2023:

| 1-MILE                       | 3-MILE          | 5-MILE    |
|------------------------------|-----------------|-----------|