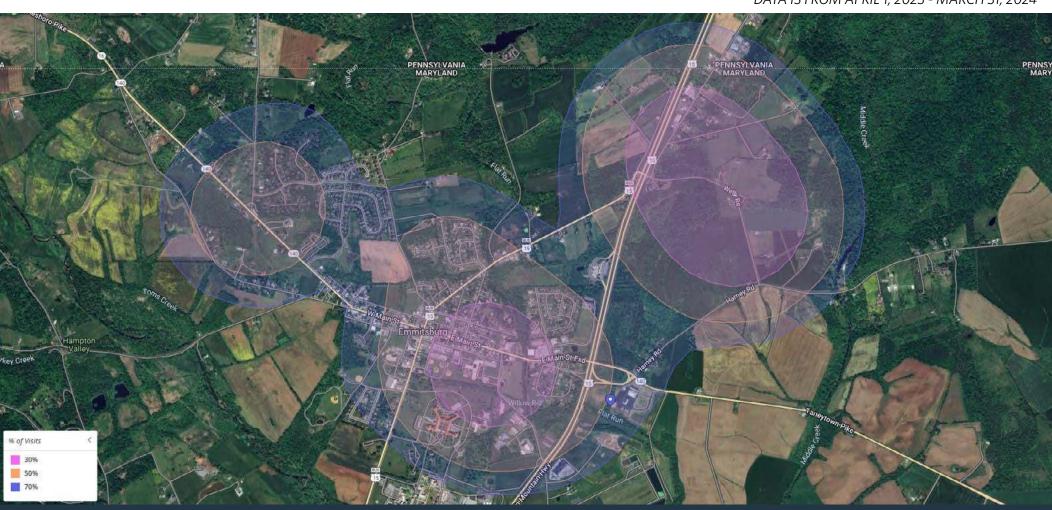

## 10201 TANEYTOWN PIKE

10201 TANEYTOWN PIKE, EMMITSBURG, MD 21727, FREDERICK COUNTY

DATA IS FROM APRIL 1, 2023 - MARCH 31, 2024

**BO GALLES** 

bgalles@klnb.com | 703-268-2712

**PHIL RUXTON** 

pruxton@klnb.com | 202-420-7777

#### DEMOGRAPHICS | 2023:

| 1-MILE                       | 3-MILE          | 5-MILE    |
|------------------------------|-----------------|-----------|
| Population<br>1,800          | 6,504           | 11,338    |
| Daytime Population 1,529     | on<br>2,379     | 4,227     |
| Households<br>674            | 1,724           | 3,652     |
| Average HH Incom<br>\$89,636 | ne<br>\$105,801 | \$113,748 |