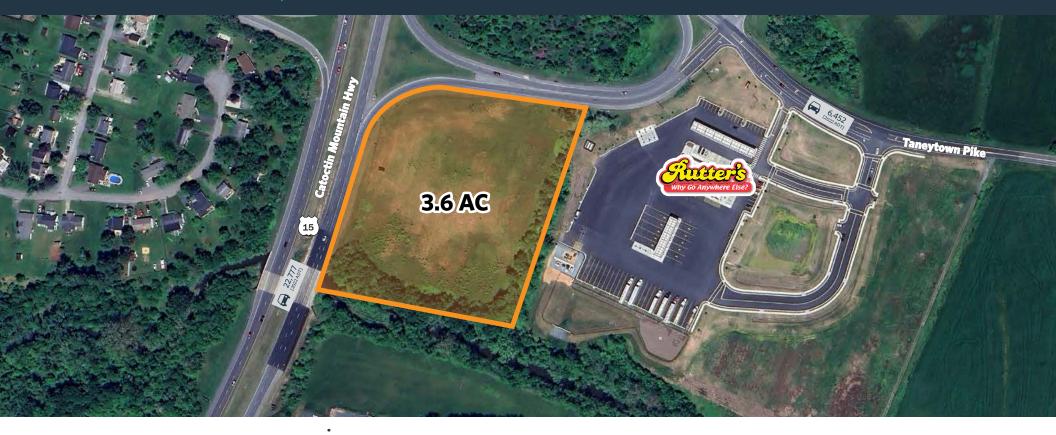

### LAND FOR SALE OR LEASE

- 3.6 Acres zoned B2
- Located near Washington, DC and Baltimore metro areas
- · Part of Frederick County, which has seen major economic growth in recent years
- Direct Visibility from Route 15

#### TRAFFIC COUNTS | 2022:

Catoctin Mountain Highway 22,777 ADT Taneytown Pike 6,452 ADT