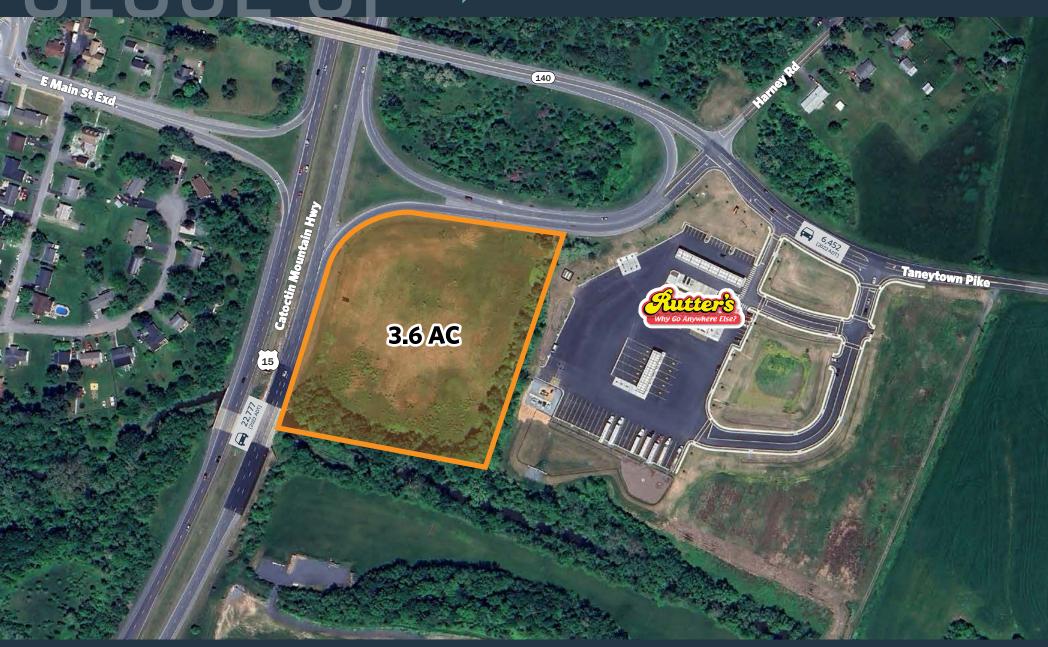

### LAND FOR SALE OR LEASE

- 3.6 Acres zoned B2
- Located near Washington, DC and Baltimore metro areas
- · Part of Frederick County, which has seen major economic growth in recent years
- Direct Visibility from Route 15

#### TRAFFIC COUNTS | 2022:

Catoctin Mountain Highway 22,777 ADT Taneytown Pike 6,452 ADT