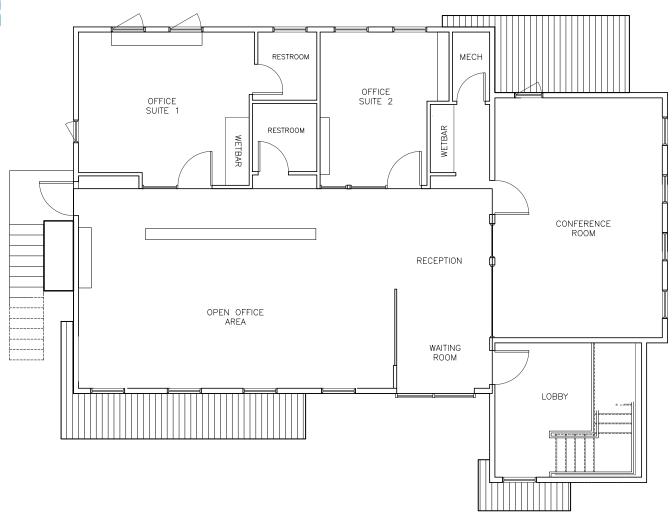

### **AVAILABILITY**

- 2,098 SF 2nd floor
- Private restrooms
- Open plan area with high ceilings
- 2 private offices
- Large conference room
- 2 wet bar/coffee stations

### SECOND FLOOR 2,098 SF