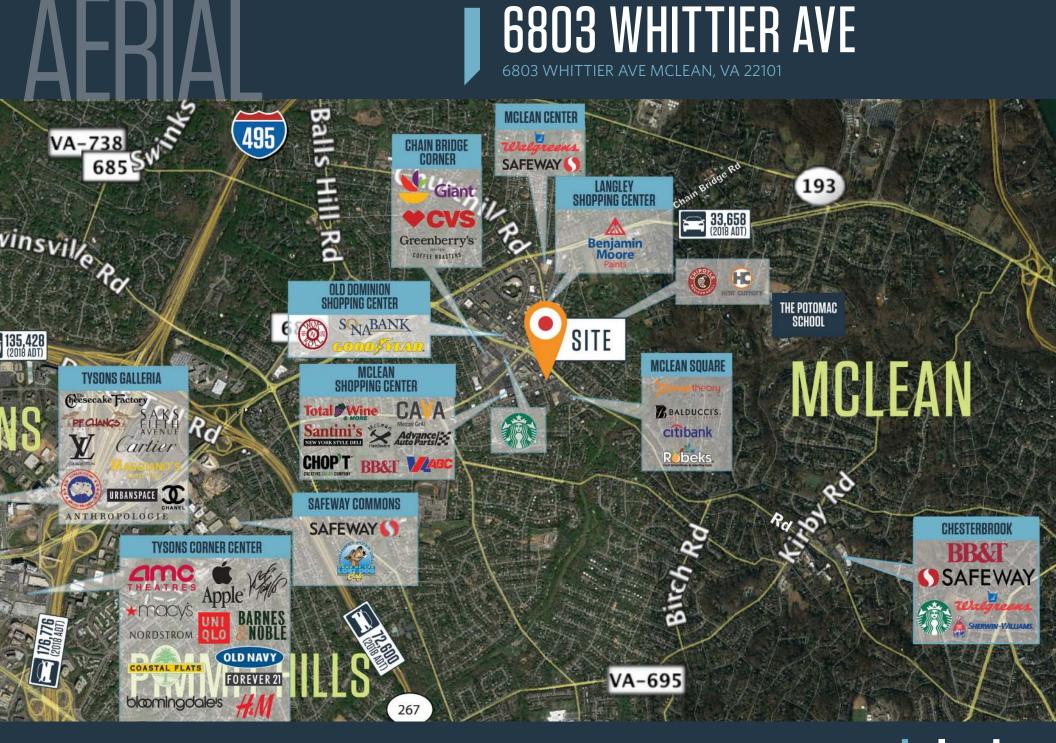

## klnb

### 6803 WHITTIER AVE

6803 WHITTIER AVE MCLEAN, VA 22101



### **AVAILABILITY**

- 2,098 SF 2nd floor
- Private restrooms
- Open plan area with high ceilings
- 2 private offices
- Large conference room
- 2 wet bar/coffee stations

### PROPERTY HIGHLIGHTS

- Modern boutique office building
- Prime location in the heart of McLean
- Private full floor suite with abundant natural light and windows
- Tenant controlled HVAC system allows for flexible hours of operation
- Walking distance to numerous amenities



### **SCOTT RABIN**

# FINAL DIANTER AVE 6803 WHITTIER AVE 6803 WHITTIER AVE 6803 WHITTIER AVE MCLEAN, VA 22101

### SECOND FLOOR 2,098 SF







### FOR MORE INFORMATION, PLEASE CONTACT:

#### **SCOTT RABIN**

srabin@klnb.com 301-785-6024

2273 Research Boulevard, Suite 150, Rockville, MD 20850

### kinb.com









**CLICK TO VIEW PROPERTY WEBSITE** 

While we have no reason to doubt the accuracy of any of the information supplied, we cannot, and do not, guarantee its accuracy. All information should be independently verified prior to a purchase or lease of the property. We are not responsible for errors, omissions, misuse, or misinterpretation of information contained herein and make no warranty of any kind, express or implied, with respect to the property or any other matters.