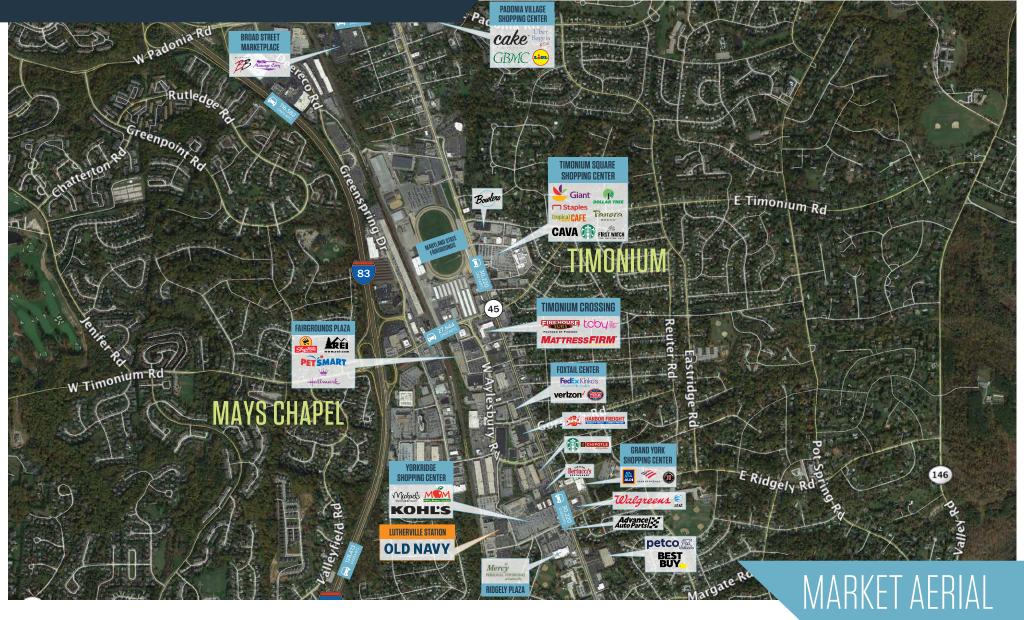

### • 37,296 SF Available

- Prime shopping center located in one of the premier retail trade areas in the Baltimore Metro.
- Surrounded by a dense, affluent residential base.

PROPERTY HIGHLIGHTS:

• 100,000 SF of daytime office on site.

130 W. Ridgely Road, Lutherville-Timonium, MD 21093 Baltimore County

130 W. Ridgely Road, Lutherville-Timonium, MD 21093 Baltimore County

130 W. Ridgely Road, Lutherville-Timonium, MD 21093 Baltimore County