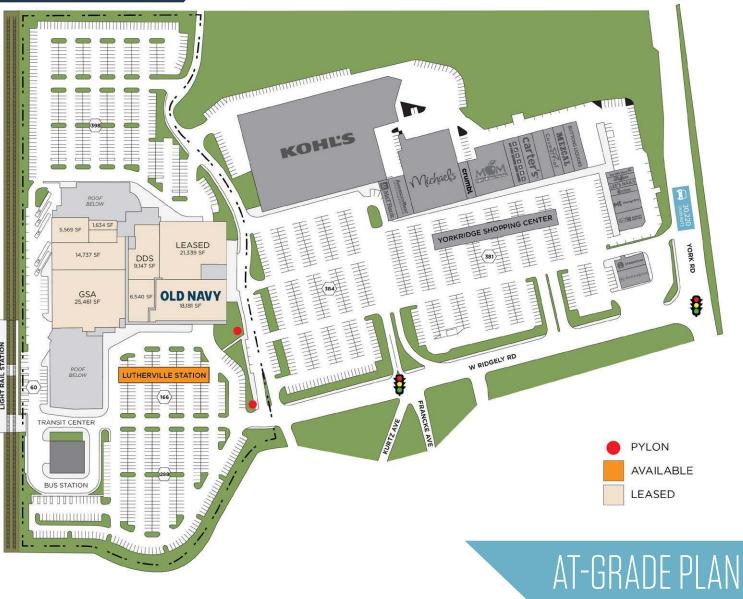

### • 37,296 SF Available

- Prime shopping center located in one of the premier retail trade areas in the Baltimore Metro.
- Surrounded by a dense, affluent residential base.

PROPERTY HIGHLIGHTS:

• 100,000 SF of daytime office on site.

**AVAILABLE SPACE** 

37,296 SF