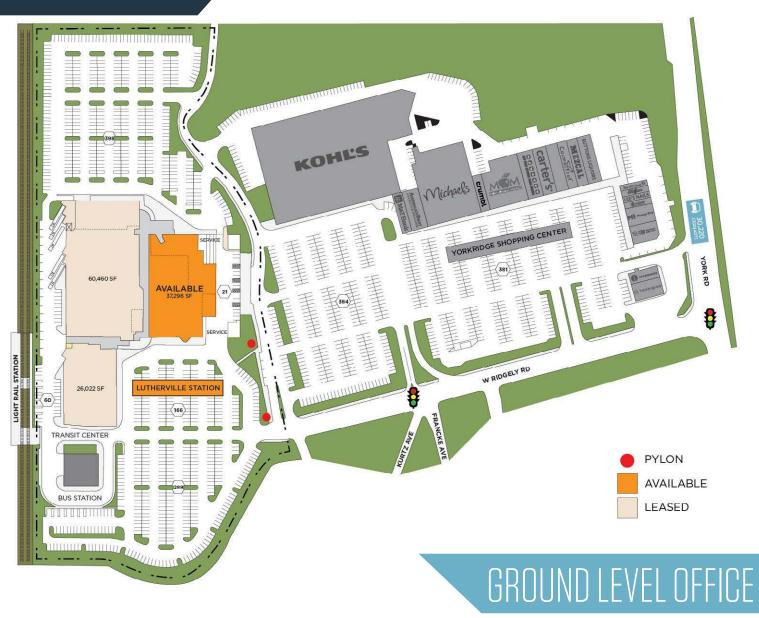

### • 37,296 SF Available

- Prime shopping center located in one of the premier retail trade areas in the Baltimore Metro.
- Surrounded by a dense, affluent residential base.

PROPERTY HIGHLIGHTS:

• 100,000 SF of daytime office on site.

**AVAILABLE SPACE** 

37,296 SF