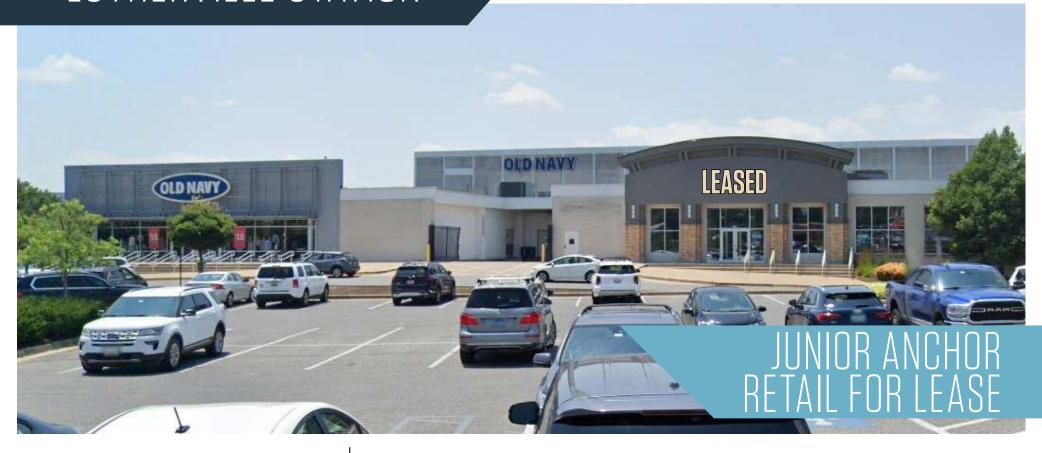

### • 37,296 SF Available

- Prime shopping center located in one of the premier retail trade areas in the Baltimore Metro.
- Surrounded by a dense, affluent residential base.

PROPERTY HIGHLIGHTS:

• 100,000 SF of daytime office on site.

**AVAILABLE SPACE** 

37,296 SF