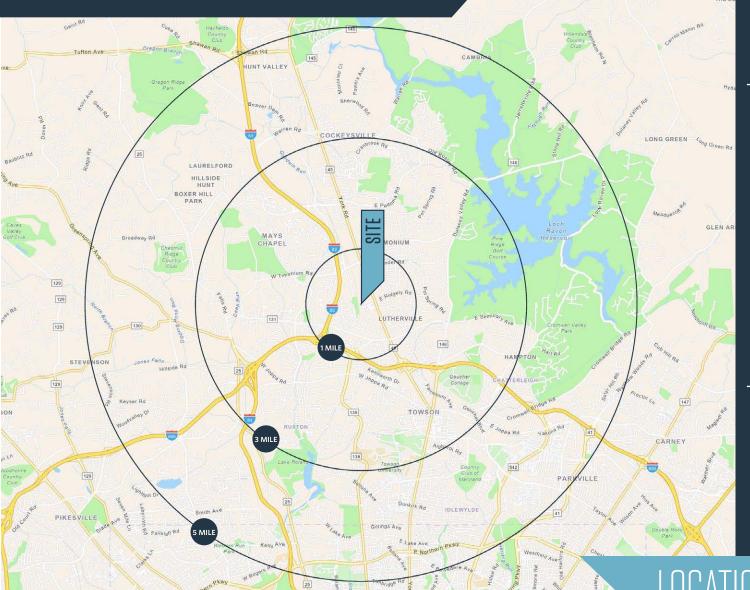

#### DEMOGRAPHICS | 2024:

|                    | 1-MILE            | 3-MILE    | 5-MILE    |  |
|--------------------|-------------------|-----------|-----------|--|
|                    | Population        |           |           |  |
|                    | 10,121            | 82,628    | 183,255   |  |
| Daytime Population |                   |           |           |  |
|                    | 17,913            | 112,347   | 219,249   |  |
|                    | Households        |           |           |  |
|                    | 3,860             | 31,869    | 73,632    |  |
|                    | Average HH Income |           |           |  |
|                    | \$181.384         | \$149.181 | \$149.096 |  |

#### TRAFFIC COUNTS | 2023:

| York Road (MD-45) | 30,220 AD |
|-------------------|-----------|
| E. Ridgely Road   | 7,975 ADT |

LOCATION & DEMOGRAPHICS

130 W. Ridgely Road, Lutherville-Timonium, MD 21093 **Baltimore County** 