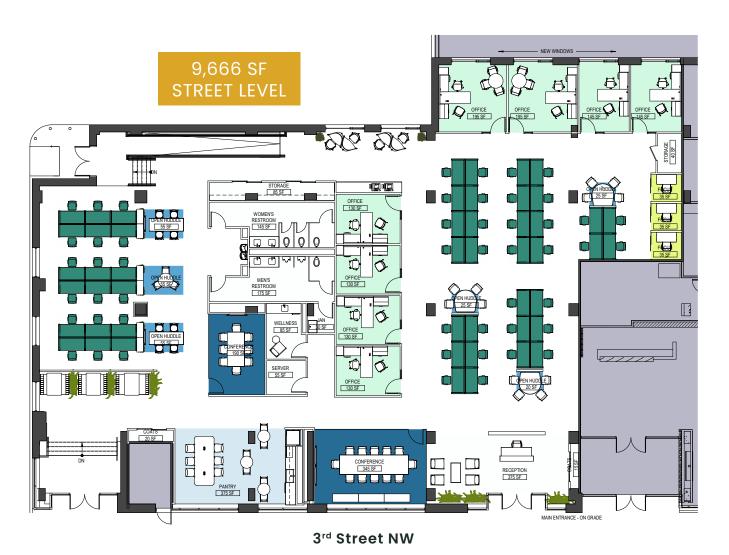

703.268.2708

**VICTOR SALCIDO** 

Site Plan OPTION A

|                 | 1         |
|-----------------|-----------|
| Square Footage  | 9,666 SF  |
| Frontage        | 102'      |
| Ceiling Heights | 12' 10"   |
| Timing          | Immediate |
| NNNs            | ~\$15 PSF |

### Conceptual Test Fit

(For Marketing Purposes Only)

| SPACE TYPE LEGEND |  |
|-------------------|--|
|                   |  |
| SUPPORT SPACE     |  |
| OFFICE            |  |
| WORKSTATION       |  |
| FOCUS SPACE       |  |
| FORMAL MEETING    |  |
| INFORMAL MEETING  |  |
| PANTRY - CAFE     |  |
|                   |  |

| PROGRAM SUMMARY  | PROVIDED |
|------------------|----------|
|                  |          |
| OFFICE           | 8        |
| WORKSTATION      | 50       |
| FOTAL SEATS: 58  |          |
| COATS            | 2        |
| CONFERENCE       | 2        |
| FOCUS            | 3        |
| JAN              | 1        |
| MEN'S RESTROOM   | 1        |
| OPEN HUDDLE      | 6        |
| PANTRY           | 1        |
| RECEPTION        | 1        |
| SERVER           | 1        |
| STORAGE          | 2        |
| WELLNESS         | 1        |
| WOMEN'S RESTROOM | 1        |