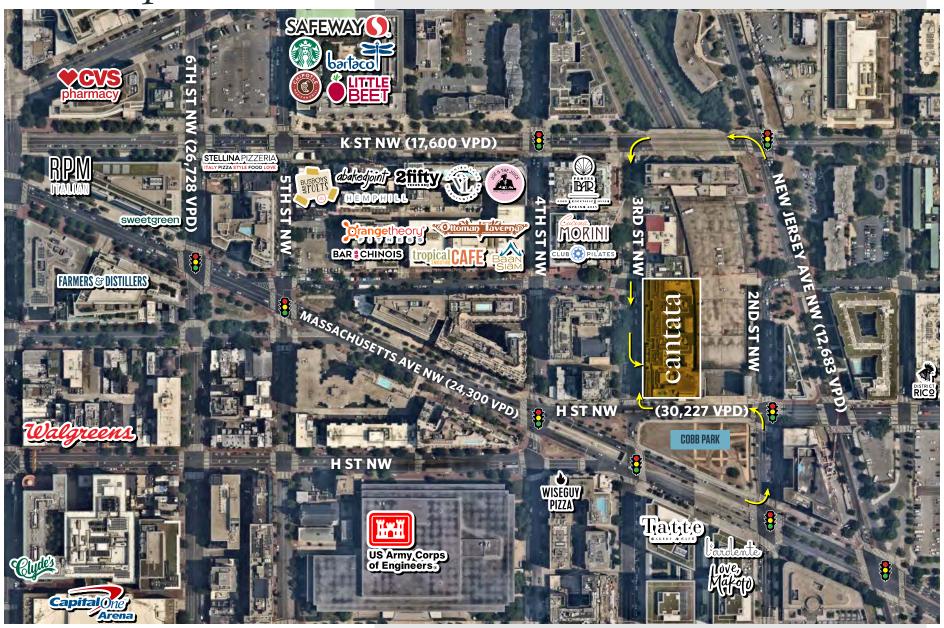

### Traffic Counts | 2023:

Massachusetts Ave Nw 31,390 ADT H St NW 23,324 ADT

**CLICK FOR DEMOS** 

### Close-Up Aerial