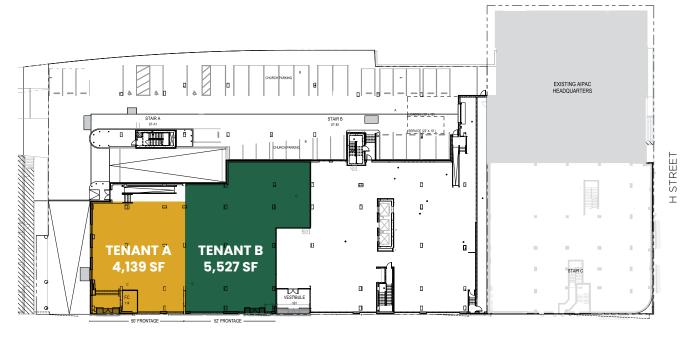

**CLICK FOR TEST-FIT** 

**Square Footage** 4,139 SF

> Frontage 50'

**Ceiling Heights** 12' 10"

> **Timing Immediate**

~\$15 PSF

NNNs

TENANT B:

**Square Footage** 5,527 SF

**Frontage** 

52' 12' 10"

**Ceiling Heights** 

**Timing** 

**Immediate** 

NNNs ~\$15 PSF

**3RD STREET** 