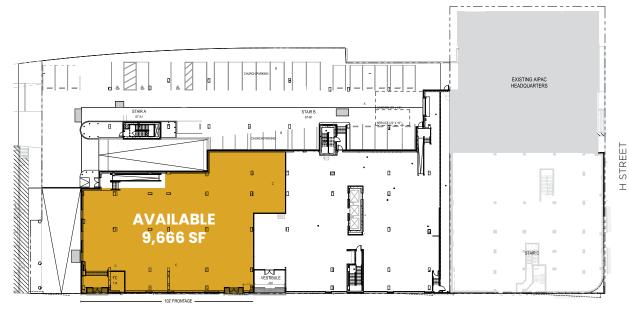

703.268.2708

**VICTOR SALCIDO** 

Site Plan OPTION A

|                 | 1         |
|-----------------|-----------|
| Square Footage  | 9,666 SF  |
| Frontage        | 102'      |
| Ceiling Heights | 12' 10"   |
| Timing          | Immediate |
| NNNs            | ~\$15 PSF |