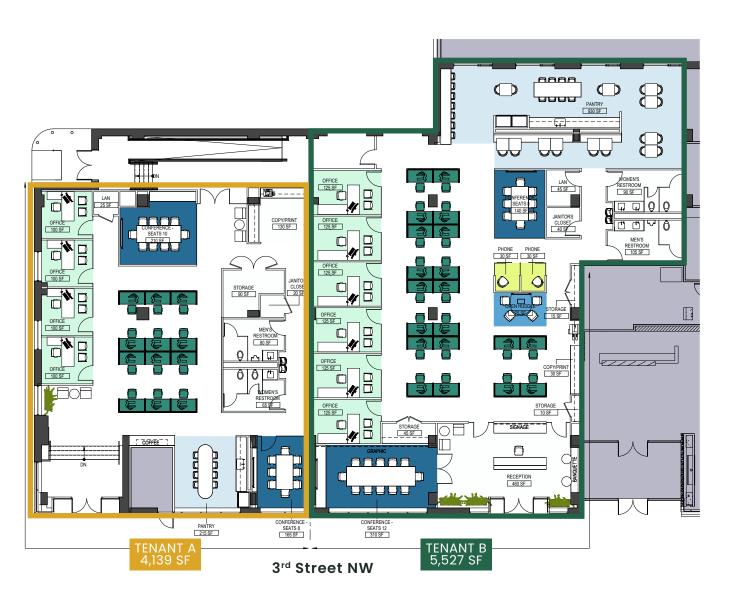

### Conceptual Test Fit

(For Marketing Purposes Only)

| SPACE TYPE LEGEND |  |
|-------------------|--|
|                   |  |
| SUPPORT SPACE     |  |
| OFFICE            |  |
| WORKSTATION       |  |
| FOCUS SPACE       |  |
| FORMAL MEETING    |  |
| INFORMAL MEETING  |  |
| PANTRY - CAFE     |  |
|                   |  |

| PROGRAM SUMMARY  | PROVIDED |
|------------------|----------|
|                  |          |
| OFFICE           | 8        |
| WORKSTATION      | 50       |
| FOTAL SEATS: 58  |          |
| COATS            | 2        |
| CONFERENCE       | 2        |
| FOCUS            | 3        |
| JAN              | 1        |
| MEN'S RESTROOM   | 1        |
| OPEN HUDDLE      | 6        |
| PANTRY           | 1        |
| RECEPTION        | 1        |
| SERVER           | 1        |
| STORAGE          | 2        |
| WELLNESS         | 1        |
| WOMEN'S RESTROOM | 1        |

**CLICK FOR TEST-FIT** 

**Square Footage** 4,139 SF

> Frontage 50'

**Ceiling Heights** 12' 10"

> **Timing Immediate**

~\$15 PSF

NNNs

TENANT B:

**Square Footage** 5,527 SF

**Frontage** 

52' 12' 10"

**Ceiling Heights** 

**Timing** 

**Immediate** 

NNNs ~\$15 PSF

**3RD STREET** 