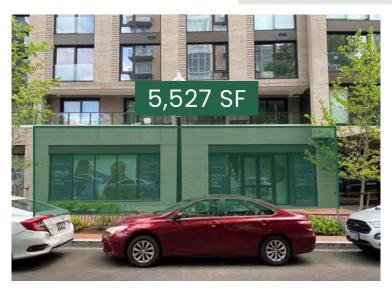

**Square Footage** 5,527 SF

**Frontage** 

52' 12' 10"

**Ceiling Heights** 

**Timing** 

**Immediate** 

NNNs ~\$15 PSF

**3RD STREET** 