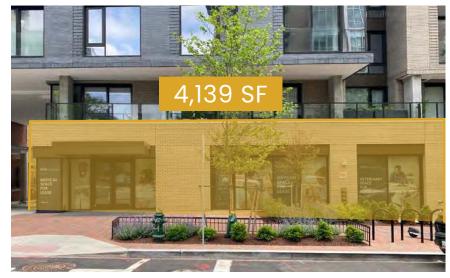

**CLICK FOR TEST-FIT** 

**Square Footage** 4,139 SF

> Frontage 50'

**Ceiling Heights** 12' 10"

> **Timing Immediate**

~\$15 PSF

NNNs

TENANT B: