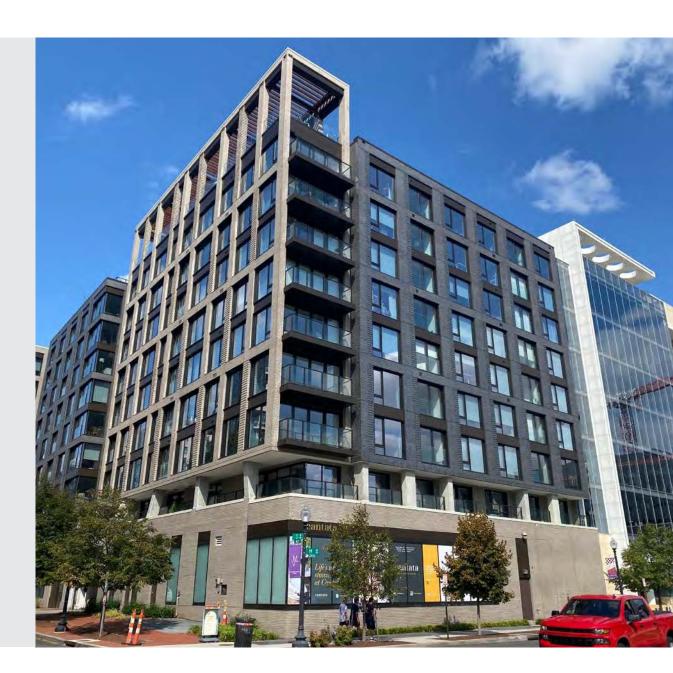

# cantata

801 3rd St NW, Washington, DC 20001

### Overview

- 9,666 SF (divisible) of ground level retail available at Cantata: 275 unit building with luxury studio, 1 & 2 bedroom apartments in Mount Vernon Triangle neighborhood.
- In close proximity to Massachusetts Ave NW (24,300 ADT), New York Ave NW (30,100 ADT) and H St NW (30,227 ADT).
- Average household income of \$173,530 within 1-mile radius.
- Ideal for healthcare, pet care, childcare, educational, nonprofit, and other community uses.
- Full view window line and high ceilings allow for an open and lightfilled interior design.
- Opportunity to be part of the bustling Mount Vernon Triangle neighborhood with over 5,400 residential units, 2,000,000+ SF of office and 350,000+ SF of retail including a vast array of established fitness concepts, restaurants, coffee shops, and more.