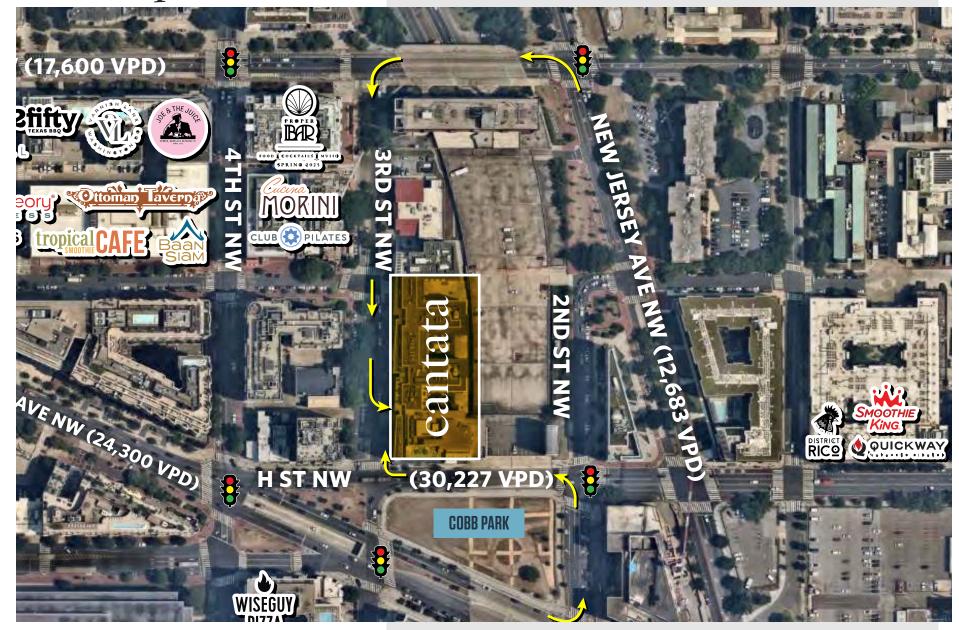

### Traffic Counts | 2023:

Massachusetts Ave Nw 31,390 ADT H St NW 23,324 ADT

**CLICK FOR DEMOS** 

### Close-Up Aerial