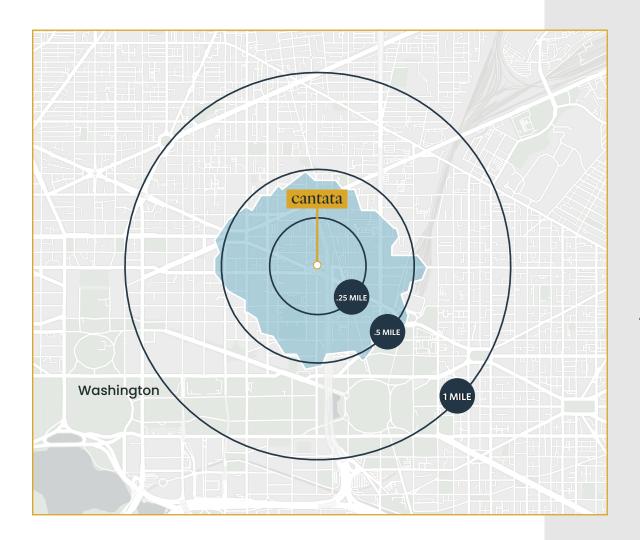

### Location & Demograpics

### Demographics | 2024:

| Walk Time<br>10-Min     | .25-Mile            | .5-Mile   | 1-Mile    |
|-------------------------|---------------------|-----------|-----------|
| Population<br>14,130    | 6,684               | 17,521    | 62,762    |
| Daytime Pop<br>69,017   | oulation<br>13,908  | 72,508    | 211,059   |
| Households<br>8,464     | 4,397               | 10,410    | 35,096    |
| Average HH<br>\$149,545 | Income<br>\$144,985 | \$147,834 | \$173,646 |
|                         |                     |           |           |