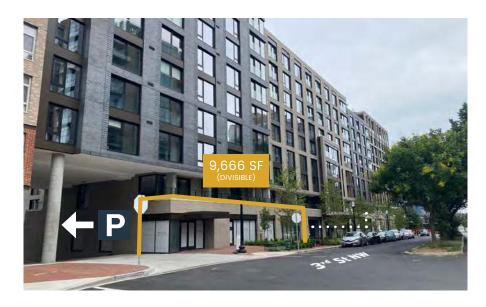

### Overview

- 9,666 SF (divisible) of ground level retail available at Cantata: 275 unit building with luxury studio, 1 & 2 bedroom apartments in Mount Vernon Triangle neighborhood.
- In close proximity to Massachusetts Ave NW (24,300 ADT), New York Ave NW (30,100 ADT) and H St NW (30,227 ADT).
- Average household income of \$173,530 within 1-mile radius.
- Ideal for healthcare, pet care, childcare, educational, nonprofit, and other community uses.
- Full view window line and high ceilings allow for an open and lightfilled interior design.
- Opportunity to be part of the bustling Mount Vernon Triangle neighborhood with over 5,400 residential units, 2,000,000+ SF of office and 350,000+ SF of retail including a vast array of established fitness concepts, restaurants, coffee shops, and more.

703.268.2708

**VICTOR SALCIDO** 

Site Plan OPTION A

|                 | 1         |
|-----------------|-----------|
| Square Footage  | 9,666 SF  |
| Frontage        | 102'      |
| Ceiling Heights | 12' 10"   |
| Timing          | Immediate |
| NNNs            | ~\$15 PSF |