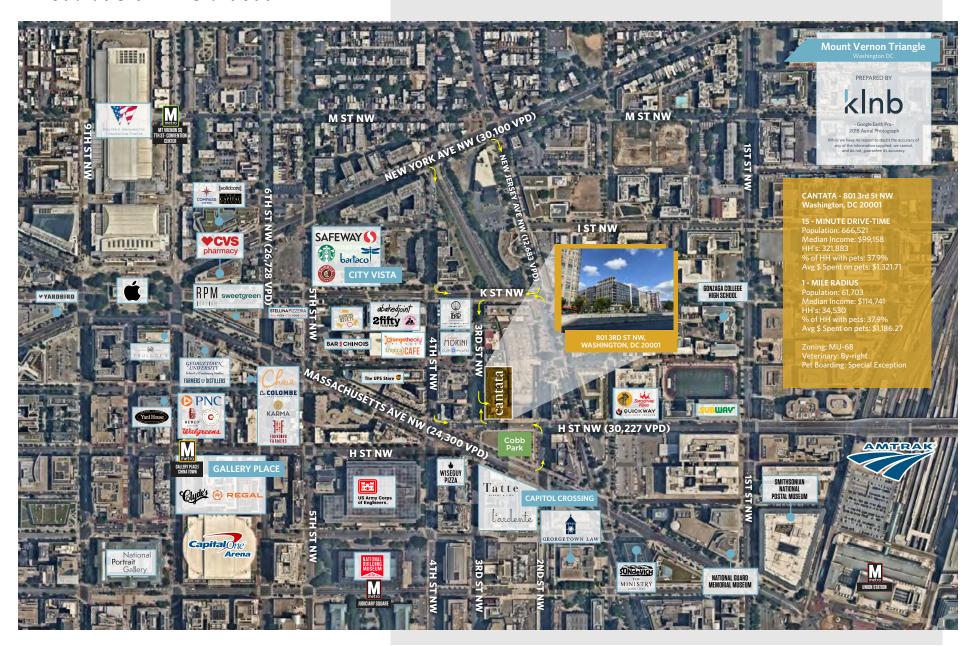

# cantata

801 3rd St NW, Washington, DC 20001

### Overview

- 9,666 SF (divisible) of ground level retail available at Cantata: 275 unit building with luxury studio, 1 & 2 bedroom apartments in Mount Vernon Triangle neighborhood.
- In close proximity to Massachusetts Ave NW (24,300 ADT), New York Ave NW (30,100 ADT) and H St NW (30,227 ADT).
- Average household income of \$173,530 within 1-mile radius.
- Ideal for healthcare, pet care, childcare, educational, nonprofit, and other community uses.
- Full view window line and high ceilings allow for an open and lightfilled interior design.
- Opportunity to be part of the bustling Mount Vernon Triangle neighborhood with over 5,400 residential units, 2,000,000+ SF of office and 350,000+ SF of retail including a vast array of established fitness concepts, restaurants, coffee shops, and more.

### Location & Demograpics

### Market Aerial