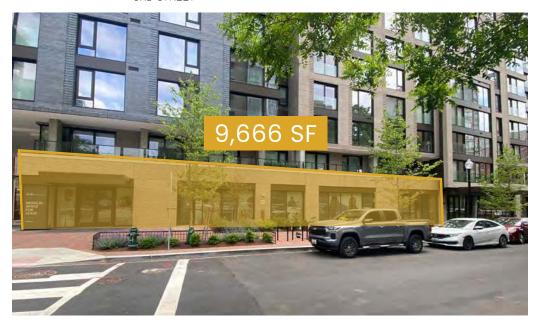

703.268.2708

**VICTOR SALCIDO** 

Site Plan OPTION A

|                 | 1         |
|-----------------|-----------|
| Square Footage  | 9,666 SF  |
| Frontage        | 102'      |
| Ceiling Heights | 12' 10"   |
| Timing          | Immediate |
| NNNs            | ~\$15 PSF |