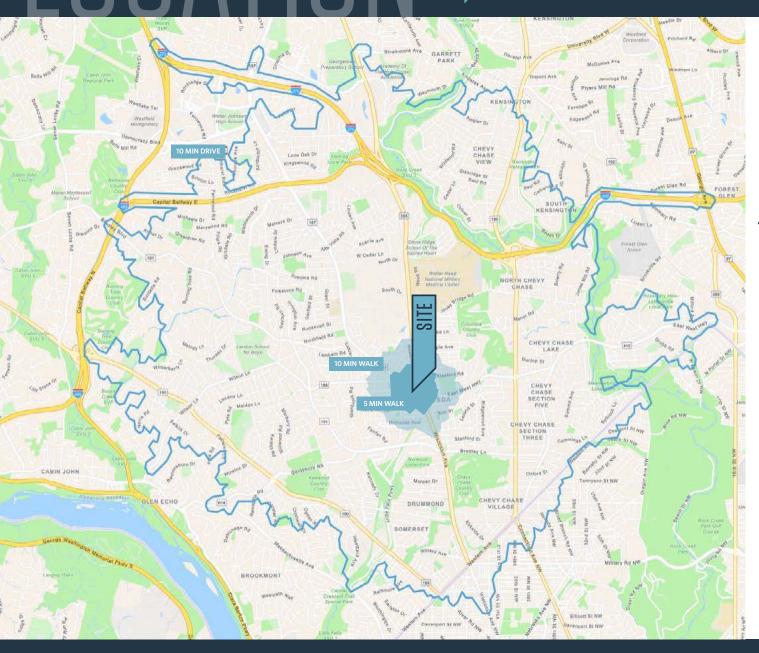

## JOIN THESE RETAILERS

## RETAIL FOR LEASE

- 3,500 SF Corner
- High Profile corner on Old Georgetown Road (16,300 ADT) one block off Wisconsin Avenue (27,300 ADT) and across from the Bethesda Metro (5.013 ADR)
- Second Generation, fully built-out bank branch
- Black iron venting to the roof
- 18' ceiling heights
- 5 minute walk to Bethesda Chevy Chase High School (2,335 enrollment), Bethesda Elementary School (640 enrollment) & Marriott HQ (3,500 Employees)