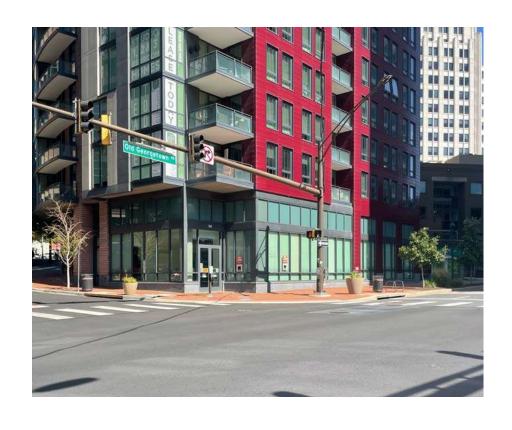

# 7535 OLD GEORGETOWN ROAD

BETHESDA, MD 20814

## RETAIL FOR LEASE

- 3,500 SF Corner
- High Profile corner on Old Georgetown Road (16,300 ADT) one block off Wisconsin Avenue (27,300 ADT) and across from the Bethesda Metro (5.013 ADR)
- Second Generation, fully built-out bank branch
- Black iron venting to the roof
- 18' ceiling heights
- 5 minute walk to Bethesda Chevy Chase High School (2,335 enrollment), Bethesda Elementary School (640 enrollment) & Marriott HQ (3,500 Employees)