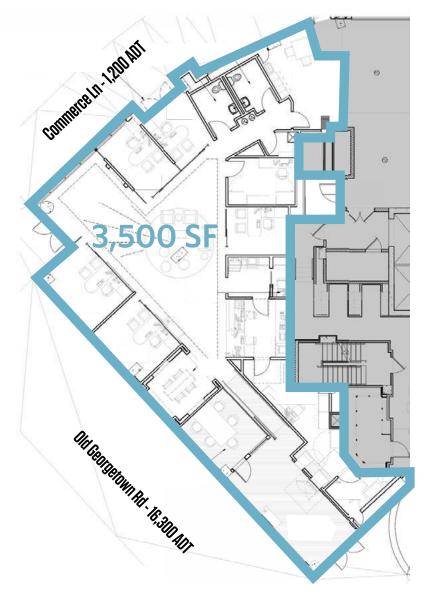

# SITE PLAN J 7535 OLD GEORGETOWN ROAD BETHESDA, MD 20814

## RETAIL FOR LEASE

- 3,500 SF Corner
- High Profile corner on Old Georgetown Road (16,300 ADT) one block off Wisconsin Avenue (27,300 ADT) and across from the Bethesda Metro (5.013 ADR)
- Second Generation, fully built-out bank branch
- Black iron venting to the roof
- 18' ceiling heights
- 5 minute walk to Bethesda Chevy Chase High School (2,335 enrollment), Bethesda Elementary School (640 enrollment) & Marriott HQ (3,500 Employees)

#### **PROPERTY HIGHLIGHTS:**

- 101 Unit Class A Multi-Family Building
- Prime corner at the traffic signalized intersection of Old Georgetown Road (16,300 ADT) and Commerce Lane (1,200 ADT)
- -Across the street from Bethesda Metro Red Line Station (5,013 ADR)