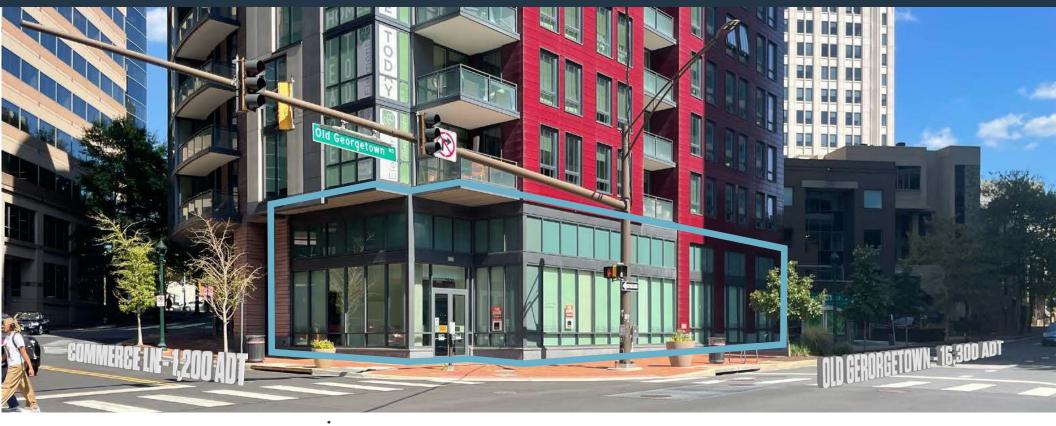

## RETAIL FOR LEASE

- 3,500 SF Corner
- High Profile corner on Old Georgetown Road (16,300 ADT) one block off Wisconsin Avenue (27,300 ADT) and across from the Bethesda Metro (5.013 ADR)
- Second Generation, fully built-out bank branch
- Black iron venting to the roof
- 18' ceiling heights
- 5 minute walk to Bethesda Chevy Chase High School (2,335 enrollment), Bethesda Elementary School (640 enrollment) & Marriott HQ (3,500 Employees)

#### **PROPERTY HIGHLIGHTS:**

- 101 Unit Class A Multi-Family Building
- Prime corner at the traffic signalized intersection of Old Georgetown Road (16,300 ADT) and Commerce Lane (1,200 ADT)
- -Across the street from Bethesda Metro Red Line Station (5,013 ADR)

#### TRAFFIC COUNTS | 2023:

| Wisconsin Ave     | 27,300 ADT |
|-------------------|------------|
| Old Georgetown Rd | 16,300 ADT |
| Bethesda Metro    | 5,013 ADR  |