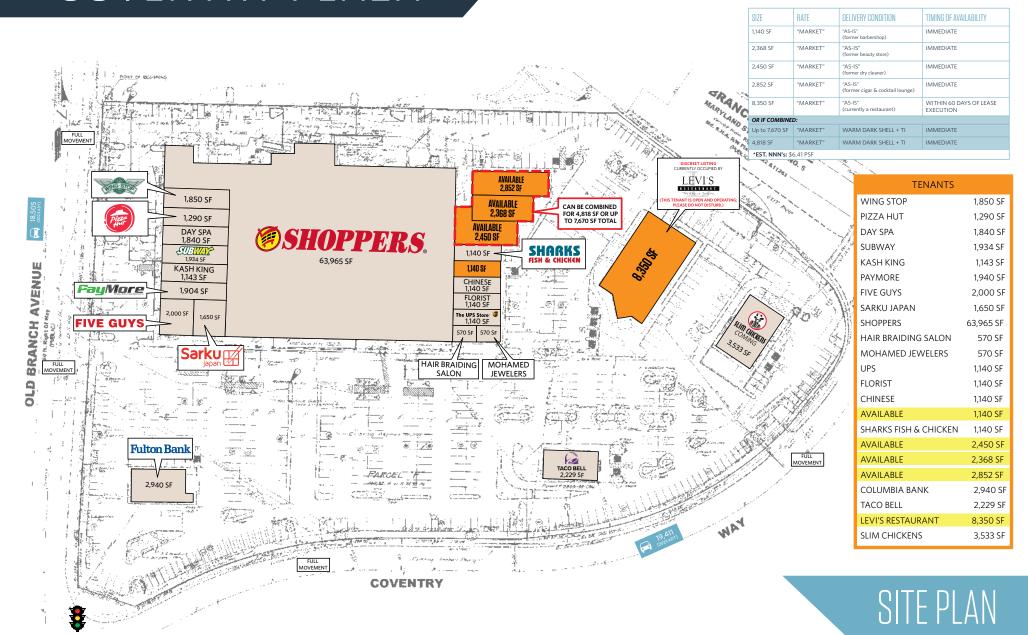

|                 |          |                                             | 1                                 |
|-----------------|----------|---------------------------------------------|-----------------------------------|
| SIZE            | RATE     | DELIVERY CONDITION                          | TIMING OF AVAILABILITY            |
| 1,140 SF        | "MARKET" | "AS-IS"<br>(former barbershop)              | IMMEDIATE                         |
| 2,368 SF        | "MARKET" | "AS-IS"<br>(former beauty store)            | IMMEDIATE                         |
| 2,450 SF        | "MARKET" | "AS-IS"<br>(former dry cleaner)             | IMMEDIATE                         |
| 2,852 SF        | "MARKET" | "AS-IS"<br>(former cigar & cocktail lounge) | IMMEDIATE                         |
| 8,350 SF        | "MARKET" | "AS-IS"<br>(currently a restaurant)         | WITHIN 60 DAYS OF LEASE EXECUTION |
| OR IF COMBINE   | D:       |                                             |                                   |
| Up to 7,670 SF  | "MARKET" | WARM DARK SHELL + TI                        | IMMEDIATE                         |
| 4,818 SF        | "MARKET" | WARM DARK SHELL + TI                        | IMMEDIATE                         |
| *EST. NNN's: \$ | 6.41 PSF |                                             |                                   |