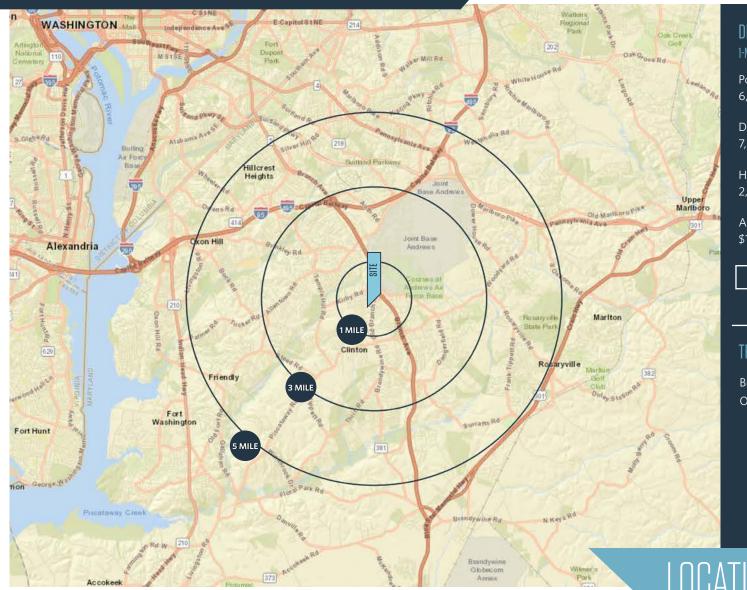

6300 Coventry Way, Clinton, MD 20735 Prince George's County

DEMOGRAPHICS | 2024:

E 3-MILE 5-MILE

Population

6,179 53,958 169,411

Daytime Population

7,341 48,241 133,906

Households

2,248 18,906 64,586

Average HH Income

\$131,196 \$142,164 \$130,673

CLICK TO DOWNLOAD DEMOGRAPHIC REPORT

TRAFFIC COUNTS | 2023:

Branch Avenue (Rt. 5) 131,884 ADT
Old Branch Avenue 18.505 ADT

LOCATION & DEMOGRAPHICS