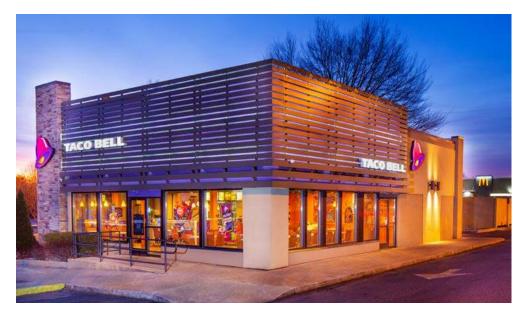

6300 Coventry Way, Clinton, MD 20735 Prince George's County

- Approximately 112,000 SF high volume groceryanchored center well located at the interchange of Branch Avenue (Rt. 5) and Coventry Way in Clinton, MD.
- Easy access via four ingress/egress points plus a traffic signal serving the shopping center at Coventry Way and Old Branch Avenue.