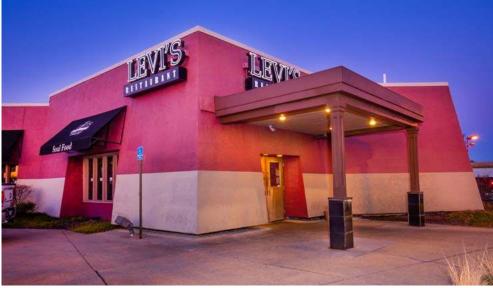

6300 Coventry Way, Clinton, MD 20735 Prince George's County

- Approximately 112,000 SF high volume groceryanchored center well located at the interchange of Branch Avenue (Rt. 5) and Coventry Way in Clinton, MD.
- Easy access via four ingress/egress points plus a traffic signal serving the shopping center at Coventry Way and Old Branch Avenue.