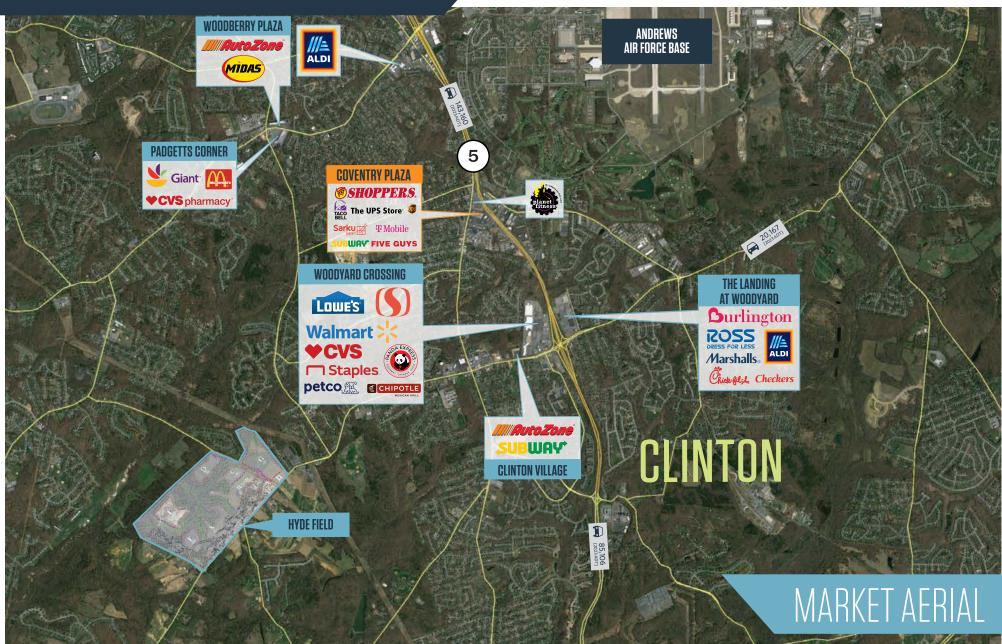

6300 Coventry Way, Clinton, MD 20735 Prince George's County

- Approximately 112,000 SF high volume groceryanchored center well located at the interchange of Branch Avenue (Rt. 5) and Coventry Way in Clinton, MD.
- Easy access via four ingress/egress points plus a traffic signal serving the shopping center at Coventry Way and Old Branch Avenue.