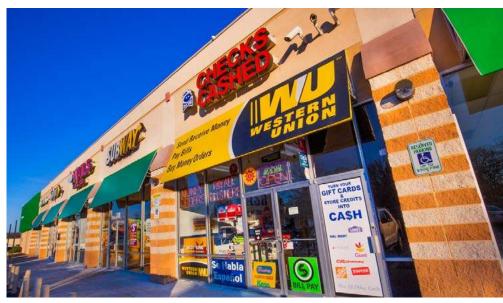

6300 Coventry Way, Clinton, MD 20735 Prince George's County

- Approximately 112,000 SF high volume groceryanchored center well located at the interchange of Branch Avenue (Rt. 5) and Coventry Way in Clinton, MD.
- Easy access via four ingress/egress points plus a traffic signal serving the shopping center at Coventry Way and Old Branch Avenue.