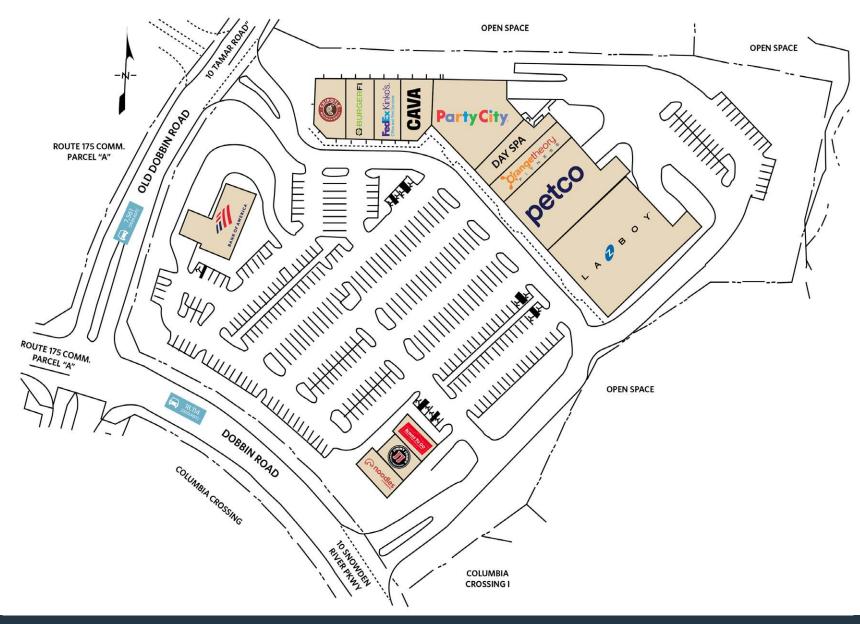

# SITE PLAN DOBBIN STATION 6181 DOBBIN ROAD, COLUMBIA, MD

# JOIN THESE RETAILERS

## RETAIL FOR LEASE

- Fully Leased
- Located at the highly desirable intersection of Dobbin Road & Old Dobbin Road.
- Located in the heart of Columbia's historically robust retail corridor.
- Surrounded by a plethora of daytime, high-income residential and both regional and local traffic drivers.
- Diverse, nationally branded co-tenant mix.