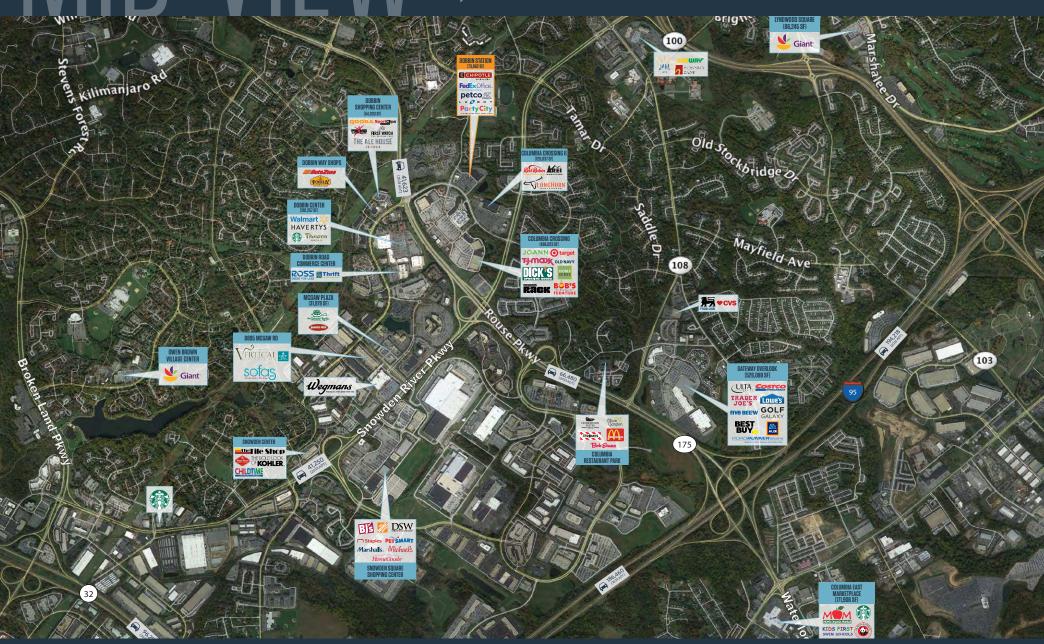

# JOIN THESE RETAILERS

## RETAIL FOR LEASE

- Fully Leased
- Located at the highly desirable intersection of Dobbin Road & Old Dobbin Road.
- Located in the heart of Columbia's historically robust retail corridor.
- Surrounded by a plethora of daytime, high-income residential and both regional and local traffic drivers.
- Diverse, nationally branded co-tenant mix.