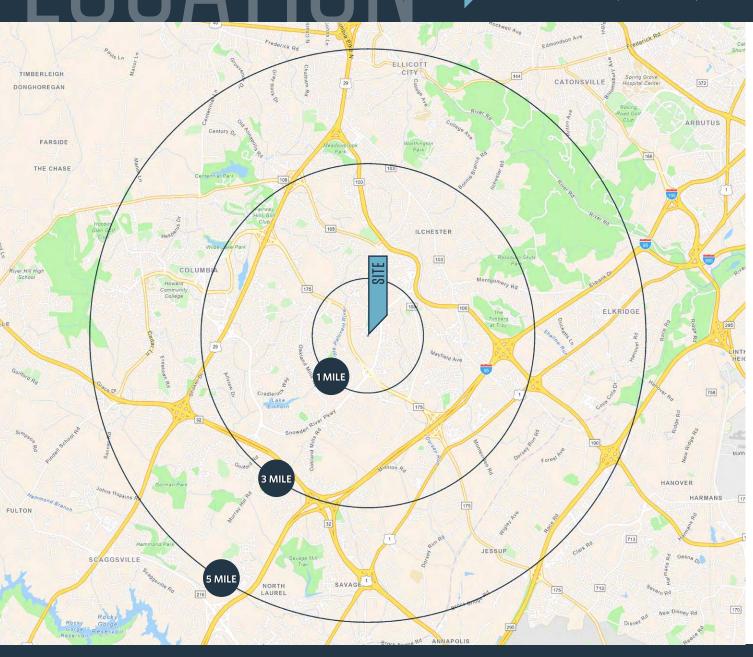

#### DEMOGRAPHICS | 2023:

1-MILE 3-MILE 5-MILE

Population

13,126 95,554 213,492

Daytime Population

14,440 105,716 233,059

Households

5,144 36,656 79,222

Average HH Income

\$148,287 \$158,217 \$166,093

#### TRAFFIC COUNTS | 2023:

Dobbin Road 18,114 ADT
Rt. 175 63,430 ADT
Snowden RIver Pkwy 41,250 ADT