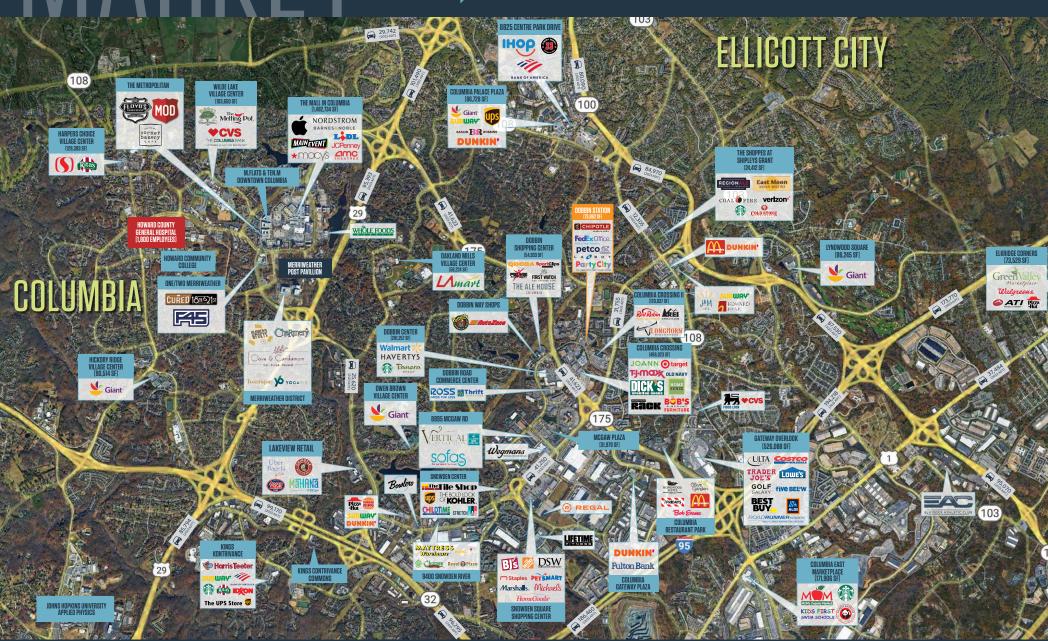

# JOIN THESE RETAILERS

## RETAIL FOR LEASE

- Fully Leased
- Located at the highly desirable intersection of Dobbin Road & Old Dobbin Road.
- Located in the heart of Columbia's historically robust retail corridor.
- Surrounded by a plethora of daytime, high-income residential and both regional and local traffic drivers.
- Diverse, nationally branded co-tenant mix.