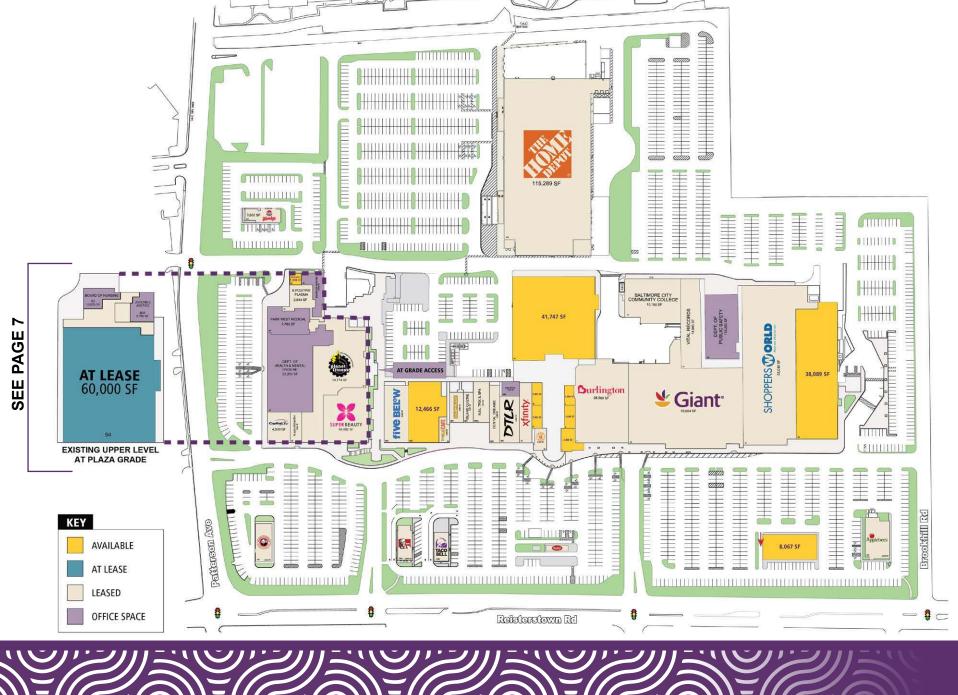

Reisterstown Road **Plaza** 



# TRADE AREA **DEMOGRAPHICS**



#### **POPULATION**

1 Mile 3 Mile 5 Mile 21,924 148,021 330,890



#### **DAYTIME POPULATION**

1 Mile 3 Mile 5 Mile 27,921 139,100 319,027



#### **MEDIAN HH INCOME**

1 Mile 3 Mile 5 Mile \$52,058 \$65,252 \$68,911



#### **VISITS**

4.1M

#### **VISITORS**

537 Sk

## **VISIT FREQUENCY**

7.73

Placer Labs Inc. | Oct 1, 2023 - Sep 30, 2024

klnb



MARKET AERIAL DIEUOIPI) EUOIPI) EUOIPI













12,466 SF AVAILABLE DIEUOIPI) EUOIPI) EUOIPI)



38,089 SF AVAILABLE DIEU(O)DIEU(O)DIEU(O)DIEU(O)DIEU(O)DIEU(O)DIEU(O)DIEU(O)DIEU(O)DIEU(O)DIEU(O)DIEU(O)DIEU(O)DIEU(O)DIEU(O)DIEU(O)DIEU(O)DIEU(O)DIEU(O)DIEU(O)DIEU(O)DIEU(O)DIEU(O)DIEU(O)DIEU(O)DIEU(O)DIEU(O)DIEU(O)DIEU(O)DIEU(O)DIEU(O)DIEU(O)DIEU(O)DIEU(O)DIEU(O)DIEU(O)DIEU(O)DIEU(O)DIEU(O)DIEU(O)DIEU(O)DIEU(O)DIEU(O)DIEU(O)DIEU(O)DIEU(O)DIEU(O)DIEU(O)DIEU(O)DIEU(O)DIEU(O)DIEU(O)DIEU(O)DIEU(O)DIEU(O)DIEU(O)DIEU(O)DIEU(O)DIEU(O)DIEU(O)DIEU(O)DIEU(O)DIEU(O)DIEU(O)DIEU(O)DIEU(O)DIEU(O)DIEU(O)DIEU(O)DIEU(O)DIEU(O)DIEU(O)DIEU(O)DIEU(O)DIEU(O)DIEU(O)DIEU(O)DIEU(O)DIEU(O)DIEU(O)DIEU(O)DIEU(O)DIEU(O)DIEU(O)DIEU(O)DIEU(O)DIEU(O)DIEU(O)DIEU(O)DIEU(O)DIEU(O)DIEU(O)DIEU(O)DIEU(O)DIEU(O)DIEU(O)DIEU(O)DIEU(O)DIEU(O)DIEU(O)DIEU(O)DIEU(O)DIEU(O)