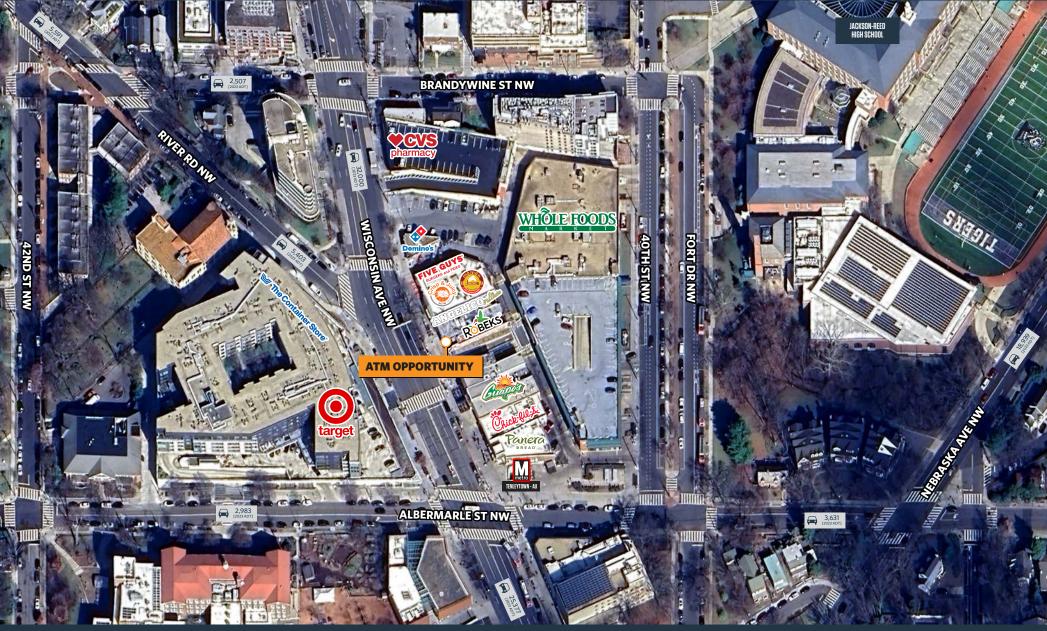

### ATM OPPORTUNITY FOR LEASE

- Storefront ATM facing Wisconsin Avenue (32,000 VPD)
- Available August 2025
- Adjacent to Whole Foods
- Co-tenants include Chick-fil-A, Panera, and Five Guys
- Across the street from Tenleytown Metro station

### ATM OPPORTUNITY IN TENLEYTOWN, DC

WISCONSIN AVENUE NW, WASHINGTON, DC 20016 4523

**JASON FLIPPO** jflippo@klnb.com | 202-688-3751