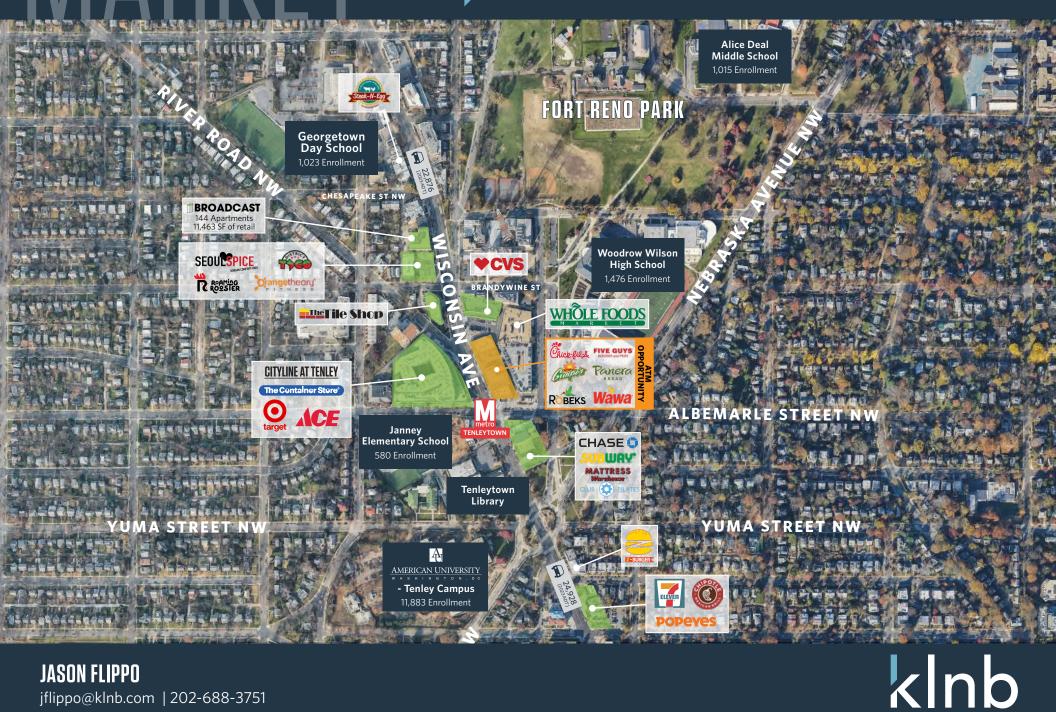

### ATM OPPORTUNITY FOR LEASE

- Storefront ATM facing Wisconsin Avenue (32,000 VPD)
- Available August 2025
- Adjacent to Whole Foods
- Co-tenants include Chick-fil-A, Panera, and Five Guys
- Across the street from Tenleytown Metro station

### ATM OPPORTUNITY IN TENLEYTOWN, DC

4523 WISCONSIN AVENUE NW, WASHINGTON, DC 20016

DEMOGRAPHICS | 2023: 0.5 MILE 1 MILE 2 MILE Population 5,941 33,095 96,928 **Daytime Population** 9,005 43,764 107,292 Households 2,289 14,112 45,702 Average HH Income \$232,991 \$216,792 \$220,018 CLICK TO DOWNLOAD DEMOGRAPHIC REPORT