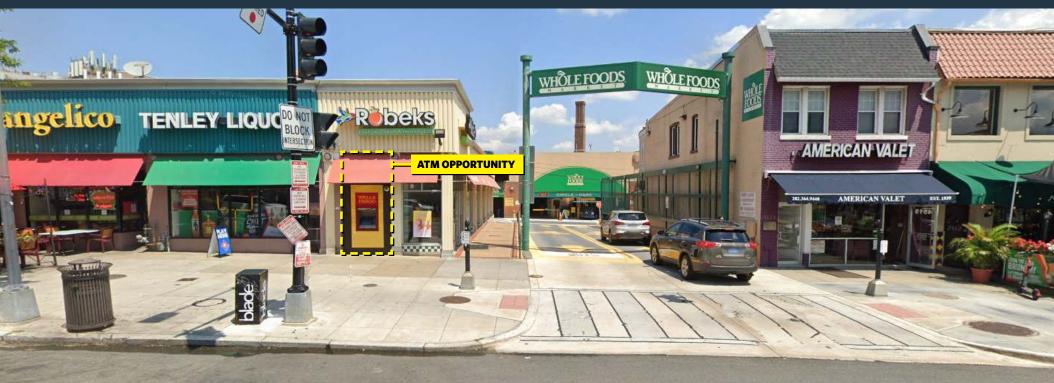

### ATM OPPORTUNITY FOR LEASE

- Storefront ATM facing Wisconsin Avenue (32,000 VPD)
- Available August 2025
- Adjacent to Whole Foods
- Co-tenants include Chick-fil-A, Panera, and Five Guys
- Across the street from Tenleytown Metro station

### ATM OPPORTUNITY IN TENLEYTOWN, DC

4523 WISCONSIN AVENUE NW, WASHINGTON, DC 20016

JASON FLIPPO jflippo@klnb.com | 202-688-3751