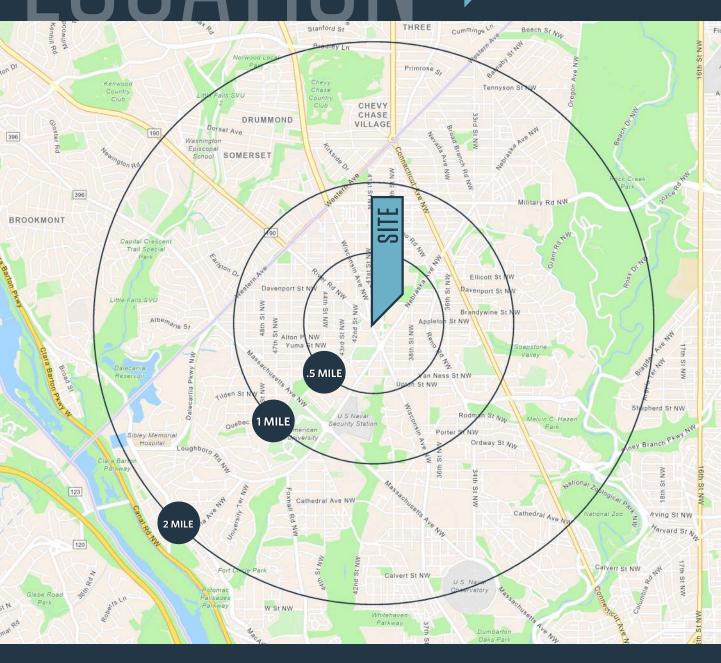

### ATM OPPORTUNITY IN TENLEYTOWN, DC

4523 WISCONSIN AVENUE NW, WASHINGTON, DC 20016

DEMOGRAPHICS | 2023: 0.5 MILE 1 MILE 2 MILE Population 5,941 33,095 96,928 **Daytime Population** 9,005 43,764 107,292 Households 2,289 14,112 45,702 Average HH Income \$232,991 \$216,792 \$220,018 CLICK TO DOWNLOAD DEMOGRAPHIC REPORT