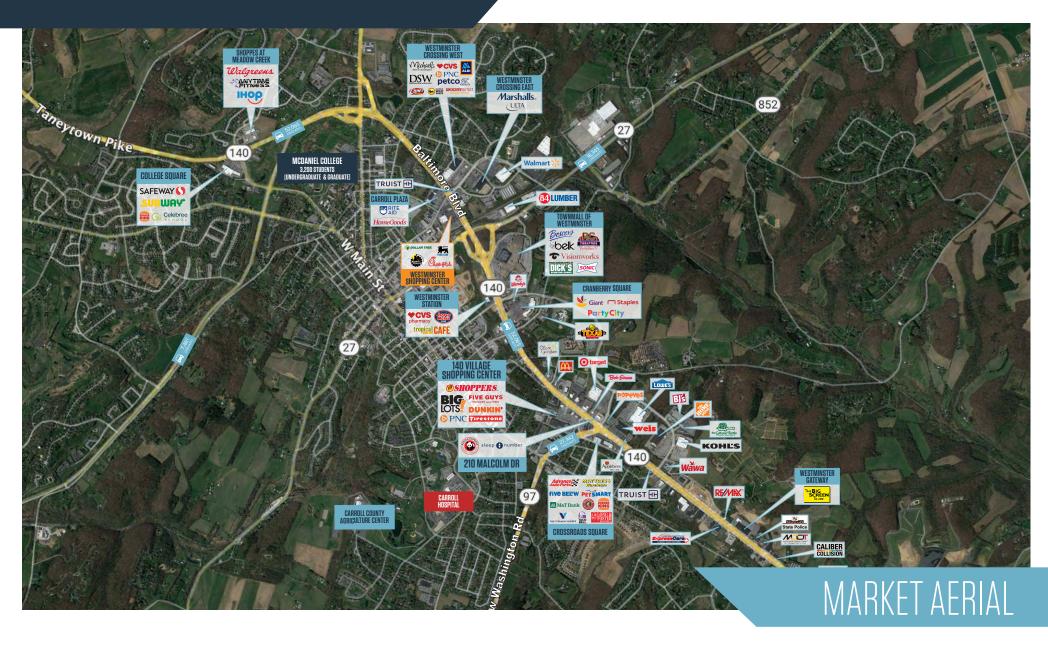

Rt. 140 & Englar Road, Westminster, MD 21157 Carroll County

- 142,000 SF neighborhood grocery center well located at the major signalized intersection of Baltimore Boulevard (Rt. 140) and Englar Road in Westminster, MD
- AVAILABLE SPACE: 511 SF 16,895 SF
- Easy access (right in/out) on RT. 140 as well as a right in/out and full movement on Englar Road
- Chick-Fil-A is the #1 visited QSR in Maryland (Placer.ai 2024)