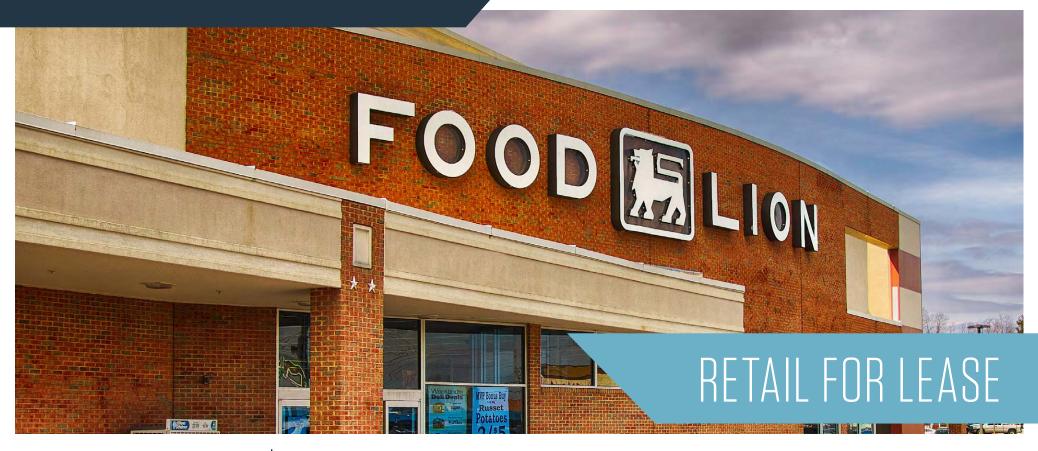

Rt. 140 & Englar Road, Westminster, MD 21157 Carroll County

- 142,000 SF neighborhood grocery center well located at the major signalized intersection of Baltimore Boulevard (Rt. 140) and Englar Road in Westminster, MD
- AVAILABLE SPACE: 511 SF 16,895 SF
- Easy access (right in/out) on RT. 140 as well as a right in/out and full movement on Englar Road
- Chick-Fil-A is the #1 visited QSR in Maryland (Placer.ai 2024)