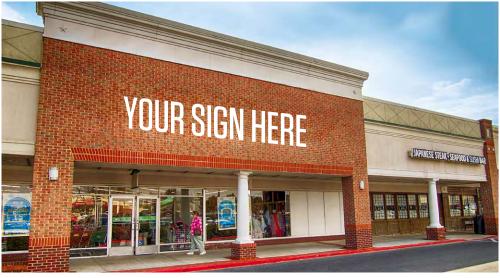

Rt. 140 & Englar Road, Westminster, MD 21157 Carroll County

- 142,000 SF neighborhood grocery center well located at the major signalized intersection of Baltimore Boulevard (Rt. 140) and Englar Road in Westminster, MD
- AVAILABLE SPACE: 511 SF 16,895 SF
- Easy access (right in/out) on RT. 140 as well as a right in/out and full movement on Englar Road
- Chick-Fil-A is the #1 visited QSR in Maryland (Placer.ai 2024)