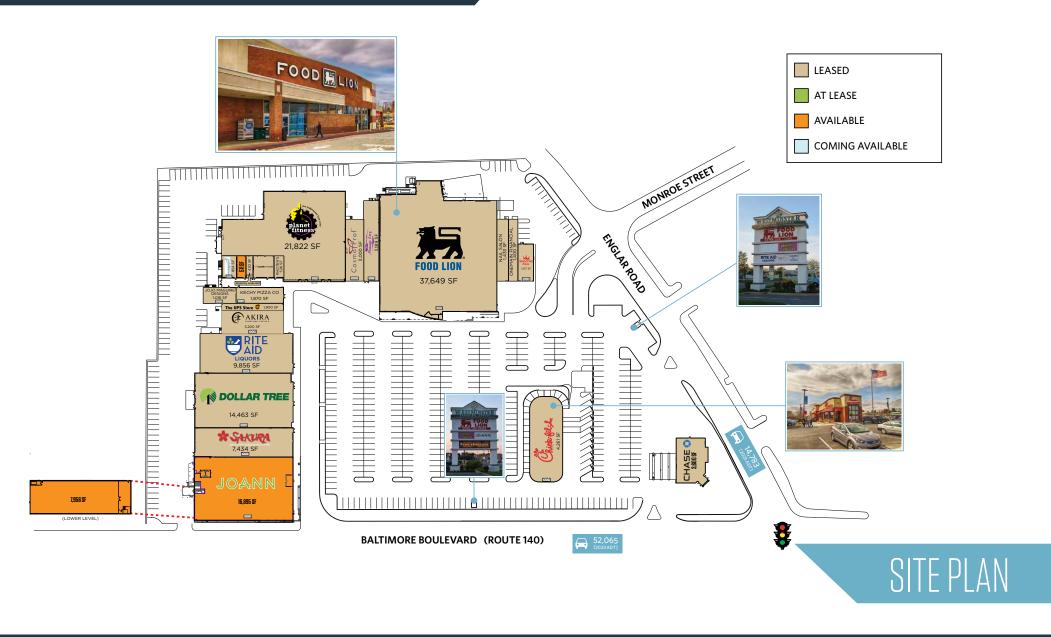

Rt. 140 & Englar Road, Westminster, MD 21157 Carroll County

- 142,000 SF neighborhood grocery center well located at the major signalized intersection of Baltimore Boulevard (Rt. 140) and Englar Road in Westminster, MD
- AVAILABLE SPACE: 511 SF 16,895 SF
- Easy access (right in/out) on RT. 140 as well as a right in/out and full movement on Englar Road
- Chick-Fil-A is the #1 visited QSR in Maryland (Placer.ai 2024)