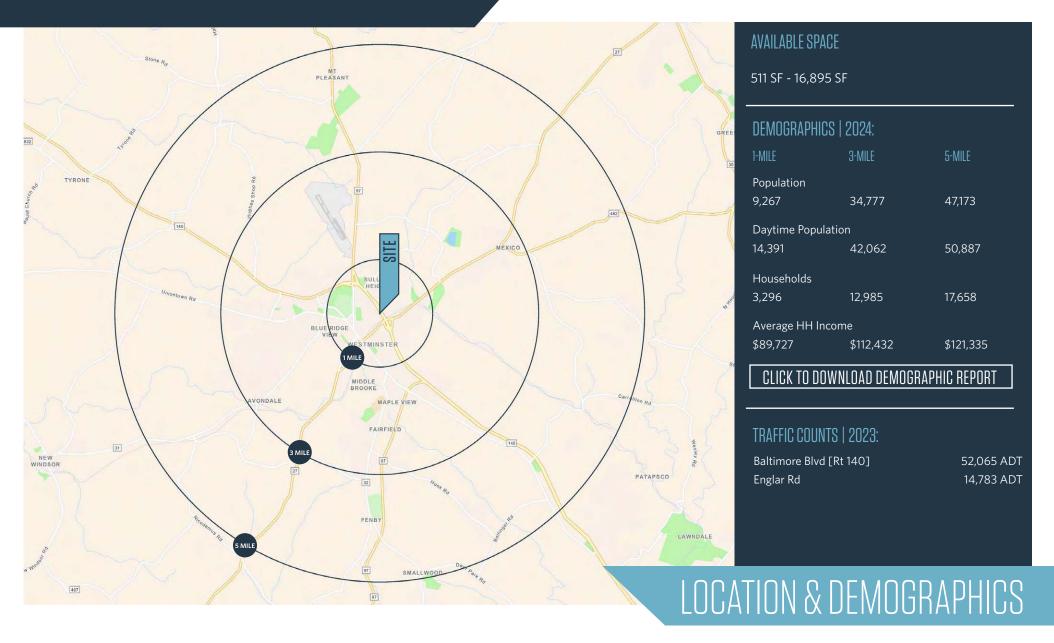

Rt. 140 & Englar Road, Westminster, MD 21157 Carroll County

- 142,000 SF neighborhood grocery center well located at the major signalized intersection of Baltimore Boulevard (Rt. 140) and Englar Road in Westminster, MD
- AVAILABLE SPACE: 511 SF 16,895 SF
- Easy access (right in/out) on RT. 140 as well as a right in/out and full movement on Englar Road
- Chick-Fil-A is the #1 visited QSR in Maryland (Placer.ai 2024)