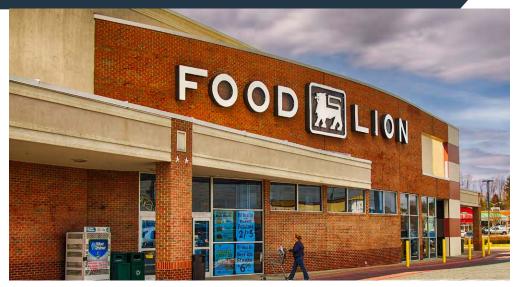

Rt. 140 & Englar Road, Westminster, MD 21157 Carroll County

- 142,000 SF neighborhood grocery center well located at the major signalized intersection of Baltimore Boulevard (Rt. 140) and Englar Road in Westminster, MD
- AVAILABLE SPACE: 511 SF 16,895 SF
- Easy access (right in/out) on RT. 140 as well as a right in/out and full movement on Englar Road
- Chick-Fil-A is the #1 visited QSR in Maryland (Placer.ai 2024)