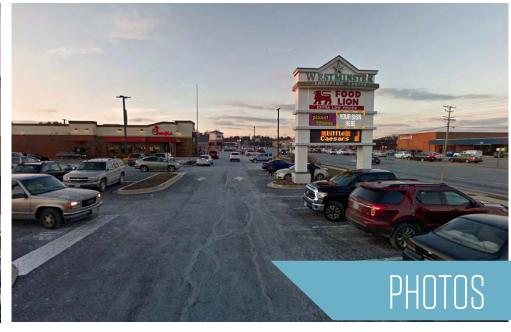

Rt. 140 & Englar Road, Westminster, MD 21157 Carroll County

- 142,000 SF neighborhood grocery center well located at the major signalized intersection of Baltimore Boulevard (Rt. 140) and Englar Road in Westminster, MD
- AVAILABLE SPACE: 511 SF 16,895 SF
- Easy access (right in/out) on RT. 140 as well as a right in/out and full movement on Englar Road
- Chick-Fil-A is the #1 visited QSR in Maryland (Placer.ai 2024)