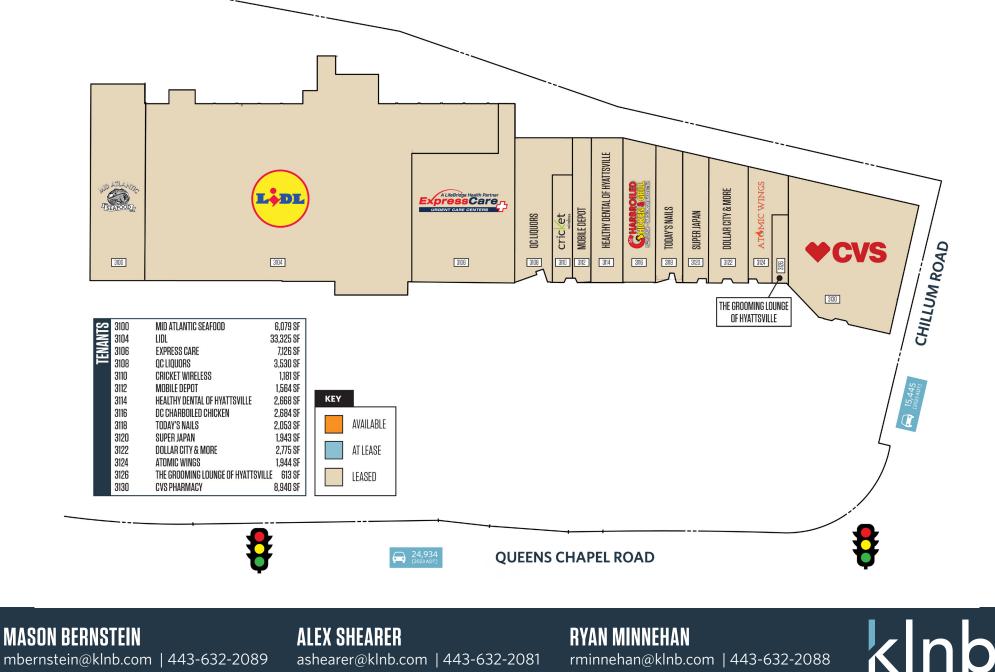

### FULLY LEASED

- Lidl anchored center fronting Queens Chapel Road. [+24,934 ADT]
- Walking distance to West Hyattsville Metro Station.
- New Kaiser Permanente facility within 1/3 of a mile from the center.
- Ample free surface parking 426 spaces

#### DEMOGRAPHICS | 2024:

| 1-MILE                        | 3-MILE          | 5-MILE    |
|-------------------------------|-----------------|-----------|
| Population<br>29,661          | 231,590         | 768,333   |
| Daytime Populatio<br>19,266   | on<br>224,675   | 915,443   |
| Households<br>10,932          | 81,717          | 317,205   |
| Average HH Incor<br>\$103,572 | ne<br>\$121,439 | \$145,279 |

#### TRAFFIC COUNTS | 2023:

| Queens Chapel Road | 24,934 ADT |
|--------------------|------------|
| Chillum Road       | 15,445 ADT |

kInb

MASON BERNSTEIN mbernstein@klnb.com | 443-632-2089 ALEX SHEARER ashearer@klnb.com | 443-632-2081