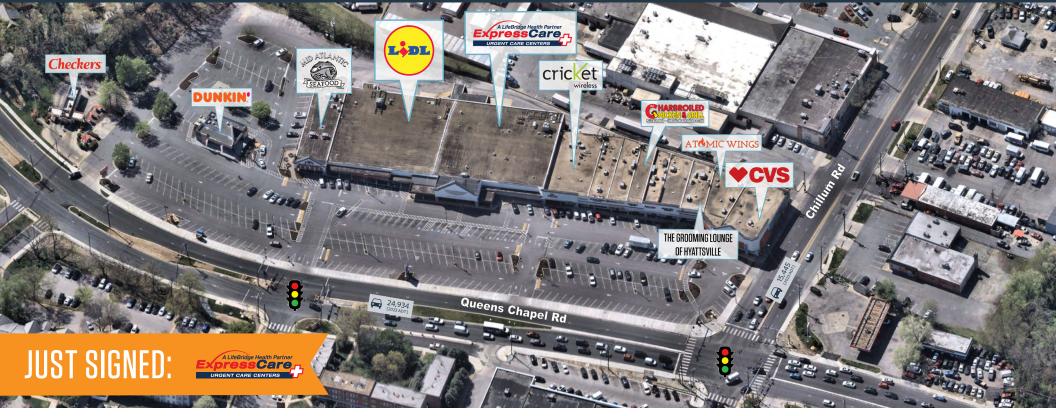

### THE SHOPS AT QUEENS CHILLUM

3030 QUEENS CHAPEL ROAD, HYATTSVILLE, MD 20782, PRINCE GEORGE'S COUNTY

### FULLY LEASED

- Lidl anchored center fronting Queens Chapel Road. [+24,934 ADT]
- Walking distance to West Hyattsville Metro Station.
- New Kaiser Permanente facility within 1/3 of a mile from the center.
- Ample free surface parking 426 spaces