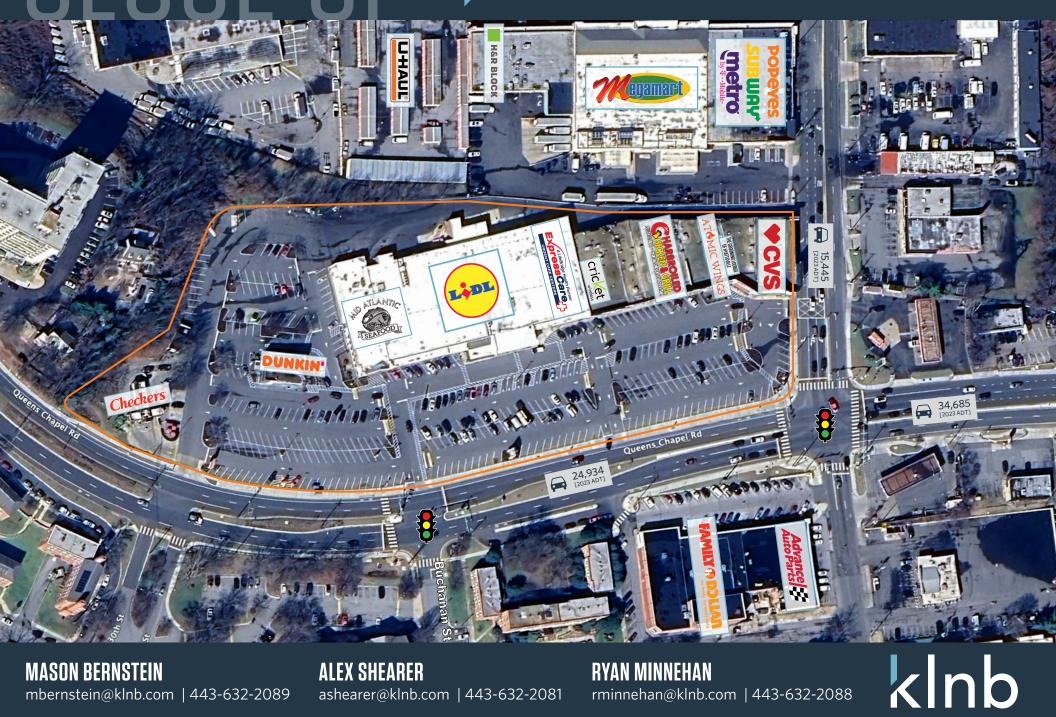

### FULLY LEASED

- Lidl anchored center fronting Queens Chapel Road. [+24,934 ADT]
- Walking distance to West Hyattsville Metro Station.
- New Kaiser Permanente facility within 1/3 of a mile from the center.
- Ample free surface parking 426 spaces

#### TRAFFIC COUNTS | 2023:

| Queens Chapel Road | 24,934 ADT |
|--------------------|------------|
| Chillum Road       | 15,445 ADT |

kInb

MASON BERNSTEIN mbernstein@klnb.com | 443-632-2089 ALEX SHEARER ashearer@klnb.com | 443-632-2081