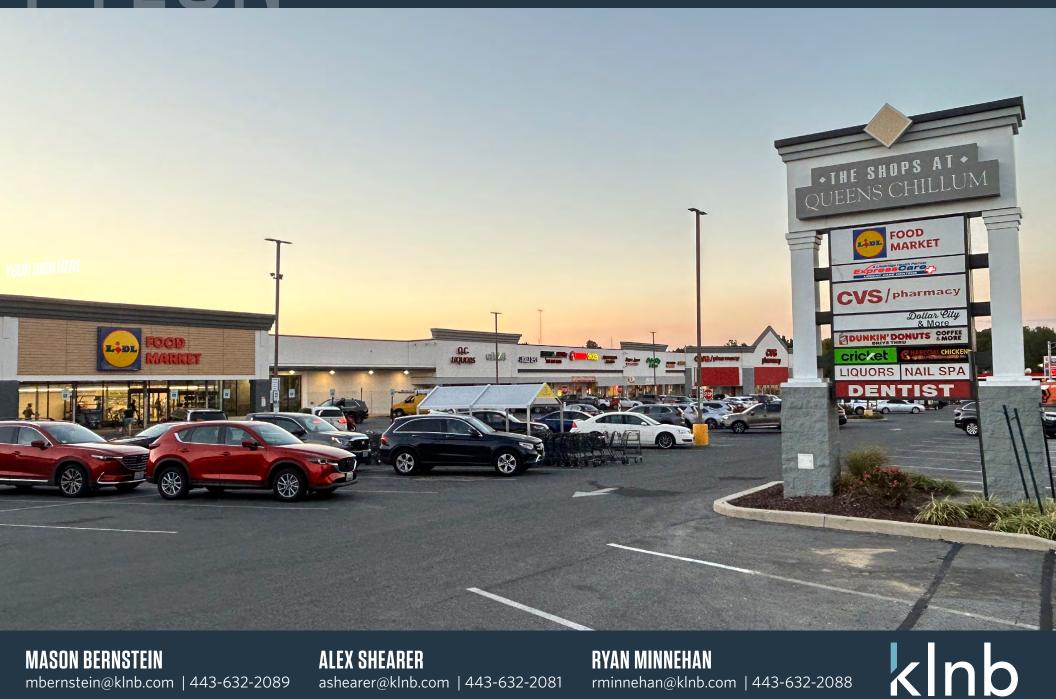

### FULLY LEASED

- Lidl anchored center fronting Queens Chapel Road. [+24,934 ADT]
- Walking distance to West Hyattsville Metro Station.
- New Kaiser Permanente facility within 1/3 of a mile from the center.
- Ample free surface parking 426 spaces