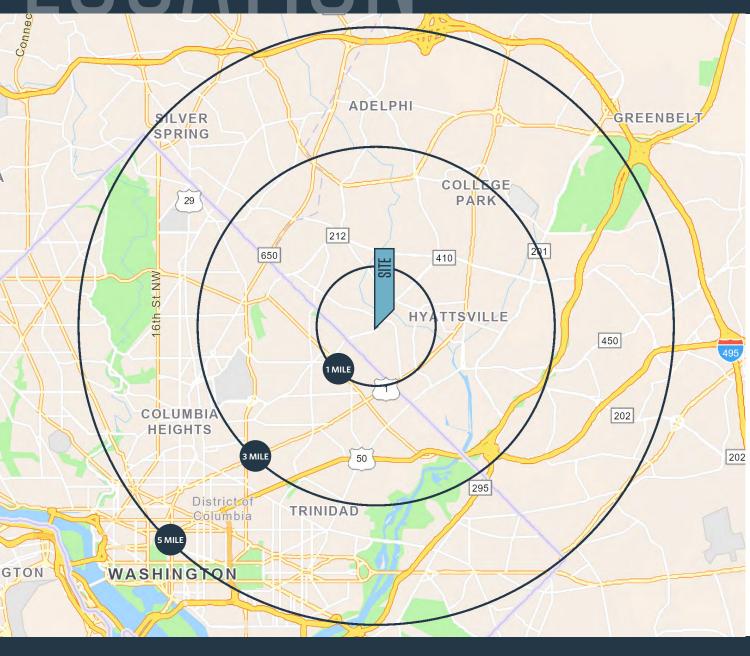

#### DEMOGRAPHICS | 2024:

| 1-MILE                        | 3-MILE          | 5-MILE    |
|-------------------------------|-----------------|-----------|
| Population<br>29,661          | 231,590         | 768,333   |
| Daytime Populatio<br>19,266   | on<br>224,675   | 915,443   |
| Households<br>10,932          | 81,717          | 317,205   |
| Average HH Incor<br>\$103,572 | ne<br>\$121,439 | \$145,279 |

#### CLICK TO DOWNLOAD DEMOGRAPHIC REPORT