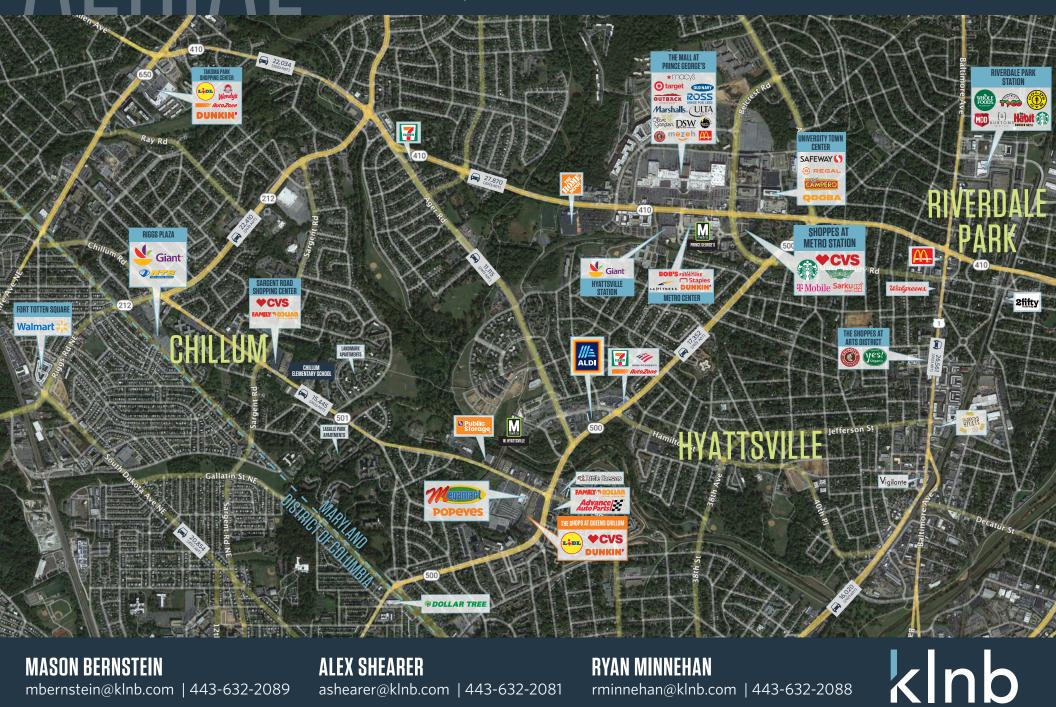

782, PRINCE GEORGE'S COUNTY



#### DEMOGRAPHICS | 2024:

| 1-MILE                        | 3-MILE          | 5-MILE    |
|-------------------------------|-----------------|-----------|
| Population<br>29,661          | 231,590         | 768,333   |
| Daytime Populatio<br>19,266   | on<br>224,675   | 915,443   |
| Households<br>10,932          | 81,717          | 317,205   |
| Average HH Incor<br>\$103,572 | ne<br>\$121,439 | \$145,279 |

#### CLICK TO DOWNLOAD DEMOGRAPHIC REPORT

#### TRAFFIC COUNTS | 2023:

| Queens Chapel Road | 24,934 ADT |
|--------------------|------------|
| Chillum Road       | 15,445 ADT |

kInb

MASON BERNSTEIN mbernstein@klnb.com | 443-632-2089 ALEX SHEARER ashearer@klnb.com | 443-632-2081

3030 QUEENS CHAPEL ROAD, HYATTSVILLE, MD 20782, PRINCE GEORGE'S COUNTY



**MASON BERNSTEIN** mbernstein@klnb.com | 443-632-2089 **ALEX SHEARER** ashearer@klnb.com | 443-632-2081

3030 OUEENS CHAPEL ROAD, HYATTSVILLE, MD 20782, PRINCE GEORGE'S COUNTY



**MASON BERNSTEIN** mbernstein@klnb.com | 443-632-2089 **ALEX SHEARER** ashearer@klnb.com | 443-632-2081

3030 QUEENS CHAPEL ROAD, HYATTSVILLE, MD 20782, PRINCE GEORGE'S COUNTY



mbernstein@klnb.com | 443-632-2089

ashearer@klnb.com | 443-632-2081

rminnehan@klnb.com | 443-632-2088

3030 QUEENS CHAPEL ROAD, HYATTSVILLE, MD 20782, PRINCE GEORGE'S COUNTY

# NOW OPEN!

Ech-

L AI

kInb

MASON BERNSTEIN mbernstein@kInb.com | 443-632-2089 ALEX SHEARER ashearer@klnb.com | 443-632-2081



3030 QUEENS CHAPEL ROAD, HYATTSVILLE, MD 20782, PRINCE GEORGE'S COUNTY



**MASON BERNSTEIN** mbernstein@klnb.com | 443-632-2089 *