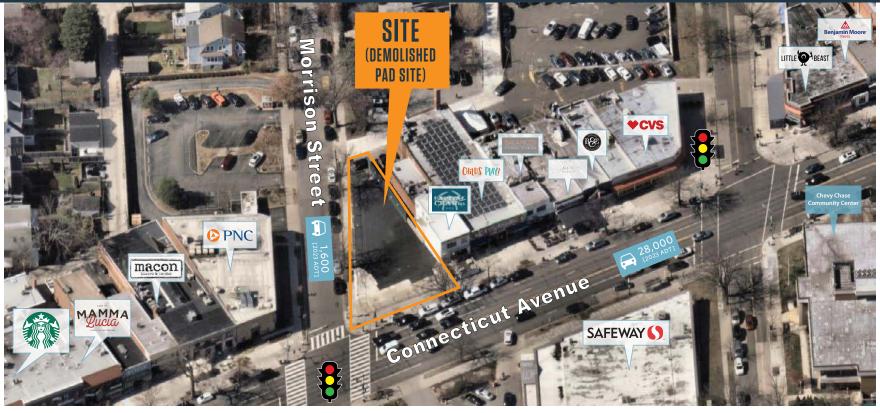

## JOIN THESE NEIGHBORHOOD ATTRACTIONS

### PAD SITE AVAILABLE

- Billboard 6,146 SF corner parcel available for ground lease in affluent Chevy Chase
- Prime signalized corner location with fantastic visibility to Connecticut Avenue [28,000 ADT] with a large free standing pylon sign
- Conceptual 2,420 SF Bank Building Layout. <u>Concept Plan Link</u>
- MU-3A Zoning
- Delivery Hub with access to 132,442 people within a 10 minute drive time to capture \$600,077,665 spent on food and beverages