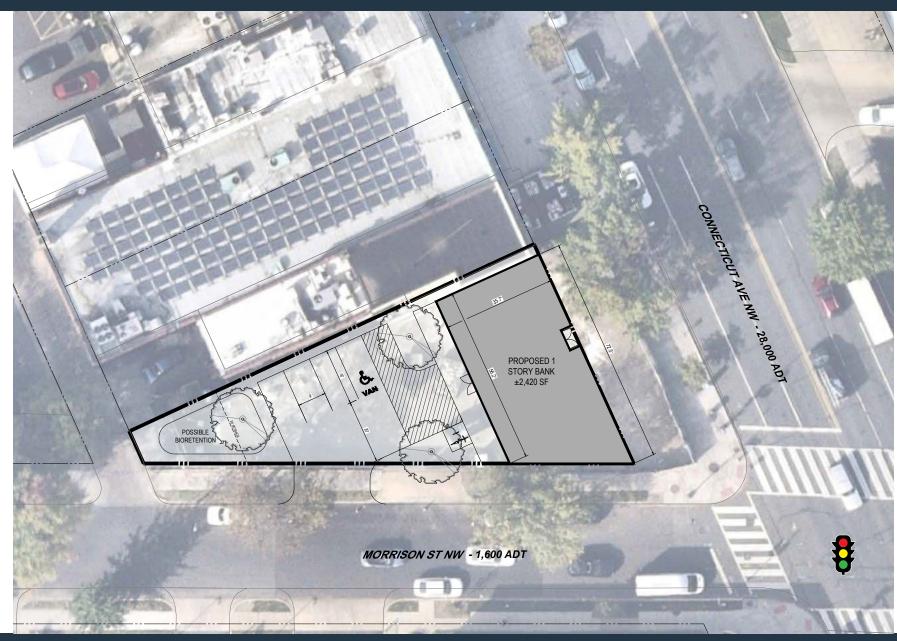

### PAD SITE AVAILABLE

- Billboard 6,146 SF corner parcel available for ground lease in affluent Chevy Chase
- Prime signalized corner location with fantastic visibility to Connecticut Avenue [28,000 ADT] with a large free standing pylon sign
- Conceptual 2,420 SF Bank Building Layout. <u>Concept Plan Link</u>
- MU-3A Zoning
- Delivery Hub with access to 132,442 people within a 10 minute drive time to capture \$600,077,665 spent on food and beverages

# CONCEPT PLAN 5532 CONNECTICUT AVE NW WASHINGTON, DC 20015