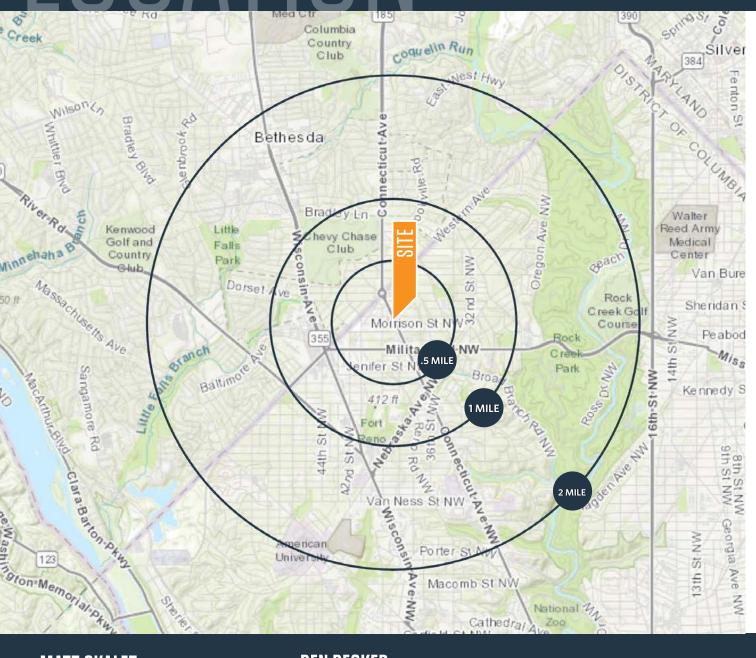

#### DEMOGRAPHICS | 2024:

| n | DI | 1/2 | TI |       |
|---|----|-----|----|-------|
|   | u  | WL  |    | n/III |
|   |    |     |    |       |
|   |    |     |    |       |

| 10 MIN                | .5-MILE                | 1-MILE | 2-MILE  |
|-----------------------|------------------------|--------|---------|
| Population<br>132,442 | 7,875                  | 28,407 | 85,553  |
| Daytime Po            | <b>opulation</b> 6,769 | 37,416 | 120,357 |

#### Households

| 58,815 | 3,540 | 13,180 | 39,646 |
|--------|-------|--------|--------|
|        |       |        |        |

#### Average HH Income

**\$220,632** \$248,535 \$233,801 \$232,800

#### TRAFFIC COUNTS | 2023:

Connecticut Ave NW 28,000 ADT

Morrison Street 1,600 ADT