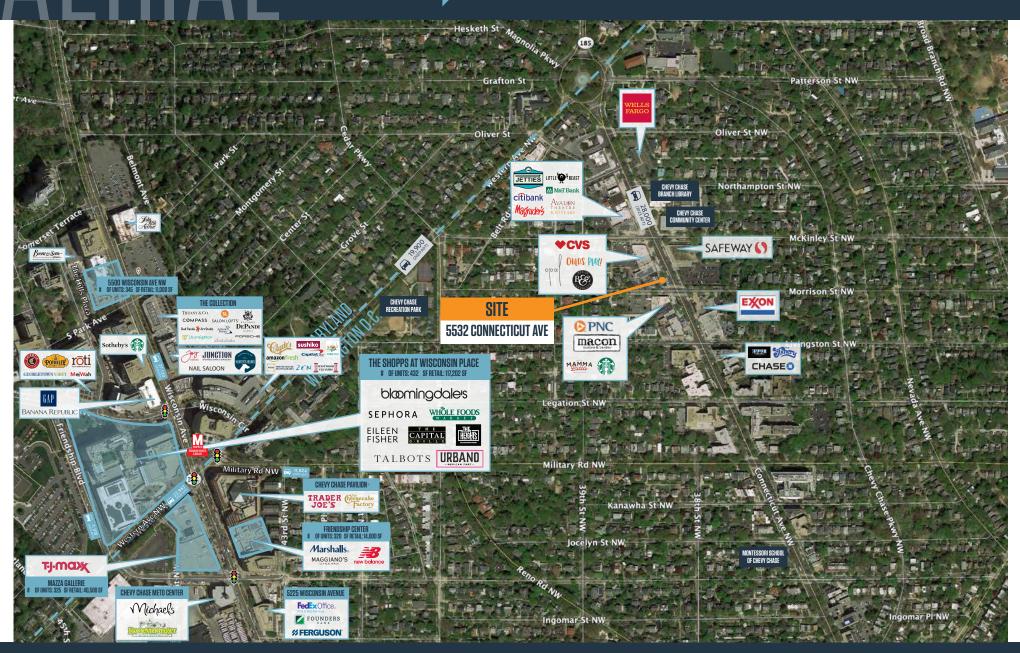

-|
|   | u  | WL  |    | n/III |
|   |    |     |    |       |
|   |    |     |    |       |

| 10 MIN                | .5-MILE                | 1-MILE | 2-MILE  |
|-----------------------|------------------------|--------|---------|
| Population<br>132,442 | 7,875                  | 28,407 | 85,553  |
| Daytime Po            | <b>opulation</b> 6,769 | 37,416 | 120,357 |

#### Households

| 58,815 | 3,540 | 13,180 | 39,646 |
|--------|-------|--------|--------|
|        |       |        |        |

#### Average HH Income

**\$220,632** \$248,535 \$233,801 \$232,800

#### TRAFFIC COUNTS | 2023:

Connecticut Ave NW 28,000 ADT

Morrison Street 1,600 ADT



# CONCEPT PLAN 5532 CONNECTICUT AVE NW WASHINGTON, DC 20015





# AFRIAI 5532 WASHINGT

# 5532 CONNECTICUT AVE NW

WASHINGTON, DC 20015



**MATT SKALET** 

**BEN BECKER** 

mskalet@klnb.com | 202-420-7775 b

bbecker@klnb.com | 202-420-7773



### 5532 CONNECTICUT AVE NW kInb WASHINGTON, DC 20015

### FOR MORE INFORMATION, PLEASE CONTACT:

#### **MATT SKALET**

mskalet@klnb.com 202-420-7775

#### **BEN BECKER**

bbecker@klnb.com 202-420-7773

1130 Connecticut Avenue, Suite 600, Washington, DC 20036

### kinb.com







facebook.com/KLNB @KLNBLLC linkedin.com/company/klnb



**CLICK TO VIEW PROPERTY WEBSITE** 

While we have no reason to doubt the accuracy of any of the information supplied, we cannot, and do not, guarantee its accuracy. All information should be independently verified prior to a purchase or lease of the property. We are not responsible for errors, omissions, misuse, or misinterpretation of information conta