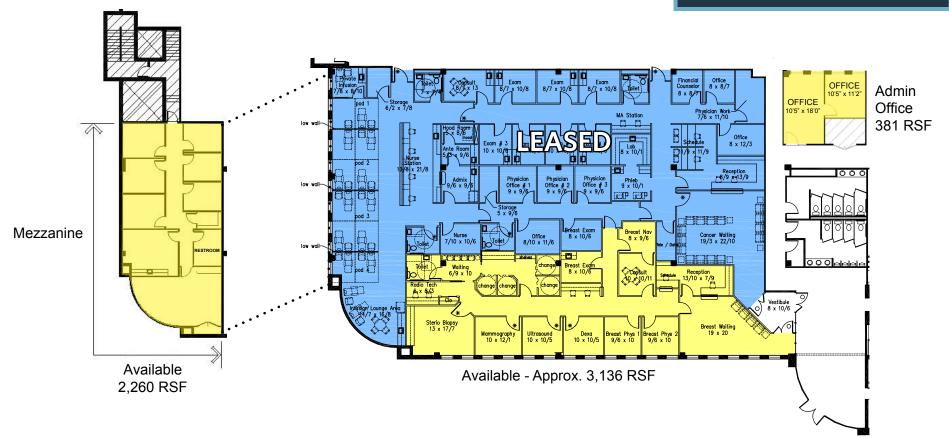

### AVAILABLE

- Potential for up to 3,136 RSF with separate 2,260 RSF mezzanine and 381 RSF administrative office
- Plug-and-play clinical space: 3,136 RSF
- Prominent entrance off of main lobby with great window line
- Reinforced slab to accommodate imaging requirements
- \* See floor plans on page 2 for space breakdown

12210 Plum Orchard Drive, Silver Spring, MD 20904 Montgomery County

Potential For Up to 3,136 RSF; Separate 2,260 RSF Mezz; 381 RSF Admin Office

#### AVAILABLE SPACE:

Up to 3,136 RSF with a separate 2,260 RSF mezzanine and 381 RSF administrative office