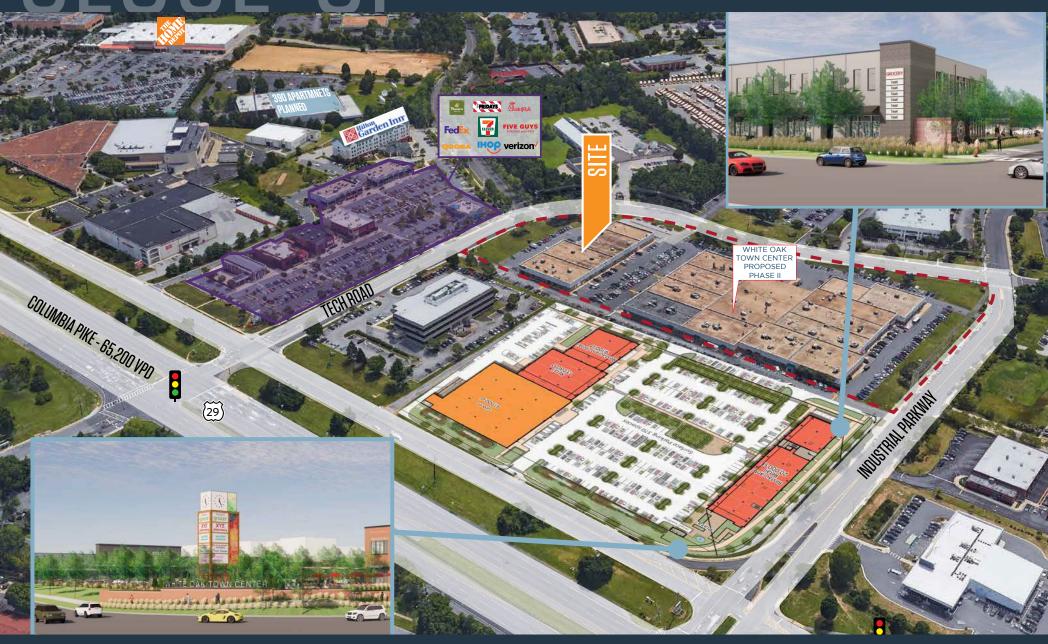

### PROPERTY HIGHLIGHTS

Tech Center 29 is located in eastern Montgomery County with easy access to I-95 and I-495. The property has excellent visibility from Route 29 with attractive landscaping and high window ratio.

- 5 minutes from Route 200
- Across from White Oak Town Center
- Free Parking