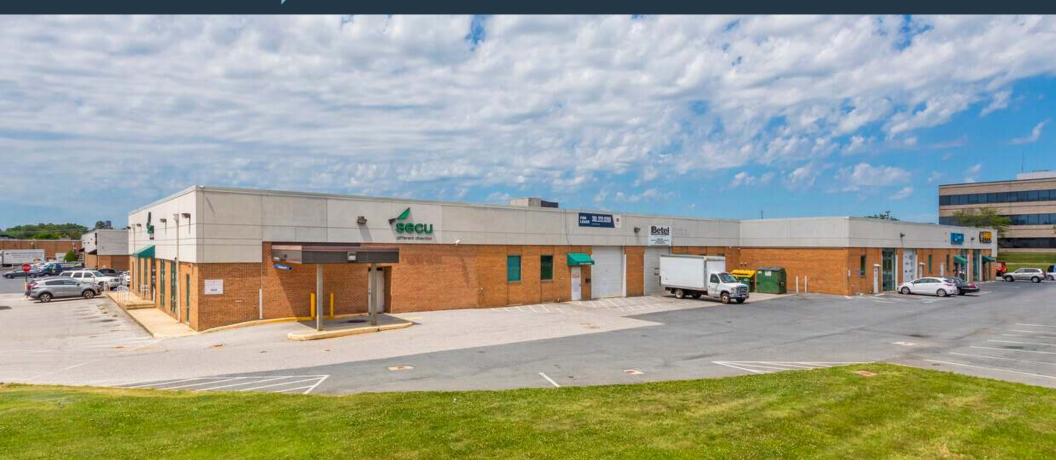

## TECH CENTER 29

12160 TECH ROAD, SILVER SPRING, MD 20904

### PROPERTY HIGHLIGHTS

Tech Center 29 is located in eastern Montgomery County with easy access to I-95 and I-495. The property has excellent visibility from Route 29 with attractive landscaping and high window ratio.

- 5 minutes from Route 200
- Across from White Oak Town Center
- Free Parking