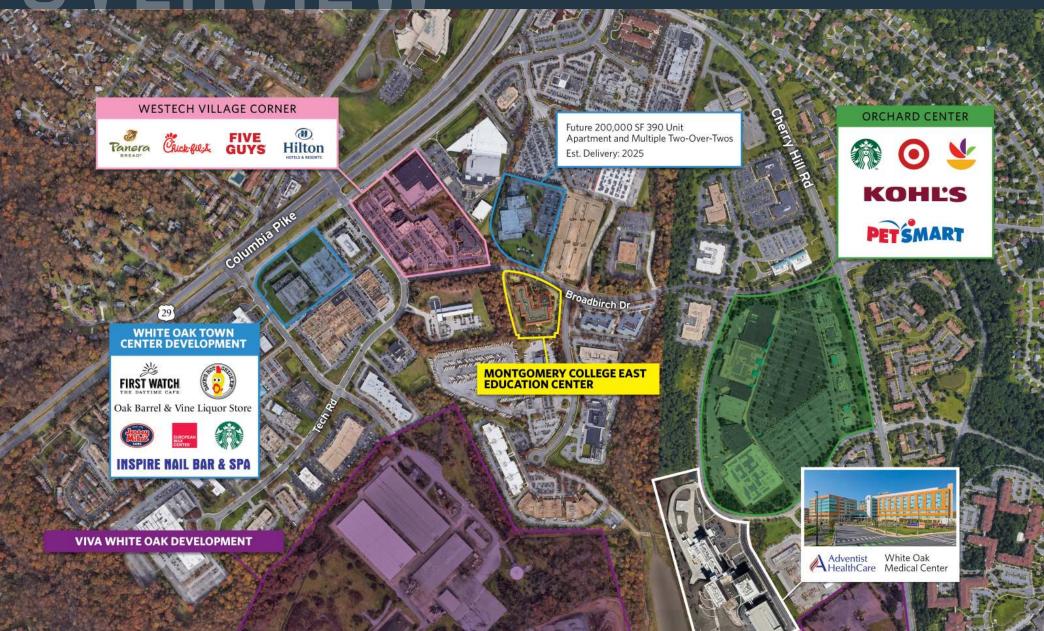

### PROPERTY HIGHLIGHTS

Tech Center 29 is located in eastern Montgomery County with easy access to I-95 and I-495. The property has excellent visibility from Route 29 with attractive landscaping and high window ratio.

- 5 minutes from Route 200
- Across from White Oak Town Center
- Free Parking