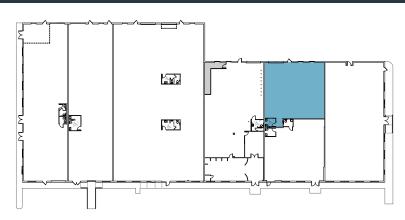

## TECH CENTER 29 12160 TECH ROAD, SILVER SPRING, MD 20904

### **SUITE 12160**

2,500 SF

Available 10/01/2024