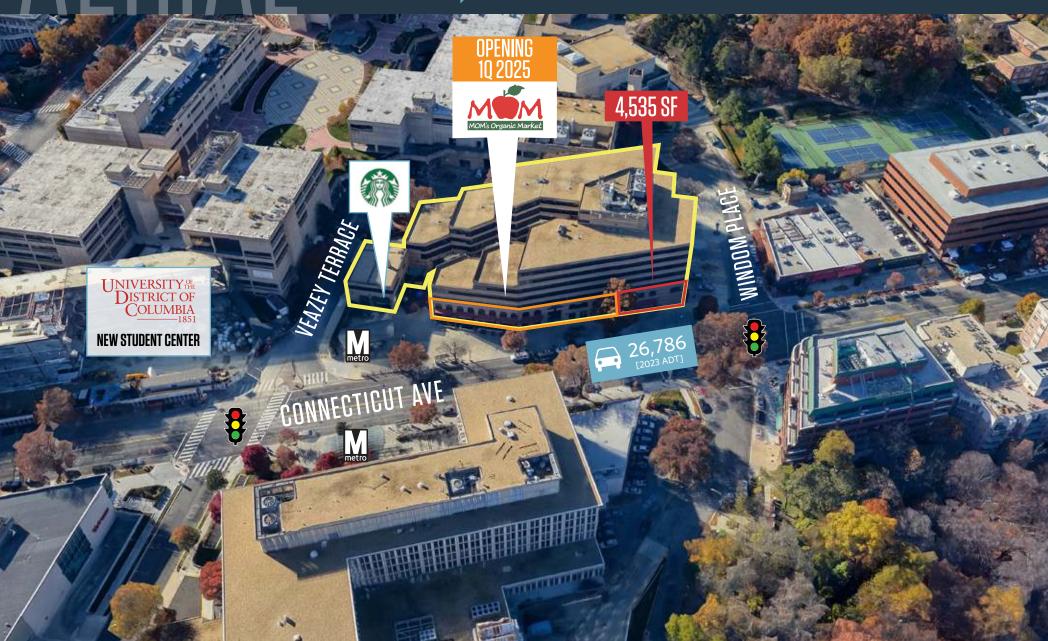

## RETAIL SPACE AVAILABLE

- Rare restaurant space available in Northwest DC along Red Line Metro
- Located at the Van Ness/UDC Metro Station which boasts ridership of 2,424 PPD
- Average annual enrollment of approximately 4,000 students at the University of the District of Columbia
- 4,535 SF of Vented Restaurant space
- MOM's Organic Market opening 10 2025

#### METRO RIDERSHIP | 2023:

Van Ness/UDC Metro 2,424 PPD

TRAFFIC COUNT | 2023:

Connecticut Avenue 26,786 ADT