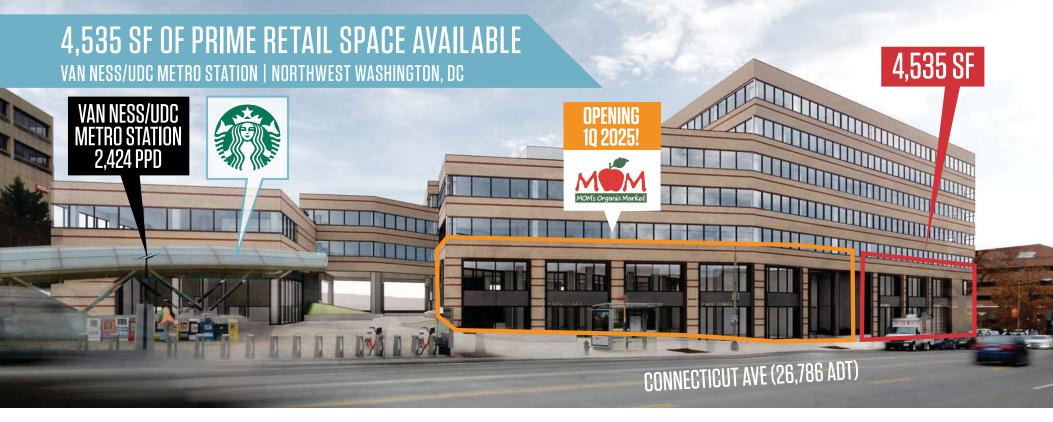

## RETAIL SPACE AVAILABLE

- Rare restaurant space available in Northwest DC along Red Line Metro
- Located at the Van Ness/UDC Metro Station which boasts ridership of 2,424 PPD
- Average annual enrollment of approximately 4,000 students at the University of the District of Columbia
- 4,535 SF of Vented Restaurant space
- MOM's Organic Market opening 10 2025

#### RETAIL SPACE AVAILABLE:

**Size:** 4,535 SF **Rate:** \$50.00 PSF

**Condition:** As Is

**Delivery:** Available Now **Est. NNN:** \$6.50 PSF

#### METRO RIDERSHIP | 2023:

Van Ness/UDC Metro 2,424 PPD

TRAFFIC COUNT | 2023:

Connecticut Avenue 26,786 ADT