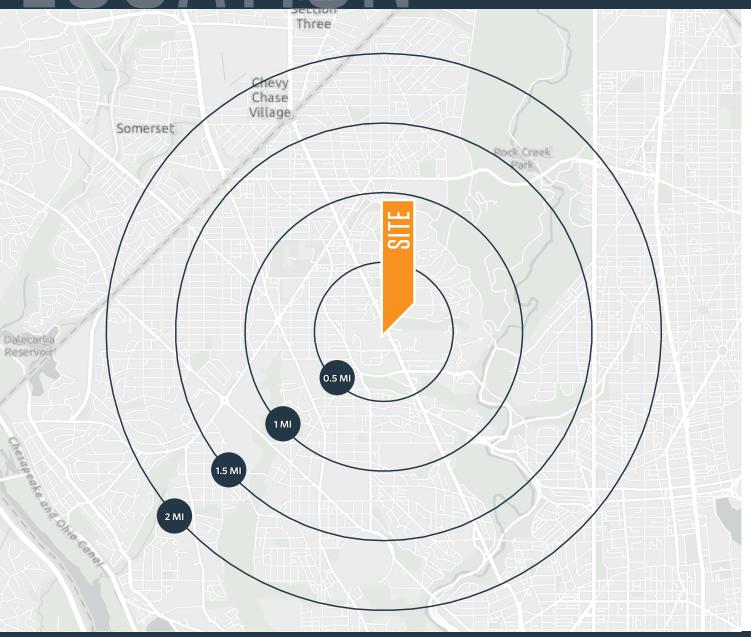

#### DEMOGRAPHICS | 2024:

0.5-MILE 1-MILE 1.5-MILE 2-MILE

Population

9,983 27,074 64,128 126,885

Daytime Population

9,882 28,810 65,772 124,640

Average HH Income

\$175,755 \$191,295 \$207,026 \$200,471