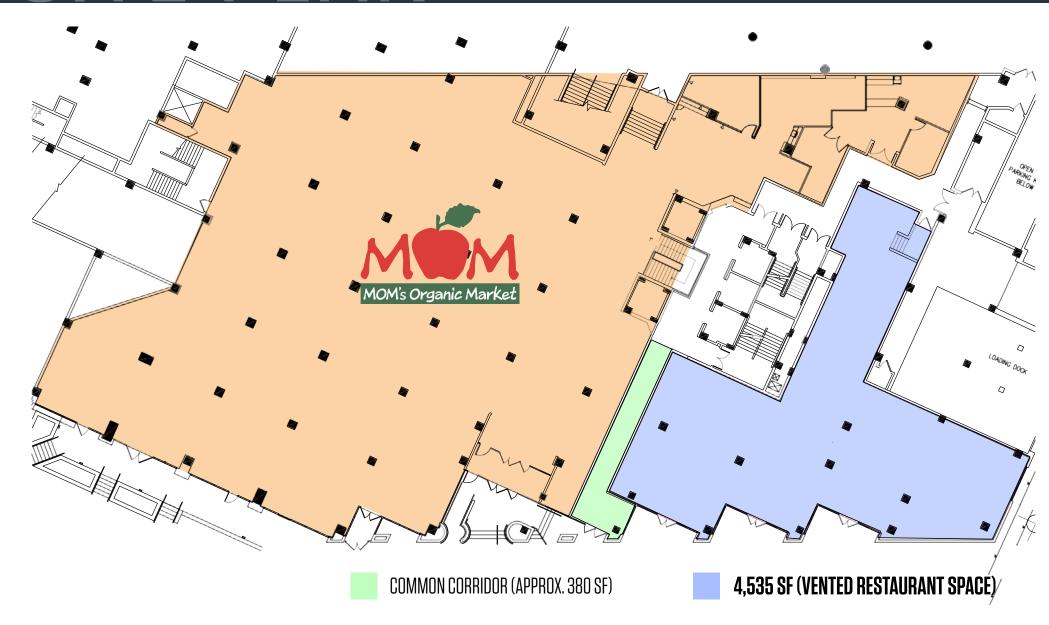

# SITE PLAN J 4250 CONNECTICUT AVE NW WASHINGTON, DC 20008

#### RETAIL SPACE AVAILABLE:

**Size:** 4,535 SF **Rate:** \$50.00 PSF

**Condition:** As Is

**Delivery:** Available Now **Est. NNN:** \$6.50 PSF