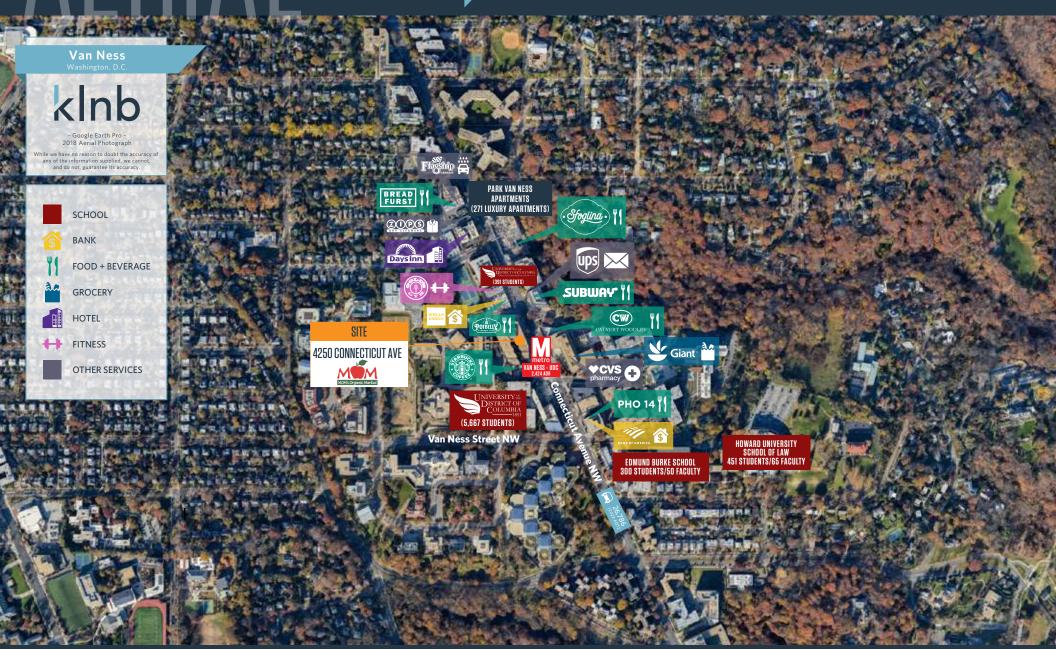

### JOIN THESE RETAILERS

## RETAIL SPACE AVAILABLE

- Rare restaurant space available in Northwest DC along Red Line Metro
- Located at the Van Ness/UDC Metro Station which boasts ridership of 2,424 PPD
- Average annual enrollment of approximately 4,000 students at the University of the District of Columbia
- 4,535 SF of Vented Restaurant space
- MOM's Organic Market opening 10 2025