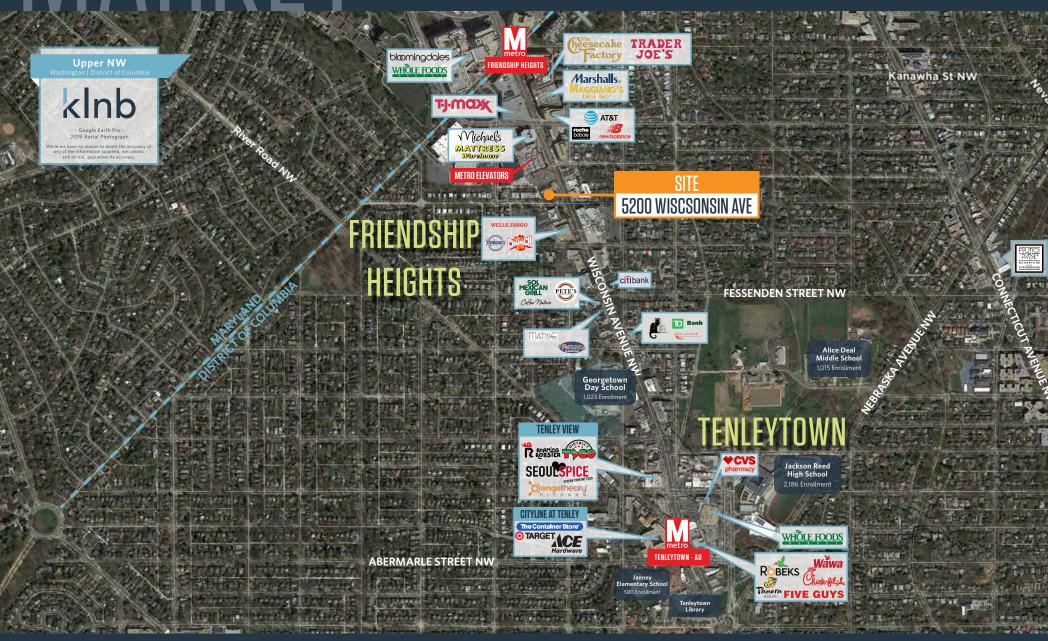

### **NEARBY ATTRACTIONS**

2.186 STUDENTS

### **CORNER BUILDING FOR LEASE**

- Rare corner parcel in upper NW with approximately 12 dedicated parking
- 2nd generation bank building with drive thru
- Easily accessible at full movement traffic signal at Wisconsin Ave (22,861 ADT) and Harrison Street (1,515 ADT)
- 1 block to Friendship Heights Metro (2,910 RPD)
- Approximately 6,200 SF Full Building Available
  - 2.063 SF Basement
  - 2,063 SF Street Level with Drive Thru
  - 2,063 SF 2nd Level