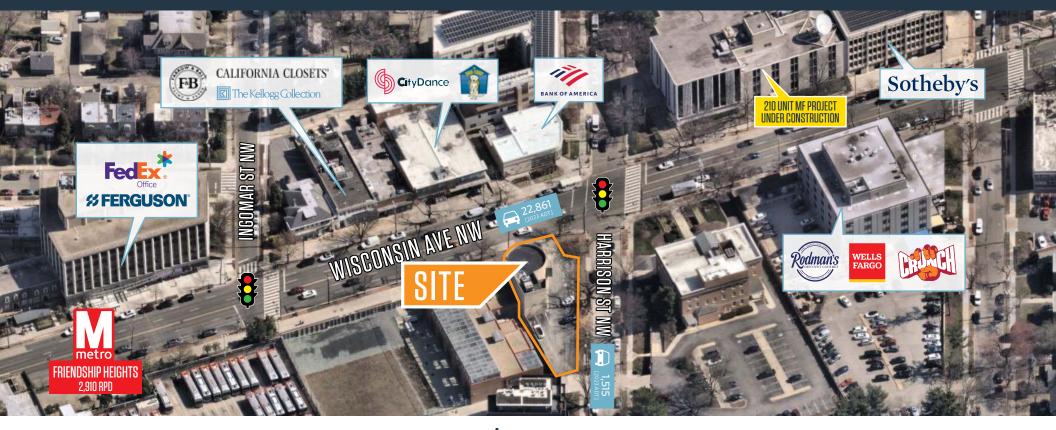

### **CORNER BUILDING FOR LEASE**

- Rare corner parcel in upper NW with approximately 12 dedicated parking
- 2nd generation bank building with drive thru
- Easily accessible at full movement traffic signal at Wisconsin Ave (22,861 ADT) and Harrison Street (1,515 ADT)
- 1 block to Friendship Heights Metro (2,910 RPD)
- Approximately 6,200 SF Full Building Available
  - 2.063 SF Basement
  - 2,063 SF Street Level with Drive Thru
  - 2,063 SF 2nd Level

#### TRAFFIC COUNTS | 2023:

Wisconsin Ave NW 22,861 ADT Harrison St NW 1,515 ADT

Walk Score 83 | Very Walkable 2,910 RPD Friendship Heights Metro Tenleytown Metro

2,817 RPD