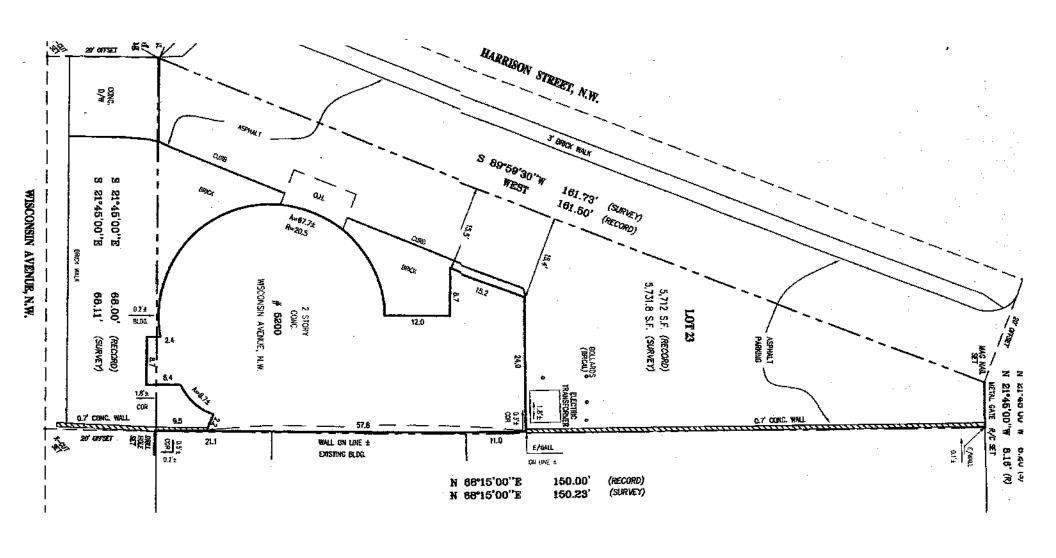

ytime Pop           | ulation |        |          |         |
| 157,330               | 18,328  | 41,651 | 71,391   | 128,886 |
| Households            |         |        |          |         |
| 55,170                | 4.172   | 14.644 | 25,005   | 43,546  |

Average HH Income

\$233,439 \$200,344 \$226,683 \$232,600 \$229,545

#### TRAFFIC COUNTS | 2023:

Wisconsin Ave NW 22,861 ADT Harrison St NW 1,515 ADT

Walk Score 83 | Very Walkable 2,910 RPD Friendship Heights Metro Tenleytown Metro

2,817 RPD



# 5200 WISCONSIN AVE NW WASHINGTON, DC 20015







## PHNTN

## 5200 WISCONSIN AVE NW

WASHINGTON, DC 2001







# SITE PLAN 5200 WISCONSIN AVE NW WASHINGTON, DC 20015

### **BASEMENT**



### FIRST FLOOR



**SECOND FLOOR** 



## SURVEY

### 5200 WISCONSIN AVE NW

WASHINGTON, DC 2001





## Linb 5200 WISCONSIN AVE NW WASHINGTON, DC 20015

### FOR MORE INFORMATION, PLEASE CONTACT:

#### **MATT SKALET**

mskalet@klnb.com 202-420-7775

1130 Connecticut Ave, NW, Suite 600, Washington, DC 20036

### kinb.com







**CLICK TO VIEW PROPERTY WEBSITE** 

While we have no reason to doubt the accuracy of any of the information supplied, we cannot, and do not, guarantee its accuracy. All information should be independently verified prior to a purchase or lease of the property. We are not responsible for errors, omissions, misuse, or misinterpretation of information contained herein and make no warranty of any kind, express or implied, with respect to the property or any other matters.