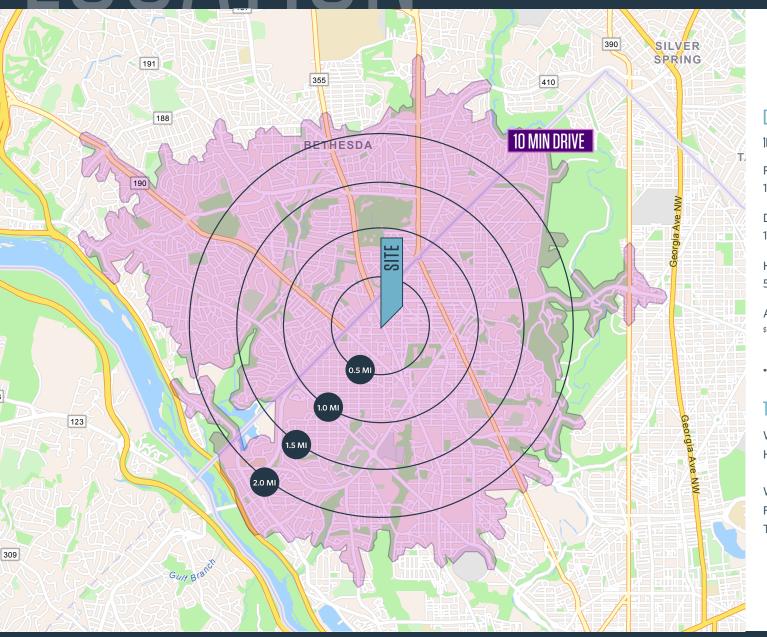

#### DEMOGRAPHICS | 2024:

| 10 MIN DRIVE          | .5-MILE | 1-MILE | 1.5 MILE | 2 MILE  |
|-----------------------|---------|--------|----------|---------|
| Population<br>121,478 | 8,475   | 31,851 | 58,320   | 96,050  |
| Daytime Pop           | ulation |        |          |         |
| 157,330               | 18,328  | 41,651 | 71,391   | 128,886 |
| Households            |         |        |          |         |
| 55,170                | 4.172   | 14.644 | 25,005   | 43,546  |

Average HH Income

\$233,439 \$200,344 \$226,683 \$232,600 \$229,545