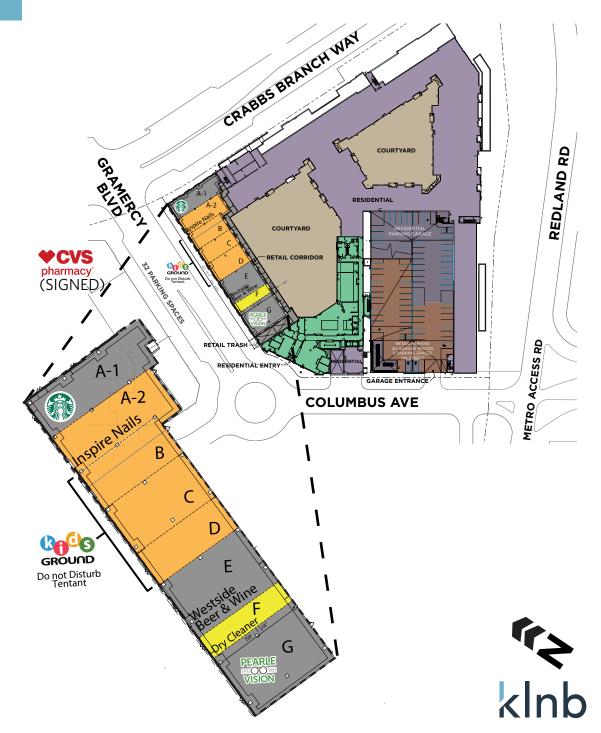

## **RETAIL SITE PLAN**

## PHASE I - BUILDING A: ±15,000 SF OF RETAIL

| STREET LEVEL RETAIL |                      |      |
|---------------------|----------------------|------|
| Space #             | Gross FloorArea (SF) | Vent |
| A-1                 | 2,225                | No   |
| A-2                 | 2,050                | No   |
| В                   | 1,652                | No   |
| С                   | 1,917                | Yes  |
| D                   | 1,352                | Yes  |
| E                   | 2,378                | No   |
| F                   | 801                  | No   |
| G                   | 2,599                | Yes  |
| TOTAL               | 14,974               |      |