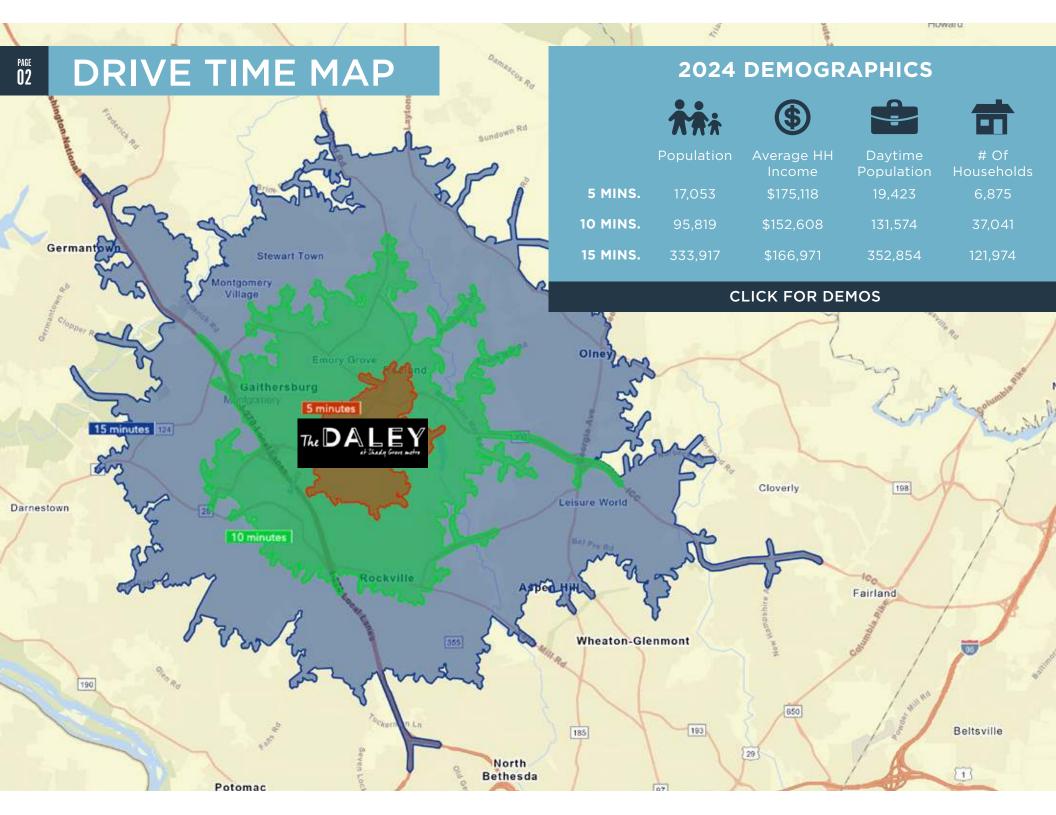

8010 Gramercy Blvd, Rockville, MD 20855

knb

BEN BECKER | bbecker@klnb.com | 202.420.7773 VICTOR SALCIDO | vsalcido@klnb.com | 703.268.2746







## NEIGHBORHOOD HIGHLIGHTS & OVERALL DEVELOPMENT PLAN



406 TOWNHOMES AND 1,114 MULTIFAMILY UNITS PLANNED

While we have no reason to doubt the accuracy of any of the information supplied, we cannot, and do not, guarantee its accuracy. All information should be independently verified prior to a purchase or lease of the property.We are not responsible for errors, omissions, misuse, or misinterpretation of information contained herein and make no warranty of any kind, express or implied, with respect to the property or any other matters.

## **RETAIL SITE PLAN**

## PHASE I - BUILDING A: ±15,000 SF OF RETAIL

| STREET LEVEL RETAIL |                      |      |
|---------------------|----------------------|------|
| Space #             | Gross FloorArea (SF) | Vent |
| A-1