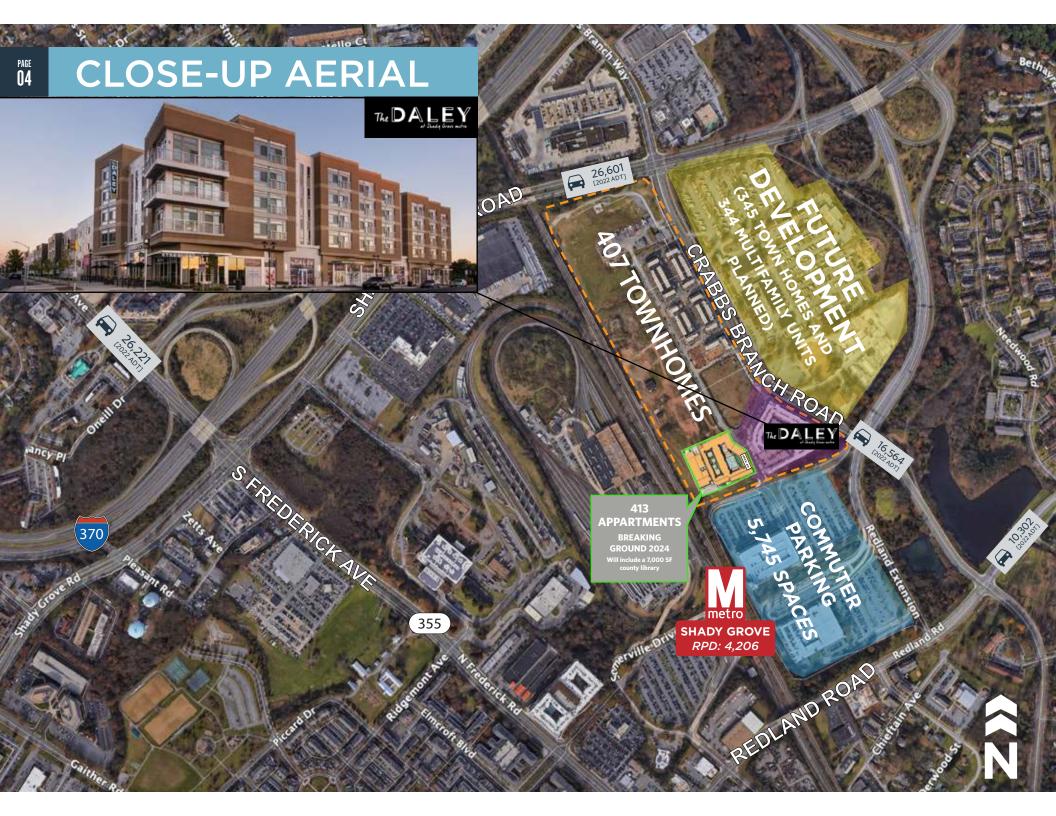

8010 Gramercy Blvd, Rockville, MD 20855

knb

BEN BECKER | bbecker@klnb.com | 202.420.7773 VICTOR SALCIDO | vsalcido@klnb.com | 703.268.2746







## NEIGHBORHOOD HIGHLIGHTS & OVERALL DEVELOPMENT PLAN



406 TOWNHOMES AND 1,114 MULTIFAMILY UNITS PLANNED

While we have no reason to doubt the accuracy of any of the information supplied, we cannot, and do not, guarantee its accuracy. All information should be independently verified prior to a purchase or lease of the property.We are not responsible for errors, omissions, misuse, or misinterpretation of information contained herein and make no warranty of any kind, express or implied, with respect to the property or any other matters.

## **RETAIL SITE PLAN**

## PHASE I - BUILDING A: ±15,000 SF OF RETAIL

| STREET LEVEL RETAIL |                      |      |
|---------------------|----------------------|------|
| Space #             | Gross FloorArea (SF) | Vent |
| A-1