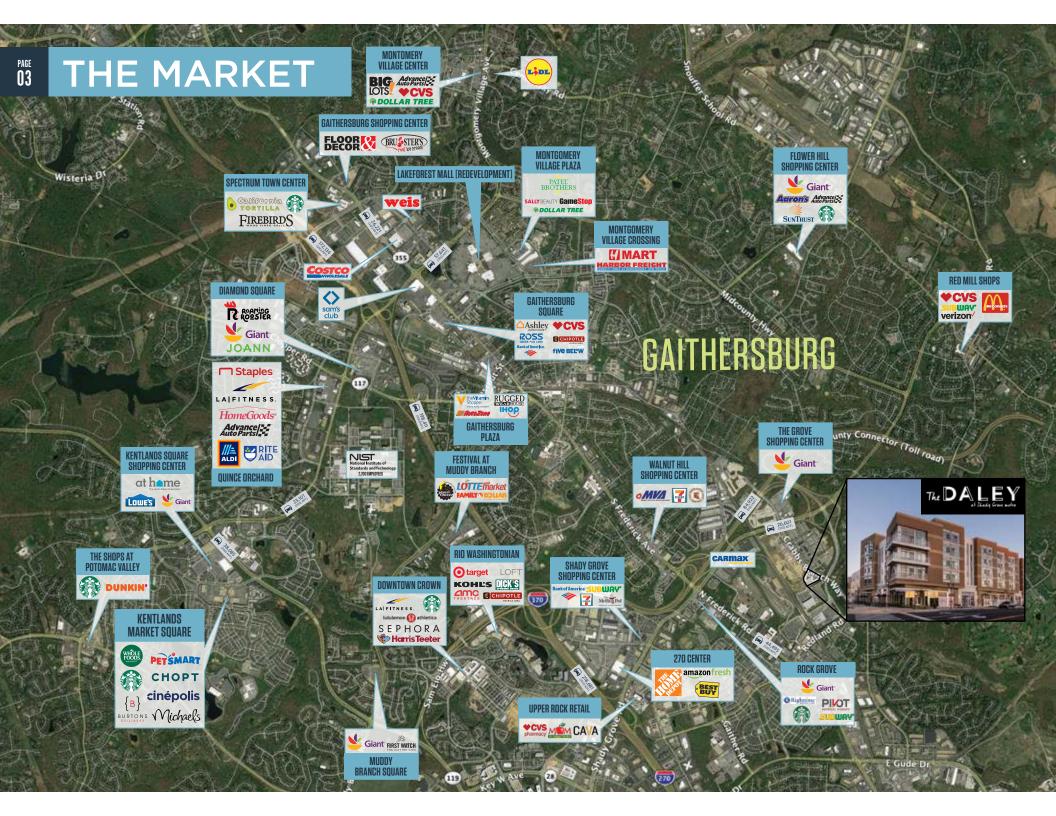

8010 Gramercy Blvd, Rockville, MD 20855

knb

BEN BECKER | bbecker@klnb.com | 202.420.7773 VICTOR SALCIDO | vsalcido@klnb.com | 703.268.2746







## NEIGHBORHOOD HIGHLIGHTS & OVERALL DEVELOPMENT PLAN



406 TOWNHOMES AND 1,114 MULTIFAMILY UNITS PLANNED

While we have no reason to doubt the accuracy of any of the information supplied, we cannot, and do not, guarantee its accuracy. All information should be independently verified prior to a purchase or lease of the property.We are not responsible for errors, omissions, misuse, or misinterpretation of information contained herein and make no warranty of any kind, express or implied, with respect to the property or any other matters.

## **RETAIL SITE PLAN**

## PHASE I - BUILDING A: ±15,000 SF OF RETAIL

| STREET LEVEL RETAIL |                      |      |
|---------------------|----------------------|------|
| Space #             | Gross FloorArea (SF) | Vent |
| A-1