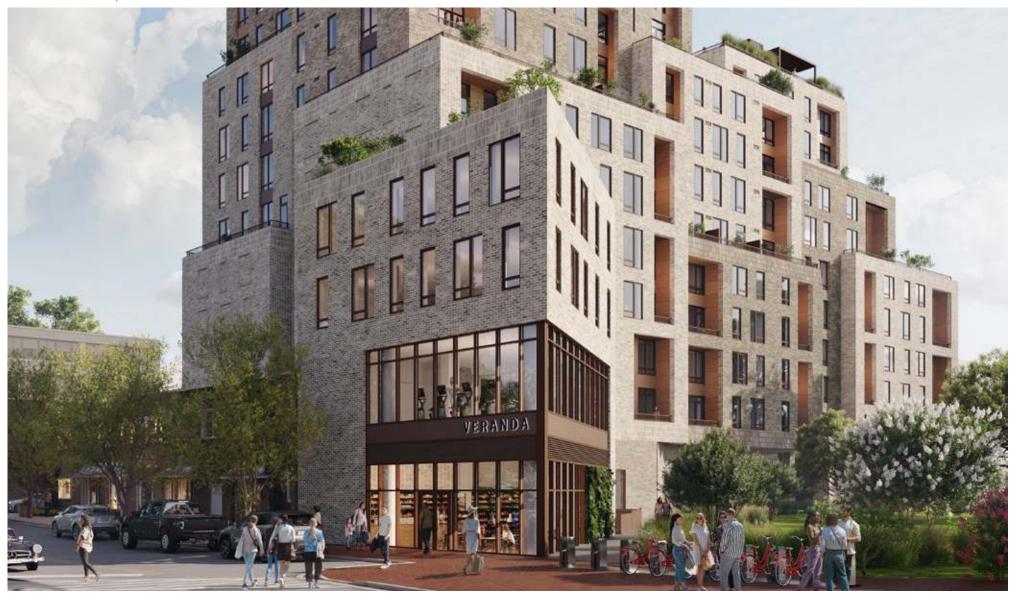

### THE PROJECT

### 4909 AUBURN AVE

- 3,125 SF of prime retail space
  - -1,583 SF (vented)
  - -1,542 SF (vented)
- Mixed-Use development under construction
- 167 residential units
- Retail Shell Delivery Spring 2024

#### THE NEIGHBORHOOD

In the heart of Woodmont Triangle, 4909 Auburn Ave is surrounded by 5.3 Million SF of office, over 5,000 residential units, and 591 hotel rooms within a 15 minute walk. A residential population of 27,365 and a daytime population of 71,792 within one mile.

4909 Auburn Avenue sits adjacent to Old Georgetown Road (27,598 ADT), and is a ten minute walk from the Bethesda Metro Station. A Montgomery County parking garage with 751 public parking spaces is also located across the street.