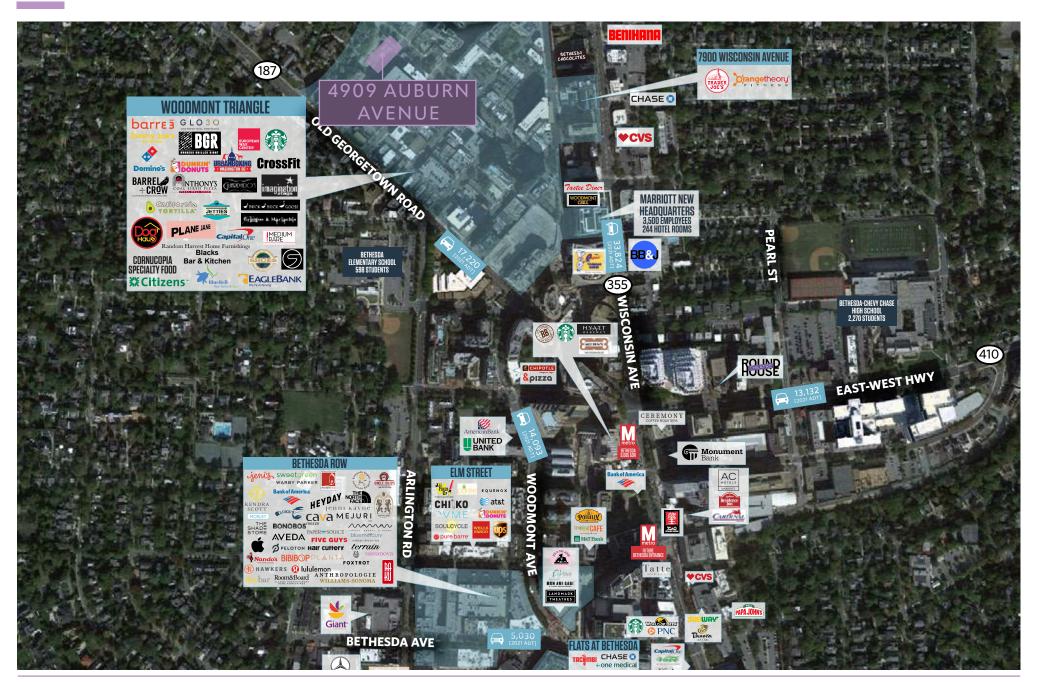

#### THE NEIGHBORHOOD

In the heart of Woodmont Triangle, 4909 Auburn Ave is surrounded by 5.3 Million SF of office, over 5,000 residential units, and 591 hotel rooms within a 15 minute walk. A residential population of 27,365 and a daytime population of 71,792 within one mile.

4909 Auburn Avenue sits adjacent to Old Georgetown Road (27,598 ADT), and is a ten minute walk from the Bethesda Metro Station. A Montgomery County parking garage with 751 public parking spaces is also located across the street.

#### **NEARBY RETAILERS**

5.3 MILLION SF Office 591 Hotel Rooms