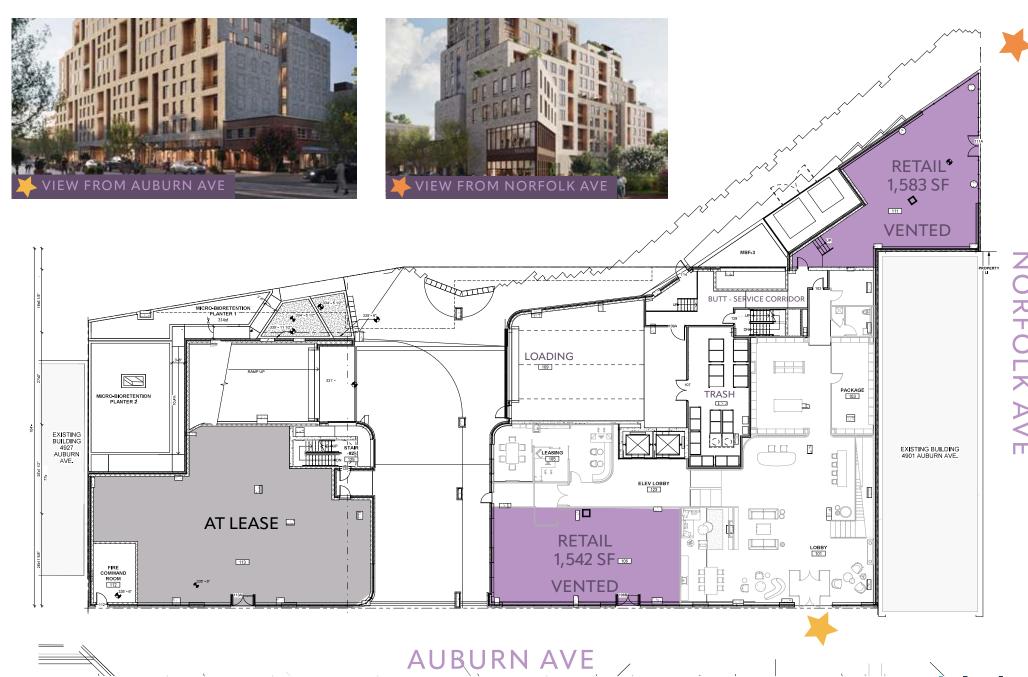

### SITE PLAN

AVAILABLE

AT LEASE

### 4909 AUBURN AVE

- 3,125 SF of prime retail space
  - -1,583 SF (vented)
  - -1,542 SF (vented)
- Mixed-Use development under construction
- 167 residential units
- Retail Shell Delivery Spring 2024