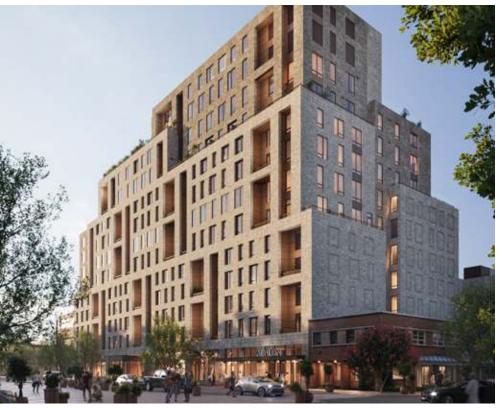

### THE PROJECT

### 4909 AUBURN AVE

- 3,125 SF of prime retail space
  - -1,583 SF (vented)
  - -1,542 SF (vented)
- Mixed-Use development under construction
- 167 residential units
- Retail Shell Delivery Spring 2024