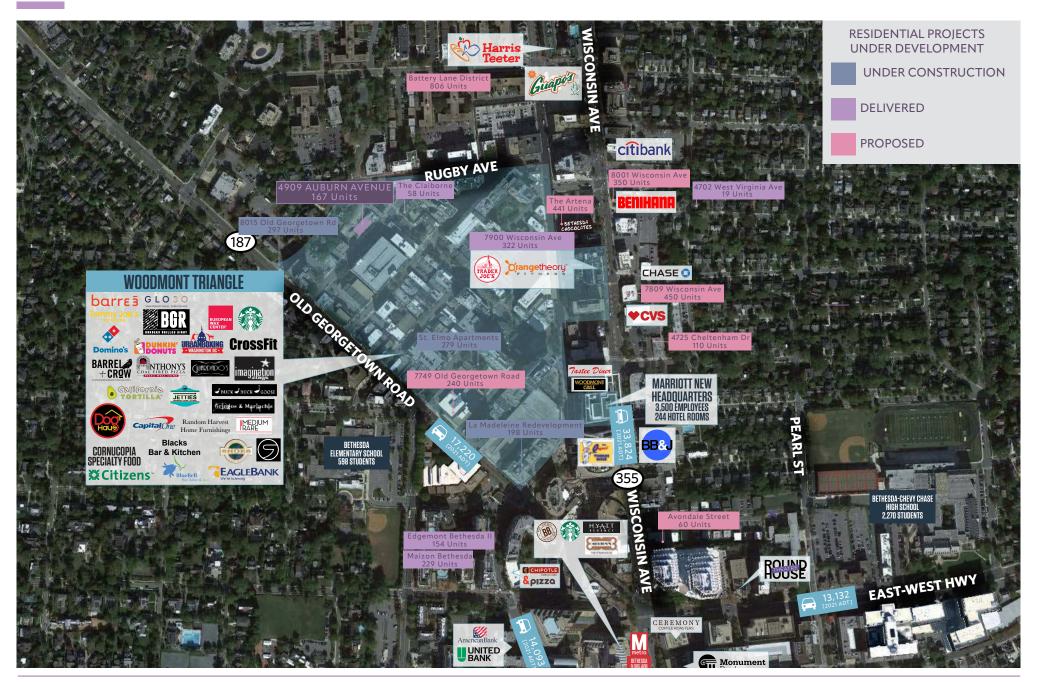

### RESIDENTIAL DEVELOPMENT

#### THE NEIGHBORHOOD

In the heart of Woodmont Triangle, 4909 Auburn Ave is surrounded by 5.3 Million SF of office, over 5,000 residential units, and 591 hotel rooms within a 15 minute walk. A residential population of 27,365 and a daytime population of 71,792 within one mile.

4909 Auburn Avenue sits adjacent to Old Georgetown Road (27,598 ADT), and is a ten minute walk from the Bethesda Metro Station. A Montgomery County parking garage with 751 public parking spaces is also located across the street.