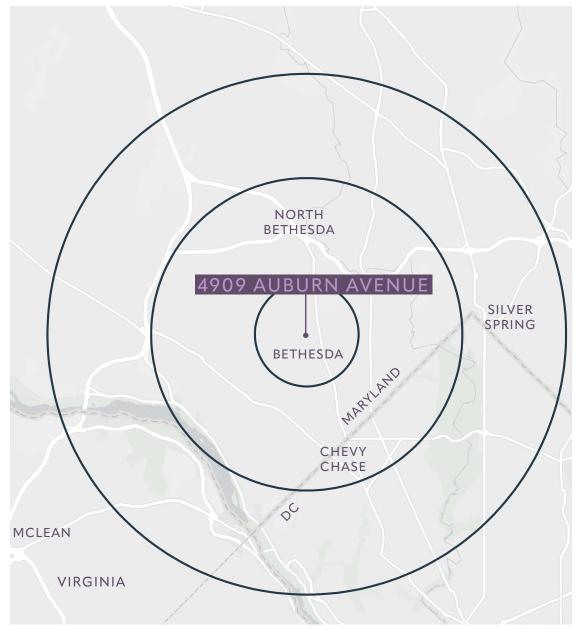

## TRADE AREA

### ACCESS to downtown Bethesda and the highly affluent

surrounding Bethesda suburbs makes 4909 Auburn Avenue a convenient location for residents and office workers with disposable incomes.

### TRADE AREA