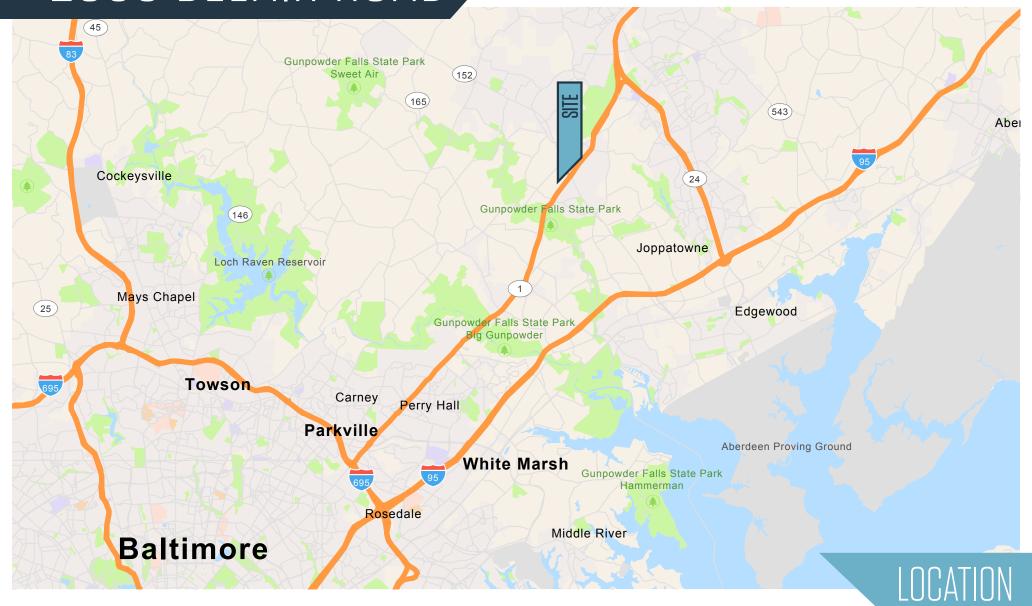

#### PROPERTY HIGHLIGHTS:

• Lot Size: 1.1 acres

• Zoning: B3

• Existing Buildings / Structures:

» 3,798 SF (plus loading dock and handicap ramp)

» 421 SF

- Access: Excellent visibility to Belair Road (over 20,000 AADT)
- Parking: Abundant



# 2800 BELAIR ROAD

2800 Belair Road, Fallston, MD 21047 Harford County





# 2800 BELAIR ROAD

2800 Belair Road, Fallston, MD 21047 Harford County







## 2800 BELAIR ROAD

2800 Belair Road, Fallston, MD 21047 Harford County

### CLICK TO VIEW PROPERTY WEBSITE

For More Information, Please Contact:

Rachel Klein rklein@klnb.com

443-632-2087

Christopher Wright cwright@klnb.com 443-914-2600

100 West Road, Suite 505 Baltimore, MD 21204

klnb.com



facebook.com/KLNBCRE



linkedin.com/company/klnbcre



instagram.com/klnbcre

While we have no reason to doubt the accuracy of any of the information supplied, we cannot, and do not, guarantee its accuracy. All information should be independently verified prior to a purchase or lease of the property. We are not responsible for errors, omissions, misuse, or misinterpretation of information contained herein and ma