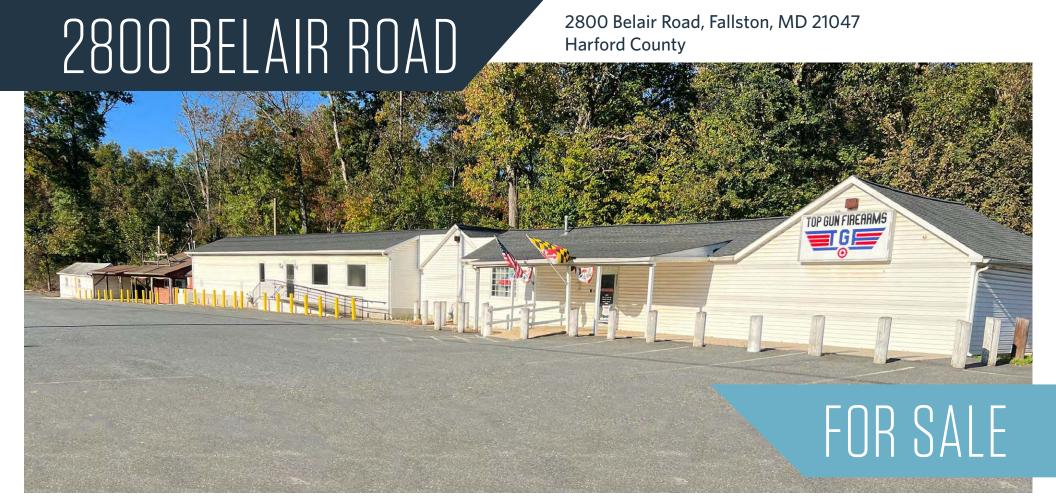

# 2800 BELAIR ROAD

2800 Belair Road, Fallston, MD 21047 Harford County

#### PROPERTY HIGHLIGHTS:

• Lot Size: 1.1 acres

• Zoning: B3

• Existing Buildings / Structures:

» 3,798 SF (plus loading dock and handicap ramp)

» 421 SF

- Access: Excellent visibility to Belair Road (over 20,000 AADT)
- Parking: Abundant