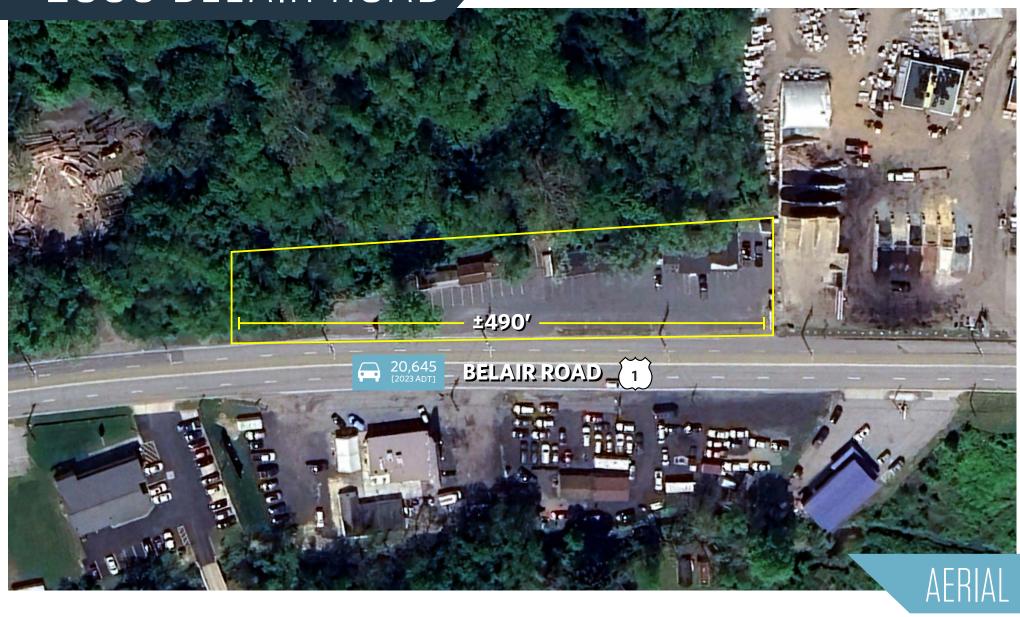

## 2800 BELAIR ROAD

2800 Belair Road, Fallston, MD 21047 Harford County

#### PROPERTY HIGHLIGHTS:

• Lot Size: 1.1 acres

• Zoning: B3

• Existing Buildings / Structures:

» 3,798 SF (plus loading dock and handicap ramp)

» 421 SF

- Access: Excellent visibility to Belair Road (over 20,000 AADT)
- Parking: Abundant