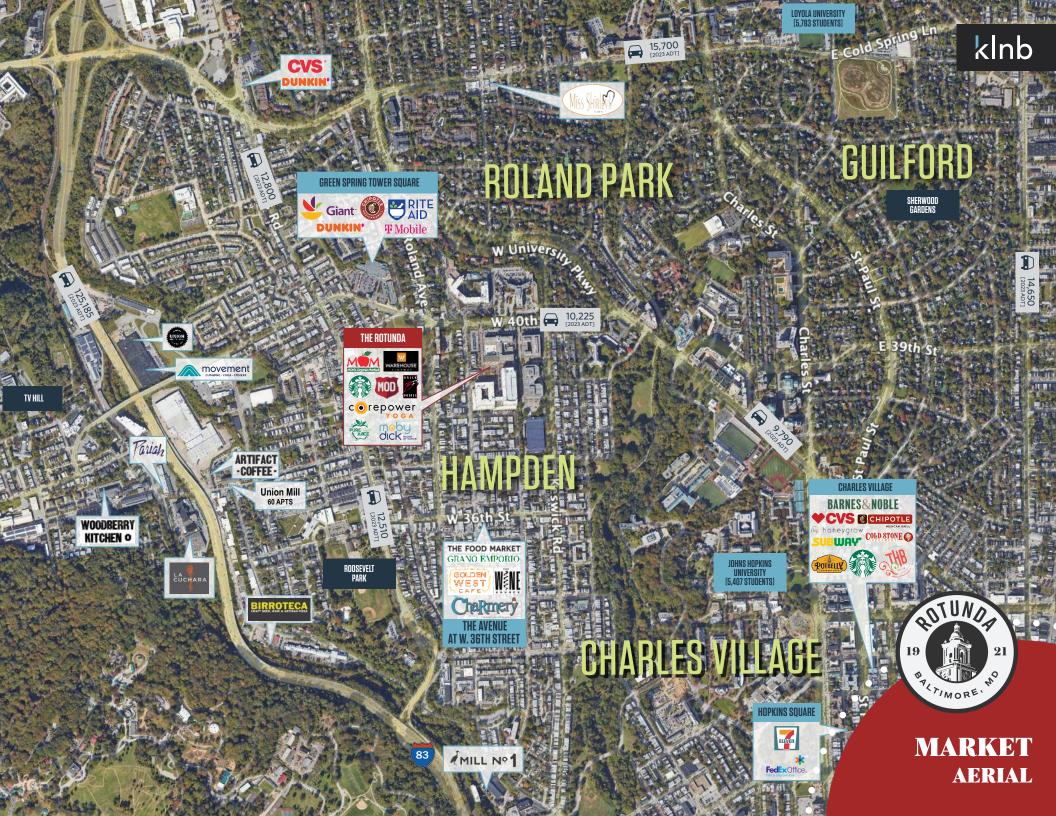

#### Baltimore's Icon

The Rotunda, located at 711 West 40th Street, is a stunning mixed-use community offering luxurious apartment homes, grocery, restaurants, entertainment, fitness, essential services, and convenient office space - all located at one of Hampden's most recognizable and revitalized destinations. The Rotunda offers retail tenants a premium location and the opportunity to attract a wide variety of customers.