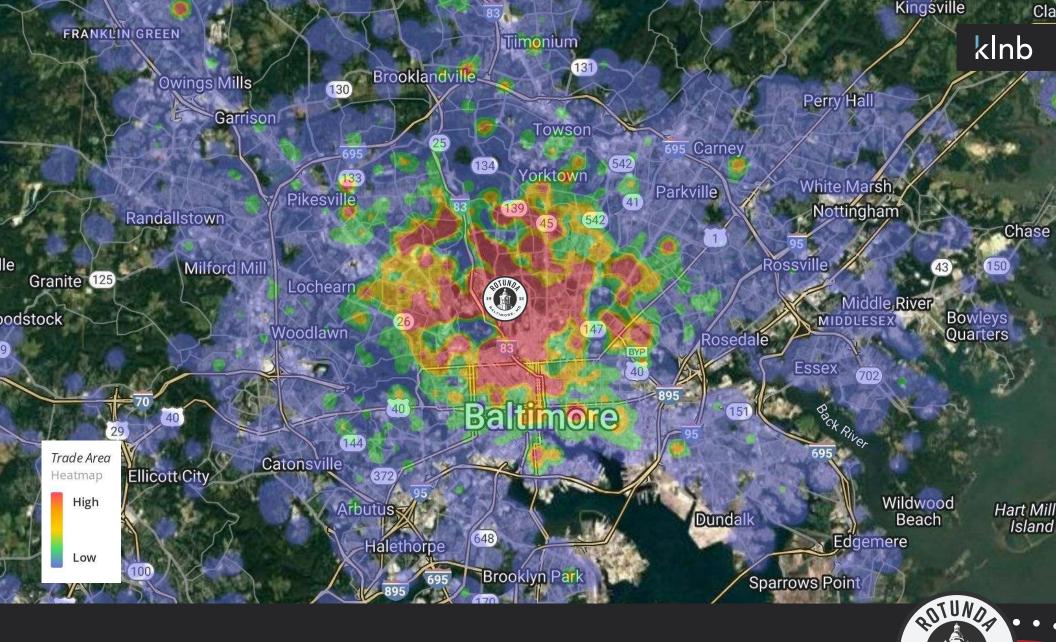

NEIGHBORHOOD DEMOGRAPHICS

1.4M VISITS (2023)

317K VISITORS (2023)

294K GLA (SQ.FT)

1.1K PARKING SPACES

PLACER.AI TRADE AREA