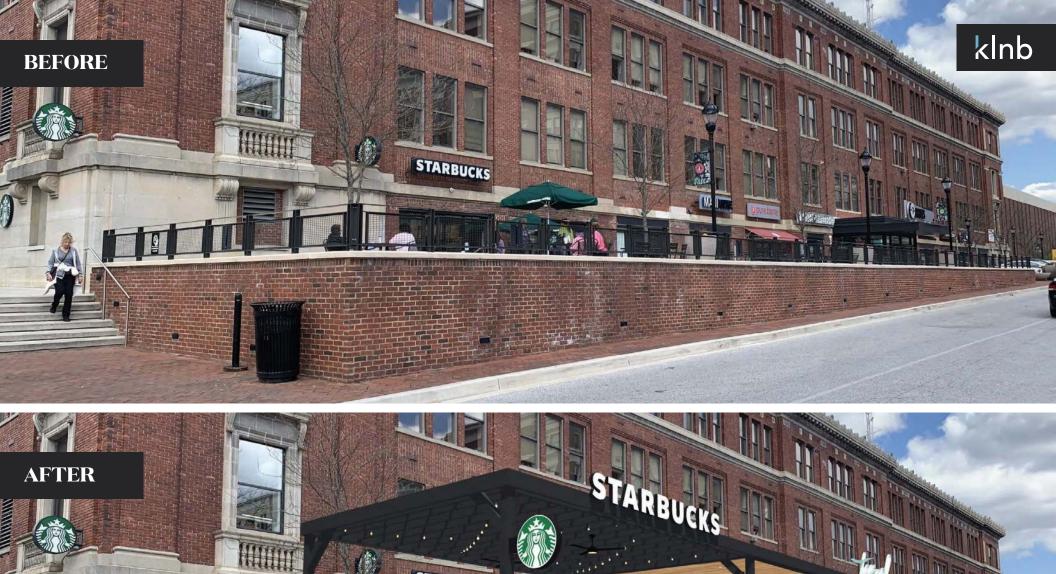

#### Baltimore's Icon

The Rotunda, located at 711 West 40th Street, is a stunning mixed-use community offering luxurious apartment homes, grocery, restaurants, entertainment, fitness, essential services, and convenient office space - all located at one of Hampden's most recognizable and revitalized destinations. The Rotunda offers retail tenants a premium location and the opportunity to attract a wide variety of customers.