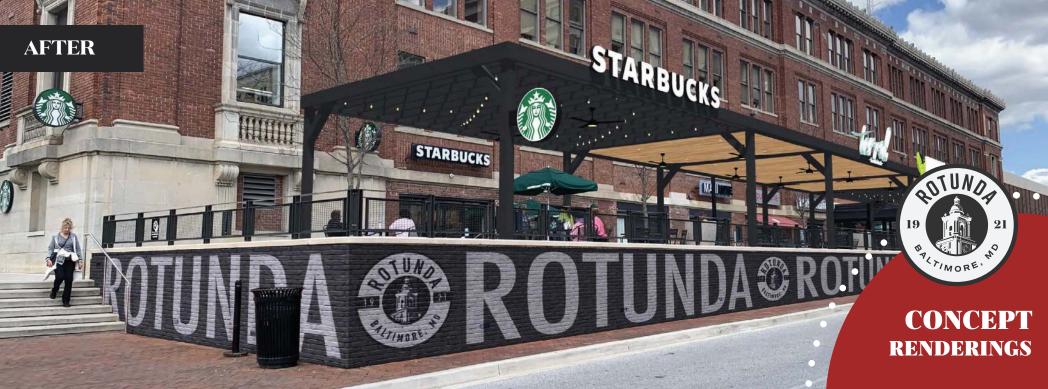

#### Baltimore's Icon

The Rotunda, located at 711 West 40th Street, is a stunning mixed-use community offering luxurious apartment homes, grocery, restaurants, entertainment, fitness, essential services, and convenient office space - all located at one of Hampden's most recognizable and revitalized destinations. The Rotunda offers retail tenants a premium location and the opportunity to attract a wide variety of customers.