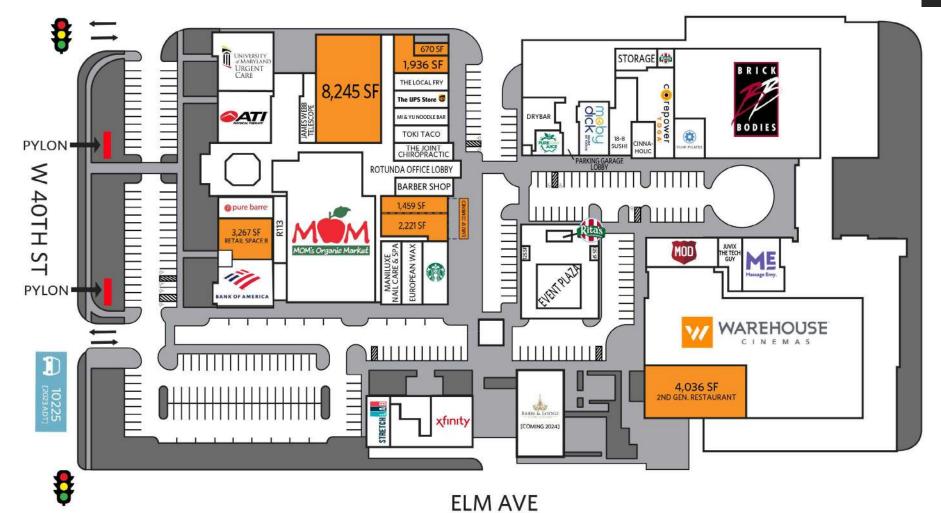

#### **STORE LOCATIONS**

| [100] | AVAILABLE          | 4,036 SF  |
|-------|--------------------|-----------|
| [102] | Warehouse Cinema   | 33,759 SF |
| [106] | MOD Pizza          | 2,624 SF  |
| [107] | Juvix the Tech Guy | 1,174 SF  |
| [108] | Message Envy       | 3,070 SF  |
| [115] | AVAILABLE          | .8,245 SF |
| [130] | Brick Bodies Gym   | 20,000 SF |
| [134] | Club Pilates       | 1,688 SF  |
| [136] | Corepower Yoga     | 3,574 SF  |
| [137] | Cinnaholic         | 1,092 SF  |
|       |                    |           |

| [138] | 18-8 Sushi         | 2,606 SF  |  |
|-------|--------------------|-----------|--|
| [140] | Moby Dick Kabobs   | 2,000 SF  |  |
| [142] | Pure Raw Juice     | 898 SF    |  |
| [144] | DryBar             | 1,824 SF  |  |
| [150] | AVAILABLE          | .670 SF   |  |
| [151] | AVAILABLE          | .1,936 SF |  |
| [152] | The Local Fry      | 1,230 SF  |  |
| [153] | The UPS Store      | .1,230 SF |  |
| [155] | Toki Tako          | .1,204 SF |  |
| [154] | Mi & Yu Noodle Bar | .1,230 SF |  |

| = |
|---|
|   |
|   |

| [167] | AVAILABLE            | .3,267  |    |
|-------|----------------------|---------|----|
| [168] | Pure Barre           | 1,488   | SF |
| [170] | ATI Physical Therapy | .3,548  | SF |
| [173] | UMD Urgent Care      | 3,700   | SF |
| [180] | Stretch Lab          | .1,100  | SF |
| [183] | Xfinity              | 5,000   | SF |
| [186] | The Barn & Lodge     | 5,500   | SF |
| [192] | Rita's Italian Ice   | .180 SI | Ŀ  |
|       |                      |         |    |

RETAIL SITE PLAN