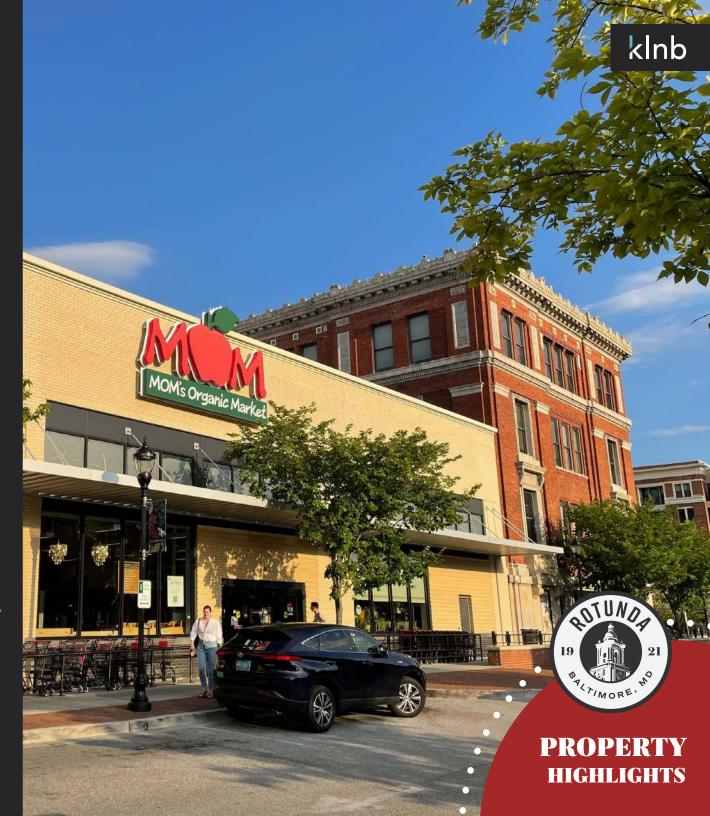

#### Baltimore's Icon

The Rotunda, located at 711 West 40th Street, is a stunning mixed-use community offering luxurious apartment homes, grocery, restaurants, entertainment, fitness, essential services, and convenient office space - all located at one of Hampden's most recognizable and revitalized destinations. The Rotunda offers retail tenants a premium location and the opportunity to attract a wide variety of customers.

- Over 150,000 square feet of retail space
- 140,000 square feet of existing office space
- · 379 luxury apartments
- Over 1100 parking spaces, including a multi-level parking garage featuring free four hour customer parking
- · Central plaza with programmed events
- New main entrance retail plaza opening in 2024