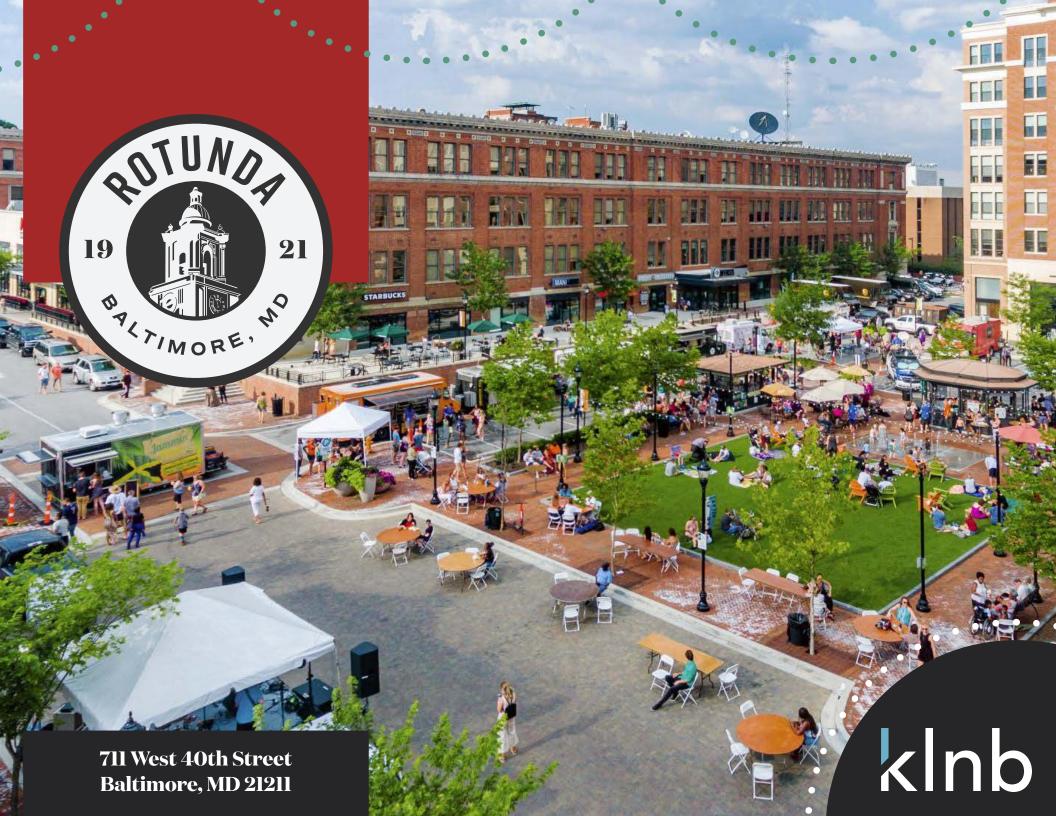

#### Baltimore's Icon

The Rotunda, located at 711 West 40th Street, is a stunning mixed-use community offering luxurious apartment homes, grocery, restaurants, entertainment, fitness, essential services, and convenient office space - all located at one of Hampden's most recognizable and revitalized destinations. The Rotunda offers retail tenants a premium location and the opportunity to attract a wide variety of customers.

- Over 150,000 square feet of retail space
- 140,000 square feet of existing office space
- · 379 luxury apartments
- Over 1100 parking spaces, including a multi-level parking garage featuring free four hour customer parking
- · Central plaza with programmed events
- New main entrance retail plaza opening in 2024