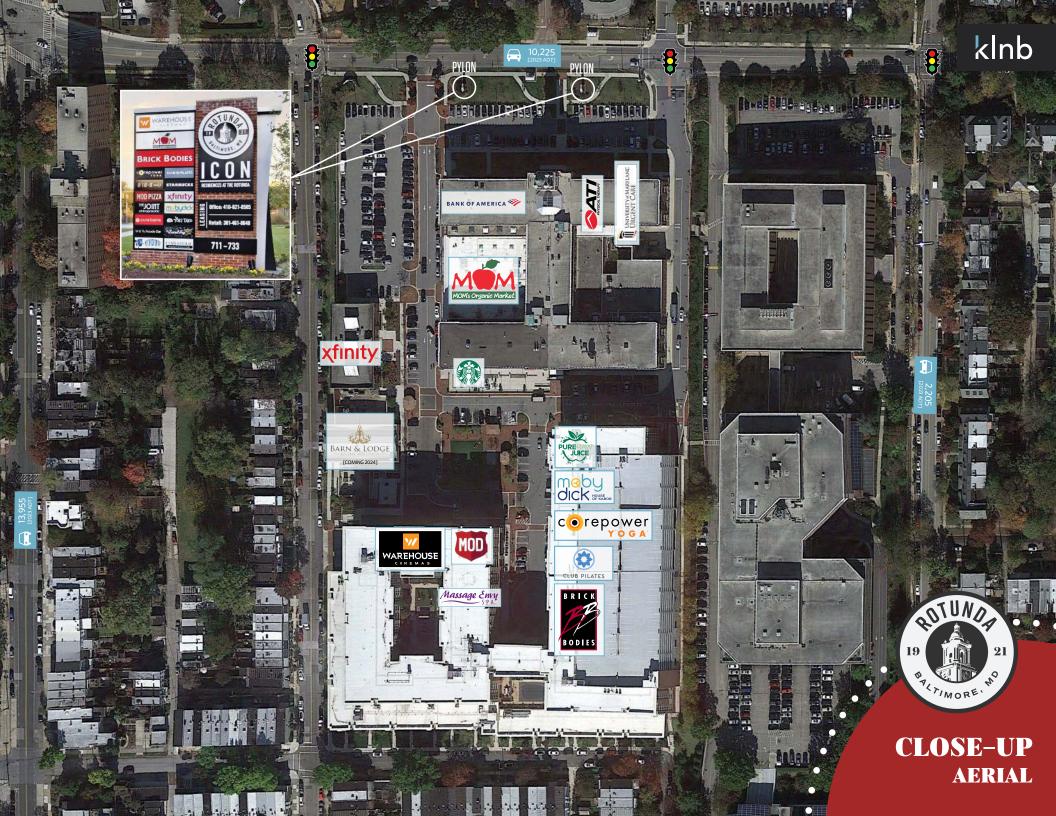

#### Baltimore's Icon

The Rotunda, located at 711 West 40th Street, is a stunning mixed-use community offering luxurious apartment homes, grocery, restaurants, entertainment, fitness, essential services, and convenient office space - all located at one of Hampden's most recognizable and revitalized destinations. The Rotunda offers retail tenants a premium location and the opportunity to attract a wide variety of customers.

- Over 150,000 square feet of retail space
- 140,000 square feet of existing office space
- · 379 luxury apartments
- Over 1100 parking spaces, including a multi-level parking garage featuring free four hour customer parking
- · Central plaza with programmed events
- New main entrance retail plaza opening in 2024

### Join these Retailers