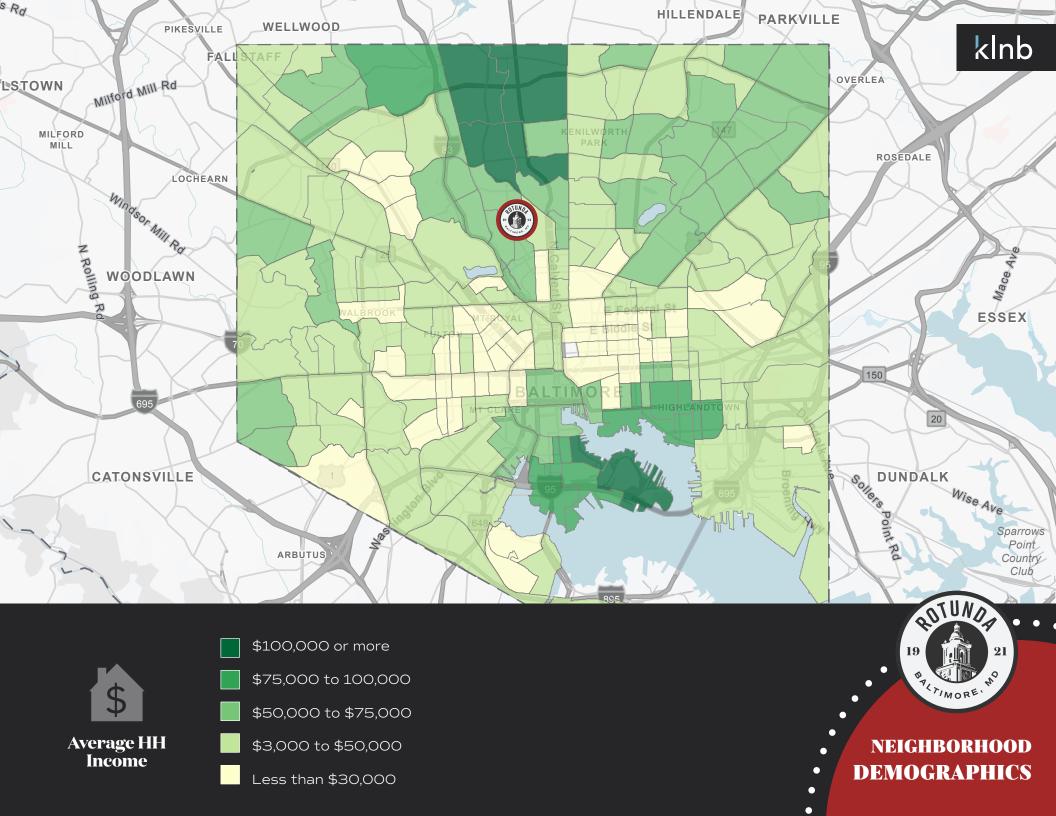

#### Median HH Income

0.5 Mile......\$88,7191.0 Mile.....\$84,7711.5 Mile....\$70,959

**PROPERTY DEMOGRAPHICS** 

Population Change by Community More than 2.0% Increase

-2.1% to -6.0%

-6.1% to -10.0%

More than -10.1% Decrease