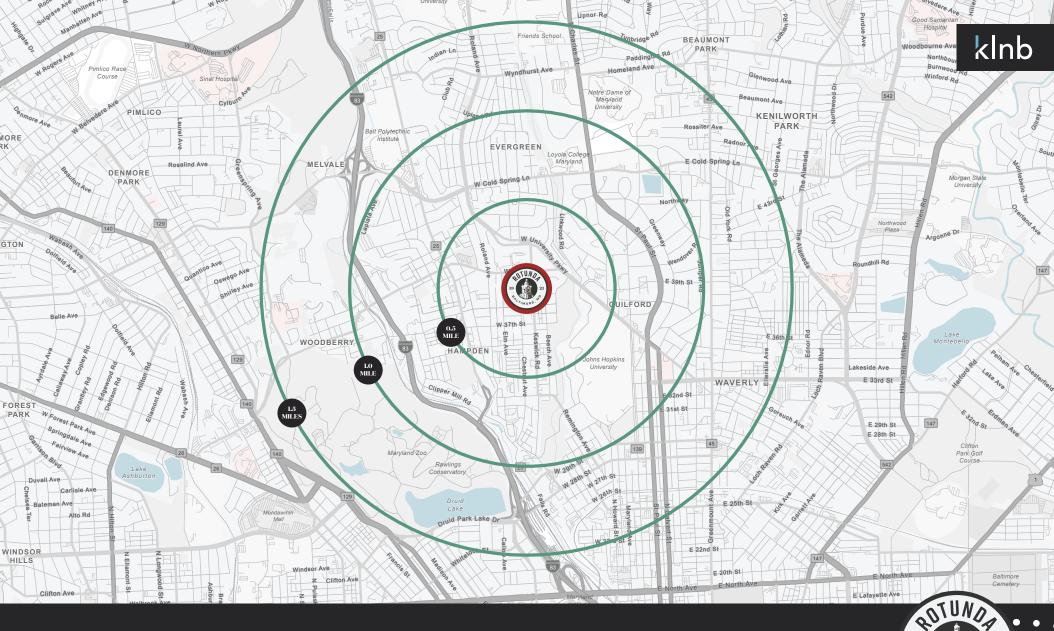

#### Total Population

0.5 Mile.........10,438 1.0 Mile.......29,686

1.5 Mile.....55,438

# Daytime Popula<u>tion</u>

0.5 Mile......9,189
1.0 Mile......30,137
1.5 Mile......54,159

#### Median HH Income

0.5 Mile......\$88,7191.0 Mile.....\$84,7711.5 Mile....\$70,959

**PROPERTY DEMOGRAPHICS** 

Population Change by Community More than 2.0% Increase

-2.1% to -6.0%

-6.1% to -10.0%

More than -10.1% Decrease

NEIGHBORHOOD DEMOGRAPHICS

1.4M VISITS (2023)

317K VISITORS (2023)

294K GLA (SQ.FT)

1.1K PARKING SPACES

PLACER.AI TRADE AREA