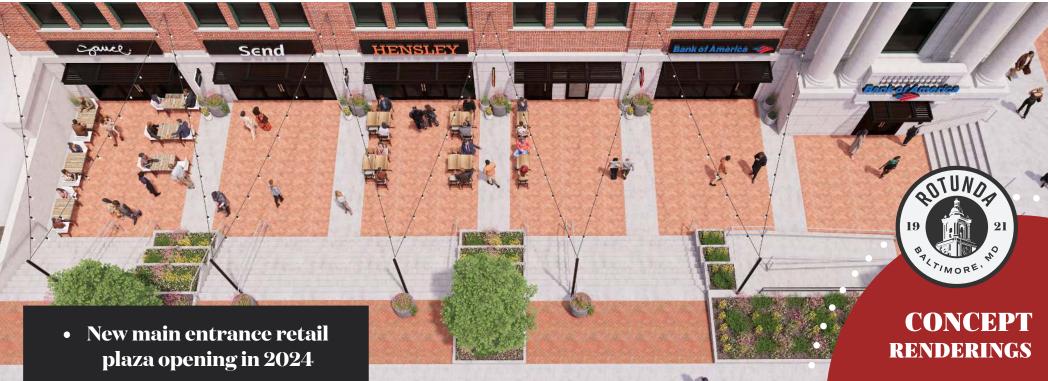

- Over 150,000 square feet of retail space
- 140,000 square feet of existing office space
- · 379 luxury apartments
- Over 1100 parking spaces, including a multi-level parking garage featuring free four hour customer parking
- · Central plaza with programmed events
- New main entrance retail plaza opening in 2024