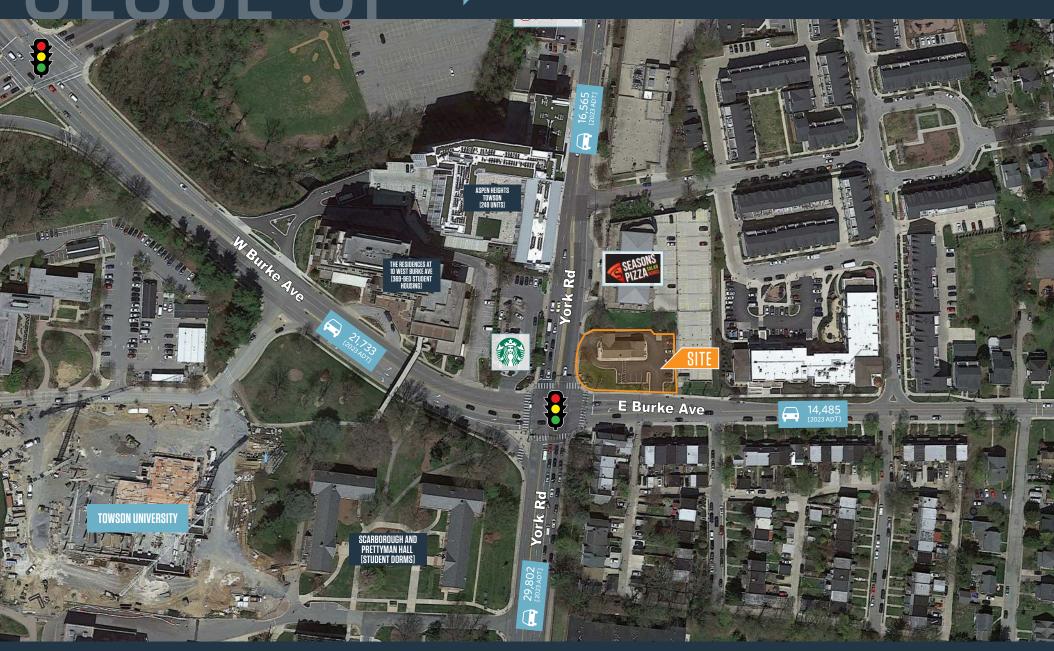

## **NEARBY RETAILERS**

## RETAIL FOR LEASE OR SALE

- 2,000 SF Bank Branch with A Drive Thru for Lease or Sale.
- Located Directly Along York Road [29,802 ADT] and E Burke Ave [14,485 ADT].
- Close Proximity To Towson University [approx. 19,401 students], St. Joseph's Hospital [over 2,300 employees] and Greater Baltimore Medical Center [approx. 3,900 employees].
- Rare Drive Thru Opportunity In The Heart Of Towson.

#### PROPERTY HIGHLIGHTS:

- Drive Thru Bank Branch.
- Located at A Signalized Intersection.
- Strong daytime traffic and dense student population.

#### TRAFFIC COUNTS | 2023:

York Road 29,802 ADT East Burke Avenue 14,485 ADT

32 YORK ROAD, TOWSON, MD 21204, BALTIMORE COUNTY

**MASON BERNSTEIN** 

mbernstein@klnb.com | 443-632-2089

MATT COPELAND

mcopeland@klnb.com | 443-632-2051