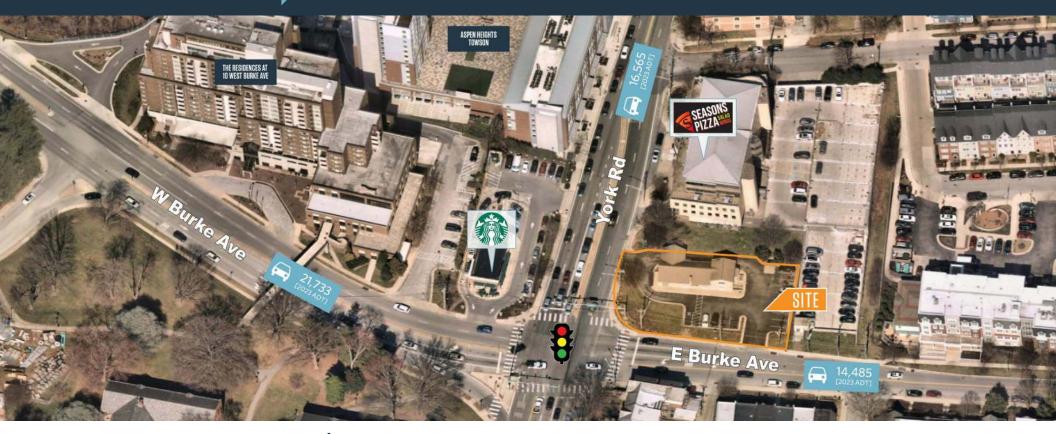

## RETAIL FOR LEASE OR SALE

- 2,000 SF Bank Branch with A Drive Thru for Lease or Sale.
- Located Directly Along York Road [29,802 ADT] and E Burke Ave [14,485 ADT].
- Close Proximity To Towson University [approx. 19,401 students], St. Joseph's Hospital [over 2,300 employees] and Greater Baltimore Medical Center [approx. 3,900 employees].
- Rare Drive Thru Opportunity In The Heart Of Towson.

#### PROPERTY HIGHLIGHTS:

- Drive Thru Bank Branch.
- Located at A Signalized Intersection.
- Strong daytime traffic and dense student population.

#### TRAFFIC COUNTS | 2023:

York Road 29,802 ADT East Burke Avenue 14,485 ADT

32 YORK ROAD, TOWSON, MD 21204, BALTIMORE COUNTY

**MASON BERNSTEIN** 

mbernstein@klnb.com | 443-632-2089

MATT COPELAND

mcopeland@klnb.com | 443-632-2051