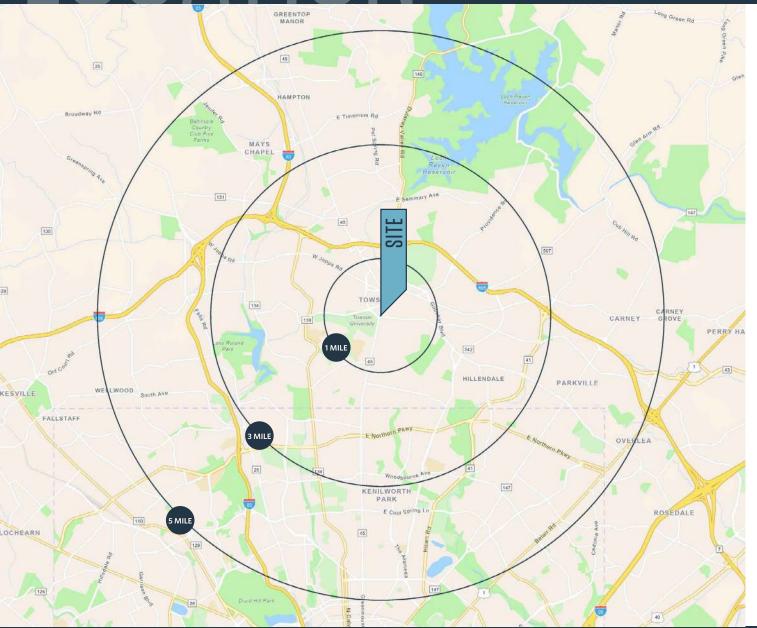

#### DEMOGRAPHICS | 2024:

1-MILE

| Population<br>24,314   | 126,668            | 333,779   |
|------------------------|--------------------|-----------|
| Daytime Popu<br>38,278 | lation<br>137,013  | 328,288   |
| Households<br>8,670    | 50,475             | 135,839   |
| Average HH II          | ncome<br>\$133,028 | \$125,533 |

3-MILE

5-MILE