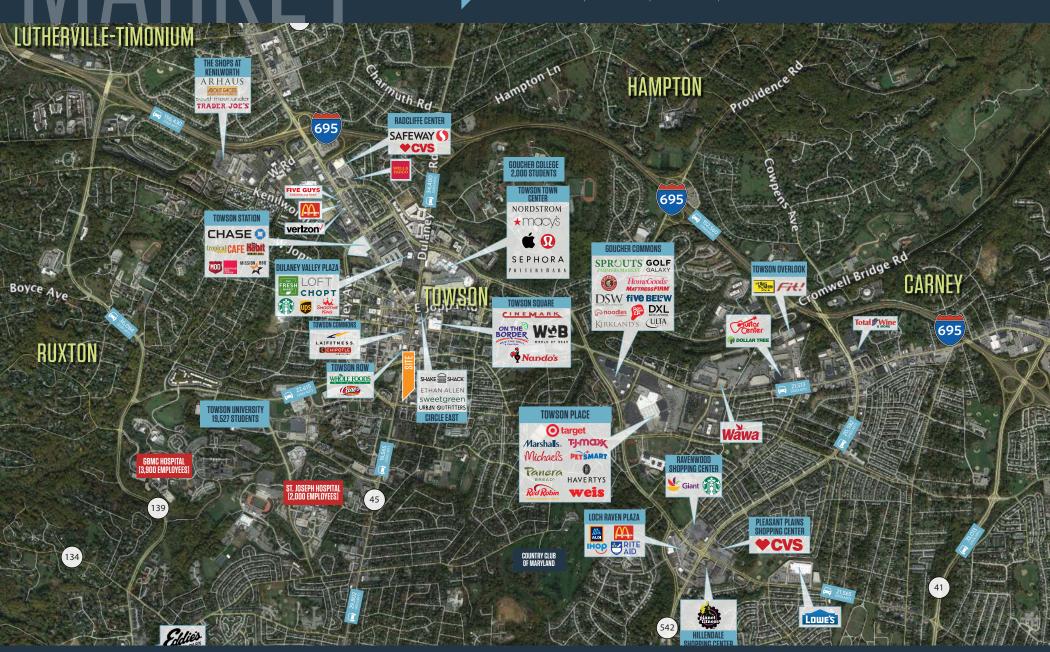

## **NEARBY RETAILERS**

## RETAIL FOR LEASE OR SALE

- 2,000 SF Bank Branch with A Drive Thru for Lease or Sale.
- Located Directly Along York Road [29,802 ADT] and E Burke Ave [14,485 ADT].
- Close Proximity To Towson University [approx. 19,401 students], St. Joseph's Hospital [over 2,300 employees] and Greater Baltimore Medical Center [approx. 3,900 employees].
- Rare Drive Thru Opportunity In The Heart Of Towson.