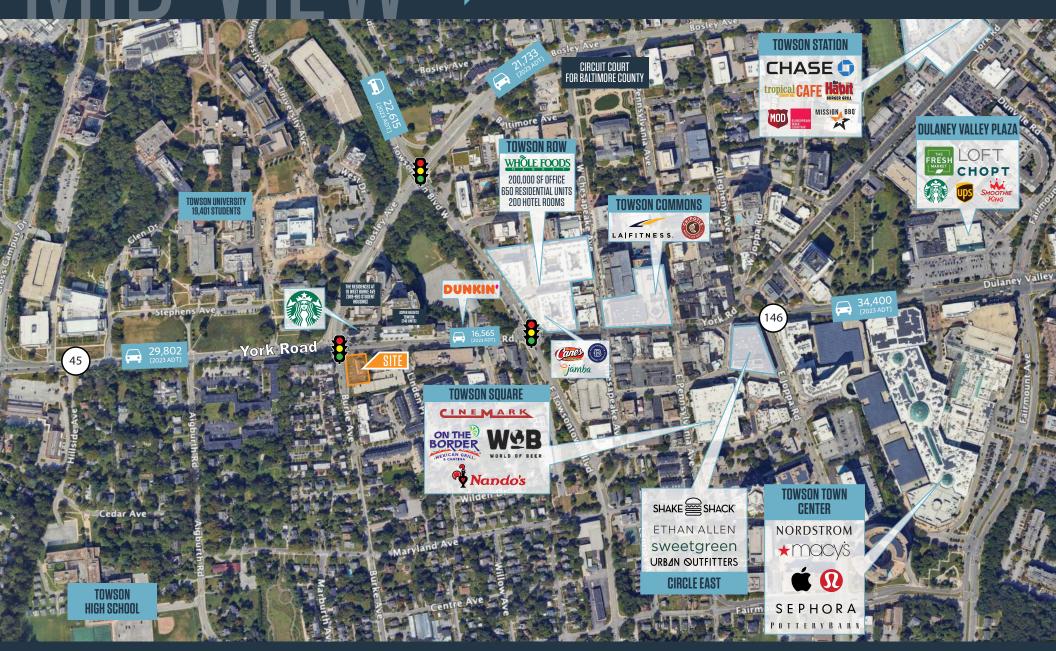

## **NEARBY RETAILERS**

## RETAIL FOR LEASE OR SALE

- 2,000 SF Bank Branch with A Drive Thru for Lease or Sale.
- Located Directly Along York Road [29,802 ADT] and E Burke Ave [14,485 ADT].
- Close Proximity To Towson University [approx. 19,401 students], St. Joseph's Hospital [over 2,300 employees] and Greater Baltimore Medical Center [approx. 3,900 employees].
- Rare Drive Thru Opportunity In The Heart Of Towson.

#### TRAFFIC COUNTS | 2023:

York Road 29,802 ADT East Burke Avenue 14,485 ADT

32 YORK ROAD, TOWSON, MD 21204, BALTIMORE COUNTY

**MASON BERNSTEIN** 

mbernstein@klnb.com | 443-632-2089

MATT COPELAND

mcopeland@klnb.com | 443-632-2051