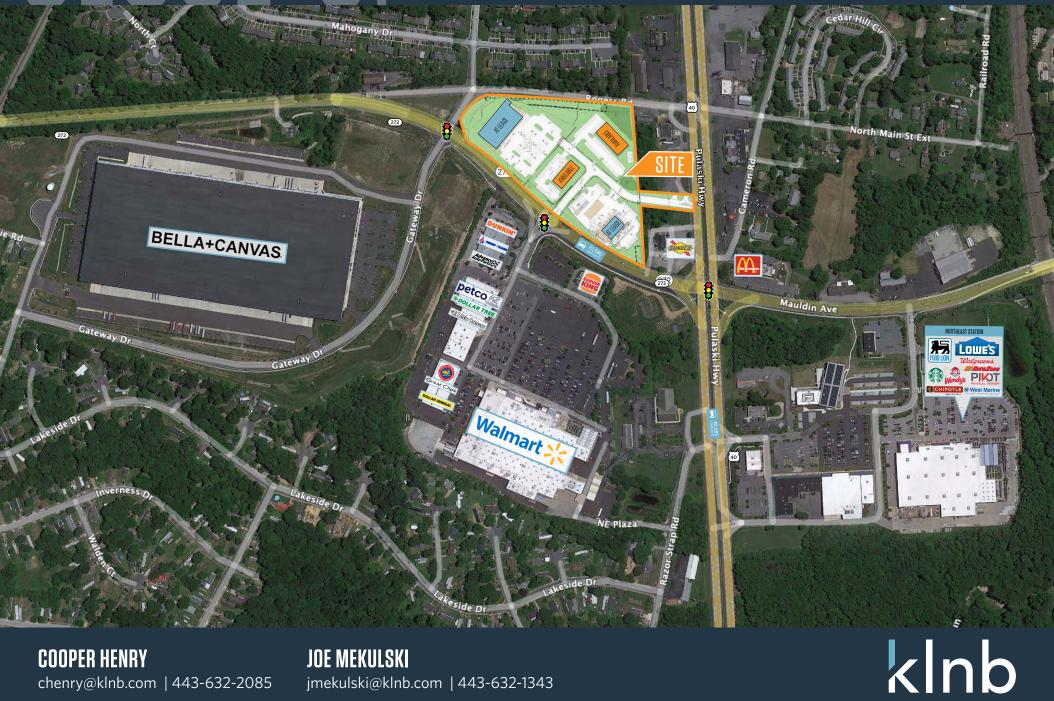

### **NEARBY RETAILERS**

Walmart 🔀

>< petco

**DOLLAR TREE** 

Lowe's

**COOPER HENRY** 

### **RETAIL LAND FOR LEASE**

- Approximately 2.29 acres for Lease.
- Excellent access and visibility off Rt 272
- Regionally located near I-95 & Rt. 40
- Ideal for convenience, automotive, fast food, grocery, or car wash.
- Signalized ingress and egress
- Zoned BG [Business General]

#### **PROPERTY HIGHLIGHTS:**

Approxiametly 2.29 Acres Available