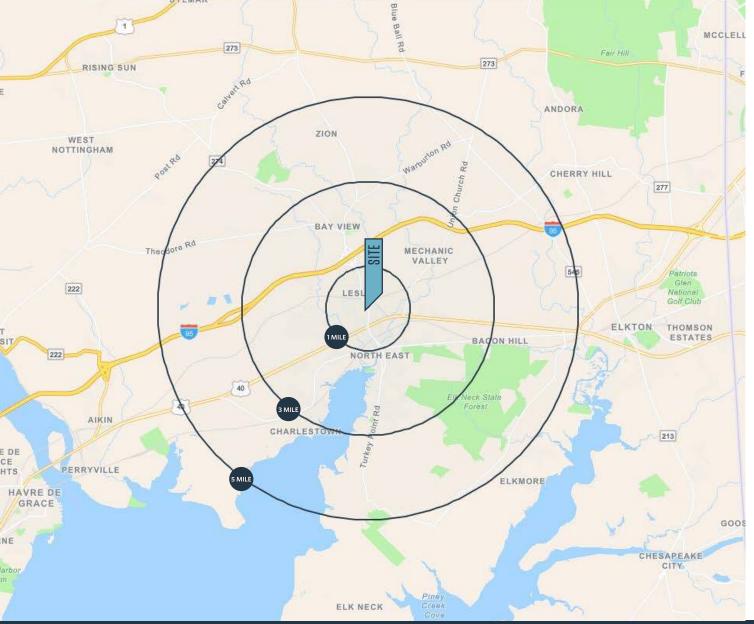

#### DEMOGRAPHICS | 2024:

| 1-MILE                    | 3-MILE             | 5-MILE    |
|---------------------------|--------------------|-----------|
| Population<br>5,019       | 18,021             | 28,079    |
| Daytime Popu<br>4,883     | lation<br>13,792   | 21,698    |
| Households<br>1,812       | 7,030              | 10,755    |
| Average HH Ir<br>\$84,949 | ncome<br>\$108,774 | \$110,958 |

#### TRAFFIC COUNTS | 2023:

MD-272 Pulaski Hwy 22,580 ADT 30,685 ADT

kInb