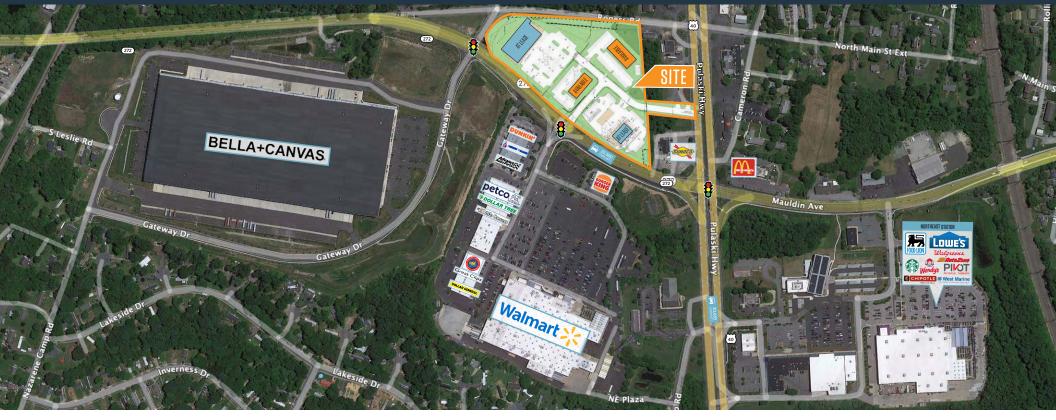

### **NEARBY RETAILERS**

Walmart 🔀

>< petco

**DOLLAR TREE** 

Lowe's

**COOPER HENRY** 

### **RETAIL LAND FOR LEASE**

- Approximately 2.29 acres for Lease.
- Excellent access and visibility off Rt 272
- Regionally located near I-95 & Rt. 40
- Ideal for convenience, automotive, fast food, grocery, or car wash.
- Signalized ingress and egress
- Zoned BG [Business General]

#### **PROPERTY HIGHLIGHTS:**

Approxiametly 2.29 Acres Available