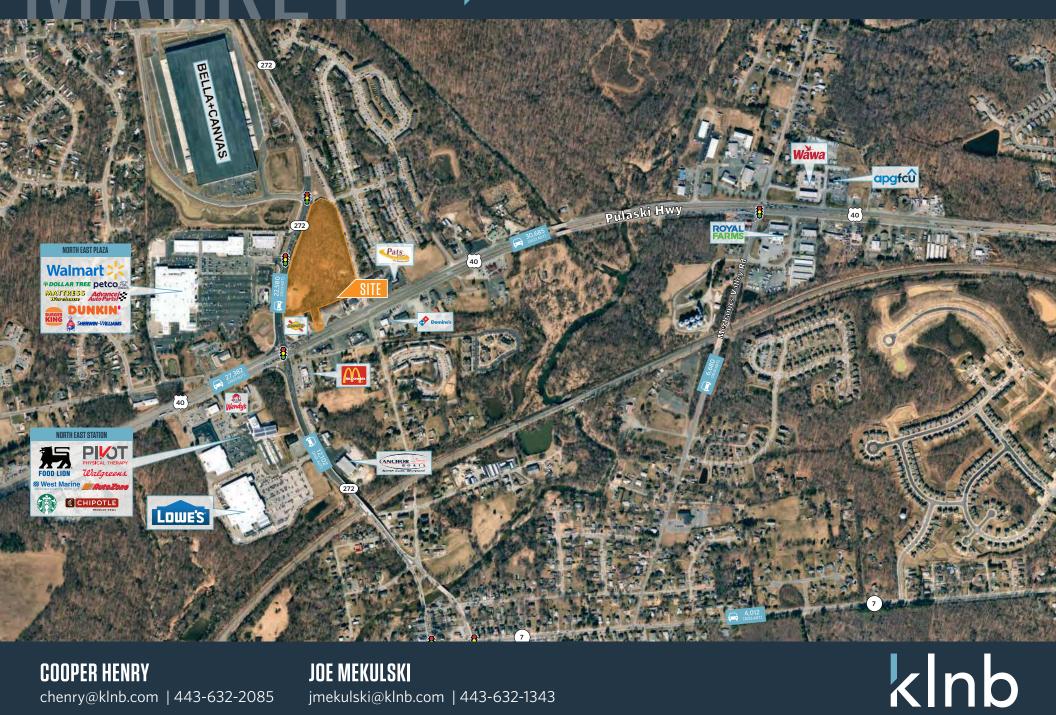

### **NEARBY RETAILERS**

Walmart 🔀

>< petco

**DOLLAR TREE** 

Lowe's

**COOPER HENRY** 

### **RETAIL LAND FOR LEASE**

- Approximately 2.29 acres for Lease.
- Excellent access and visibility off Rt 272
- Regionally located near I-95 & Rt. 40
- Ideal for convenience, automotive, fast food, grocery, or car wash.
- Signalized ingress and egress
- Zoned BG [Business General]

#### TRAFFIC COUNTS | 2023:

MD-272 Pulaski Hwy 22,580 ADT 30,685 ADT

kInb