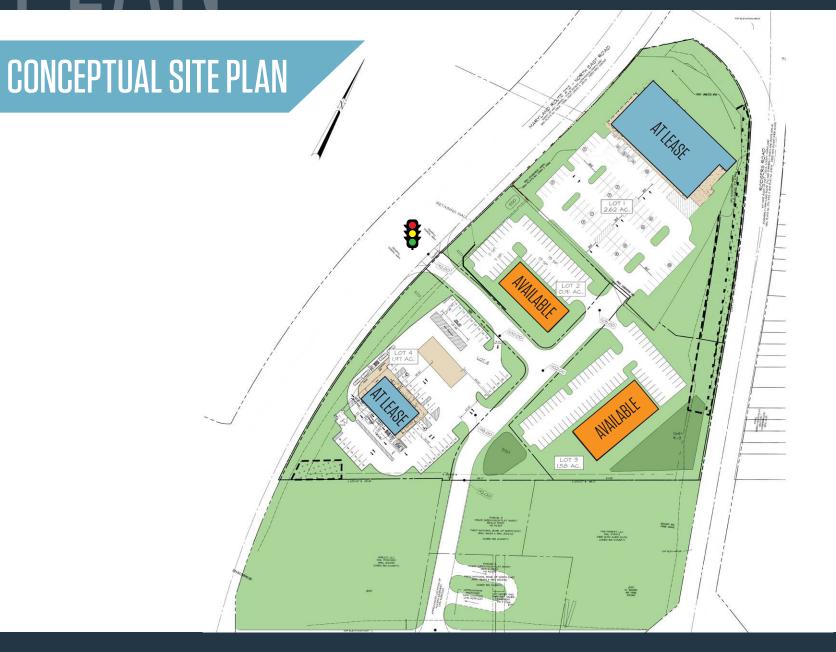

### **RETAIL LAND FOR LEASE**

- Approximately 2.29 acres for Lease.
- Excellent access and visibility off Rt 272
- Regionally located near I-95 & Rt. 40
- Ideal for convenience, automotive, fast food, grocery, or car wash.
- Signalized ingress and egress
- Zoned BG [Business General]

#### **PROPERTY HIGHLIGHTS:**

Approxiametly 2.29 Acres Available