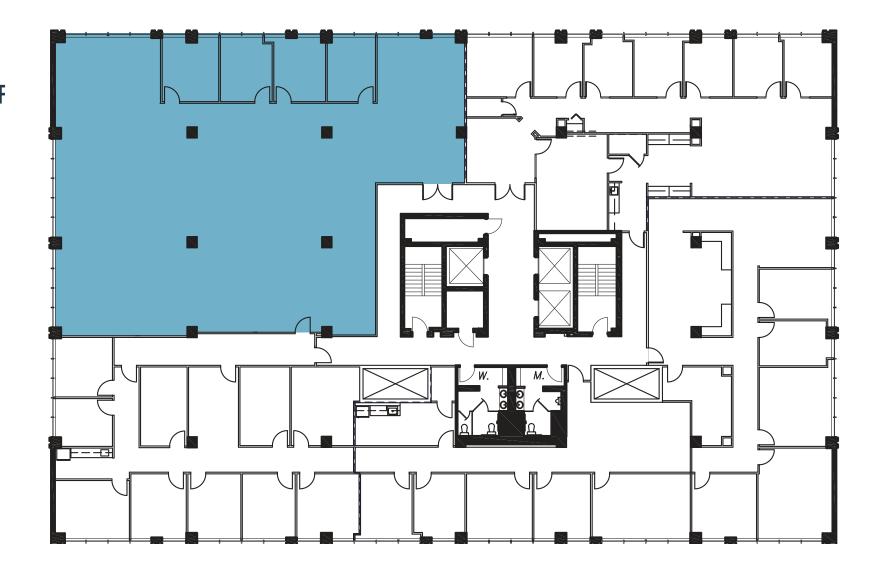

# FI NOR PI AN I

## THE OFFICES AT QUINCE ORCHARD

656 QUINCE ORCHARD ROAD, GAITHERSBURG, MARYLAND 20878

4TH FLOOR

15,201 SF