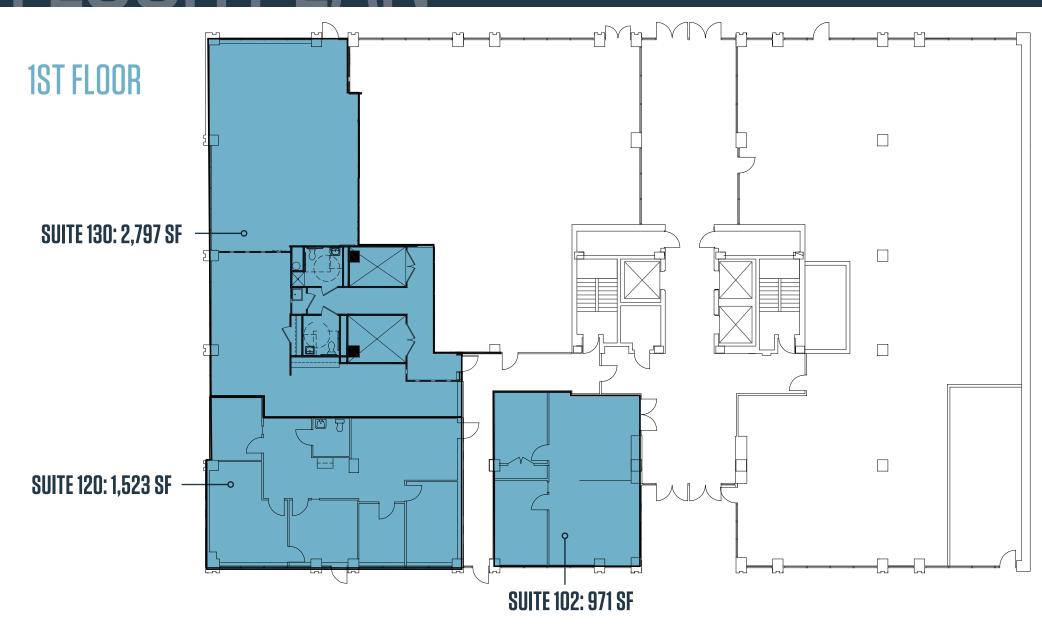

| 106,709 |  |
| Average HH Income<br>\$108,007 \$117,746 \$132,413 |                |         |  |

3-MILE

5-MILE

#### TRAFFIC COUNTS | 2022:

| I- 270 / Hwy 124 NW           | 178,189 ADT |
|-------------------------------|-------------|
| West Diamond Avenue           | 48,411 ADT  |
| Clopper Rd / Bureau Dr NW     | 45,325 ADT  |
| Quince Orchard Rd / Bank St S | 27,534 ADT  |
| Quince Orchard Rd / Bank St N | 26,901 ADT  |



656 QUINCE ORCHARD ROAD, GAITHERSBURG, MARYLAND 2087



**KENNETH FELLOWS** 

kfellows@klnb.com | 301-222-0210

**ROBERT PUGH** 

rpugh@klnb.com | 301-222-0211

**KEIRY MARTINEZ** 

kmartinez@klnb.com | 703-334-5629





#### **KENNETH FELLOWS**



# FI NOR PI AN I

## THE OFFICES AT QUINCE ORCHARD

656 QUINCE ORCHARD ROAD, GAITHERSBURG, MARYLAND 20878





4TH FLOOR

15,201 SF





### 5TH FLOOR

**SUITE 510/520:** 3,238 - 6,811 SF





## **6TH FLOOR**

**SUITE 630: 1,151 SF** 





7TH FLOOR

**SUITE 740: 5,088 SF** 





656 QUINCE ORCHARD ROAD, GAITHERSBURG, MARYLAND 20878







**KENNETH FELLOWS** 

kfellows@klnb.com | 301-222-0210

**ROBERT PUGH** 

rpugh@klnb.com | 301-222-0211

**KEIRY MARTINEZ** 

kmartinez@klnb.com | 703-334-5629





656 QUINCE ORCHARD ROAD, GAITHERSBURG, MARYLAND 20878

### FOR MORE INFORMATION, PLEASE CONTACT:

#### **KENNETH FELLOWS**

kfellows@klnb.com 301-222-0210

#### **ROBERT PUGH**

rpugh@klnb.com 301-222-0211

#### **KEIRY MARTINEZ**

kmartinez@klnb.com 703-334-5629

2273 Research Boulevard, Suite 150, Rockville, MD 20850

### klnb.com



instagram.com/klnbcre



linkedin.com/company/klnb



faceboo