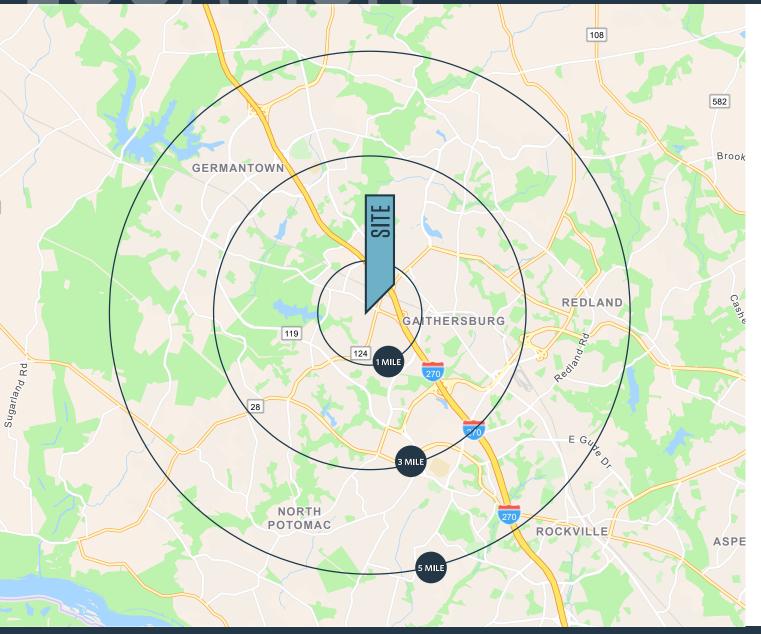

#### DEMOGRAPHICS | 2022:

1-MILE

| Population<br>13,268                               | 149,977        | 304,297 |  |
|----------------------------------------------------|----------------|---------|--|
| Daytime Employ<br>10,241                           | ment<br>66,300 | 129,583 |  |
| Households<br>4,851                                | 54,450         | 106,709 |  |
| Average HH Income<br>\$108,007 \$117,746 \$132,413 |                |         |  |

3-MILE

5-MILE

#### TRAFFIC COUNTS | 2022:

| I- 270 / Hwy 124 NW           | 178,189 ADT |
|-------------------------------|-------------|
| West Diamond Avenue           | 48,411 ADT  |
| Clopper Rd / Bureau Dr NW     | 45,325 ADT  |
| Quince Orchard Rd / Bank St S | 27,534 ADT  |
| Quince Orchard Rd / Bank St N | 26,901 ADT  |