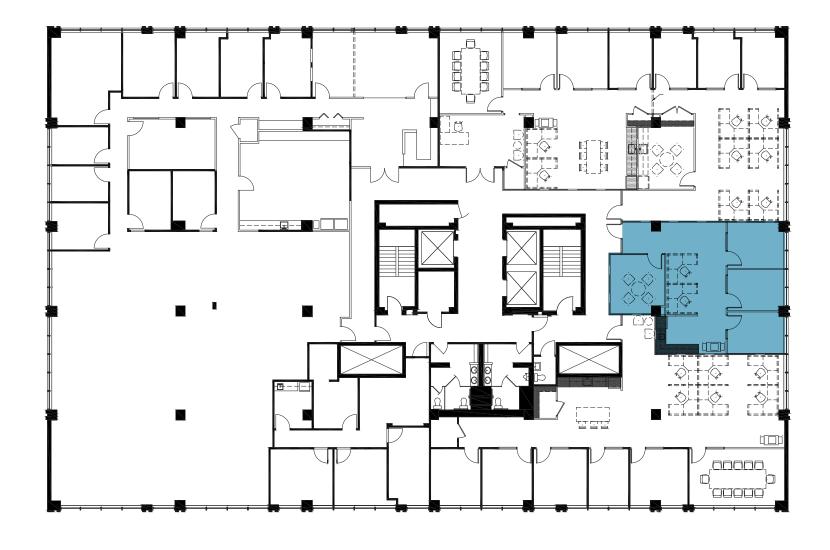

## **6TH FLOOR**

**SUITE 630: 1,151 SF** 

7TH FLOOR

**SUITE 740: 5,088 SF** 

656 QUINCE ORCHARD ROAD, GAITHERSBURG, MARYLAND 20878

**KENNETH FELLOWS** 

kfellows@klnb.com | 301-222-0210

**ROBERT PUGH** 