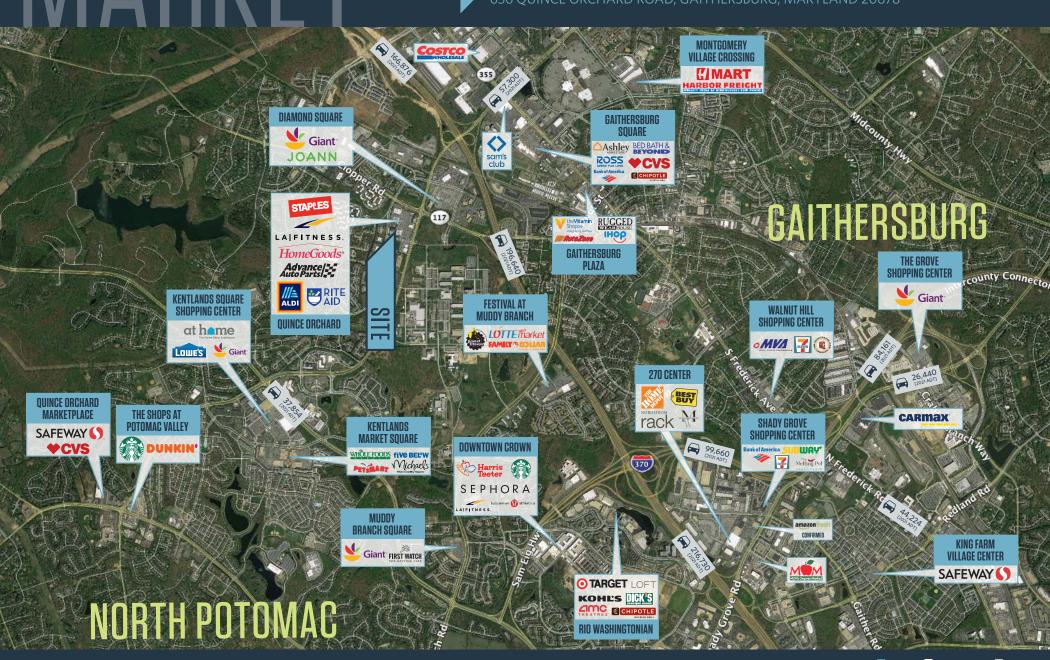

### **BUILDING NOTES**

- 0.5 Miles from I-270
- Less than 5 Miles from MD-200 (Intercounty Connector)
- 5 Miles from Shady Grove Metro Station (Red Line)
- Potential FLASH on MD-355 (1.2 Miles)
- 1.5 miles from Watkins Mill Interchange
- Adjacent to the National Institute of Standards & Technology
- More than 30 retail options in walking distance