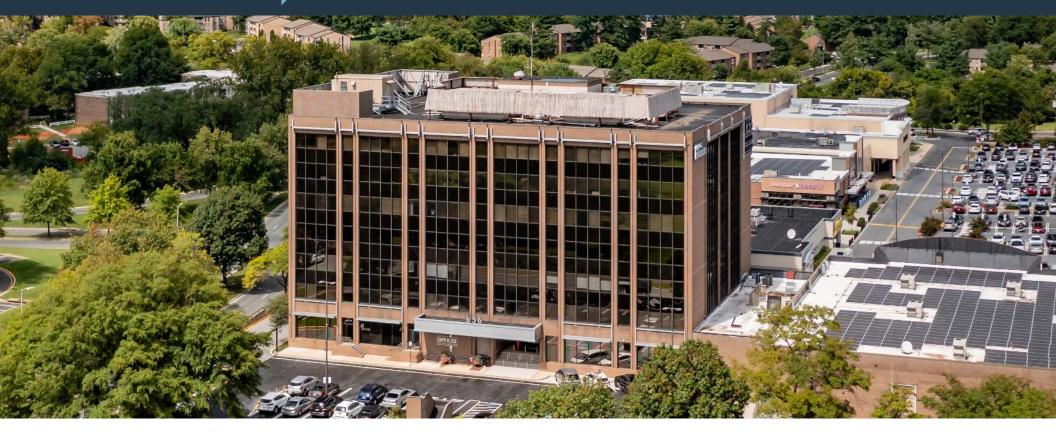

## THE OFFICES AT QUINCE ORCHARD

656 QUINCE ORCHARD ROAD, GAITHERSBURG, MARYLAND 20878

### OFFICE SPACE FOR LEASE

• RBA: 121,914 SF

• Stories: 7

Year Built: 1979

• Parking: Surface - 69 (3.00/1,000 SF)

### **BUILDING NOTES**

- 0.5 Miles from I-270
- Less than 5 Miles from MD-200 (Intercounty Connector)
- 5 Miles from Shady Grove Metro Station (Red Line)
- Potential FLASH on MD-355 (1.2 Miles)
- 1.5 miles from Watkins Mill Interchange
- Adjacent to the National Institute of Standards & Technology
- More than 30 retail options in walking distance