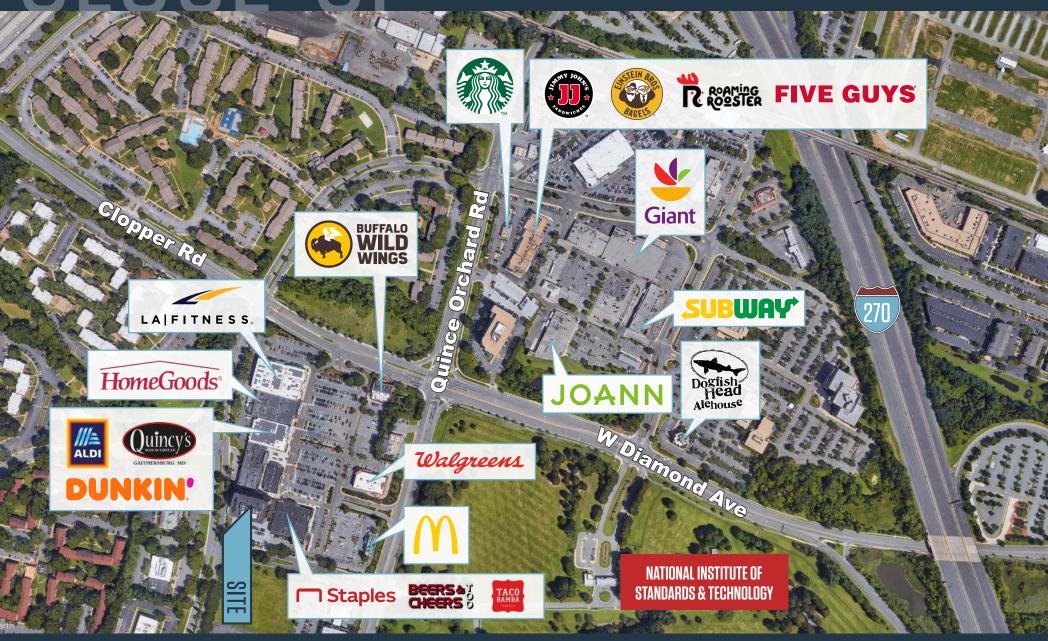

### **BUILDING NOTES**

- 0.5 Miles from I-270
- Less than 5 Miles from MD-200 (Intercounty Connector)
- 5 Miles from Shady Grove Metro Station (Red Line)
- Potential FLASH on MD-355 (1.2 Miles)
- 1.5 miles from Watkins Mill Interchange
- Adjacent to the National Institute of Standards & Technology
- More than 30 retail options in walking distance