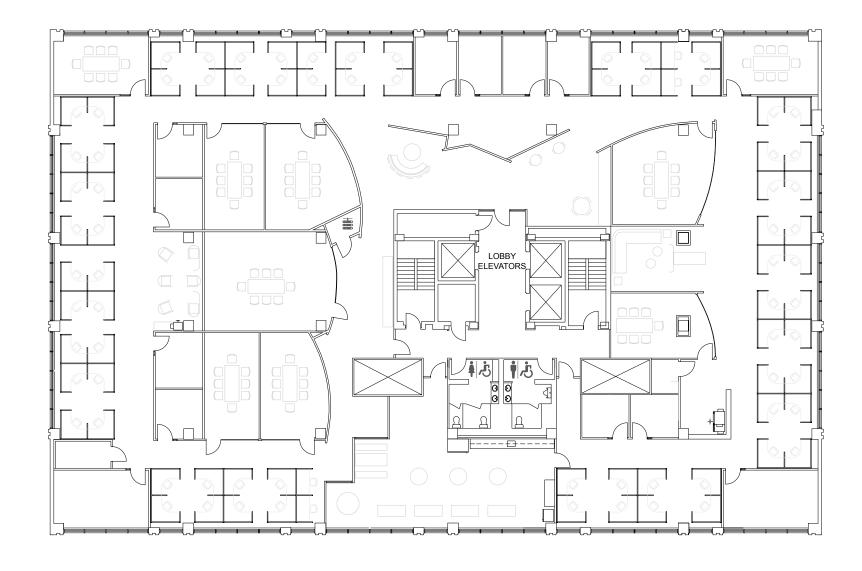

## THE OFFICES AT QUINCE ORCHARD

656 QUINCE ORCHARD ROAD, GAITHERSBURG, MARYLAND 20878

4TH FLOOR

15,201 SF