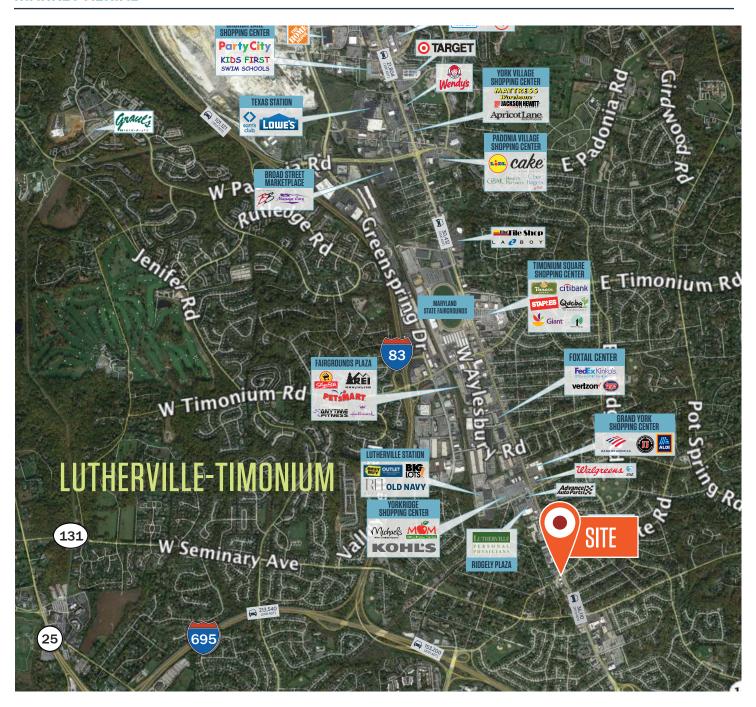

## PROPERTY HIGHLIGHTS:

Available Space: 2,000 SF Lower Level

Parking: Ample and free parking

• Signage: Pylon signage available

Visibility: Great visibility & access from York Road

• Traffic Count: Over 36,110 ADT

Access: Nearby access to I-83 and I-695

#### **NEARBY AMENITIES**











# 1544 YORK ROAD

Lutherville, MD 21093 I Baltimore County

## LOWER LEVEL | 2,000 SF





#### **MARKET AERIAL**



# 1544 YORK ROAD Lutherville, MD 21093 I Baltimore County



# CLICK TO VIEW PROPERTY WEBSITE

For More Information, Please Contact:

Austin Eber

Colin McGonigal

aeber@klnb.com 443-574-1414 cmcgonigal@klnb.com

443-632-2083

9881 Broken Land Parkway, Suite 300 Columbia, MD 21046

klnb.com



instagram.com/klnbcre



linkedin.com/company/klnb



facebook.com/KLNBCRE

While we have no reason to doubt the accuracy of any of the information supplied, we cannot, and do not, guarantee its accuracy. All information should be independently verified prior to a purchase or lease of the property. We are not responsible for errors, omissions, misuse, or misinterpretation of information contained herein and make no warranty of any kind, express or implied, with respect to the property or any other