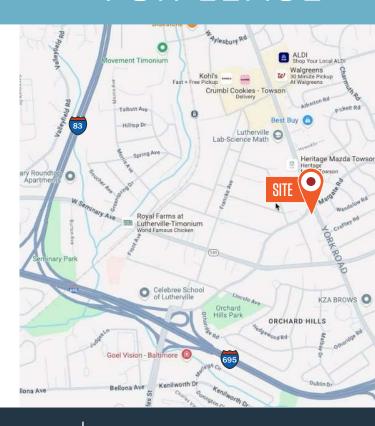

## PROPERTY HIGHLIGHTS:

Available Space: 2,000 SF Lower Level

Parking: Ample and free parking

• Signage: Pylon signage available

Visibility: Great visibility & access from York Road

• Traffic Count: Over 36,110 ADT

Access: Nearby access to I-83 and I-695

#### **NEARBY AMENITIES**











# 1544 YORK ROAD

Lutherville, MD 21093 I Baltimore County

## LOWER LEVEL | 2,000 SF





#### **MARKET AERIAL**



# 1544 YORK ROAD Lutherville, MD 21093 I Baltimore County



# CLICK TO VIEW PROPERTY WEBSITE

For More Information, Please Contact:

Austin Eber

Colin McGonigal

aeber@klnb.com 443-574-1414 cmcgonigal@klnb.com

443-632-2083

9881 Broken Land Parkway, Suite 300 Columbia, MD 21046

klnb.com



instagram.com/klnbcre



linkedin.com/company/klnb



facebook.com/KLNBCRE

While we have no reason to doubt the accuracy of any of the information supplied, we cannot, and do not, guarantee its accuracy. All information should be independently verified prior to a purchase or lease of the property. We are not responsible for errors, omissions, misuse, or misinterpretation of informat