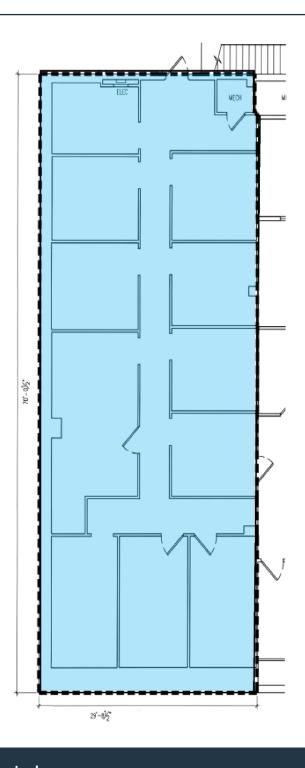

## LOWER LEVEL | 2,000 SF

## PROPERTY HIGHLIGHTS:

Available Space: 2,000 SF Lower Level

Parking: Ample and free parking

• Signage: Pylon signage available

Visibility: Great visibility & access from York Road

• Traffic Count: Over 36,110 ADT