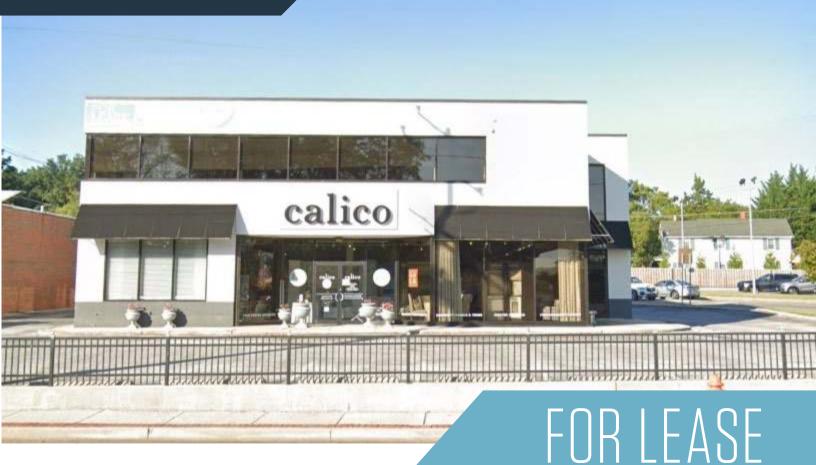

# 1544 YORK ROAD

Lutherville, MD 21093 I Baltimore County

## PROPERTY HIGHLIGHTS:

Available Space: 2,000 SF Lower Level

Parking: Ample and free parking

• Signage: Pylon signage available

Visibility: Great visibility & access from York Road

• Traffic Count: Over 36,110 ADT