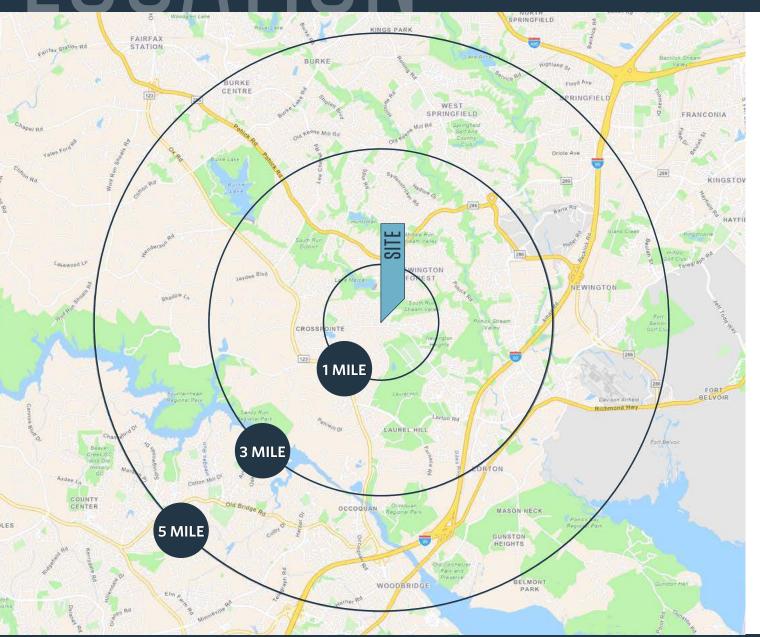

#### DEMOGRAPHICS | 2024:

Population 9,188 79,085 205,909

5-MILE

3-MIIF

Daytime Population

2,120 19,399 84,335

Households

1-MILF

3,025 26,111 70,028

Average HH Income

\$219,134 \$220,301 \$194,796

#### TRAFFIC COUNTS | 2023:

 Silverbrook Road
 8,716 ADT

 Hooes Road
 14,335 ADT

 Route 123
 46,557 ADT

 I-95
 204,313 ADT