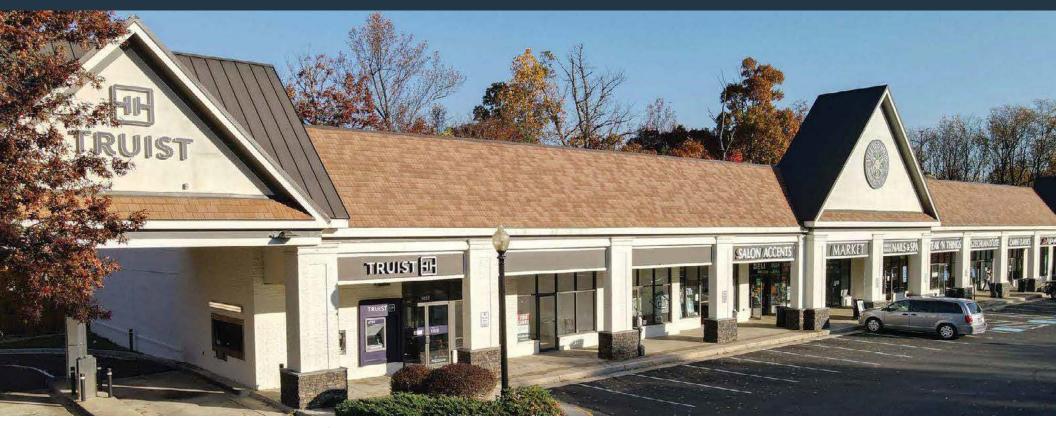

### RETAIL FOR LEASE

- 1,019 SF Space Available.
- A 15,000 SF neighborhood strip center located in Fairfax Station, Virginia.
- Affluent residential community with \$193,868 average household income within a one mile radius.
- Located less than a mile from South County HS (3,200 students) and 2 miles from I-95 (204,313 VPD).