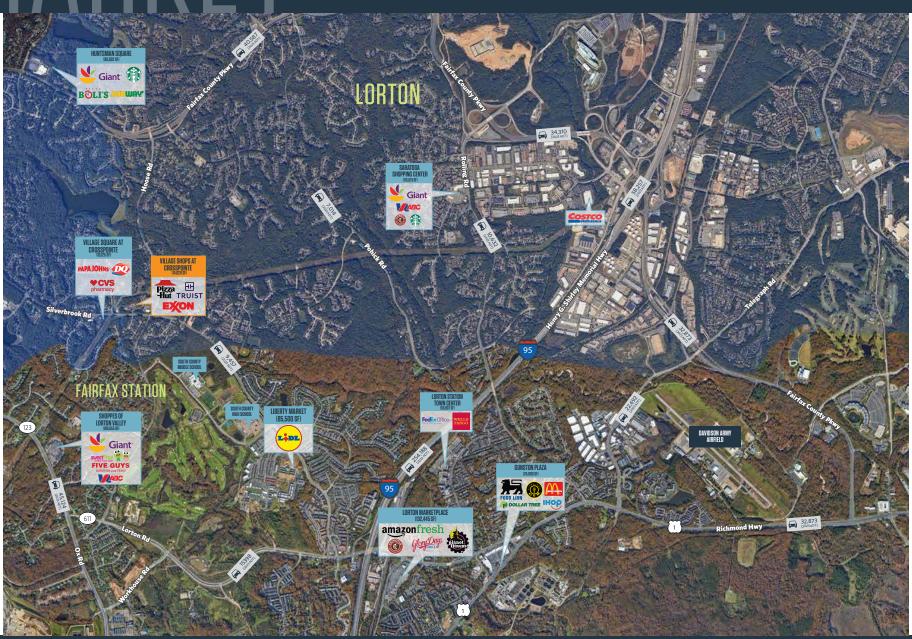

# MARKET

## VILLAGE SHOPS AT CROSSPOINTE

8900 VILLAGE SHOPS DRIVE, FAIRFAX STATION, VA 22039, FAIRFAX COUNTY