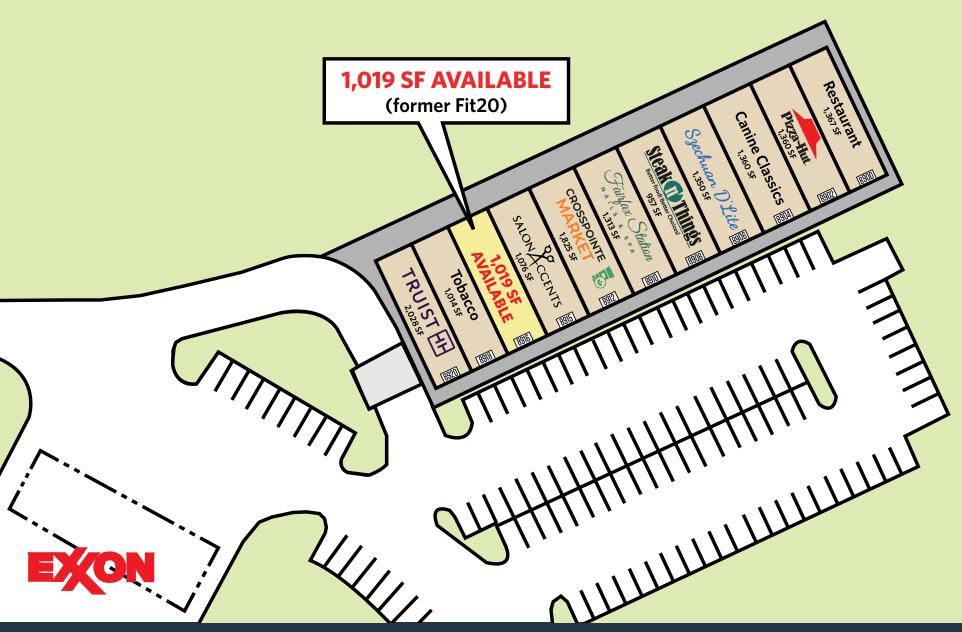

#### JOIN THESE RETAILERS

### RETAIL FOR LEASE

- 1,019 SF Space Available.
- A 15,000 SF neighborhood strip center located in Fairfax Station, Virginia.
- Affluent residential community with \$193,868 average household income within a one mile radius.
- Located less than a mile from South County HS (3,200 students) and 2 miles from I-95 (204,313 VPD).