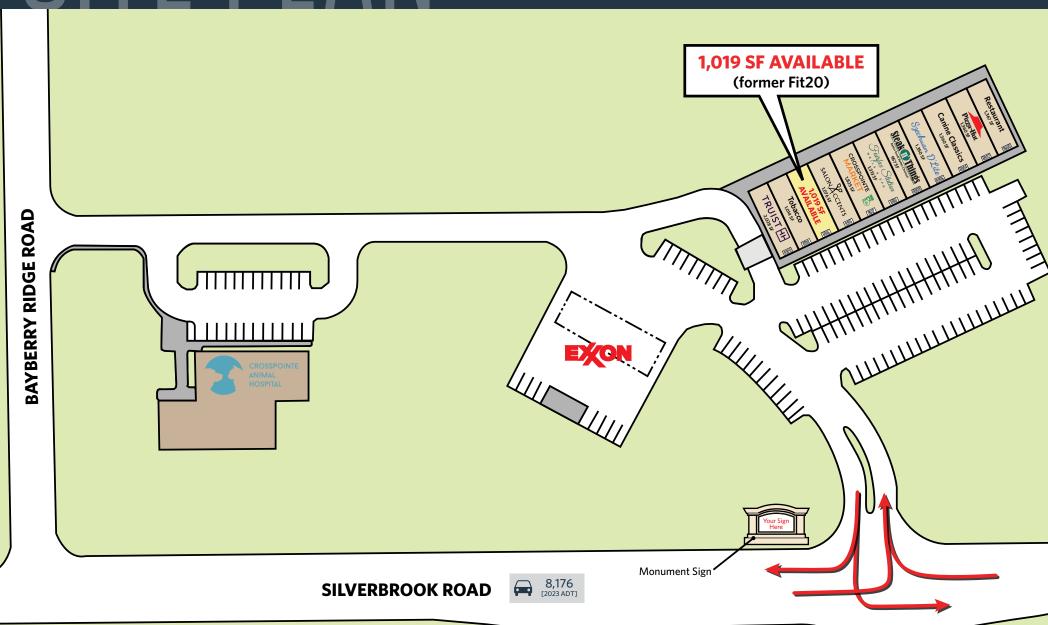

# SITE DIA INVILLAGE SHOPS AT CROSSPOINTE 8900 VILLAGE SHOPS DRIVE, FAIRFAX STATION, VA 22039, FAIRFAX COUNTY

#### TRAFFIC COUNTS | 2023:

 Silverbrook Road
 8,716 ADT

 Hooes Road
 14,335 ADT

 Route 123
 46,557 ADT

 I-95
 204,313 ADT