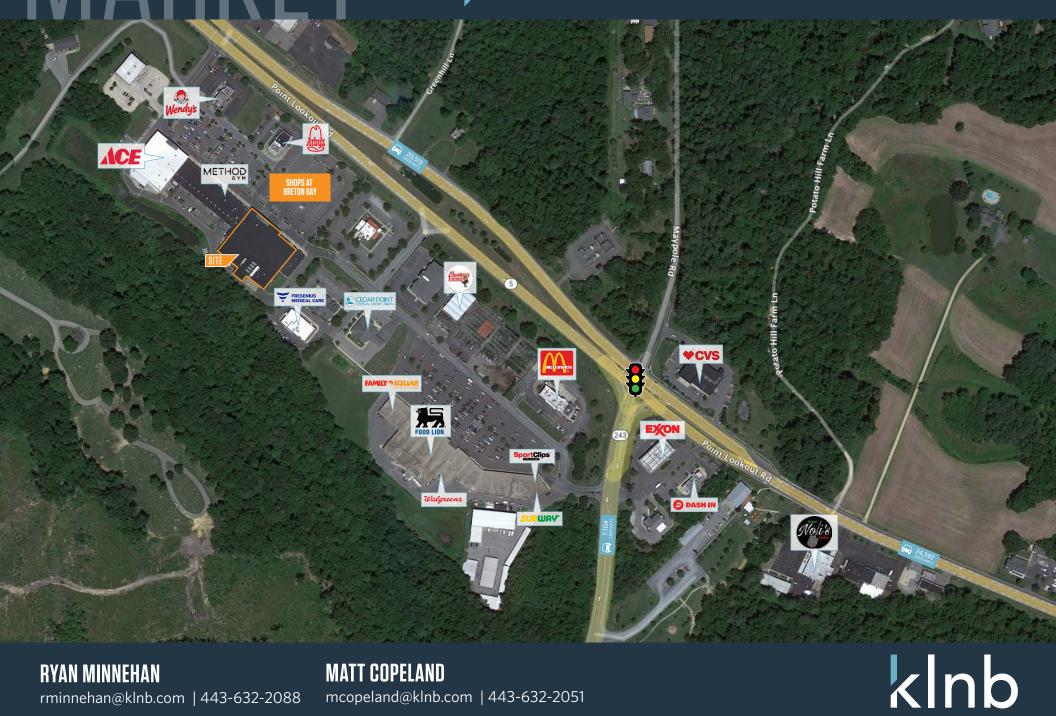

### 40849 MERCHANTS LANE LEONARDTOWN, MD 20650, ST. MARY'S COUNTY

245

PINEMORE Little SHAMROCK GLEN ESTATES IORGANZA HILLVILLE GILLENS (CO WINTERSEAT St 7 242 FENWICK MANOR Yates Rd CLOVER DALE ACRES Mishy HOLLYWOOD HOLLY GAP LOVEVILLE RIDGEWOOD MENTS 242 BURNT MILL Aurity Rd TINTOP HILL HOLLY OAKS St Mar 242 SHWOOD MILE LEONARDTOWN 470 ENBY HILL 243 Glebe RU 4 Ghurch MIL Swamp Fairg OMPTON 470 243 SAINT MARGARETS BLUFF GROVE BRITTON voods RED BEAUVUE AVENUE ABELL WILDERNESS Breton Beach Rd CHINGVILLE BRETON COLTONS 244 POINT SANDYLAND BEACH

#### **RYAN MINNEHAN**

#### MATT COPELAND

rminnehan@klnb.com | 443-632-2088

mcopeland@klnb.com | 443-632-2051