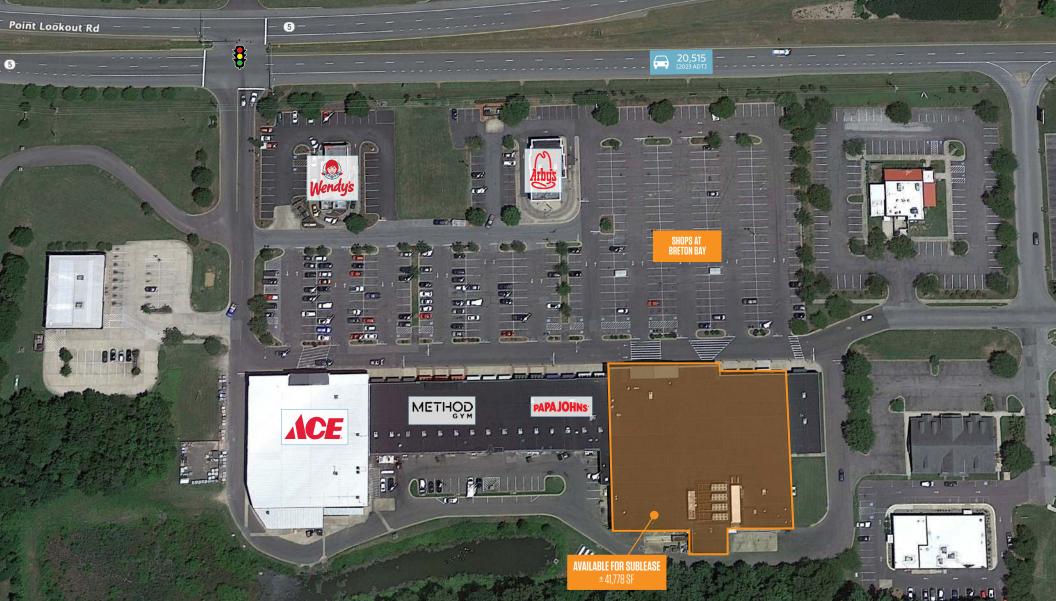

### **RETAIL FOR SUBLEASE**

- Lease dated December 19, 2022 [as amended, modified, and assigned, the "Lease"]
- Landlord: SJS BRETON BAY, LLC, a New Jersey limited liability company
- Tenant: SHOPPERS FOOD WAREHOUSE CORP., an Ohio corporation
- Approximately 41,778 square feet, vacant building
- Lease Expiration Date 6/30/2033

#### **PROPERTY HIGHLIGHTS:**

Approximately 41,778 square feet, vacant building

#### TRAFFIC COUNTS | 2023:

Point Lookout Rd Newtowne Neck Rd 20,515 ADT 7,104 ADT

kInb