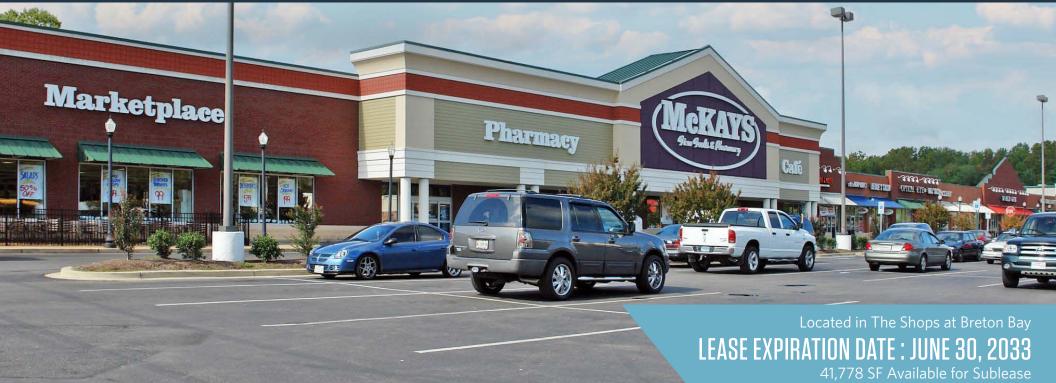

### **RETAIL FOR SUBLEASE**

- Lease dated December 19, 2022 [as amended, modified, and assigned, the "Lease"]
- Landlord: SJS BRETON BAY, LLC, a New Jersey limited liability company
- Tenant: SHOPPERS FOOD WAREHOUSE CORP., an Ohio corporation
- Approximately 41,778 square feet, vacant building
- Lease Expiration Date 6/30/2033

#### **PROPERTY HIGHLIGHTS:**

Approximately 41,778 square feet, vacant building