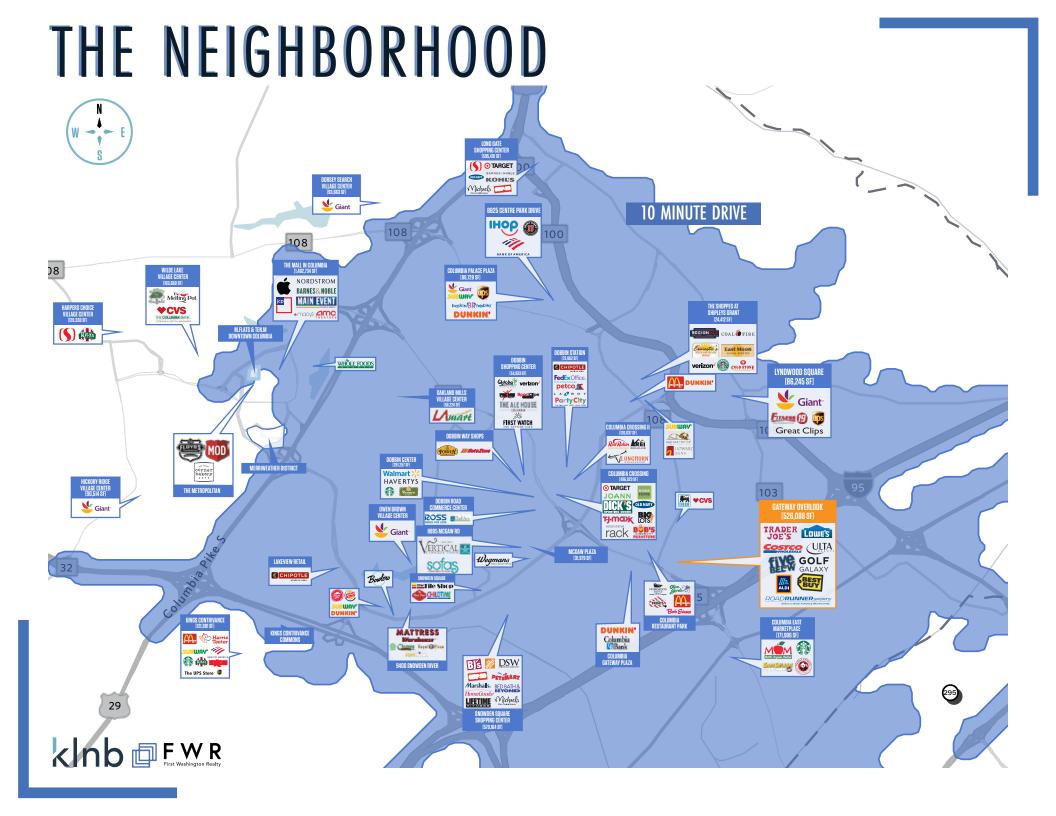

## **DEMOGRAPHICS**



|                                 | 1 MILE        | 3 MILE          | 5 MILE          | 7 MIN DRIVE   | 10 MIN DRIVE    |
|---------------------------------|---------------|-----------------|-----------------|---------------|-----------------|
| POPULATION                      | 13,341        | 83,564          | 207,270         | 101,611       | 302,727         |
| AVERAGE HH INCOME               | \$152,463     | \$154,949       | \$161,837       | \$159,425     | \$155,007       |
| DAYTIME POPULATION              | 15,386        | 99,700          | 238,243         | 82,418        | 283,190         |
| HOUSEHOLDS                      | 4,839         | 30,468          | 76,791          | 45,759        | 136,957         |
| MEDIAN AGE                      | 36.4