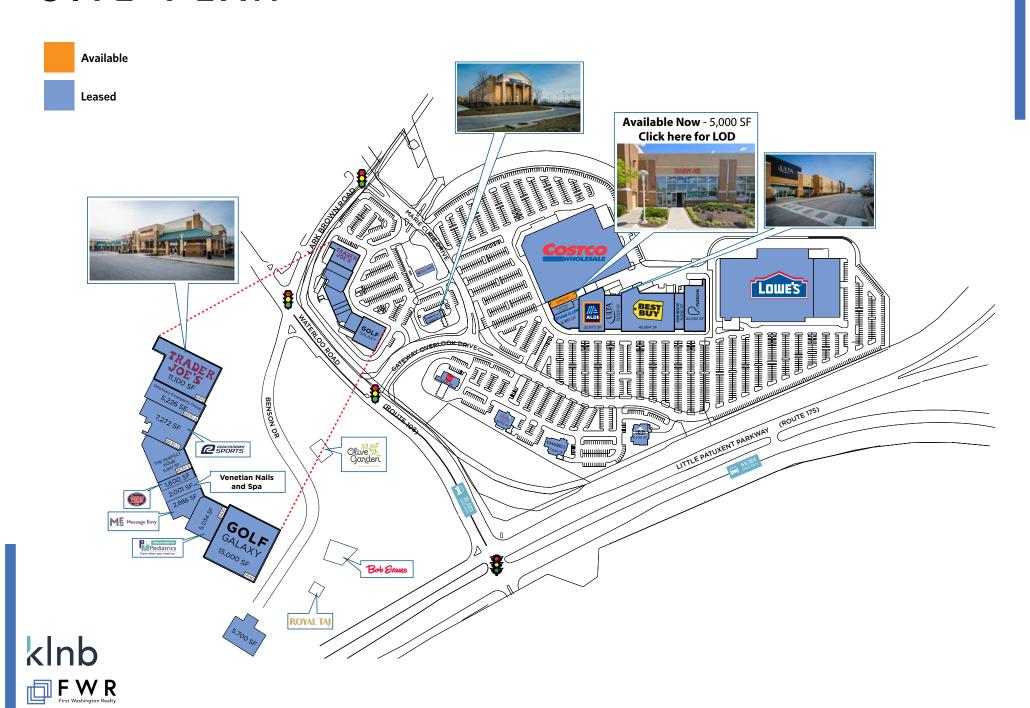

| 101,611       | 302,727         |
| AVERAGE HH INCOME               | \$152,463     | \$154,949       | \$161,837       | \$159,425     | \$155,007       |
| DAYTIME POPULATION              | 15,386        | 99,700          | 238,243         | 82,418        | 283,190         |
| HOUSEHOLDS                      | 4,839         | 30,468          | 76,791          | 45,759        | 136,957         |
| MEDIAN AGE                      | 36.4          | 37.3            | 37.7            | 37.6          | 36.9            |
| FOOD AWAY FROM<br>HOME SPENDING | \$25,535,996  | \$162,904,877   | \$429,942,448   | \$79,467,570  | \$200,986,021   |
| RETAIL GOODS<br>SPENDING        | \$200,770,771 | \$1,199,226,536 | \$3,201,389,627 | \$438,693,569 | \$1,685,697,911 |











## SITE PLAN



## PLACER TRUE TRADE AREA











MATT SKALET
MSKALET@KLNB.COM | 202-420-7775

JENNIFER PRICE

JPRICE@KLNB.COM | 202-420-7768

KELLY ATKINSON
KATKINSON@KLNB.COM | 202-420-7762

kInb.com