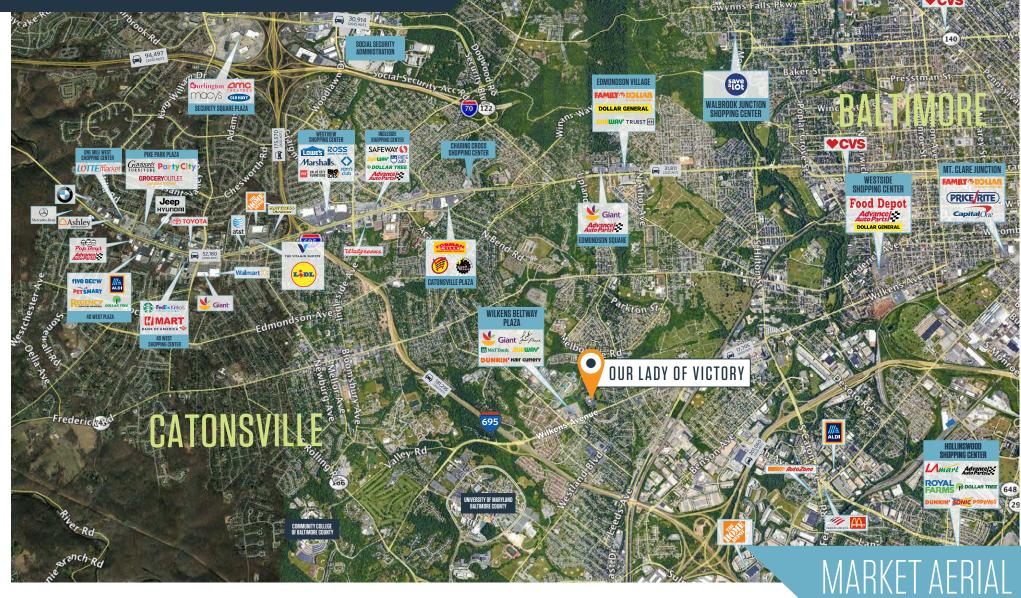

lternating current (AC) service. The electrical wiring is copper, installed in metallic conduit. Circuit breaker panels are located throughout the building.
- Fire & Life/Safety: Hydrants, smoke detectors, alarms, extinguishersand Wet-chemical cooking area fire suppression system.

David J. Fritz, CCIM, SIOR dfritz@klnb.com 443-574-1410

#### Joseph P. Nolan, SIOR jnolan@klnb.com 443-632-2065



4416 Wilkens Avenue, Baltimore, MD 21229 Baltimore County



David J. Fritz, CCIM, SIOR dfritz@klnb.com 443-574-1410 Joseph P. Nolan, SIOR jnolan@klnb.com 443-632-2065



4416 Wilkens Avenue, Baltimore, MD 21229 Baltimore County



David J. Fritz, CCIM, SIOR dfritz@klnb.com 443-574-1410 Joseph P. Nolan, SIOR jnolan@klnb.com 443-632-2065



4416 Wilkens Avenue, Baltimore, MD 21229 Baltimore County



David J. Fritz, CCIM, SIOR dfritz@klnb.com 443-574-1410 Joseph P. Nolan, SIOR jnolan@klnb.com 443-632-2065



4416 Wilkens Avenue, Baltimore, MD 21229 Baltimore County



David J. Fritz, CCIM, SIOR dfritz@klnb.com 443-574-1410 Joseph P. Nolan, SIOR jnolan@klnb.com 443-632-2065



4416 Wilkens Avenue, Baltimore, MD 21229 Baltimore County



David J. Fritz, CCIM, SIOR dfritz@klnb.com 443-574-1410 Joseph P. Nolan, SIOR jnolan@klnb.com 443-632-2065









4416 Wilkens Avenue, Baltimore, MD 21229 Baltimore County







Entropy of the second s

David J. Fritz, CCIM, SIOR dfritz@klnb.com 443-574-1410 Joseph P. Nolan, SIOR jnolan@klnb.com 443-632-2065



4416 Wilkens Avenue, Baltimore, MD 21229 Baltimore County

#### CLICK TO VIEW PROPERTY WEBSITE

For More Information, Please Contact:

David