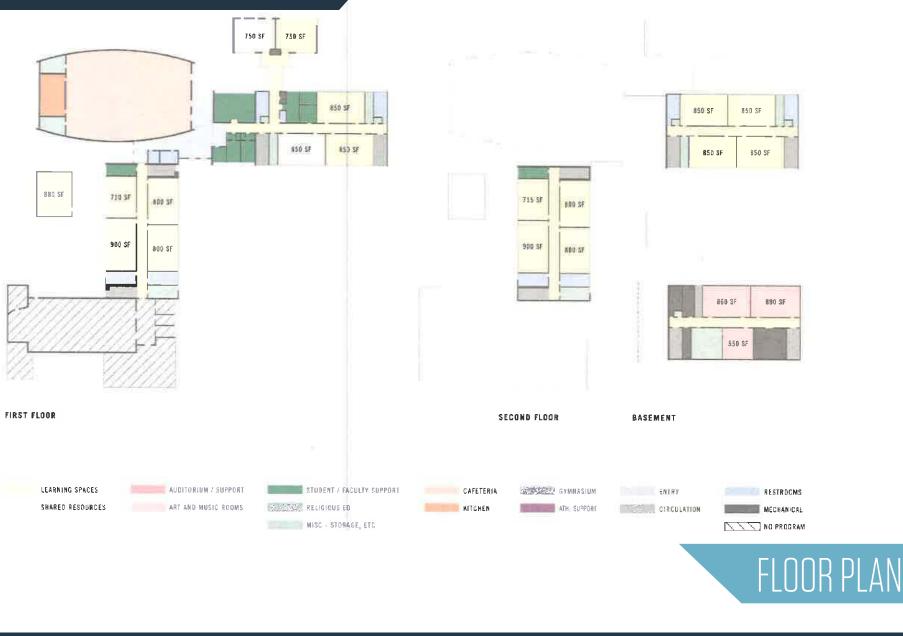

#### **PROPERTY HIGHLIGHTS:**

- Building Size: ±45,536 SF
- Type: 2-story with partial basement
- Construction: Masonry
- **Classrooms:** 16 (including free-standing portable room outside)
- Roof:
  - » Original Building and Gymnasium Wing and Classroom Addition - Flat roofs with built-up membrane
  - » Technology Wing Pitched "shed" roof with standing seam metal roof panels
- **Zoning:** DR 5.5

- Rent: \$13.75/SF NNN
- **Parking:** 173 spaces in open lots. Shared parking stalls with adjacent church and various parish buildings
- Year Built: Phase I 1956 / Phase II 1962 / Phase III 1999
- R.E. Taxes: Tax Exempt
- Parcel Size: 13.45 acres
- Heating/HVAC: Central heating system with gas-fired hot water boilers and circulating pumps serving conveyor units and hot water baseboard units. High capacity hot water air handling units in classroom addition, basement and gymnasium mezzanine. Electric split system air handlers and fan coil units with pad and roof-mounted condensers.
- **Electrical/Power:** The main electrical service consists of one, 400-amp, and one, 500-amp, 120/208 volt three-phase fourwire alternating current (AC) services and one, 1,0000-amp, 120/240 volt single-phase three-wire alternating current (AC) service. The electrical wiring is copper, installed in metallic conduit. Circuit breaker panels are located throughout the building.
- Fire & Life/Safety: Hydrants, smoke detectors, alarms, extinguishersand Wet-chemical cooking area fire suppression system.