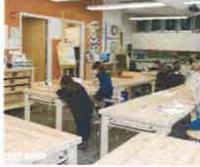

#### **PROPERTY HIGHLIGHTS:**

- Building Size: ±45,536 SF
- Type: 2-story with partial basement
- Construction: Masonry
- **Classrooms:** 16 (including free-standing portable room outside)
- Roof:
  - » Original Building and Gymnasium Wing and Classroom Addition - Flat roofs with built-up membrane
  - » Technology Wing Pitched "shed" roof with standing seam metal roof panels
- **Zoning:** DR 5.5