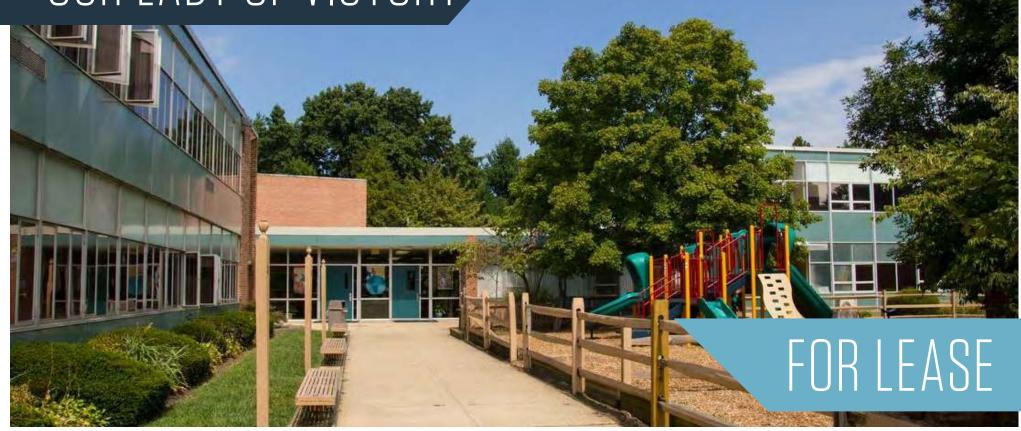

4416 Wilkens Avenue, Baltimore, MD 21229 Baltimore County

#### **PROPERTY HIGHLIGHTS:**

- Building Size: ±45,536 SF
- Type: 2-story with partial basement
- Construction: Masonry
- **Classrooms:** 16 (including free-standing portable room outside)
- Roof:
  - » Original Building and Gymnasium Wing and Classroom Addition - Flat roofs with built-up membrane
  - » Technology Wing Pitched "shed" roof with standing seam metal roof panels
- **Zoning:** DR 5.5

- Rent: \$13.75/SF NNN
- **Parking:** 173 spaces in open lots. Shared parking stalls with adjacent church and various parish buildings
- Year Built: Phase I 1956 / Phase II 1962 / Phase III 1999
- R.E. Taxes: Tax Exempt
- Parcel Size: 13.45 acres
- Heating/HVAC: Central heating system with gas-fired hot water boilers and circulating pumps serving conveyor units and hot water baseboard units. High capacity hot water air handling units in classroom addition, basement and gymnasium mezzanine. Electric split system air handlers and fan coil units with pad and roof-mounted condensers.
- **Electrical/Power:** The main electrical service consists of one, 400-amp, and one, 500-amp, 120/208 volt three-phase fourwire alternating current (AC) services and one, 1,0000-amp, 120/240 volt single-phase three-wire alternating current (AC) service. The electrical wiring is copper, installed in metallic conduit. Circuit breaker panels are located throughout the building.
- Fire & Life/Safety: Hydrants, smoke detectors, alarms, extinguishersand Wet-chemical cooking area fire suppression system.