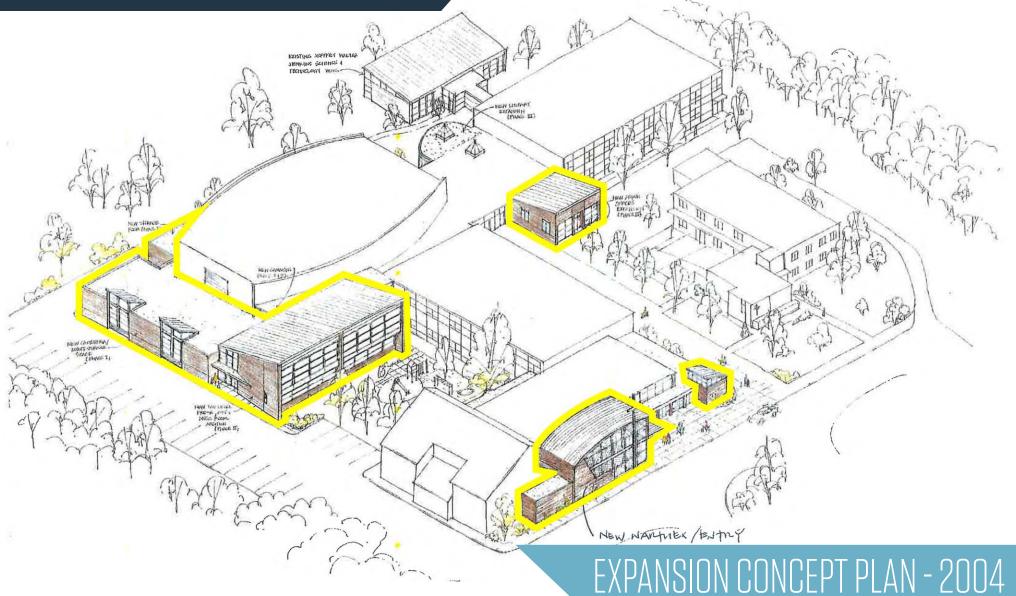

#### **PROPERTY HIGHLIGHTS:**

- Building Size: ±45,536 SF
- Type: 2-story with partial basement
- Construction: Masonry
- **Classrooms:** 16 (including free-standing portable room outside)
- Roof:
  - » Original Building and Gymnasium Wing and Classroom Addition - Flat roofs with built-up membrane
  - » Technology Wing Pitched "shed" roof with standing seam metal roof panels
- **Zoning:** DR 5.5

- Rent: \$13.75/SF NNN
- **Parking:** 173 spaces in open lots. Shared parking stalls with adjacent church and various parish buildings
- Year Built: Phase I 1956 / Phase II 1962 / Phase III 1999
- R.E. Taxes: Tax Exempt
- Parcel Size: 13.45 acres
- Heating/HVAC: Central heating system with gas-fired hot water boilers and circulating pumps serving conveyor units and hot water baseboard units. High capacity hot water air handling units in classroom addition, basement and gymnasium mezzanine. Electric split system air handlers and fan coil units with pad and roof-mounted condensers.
- **Electrical/Power:** The main electrical service consists of one, 400-amp, and one, 500-amp, 120/208 volt three-phase fourwire alternating current (AC) services and one, 1,0000-amp, 120/240 volt single-phase three-wire alternating current (AC) service. The electrical wiring is copper, installed in metallic conduit. Circuit breaker panels are located throughout the building.
- Fire & Life/Safety: Hydrants, smoke detectors, alarms, extinguishersand Wet-chemical cooking area fire suppression system.