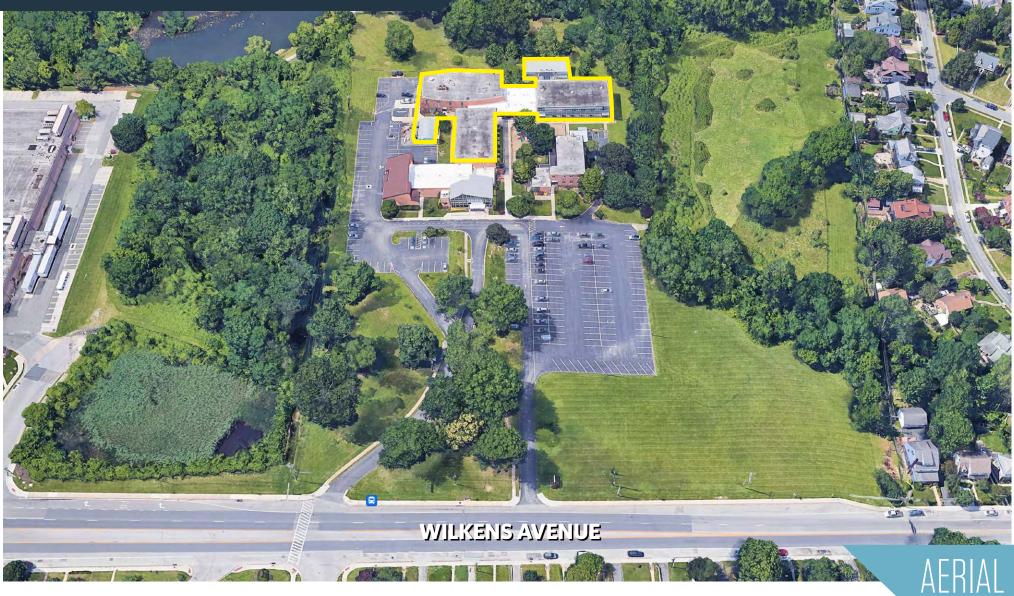

4416 Wilkens Avenue, Baltimore, MD 21229 Baltimore County

#### **PROPERTY HIGHLIGHTS:**

- Building Size: ±45,536 SF
- Type: 2-story with partial basement
- Construction: Masonry
- **Classrooms:** 16 (including free-standing portable room outside)
- Roof:
  - » Original Building and Gymnasium Wing and Classroom Addition - Flat roofs with built-up membrane
  - » Technology Wing Pitched "shed" roof with standing seam metal roof panels
- **Zoning:** DR 5.5

- Rent: \$13.75/SF NNN
- **Parking:** 173 spaces in open lots. Shared parking stalls with adjacent church and various parish buildings
- Year Built: Phase I 1956 / Phase II 1962 / Phase III 1999
- R.E. Taxes: Tax Exempt
- Parcel Size: 13.45 acres
- Heating/HVAC: Central heating system with gas-fired hot water boilers and circulating pumps serving conveyor units and hot water baseboard units. High capacity hot water air handling units in classroom addition, basement and gymnasium mezzanine. Electric split system air handlers and fan coil units with pad and roof-mounted condensers.
- **Electrical/Power:** The main electrical service consists of one, 400-amp, and one, 500-amp, 120/208 volt three-phase fourwire alternating current (AC) services and one, 1,0000-amp, 120/240 volt single-phase three-wire alternating current (AC) service. The electrical wiring is copper, installed in metallic conduit. Circuit breaker panels are located throughout the building.
- Fire & Life/Safety: Hydrants, smoke detectors, alarms, extinguishersand Wet-chemical cooking area fire suppression system.