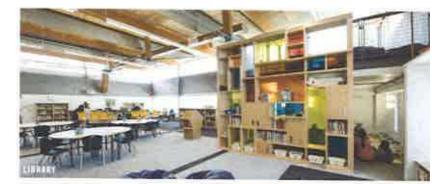

#### **PROPERTY HIGHLIGHTS:**

- Building Size: ±45,536 SF
- Type: 2-story with partial basement
- Construction: Masonry
- **Classrooms:** 16 (including free-standing portable room outside)
- Roof:
  - » Original Building and Gymnasium Wing and Classroom Addition - Flat roofs with built-up membrane
  - » Technology Wing Pitched "shed" roof with standing seam metal roof panels
- **Zoning:** DR 5.5