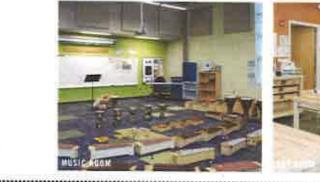

#### **PROPERTY HIGHLIGHTS:**

- Building Size: ±45,536 SF
- Type: 2-story with partial basement
- Construction: Masonry
- **Classrooms:** 16 (including free-standing portable room outside)
- Roof:
  - » Original Building and Gymnasium Wing and Classroom Addition - Flat roofs with built-up membrane
  - » Technology Wing Pitched "shed" roof with standing seam metal roof panels
- **Zoning:** DR 5.5