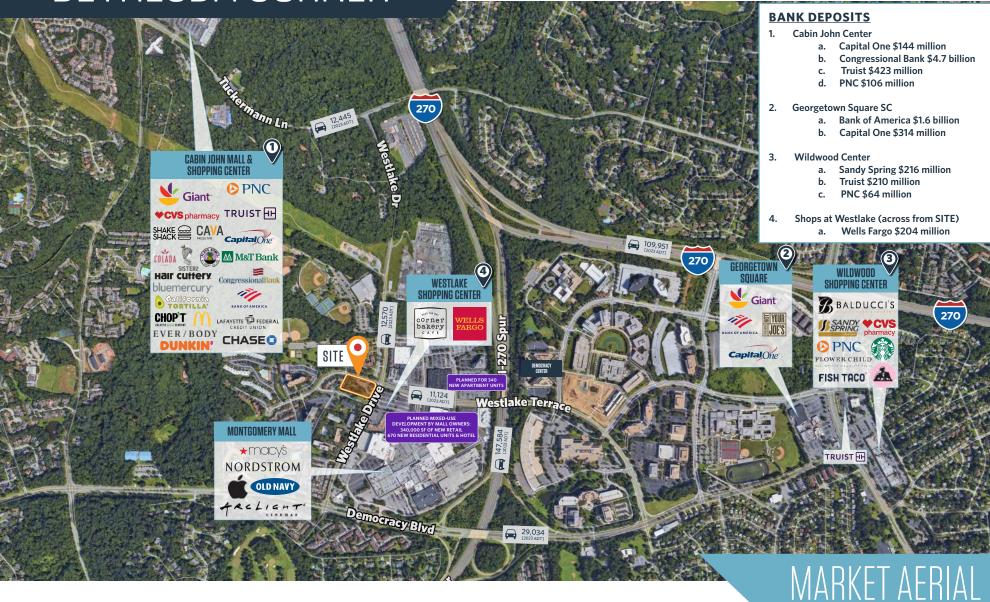

### AREA RETAILERS:

**NORDSTROM** 

- Development site for Daycare or School
- Perfect for daycare or other service
- Existing 1.3 Acre, free-standing bank building, 19 surface parking spaces, 3 drivethrus
- New 10,000 17,000 SF (potential 2 level building) for daycare or school, with outdoor play area.
- Ability to serve Potomac, North Bethesda, Bethesda and Rockville
- Average household income over \$229,000 within 3 miles!