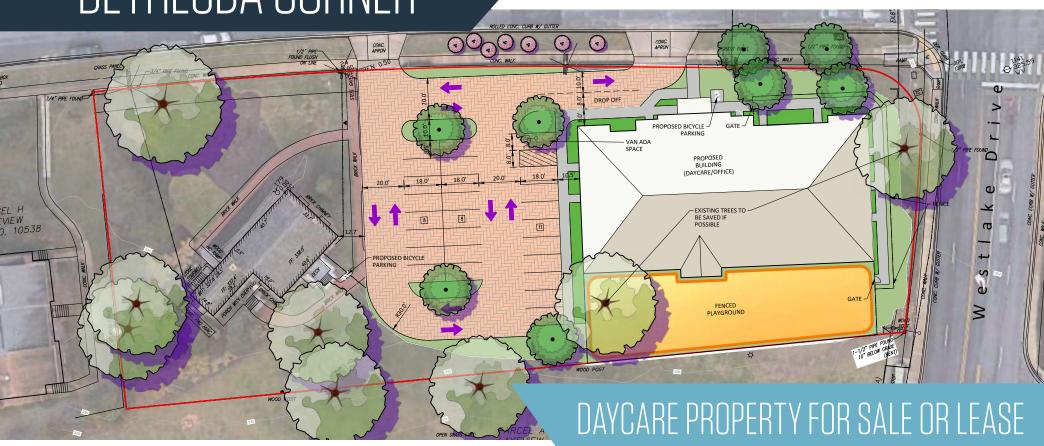

### PROPOSED DAYCARE PLAN

Option 2: New 10,000 SF building and dedicated outdoor play area

7340 Westlake Terrace, Bethesda, MD 20817 Montgomery County

7340 Westlake Terrace, Bethesda, MD 20817 Montgomery County