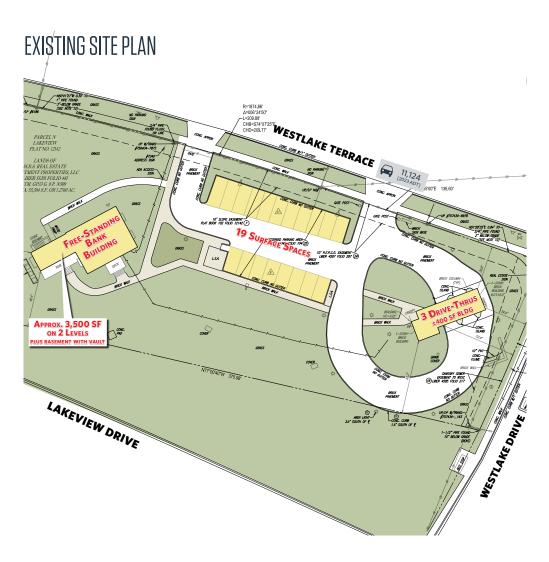

### AREA RETAILERS:

**NORDSTROM** 

- Development site for Daycare or School
- Perfect for daycare or other service
- Existing 1.3 Acre, free-standing bank building, 19 surface parking spaces, 3 drivethrus
- New 10,000 17,000 SF (potential 2 level building) for daycare or school, with outdoor play area.
- Ability to serve Potomac, North Bethesda, Bethesda and Rockville
- Average household income over \$229,000 within 3 miles!