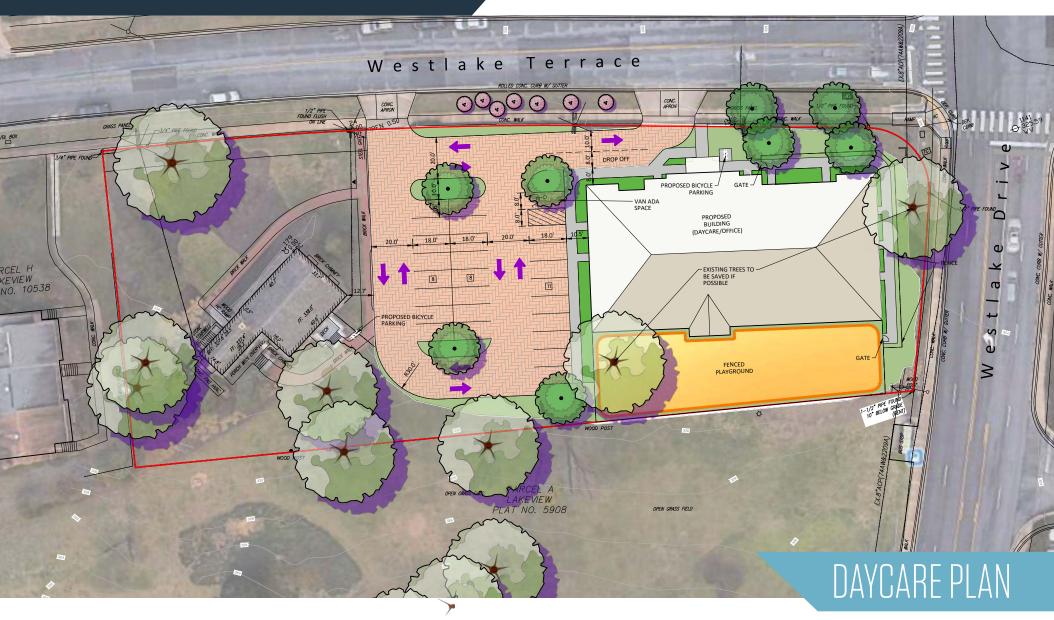

### PROPOSED DAYCARE PLAN

Option 2: New 10,000 SF building and dedicated outdoor play area

7340 Westlake Terrace, Bethesda, MD 20817 Montgomery County

7340 Westlake Terrace, Bethesda, MD 20817 Montgomery County