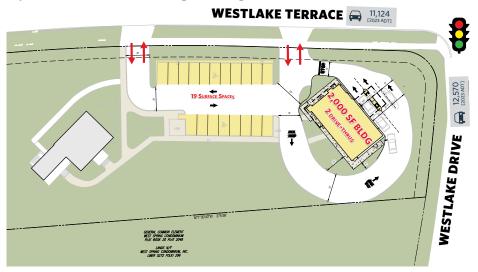

7340 Westlake Terrace, Bethesda, MD 20817 Montgomery County



### AREA RETAILERS:











**NORDSTROM** 





- Development site for Daycare or School
- Perfect for daycare or other service
- Existing 1.3 Acre, free-standing bank building, 19 surface parking spaces, 3 drivethrus
- New 10,000 17,000 SF (potential 2 level building) for daycare or school, with outdoor play area.
- Ability to serve Potomac, North Bethesda, Bethesda and Rockville
- Average household income over \$229,000 within 3 miles!



7340 Westlake Terrace, Bethesda, MD 20817 Montgomery County







7340 Westlake Terrace, Bethesda, MD 20817 Montgomery County



klnb 000

7340 Westlake Terrace, Bethesda, MD 20817 Montgomery County

#### PROPOSED BANK PLAN

Option 1: New freestanding building with drive-thru



### PROPOSED DAYCARE PLAN

Option 2: New 10,000 SF building and dedicated outdoor play area







7340 Westlake Terrace, Bethesda, MD 20817 Montgomery County









7340 Westlake Terrace, Bethesda, MD 20817 Montgomery County

## CLICK TO VIEW PROPERTY WEBSITE

For More Information, Please Contact:

#### Joe Fleischmann

ifleischmann@klnb.com 703-268-2708

8065 Leesburg Pike, Suite 700 Tysons, VA 22182

#### klnb.com



instagram.com/klnbcre



linkedin.com/company/klnb



facebook.com/KLNBCRE

While we have no reason to doubt the accuracy of any of the information supplied, we cannot, and do not, guarantee its accuracy. All information should be independently verified prior to a purchase or lease of the property. We are not responsible for errors, omissions, misuse, or misinterpretati