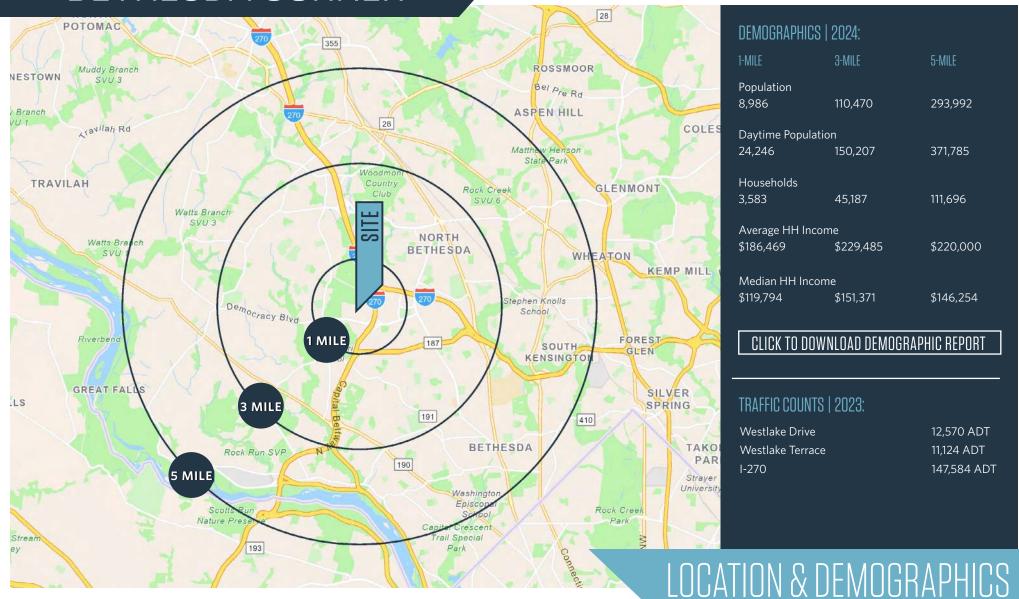

7340 Westlake Terrace, Bethesda, MD 20817 Montgomery County

7340 Westlake Terrace, Bethesda, MD 20817 Montgomery County

7340 Westlake Terrace, Bethesda, MD 20817 Montgomery County

klnb 000

7340 Westlake Terrace, Bethesda, MD 20817 Montgomery County