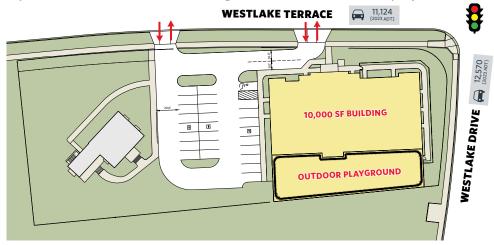

### PROPOSED DAYCARE PLAN

Option 2: New 10,000 SF building and dedicated outdoor play area

7340 Westlake Terrace, Bethesda, MD 20817 Montgomery County

7340 Westlake Terrace, Bethesda, MD 20817 Montgomery County