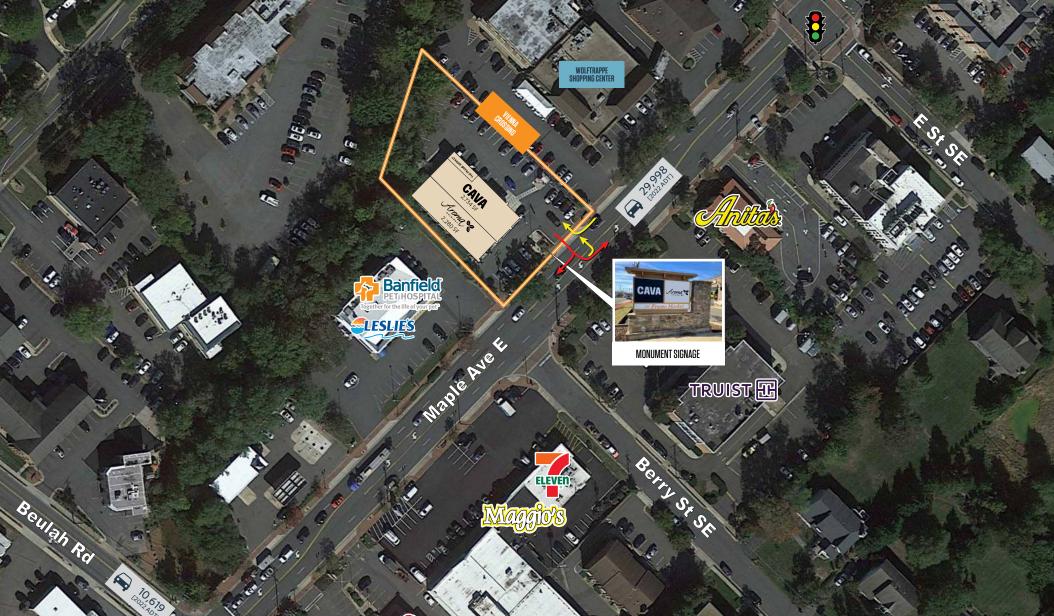

## VIENNA CROSSING

418 MAPLE AVE E, VIENNA, VA, FAIRFAX COUNTY

|                                                                    |      | SIZE<br>N/A           | RATE<br>N/A |
|--------------------------------------------------------------------|------|-----------------------|-------------|
| (1)<br>(1)<br>(1)<br>(1)<br>(1)<br>(1)<br>(1)<br>(1)<br>(1)<br>(1) | (15) | CAVA Jon<br>Frame Mar |             |
| 45 PARKING SPACES                                                  | 5    | MONUMENT              | SIGNAGE     |
| <b>MAPLE AVENUE E</b> (123)<br>29,998 ADT (2022)                   |      |                       |             |

| SIZE | RATE | NNN | CONDITION   | AVAILABILITY |
|------|------|-----|-------------|--------------|
| N/A  | N/A  | N/A | 100% LEASED | N/A          |

CRAIG CHENEY ccheney@klnb.com | 703-268-2705