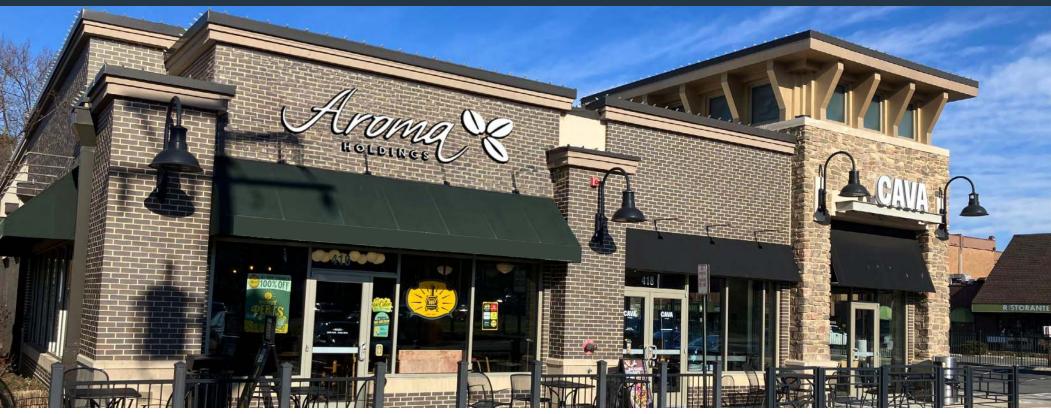

## **RETAIL FOR LEASE**

- Fully leased
- Strong daytime and nighttime population.
- 45 available parking spaces (8.45/1,000)
- 5,323 SF retail building in the heart of Vienna, VA
- Located on Maple Ave (29,998 ADT)

## **VIENNA CROSSING**

418 MAPLE AVE E, VIENNA, VA, FAIRFAX COUNTY

**CRAIG CHENEY** ccheney@klnb.com | 703-268-2705