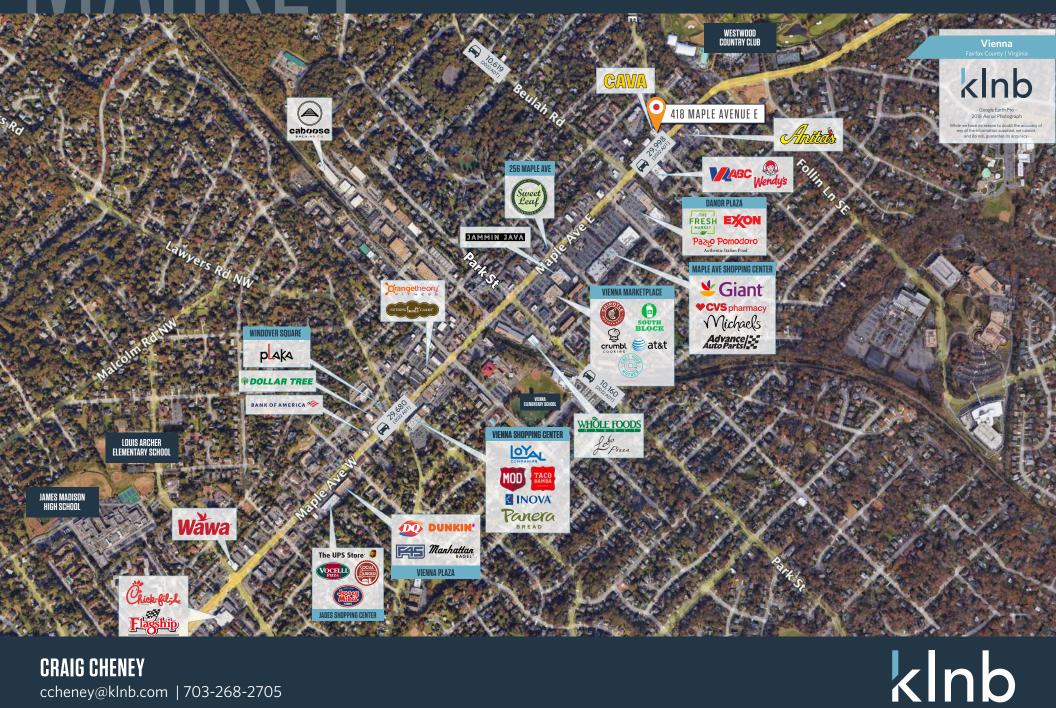

## NEARBY RETAILERS CAVA TRUIST FF Aroma & Arototo. Wendy's (a) PETHOSPITAL

### VIENNA CROSSING 418 MAPLE AVE E, VIENNA, VA, FAIRFAX COUNTY

ERLING DRANESVILLE 193 BETH 190 HERNDON es Access Rd-W RESTON NAIR MCLEAN 267 118 RANKLIN FARM IENNA 1 MILE ARI ILLY Arlingto MERRIFIELD 3 MILE FAIR OAKS BAILEY'S CROSSROADS 5 MILE LLE WAKEFIELD Braddock Rd BraddockRd ANNANDALE **KINGS PARK** WEST 236 FAIRFAX