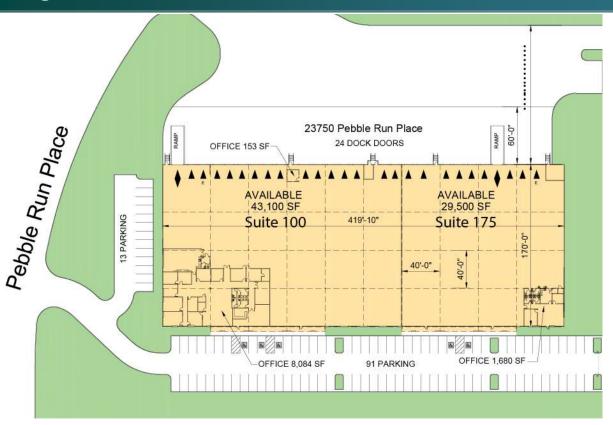

### **FACILITY**

- 29,500 72,600 SF available
- Suite 175: 29,500 SF, 1,680 SF office pending final design, 9 dock doors and 1 drive-in
- Suite 100: 43,100 SF, 8,084 SF office, 15 dock doors and 1 drive-in
- January 2025 availability
- 24' clear height
- 40' x 40' column spacing
- 277/480 electric service; 600 amps
- Ample parking
- LED lighting
- ESFR sprinkler system

### LEGEND:

- ▲ DOCK POSITION
- ▲ DOCK POSITION W/ LEVELER
- DRIVE-IN DOOR
- LAND
- LEASED AREA
- AVAILABLE AREA