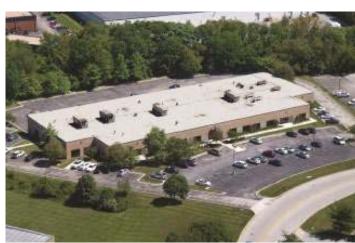

## PROPERTY HIGHLIGHTS

• Lease Rate: \$10.95 PSF, NNN

Sale Price: Call for priceTotal Building: 39,565 SF

• Available For Lease: 10,000 - 39,000 SF

• Access: Easy access to I-695, I-70 and Route 26

• **Loading:** Two (2) dock doors with ability to add six (6) more

• 100% office with ability to convert to warehouse

# NEARBY











# 7253 AMBASSADOR ROAD

Windsor Mill, MD 21244 I Baltimore County

### FLOOR PLAN | LOADING AREA | 39,565 SF

#### FRONT OF BUILDING



#### LOADING AREA



### DEMOGRAPHICS | 3 MILE



POPULATION 113.989



HOUSEHOLDS 43.968



MEDIAN HH INCOME 70,576



MEDIAN AGE 39.3



DISPOSABLE INCOME \$56,173



## **PHOTOS**













# 7253 AMBASSADOR ROAD

Windsor Mill, MD 21244 I Baltimore County

## CLICK TO VIEW PROPERTY WEBSITE

For More Information, Please Contact:

**Austin Eber** 

Steele Stanwick

aeber@kInb.com 443-574-1414 sstanwick@klnb.com

443-574-1420

9881 Broken Land Parkway, Suite 300 Columbia, MD 21046

kInb.com



instagram.com/klnbcre



linkedin.com/company/klnb



facebook.com/KLNBcre

While we have no reason to doubt the accuracy of any of the information supplied, we cannot, and do not, guarantee its accuracy. All information should be independently verified prior to a purchase or lease of the property. We are not responsible for errors, omissions, misuse, or misinterpretation of information contained herein and make no warranty of any kind, express or implied, with respect to the pro