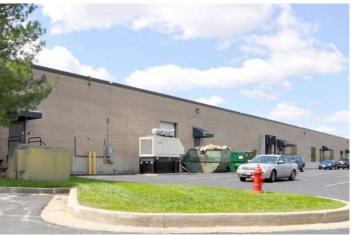

## PROPERTY HIGHLIGHTS

• Lease Rate: \$10.95 PSF, NNN

Sale Price: Call for priceTotal Building: 39,565 SF

• Available For Lease: 10,000 - 39,000 SF

• Access: Easy access to I-695, I-70 and Route 26

• **Loading:** Two (2) dock doors with ability to add six (6) more

• 100% office with ability to convert to warehouse

# NEARBY











# 7253 AMBASSADOR ROAD

Windsor Mill, MD 21244 I Baltimore County

### FLOOR PLAN | LOADING AREA | 39,565 SF

#### FRONT OF BUILDING



#### LOADING AREA



### DEMOGRAPHICS | 3 MILE



POPULATION 113.989



HOUSEHOLDS 43.968



MEDIAN HH INCOME 70,576



MEDIAN AGE 39.3



DISPOSABLE INCOME \$56,173



## **PHOTOS**













# 7253 AMBASSADOR ROAD

Windsor Mill, MD 21244 I Baltimore County

## CLICK TO VIEW PROPERTY WEBSITE

For More Information, Please Contact:

**Austin Eber** 

Steele Stanwick

aeber@kInb.com 443-574-1414 sstanwick@klnb.com

443-574-1420

9881 Broken Land Parkway, Suite 300 Columbia, MD 21046

kInb.com



instagram.com/klnbcre



linkedin.com/company/klnb



facebook.com/KLNBcre

While we have no reason to doubt the accuracy of any of the information supplied, we cannot, and do not, guarantee its accuracy. All information should be independently verified prior to a purchase or lease of the property. We are not responsible for errors, omissions, misuse, or misinterpretation of information contained herein and make no warranty of any kind, express or implied, with respect to the prope