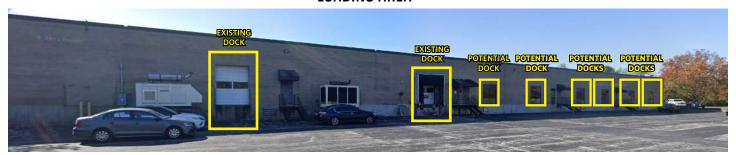

#### LOADING AREA

## PROPERTY HIGHLIGHTS

• Lease Rate: \$10.95 PSF, NNN

Sale Price: Call for priceTotal Building: 39,565 SF

• Available For Lease: 10,000 - 39,000 SF

• Access: Easy access to I-695, I-70 and Route 26

• **Loading:** Two (2) dock doors with ability to add six (6) more