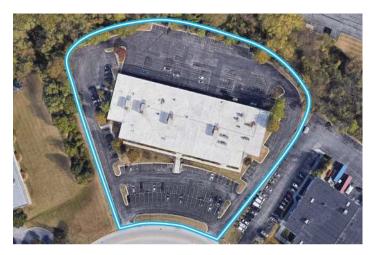

# 7253 AMBASSADOR ROAD

Windsor Mill, MD 21244 I Baltimore County

### FLOOR PLAN | LOADING AREA | 39,565 SF