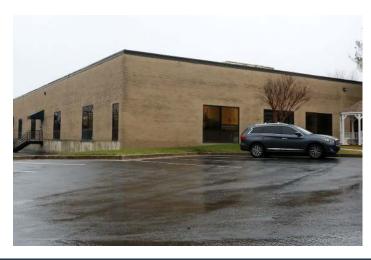

## PROPERTY HIGHLIGHTS

• Lease Rate: \$10.95 PSF, NNN

Sale Price: Call for priceTotal Building: 39,565 SF

• Available For Lease: 10,000 - 39,000 SF

• Access: Easy access to I-695, I-70 and Route 26

• **Loading:** Two (2) dock doors with ability to add six (6) more

• 100% office with ability to convert to warehouse

# NEARBY











# 7253 AMBASSADOR ROAD

Windsor Mill, MD 21244 I Baltimore County

### FLOOR PLAN | LOADING AREA | 39,565 SF

#### FRONT OF BUILDING



#### LOADING AREA



### DEMOGRAPHICS | 3 MILE



POPULATION 113.989



HOUSEHOLDS 43.968



MEDIAN HH INCOME 70,576



MEDIAN AGE 39.3



DISPOSABLE INCOME \$56,173



## **PHOTOS**













# 7253 AMBASSADOR ROAD

Windsor Mill, MD 21244 I Baltimore County

## CLICK TO VIEW PROPERTY WEBSITE

For More Information, Please Contact:

**Austin Eber** 

Steele Stanwick

aeber@kInb.com 443-574-1414 sstanwick@klnb.com

443-574-1420

9881 Broken Land Parkway, Suite 300 Columbia, MD 21046

kInb.com



instagram.com/klnbcre



linkedin.com/company/klnb



facebook.com/KLNBcre

While we have no reason to doubt the accuracy of any of the information supplied, we cannot, and do not, guarantee its accuracy. All information should be independently verified prior to a purchase or lease of the property. We are not responsible for errors, omissions, misuse, or misinterpretation of information contained herein and make no warranty of any kind, express or implied, with respect to the property