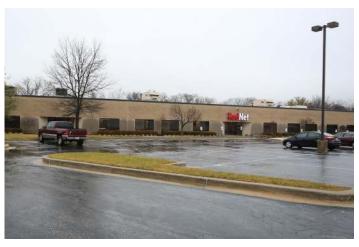

## PROPERTY HIGHLIGHTS

• Lease Rate: \$10.95 PSF, NNN

Sale Price: Call for priceTotal Building: 39,565 SF

• Available For Lease: 10,000 - 39,000 SF

• Access: Easy access to I-695, I-70 and Route 26

• **Loading:** Two (2) dock doors with ability to add six (6) more

• 100% office with ability to convert to warehouse

# NEARBY











# 7253 AMBASSADOR ROAD

Windsor Mill, MD 21244 I Baltimore County

### FLOOR PLAN | LOADING AREA | 39,565 SF

#### FRONT OF BUILDING



#### LOADING AREA



### DEMOGRAPHICS | 3 MILE



POPULATION 113.989



HOUSEHOLDS 43.968



MEDIAN HH INCOME 70,576



MEDIAN AGE 39.3



DISPOSABLE INCOME \$56,173



## **PHOTOS**













# 7253 AMBASSADOR ROAD

Windsor Mill, MD 21244 I Baltimore County

## CLICK TO VIEW PROPERTY WEBSITE

For More Information, Please Contact:

**Austin Eber** 

Steele Stanwick

aeber@kInb.com 443-574-1414 sstanwick@klnb.com

443-574-1420

9881 Broken Land Parkway, Suite 300 Columbia, MD 21046

kInb.com



instagram.com/klnbcre



linkedin.com/company/klnb



facebook.com/KLNBcre

While we have no reason to doubt the accuracy of any of the information supplied, we cannot, and do not, guarantee its accuracy. All information should be independently verified prior to a purchase or lease of the property. We are not responsible for errors, omissions, misuse, or misinterpretation of information contained herein and make no warranty of any kind, express or implied, with respect to the property or