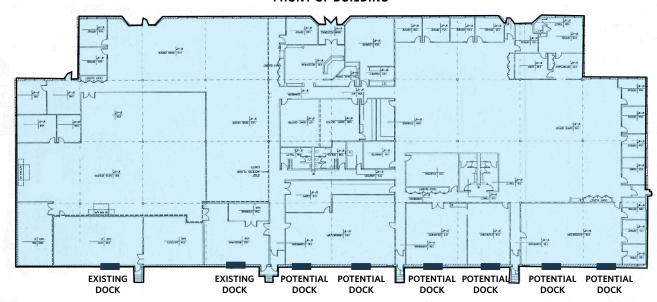

### FLOOR PLAN | LOADING AREA | 39,565 SF

## PROPERTY HIGHLIGHTS

• Lease Rate: \$10.95 PSF, NNN

Sale Price: Call for priceTotal Building: 39,565 SF

• Available For Lease: 10,000 - 39,000 SF

• Access: Easy access to I-695, I-70 and Route 26

• **Loading:** Two (2) dock doors with ability to add six (6) more