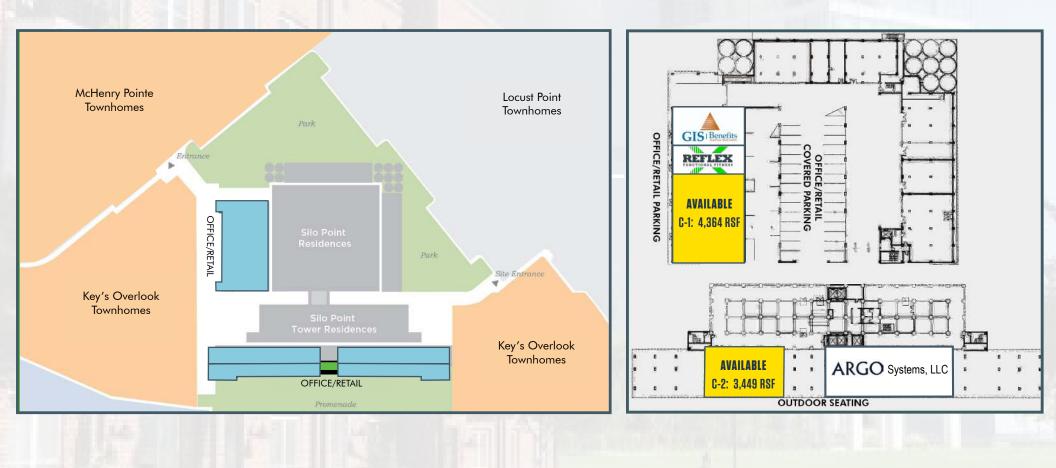

| Size:            | Unit C-1: 4,364 RSF                                                                                                                                                                           |
|------------------|-----------------------------------------------------------------------------------------------------------------------------------------------------------------------------------------------|
|                  | Unit C-2: 3,449 RSF                                                                                                                                                                           |
| Year Built:      | 2008                                                                                                                                                                                          |
| Total 1st Floor: | +16,660 SF - Office/Retail Space                                                                                                                                                              |
| Term:            | 5 - 10 years                                                                                                                                                                                  |
| Rental Rate:     | \$27.00, net of utilities and janitorial                                                                                                                                                      |
| Parking:         | 109 surface/covered reserved spaces; free employee/customer parking.<br>Neighborhood parking does not require a parking pass and is not metered.                                              |
| ocation:         | Professionally managed, hip Locust Point location                                                                                                                                             |
| Amenities:       | McHenry Row, Harris Teeter, RevCycle, Under Armour Gym, CorePower<br>Yoga, Barracudas, City Limits, Little Havana, Lemoncello Baltimore,<br>Jazz+Soju, Home Maid, LP Steamers, Riverside Park |
| eatures:         | Award winning adaptive reuse mixed-use project                                                                                                                                                |
|                  | Edgy, industrial loft-style spaces with exposed cement columns                                                                                                                                |
|                  | ➢ 25-foot ceilings                                                                                                                                                                            |
|                  | On-site gym, and shared conference room                                                                                                                                                       |
|                  | Sky Lounge with amazing city views; available upon request                                                                                                                                    |
|                  | Floor-to-ceiling glass storefront window                                                                                                                                                      |
| PUD Summary:     | Silo Point Condominiums: 228 Units                                                                                                                                                            |
|                  | McHenry Pointe Townhomes: 121 Units                                                                                                                                                           |
|                  | Key's Overlook Townhomes: 53 Units                                                                                                                                                            |
|                  |                                                                                                                                                                                               |