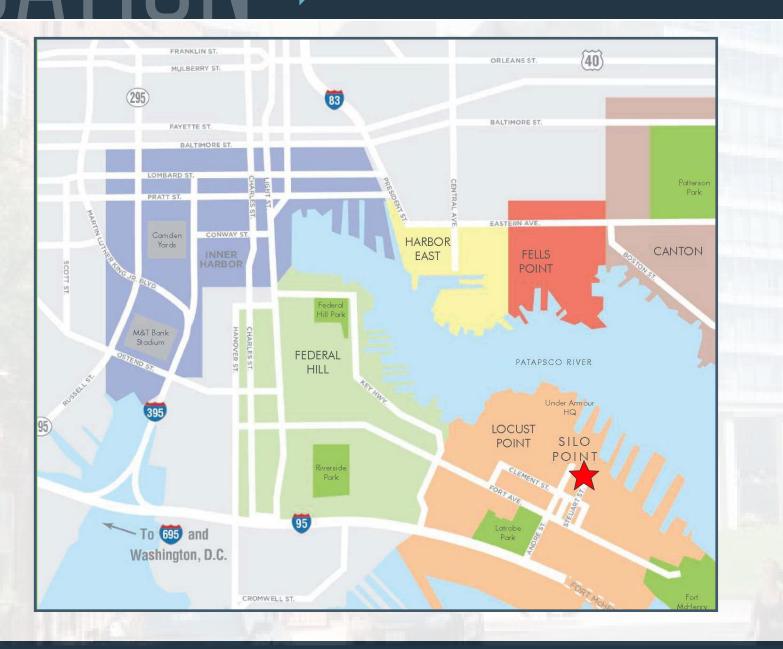

### HIP / COOL SPACE LOCATED IN LOCUST POINT

The **SILO POINT** Planned Unit Development is strategically located in the heart of Locust Point, just minutes from Baltimore's most vibrant neighborhoods and attractions, including Under Armour's Baltimore Campus and downtown Baltimore along the Inner Harbor. The project is within close proximity to Interstate 95, Baltimore-Washington Parkway, and offers convenient access to bus and water taxi transportation outlets.