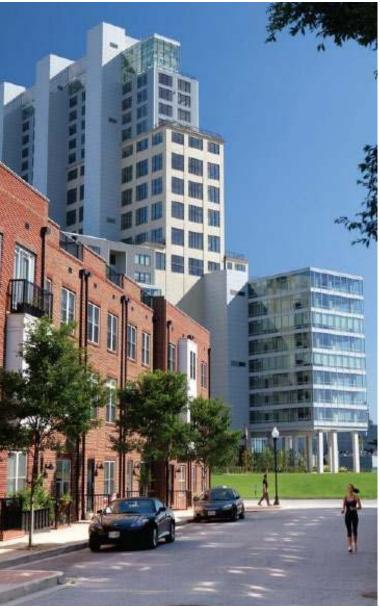

### HIP / COOL SPACE LOCATED IN LOCUST POINT

The **SILO POINT** Planned Unit Development is strategically located in the heart of Locust Point, just minutes from Baltimore's most vibrant neighborhoods and attractions, including Under Armour's Baltimore Campus and downtown Baltimore along the Inner Harbor. The project is within close proximity to Interstate 95, Baltimore-Washington Parkway, and offers convenient access to bus and water taxi transportation outlets.