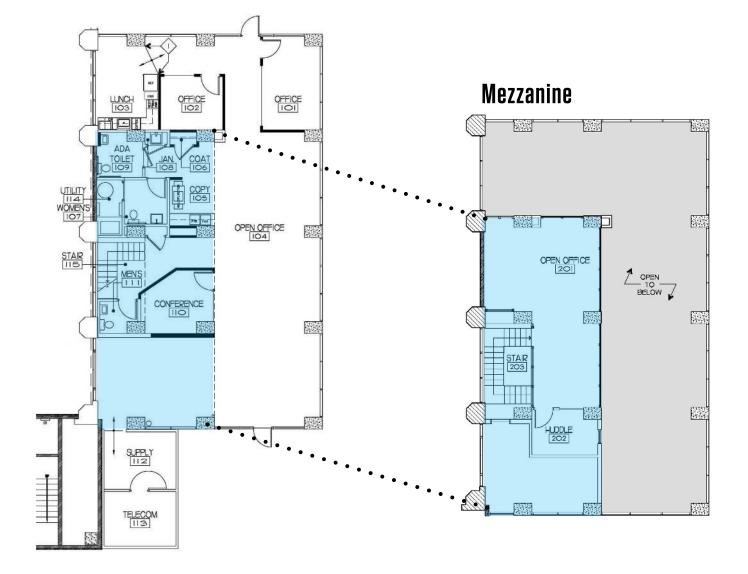

### FLOOR PLAN J SILOPOINT 1200 STEUART STREET, BALTIMORE, MD 21230, BALTIMORE CITY

DAVID J. FRITZ, CCIM, SIOR STEELE STANWICK dfritz@klnb.com | 443-574-1410 sstanwick@klnb.com | 443-574-1420

### FLOOR PLAN J SILOPOINT 1200 STEUART STREET, BALTIMORE, MD 21230, BALTIMORE CITY

**Unit-C-2** 3,449 SF

DAVID J. FRITZ, CCIM, SIOR S dfritz@klnb.com | 443-574-1410 ss

STEELE STANWICK sstanwick@klnb.com | 443-574-1420