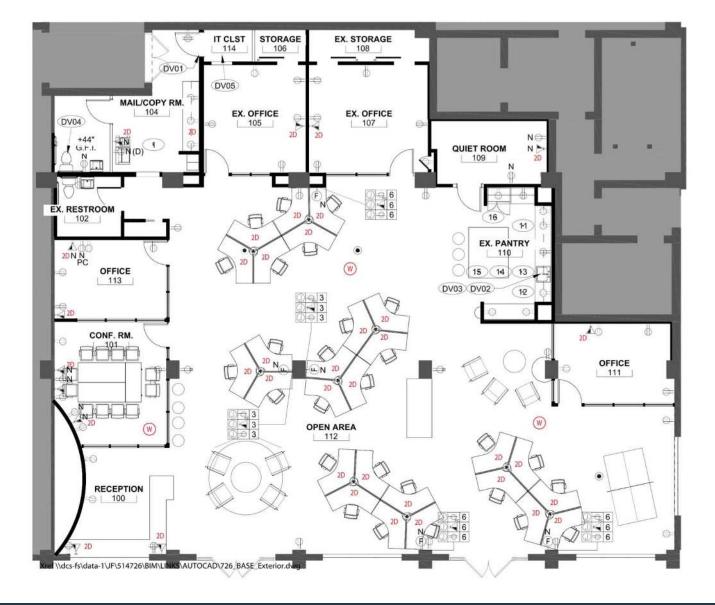

### FLOOR PLAN J SILOPOINT 1200 STEUART STREET, BALTIMORE, MD 21230, BALTIMORE CITY

DAVID J. FRITZ, CCIM, SIOR STEELE STANWICK dfritz@klnb.com | 443-574-1410 sstanwick@klnb.com | 443-574-1420

### FLOOR PLAN J SILOPOINT 1200 STEUART STREET, BALTIMORE, MD 21230, BALTIMORE CITY

**Unit-C-2** 3,449 SF

DAVID J. FRITZ, CCIM, SIOR S dfritz@klnb.com | 443-574-1410 ss

STEELE STANWICK sstanwick@klnb.com | 443-574-1420