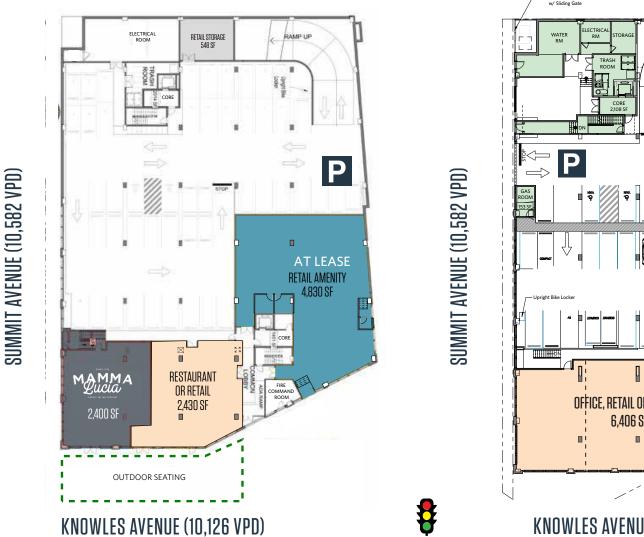

### **RETAIL/RESTAURANT SPACES FOR LEASE**

- Great visibility + signage direct to Connecticut Avenue
- Rare retail opportunities in Kensington, MD below 100 new luxury residential units
- Located at the signalized corner of Knowles Avenue (10,126 VPD) and Summit Avenue (10,582 VPD)
- Retail/restaurant spaces range from 2,000 SF up to 15,264 SF
- Large outdoor seating area available
- 28 surfaces spaces for retail plus over 50 dedicated retail spaces in 170 space parking garage.

#### **AVAILABLE SPACE**

| SIZE                           | RATE | CONDITION | DELIVERY |
|--------------------------------|------|-----------|----------|
| 2,000 SF<br>up to<br>15,264 SF | TBD  | Shell     | Q1 2026  |

#### STREET LEVEL

w/ Sliding Gate RKING GATE  $\leq =$  $\Rightarrow$ Upright Bike Lockers STOP Î 6  $\Rightarrow$ Unright Bike Lockers AVAILAB  $\sum_{2}$ OFFICE, RETAIL OR FITNESS 6,406 SF

KNOWLES AVENUE (10,126 VPD)