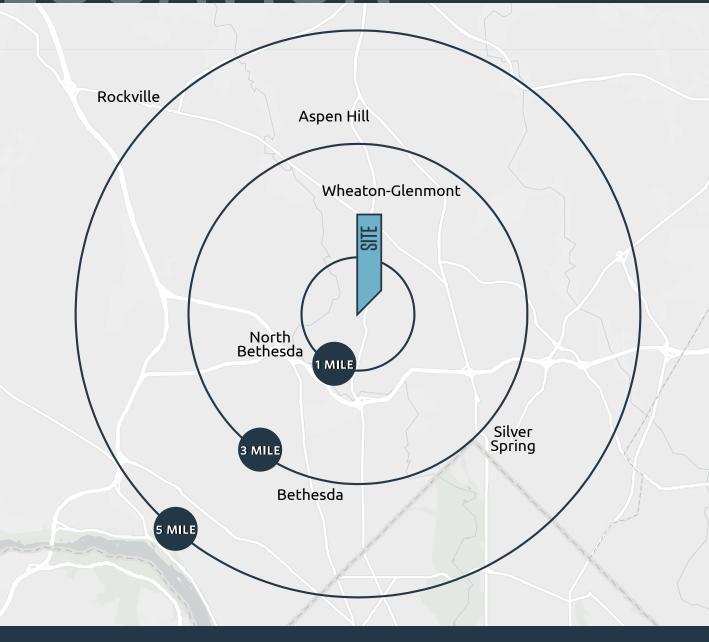

#### DEMOGRAPHICS | 2023:

| <b>DRIVE TIME</b>           |                   |           |           |
|-----------------------------|-------------------|-----------|-----------|
| 10-MIN                      | 1-MILE            | 3-MILE    | 5-MILE    |
| Population<br>213,754       | 17,203            | 186,215   | 470,561   |
| Daytime Popula<br>271,035   | ation<br>16,958   | 214,037   | 509,385   |
| Households<br>81,115        | 6,375             | 70,736    | 182,630   |
| Average HH Ind<br>\$201,908 | come<br>\$206,613 | \$178,121 | \$182,796 |

#### TRAFFIC COUNTS | 2022:

| 15,638 ADT |
|------------|
| 10,126 ADT |
| 45,096 ADT |
|            |

#### **TRUE TRADE AREA**