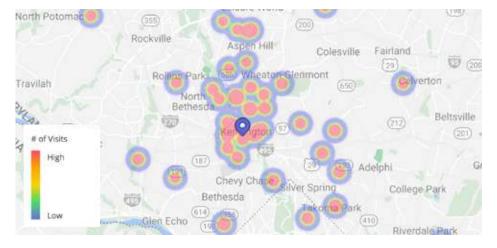

Î 6  $\Rightarrow$ Unright Bike Lockers AVAILAB  $\sum_{2}$ OFFICE, RETAIL OR FITNESS 6,406 SF

KNOWLES AVENUE (10,126 VPD)

STEVE COMBSMATT SKALETscombs@klnb.com | 202-420-7776mskalet@klnb.com | 202-420-7775

4011 KNOWLES AVENUE, KENSINGTON, MD 20895



STEVE COMBSMATT SKALETscombs@klnb.com | 202-420-7776mskalet@klnb.com | 202-420-7775

KNOWLES AVENUE, KENSINGTON, MD 20895



**STEVE COMBS MATT SKALET** scombs@klnb.com | 202-420-7776 mskalet@klnb.com | 202-420-7775

### RENDERING THE FLATS AT KNOWLES STATION 4011 KNOWLES AVENUE, KENSINGTON, MD 20895

Æ

F

H

SIGNAGE

STEVE COMBSMATT SKALETscombs@klnb.com | 202-420-7776mskalet@klnb.com | 202-420-7775

KNOWLES AVENUE 10,126 VPD

SUMMIT AVE 10,582 VPD

# kInb

ARE HOMEN

4011 KNOWLES AVENUE, KENSINGTON, MD 20895

#### **TRUE TRADE AREA**



#### **VISITOR JOURNEY**



### FAVORITE PLACES

i siki

| 1  | Westfield Montgomery / 7101 Democracy Blvd, Bethenda, MD 20812                | 3.6 mi | 38(177.9%)    |
|----|-------------------------------------------------------------------------------|--------|---------------|
| 2  | Montrose Crossing Shopping Center / 12055 Rockville Pike, Rockville, MD 20852 | 2.7 mi | 2.8K (73.6%)  |
| 3  | Westfield Wheaton / 11160 Veirs Mill Rd, Wheaton, MD 20902                    | 1.3 mi | 2.8K (72.5%)  |
| 4  | Pile & Rose / 11580 Old Georgetown Rd, Bethesda, MD 20852                     | 2.6 mi | 2.7K (70:9%)  |
| 5  | Federal Plaza / 12276 Rockville Pike, Rockville, MD 20852                     | 3.1 mi | 2.4K(63.5%)   |
| 6  | Rio Washingtonian Center / 9841 Washingtonian Illvd, Gaithensb