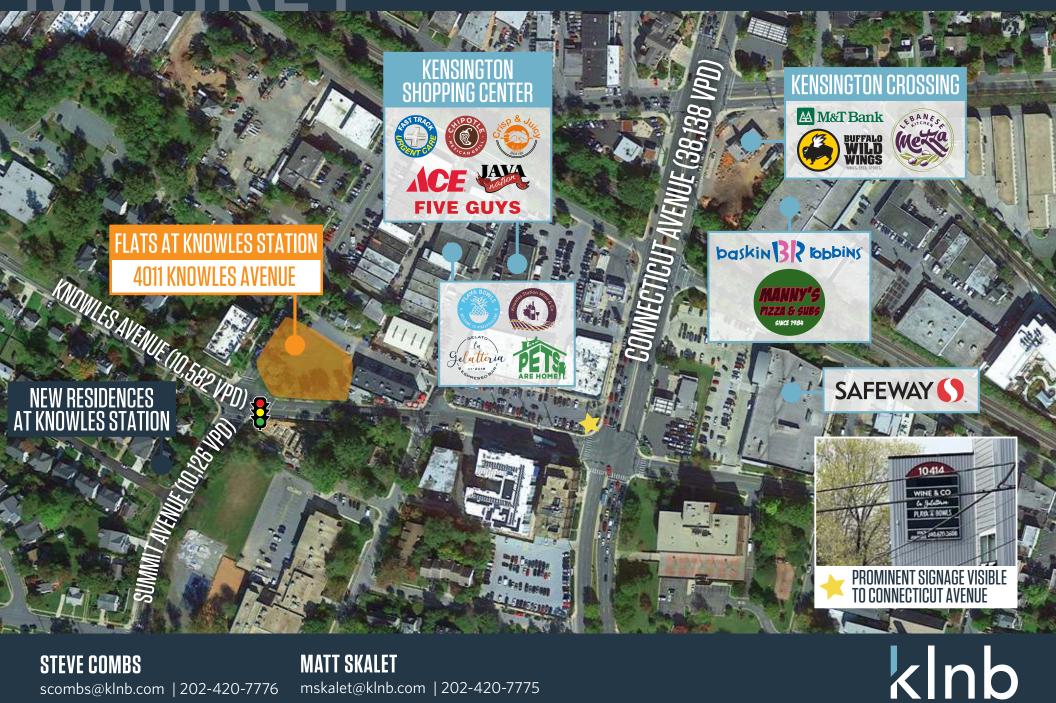

### JOIN THESE RETAILERS

### **RETAIL/RESTAURANT SPACES FOR LEASE**

- Great visibility + signage direct to Connecticut Avenue
- Rare retail opportunities in Kensington, MD below 100 new luxury residential units
- Located at the signalized corner of Knowles Avenue (10,126 VPD) and Summit Avenue (10,582 VPD)
- Retail/restaurant spaces range from 2,000 SF up to 15,264 SF
- Large outdoor seating area available
- 28 surfaces spaces for retail plus over 50 dedicated retail spaces in 170 space parking garage.