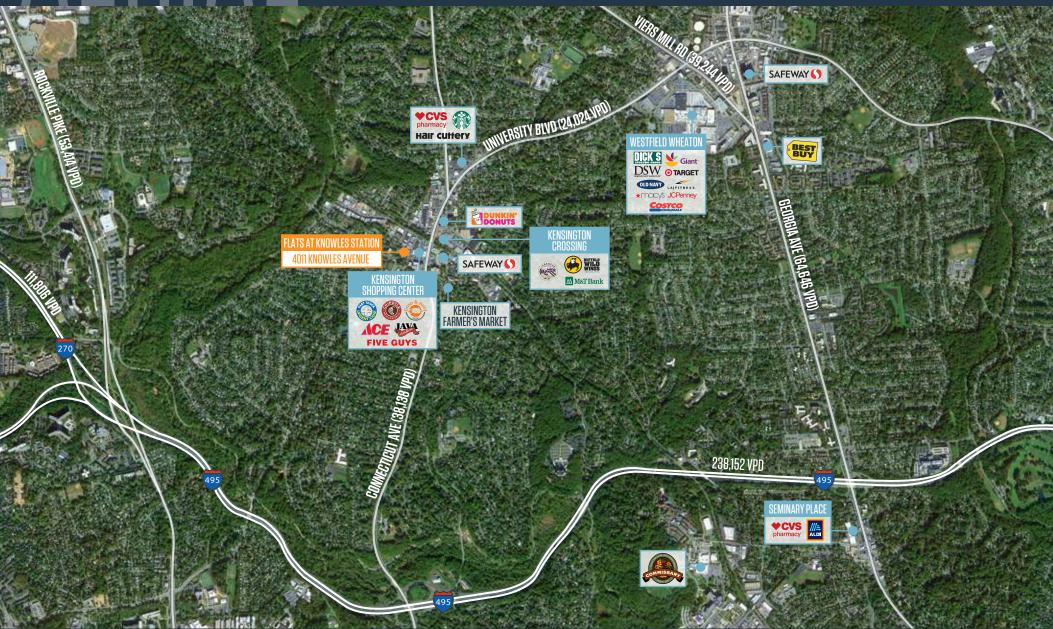

### JOIN THESE RETAILERS

### **RETAIL/RESTAURANT SPACES FOR LEASE**

- Great visibility + signage direct to Connecticut Avenue
- Rare retail opportunities in Kensington, MD below 100 new luxury residential units
- Located at the signalized corner of Knowles Avenue (10,126 VPD) and Summit Avenue (10,582 VPD)
- Retail/restaurant spaces range from 2,000 SF up to 15,264 SF
- Large outdoor seating area available
- 28 surfaces spaces for retail plus over 50 dedicated retail spaces in 170 space parking garage.

#### TRAFFIC COUNTS | 2022:

| 15,638 ADT |
|------------|
| 10,126 ADT |
| 45,096 ADT |
|            |