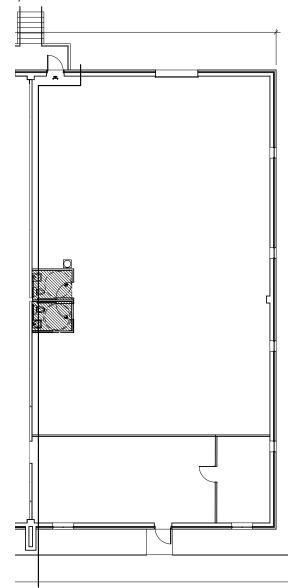

# **109 E. JARRETTSVILLE ROAD - SUITE E** 1,230 SF

## SPACE FEATURES:

### **OFFICE:**

• 1,230 SF

• # of Offices: 2

• # of Bathrooms: 1

• Power: 200 Amps

WHILE WE HAVE NO REASON TO DOUBT THE ACCURACY OF ANY OF THE INFORMATION SUPPLIED, WE CANNOT, AND DO NOT, GUARANTEE ITS ACCURACY. ALL INFORMATION SHOULD BE INDEPENDENTLY VERIFIED PRIOR TO A PURCHASE OF LEASE OF THE PROPERTY. WE ARE NOT RESPONSIBLE FOR ERRORS, OMISSIONS, MISUSE, OR MISUS