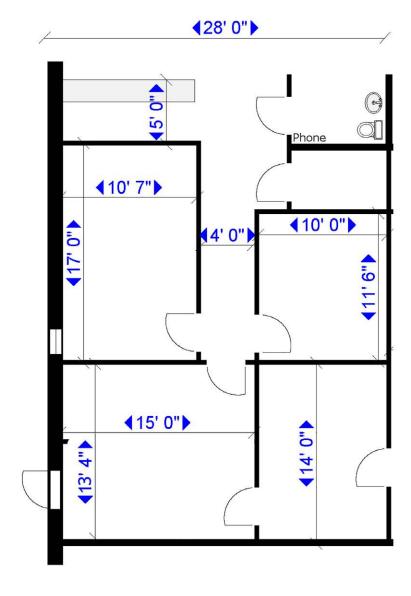

# 132B INDUSTRY LANE - UNIT 3

1,052 SF

## SPACE FEATURES:

## **OFFICE:**

• ±1,052 SF

• # of Offices: 3

• # of Bathrooms: 1

• Kitchen: N/A

• Conference Room

Work Station

• Power: 200 Amps