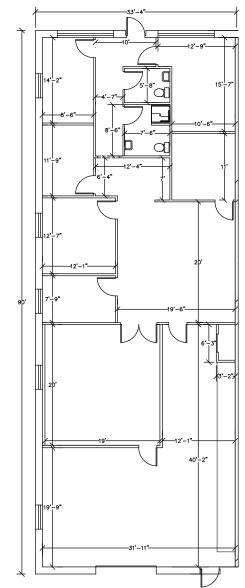

# **134 INDUSTRY LANE - UNIT 2** 3,000 SF

### **OFFICE:**

- 3,000 SF
- # of Offices: 6
- # of Bathrooms: 2
- Kitchen
- Conference Room
- Work Station
- Power: 200 Amps

WHILE WE HAVE NO REASON TO DOUBT THE ACCURACY OF ANY OF THE INFORMATION SUPPLIED, WE CANNOT, AND DO NOT, GUARANTEE ITS ACCURACY. ALL INFORMATION SHOULD BE INDEPENDENTLY VERIFIED PRIOR TO A PURCHASE OR LEASE OF THE PROPERTY. WE ARE NOT RESPONSIBLE FOR ERRORS, OMISSIONS, MISUSE, OF MISINTERPRETATION OF INFORMATION CONTAINED HEREIN & MAKE NO WARRANTY OF ANY KIND, EXPRESS OR IMPLIED, WITH RESPECT TO THE PROPERTY OR ANY OTHER MATTERS.