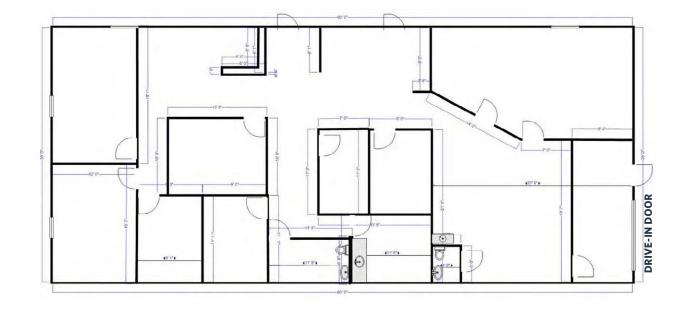

# SPACE FEATURES:

## **WAREHOUSE / OFFICE:**

• 3,000 SF (1,280 SF warehouse)

• # of Offices: 6

• # of Drive-Ins: 1

• # of Bathrooms: 2

# 124 INDUSTRY LANE - UNIT 1

3,000 SF

WHILE WE HAVE NO REASON TO DOUBT THE ACCURACY OF ANY OF THE INFORMATION SUPPLIED, WE CANNOT, AND DO NOT, GUARANTEE ITS ACCURACY. ALL INFORMATION SHOULD BE INDEPENDENTLY VERIFIED PRIOR TO A PURCHASE OR LEASE OF THE PROPERTY. WE ARE NOT RESPONSIBLE FOR ERRORS, OMISSIONS, MISUSE, OF MISINTERPRETATION OF INFORMATION CONTAINED HEREIN & MAKE NO WARRANTY OF ANY KIND, EXPRESS OR IMPLIED, WITH RESPECT TO THE PROPERTY OR ANY OTHER MATTERS.