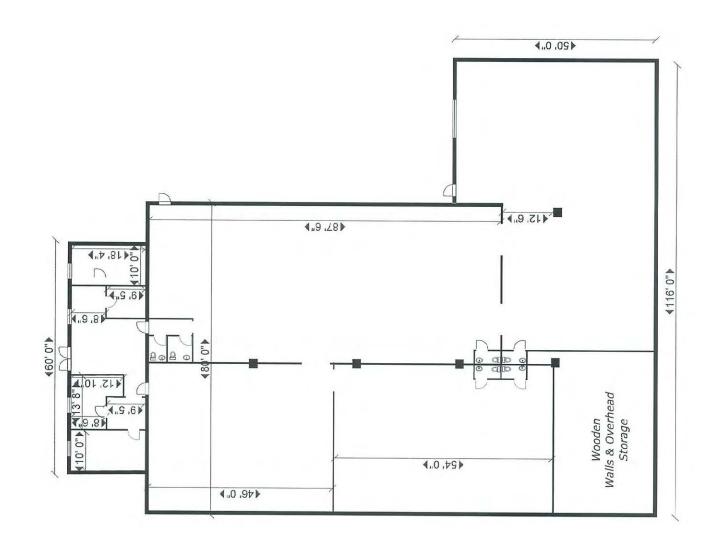

## 110 INDUSTRY LANE

15,104 SF

## **OFFICE:**

- 1,104 SF
- # of Offices: 3
- # of Bathrooms: 6
- Conference Room

### **WAREHOUSE:**

- 14,000 SF
- # of Dock Doors: 1
- # of Drive-Ins: 1
- Clear Height: 14'
- Power: 200 Amps
- Air Conditioned

WHILE WE HAVE NO REASON TO DOUBT THE ACCURACY OF ANY OF THE INFORMATION SUPPLIED, WE CANNOT, AND DO NOT, GUARANTEE ITS ACCURACY. ALL INFORMATION SHOULD BE INDEPENDENTLY VERIFIED PRIOR TO A PURCHASE OR LEASE OF THE PROPERTY. WE ARE NOT RESPONSIBLE FOR ERRORS, OMISSIONS, MISUSE, OR MISINTERPRETATION OF INFORMATION CONTAINED HEREIN & MAKE NO WARRANTY OF ANY KIND, EXPRESS OR IMPLIED, WITH RESPECT TO THE PROPERTY OR ANY OTHER MATTERS.