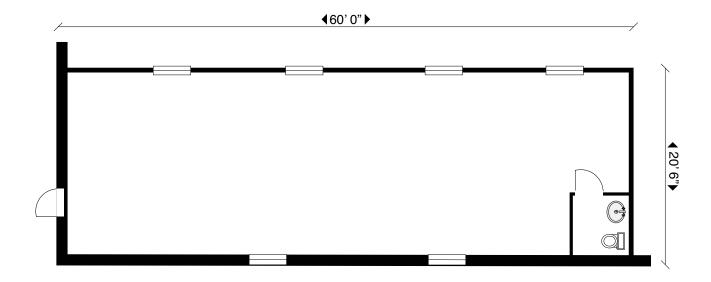

# **109 E. JARRETTSVILLE ROAD - SUITE E** 1,230 SF

### **OFFICE:**

• 1,230 SF

• # of Offices: 2

• # of Bathrooms: 1

• Power: 200 Amps

WHILE WE HAVE NO REASON TO DOUBT THE ACCURACY OF ANY OF THE INFORMATION SUPPLIED, WE CANNOT, AND DO NOT, GUARANTEE ITS ACCURACY. ALL INFORMATION SHOULD BE INDEPENDENTLY VERIFIED PRIOR TO A PURCHASE OF LEASE OF THE PROPERTY. WE ARE NOT RESPONSIBLE FOR ERRORS, OMISSIONS, MISUSE, OR MISUS