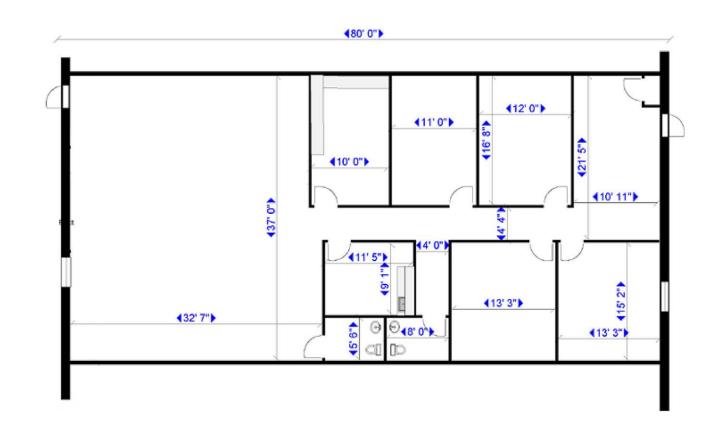

# **134 INDUSTRY LANE - UNIT 2** 3,000 SF

# SPACE FEATURES:

### **OFFICE:**

- 3,000 SF
- # of Offices: 6
- # of Bathrooms: 2
- Kitchen
- Conference Room
- Work Station
- Power: 200 Amps

WHILE WE HAVE NO REASON TO DOUBT THE ACCURACY OF ANY OF THE INFORMATION SUPPLIED, WE CANNOT, AND DO NOT, GUARANTEE ITS ACCURACY. ALL INFORMATION SHOULD BE INDEPENDENTLY VERIFIED PRIOR TO A PURCHASE OR LEASE OF THE PROPERTY. WE ARE NOT RESPONSIBLE FOR ERRORS, OMISSIONS, MISUSE, OF MISINTERPRETATION OF INFORMATION CONTAINED HEREIN & MAKE NO WARRANTY OF ANY KIND, EXPRESS OR IMPLIED, WITH RESPECT TO THE PROPERTY OR ANY OTHER MATTERS.