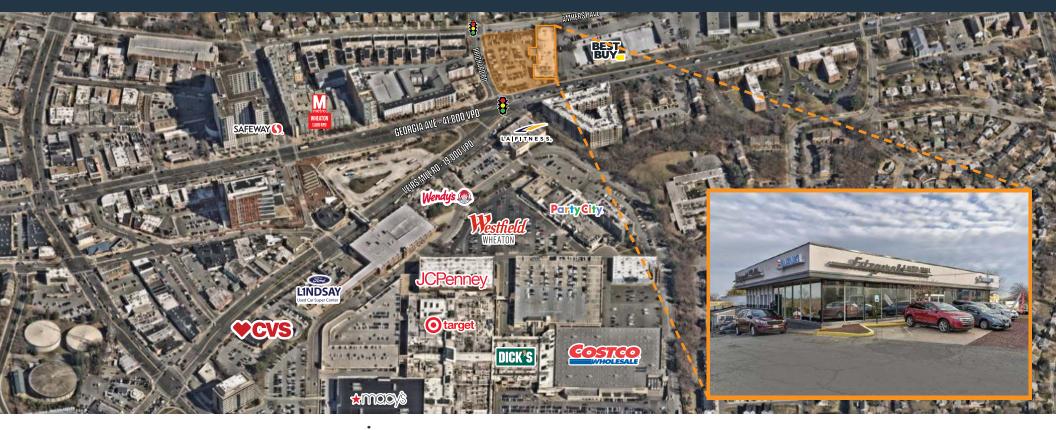

#### JOIN THESE ATTRACTIONS

### **PROPERTY DETAILS**

- Prime 2 acre site at the corner of Georgia Ave (41,800 VPD) and Veirs Mill Rd (19,000 VPD)
- Former car dealership with showroom and service center
- Adjacent to Wheaton Metro and super-regional Westfield Wheaton Mall
- Traffic signalized intersection with full movement access
- 1 block from Wheaton Metro (1,500 RPD)

#### **PROPERTY HIGHLIGHTS:**

Closed auto dealership and service center on 2 acre corner parcel.

5,200 SF showroom building.

21,067 SF service center with 10+ automotive bays.