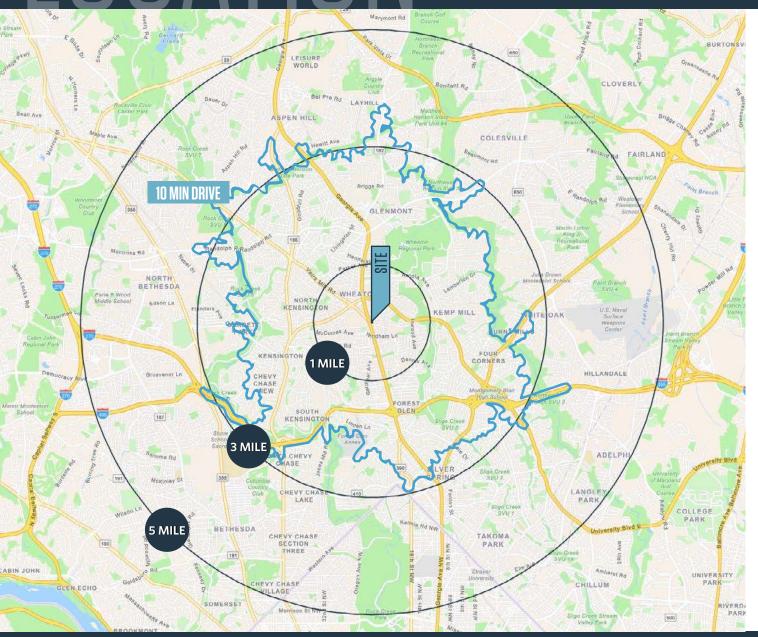

#### DEMOGRAPHICS | 2024:

| 1-MILE                 | 3-MILE               | 5-MILE    | 10 MIN DRIVE | 15 MIN DRIVE |
|------------------------|----------------------|-----------|--------------|--------------|
| Population<br>25,464   | 168,469              | 494,420   | 127,175      | 381,859      |
| Daytime P<br>21,990    | opulation<br>148,480 | 506,148   | 100,789      | 361,478      |
| Household<br>9,276     | ds<br>59,589         | 184,494   | 42,411       | 139,208      |
| Average H<br>\$147.653 |                      | \$171.514 | \$176,178    | \$166.996    |