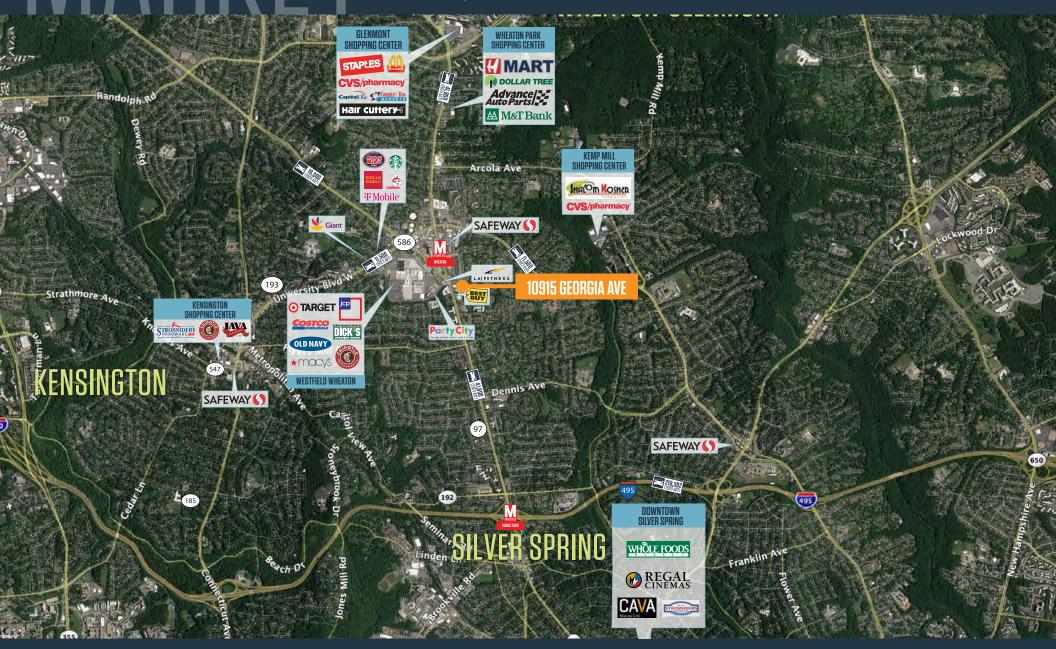

omotive bays.

#### DEMOGRAPHICS | 2024:

| 1-MILE                 | 3-MILE               | 5-MILE    | 10 MIN DRIVE | 15 MIN DRIVE |
|------------------------|----------------------|-----------|--------------|--------------|
| Population<br>25,464   | 168,469              | 494,420   | 127,175      | 381,859      |
| Daytime P<br>21,990    | opulation<br>148,480 | 506,148   | 100,789      | 361,478      |
| Household<br>9,276     | ds<br>59,589         | 184,494   | 42,411       | 139,208      |
| Average H<br>\$147.653 |                      | \$171.514 | \$176,178    | \$166.996    |

#### TRAFFIC COUNTS | 2023:

| Georgia Ave   | 41,800 ADT |
|---------------|------------|
| Veirs Mill Rd | 19,000 ADT |
| Wheaton Metro | 1,500 RPD  |





## 10915 GEORGIA AVE

WHEATON, MARYLAND 20902



**MATT SKALET** 

bbecker@klnb.com | 202-420-7773

BEN BECKER



# SURVEY

## 10915 GEORGIA AVE

WHEATON, MARYLAND 20902





**MATT SKALET** 



#### FOR MORE INFORMATION, PLEASE CONTACT:

**MATT SKALET** 

**BEN BECKER** 

mskalet@klnb.com 202-420-7775

bbecker@klnb.com 202-420-7773

100 West Road, Suite 505, Towson, MD 21204

kinb.com





linkedin.com/company/klnb



facebook.com/KLNBCRE

While we have no reason to doubt the accuracy of any of the information supplied, we cannot, and do not, guarantee its accuracy. All information should be independently verified prior to a purchase or lease of the property. We are not responsible for errors, omissions, misuse, or misinterpretation of information contained herein and make no warranty of any kind, express or implied, with respect to t