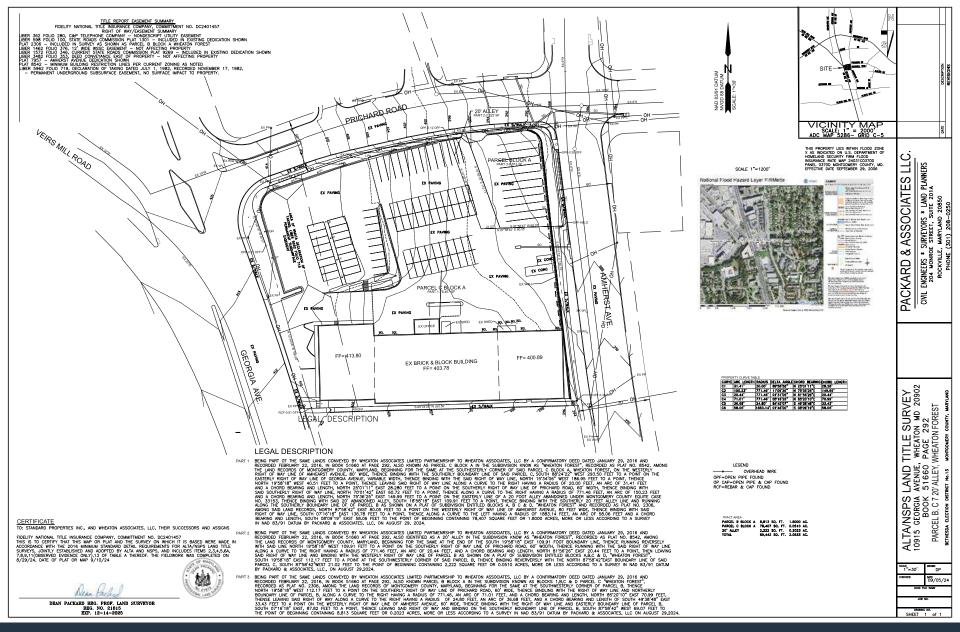

N DRIVE |
|------------------------|----------------------|-----------|--------------|--------------|
| Population<br>25,464   | 168,469              | 494,420   | 127,175      | 381,859      |
| Daytime P<br>21,990    | opulation<br>148,480 | 506,148   | 100,789      | 361,478      |
| Household<br>9,276     | ds<br>59,589         | 184,494   | 42,411       | 139,208      |
| Average H<br>\$147.653 |                      | \$171.514 | \$176,178    | \$166.996    |

#### TRAFFIC COUNTS | 2023:

| Georgia Ave   | 41,800 ADT |
|---------------|------------|
| Veirs Mill Rd | 19,000 ADT |
| Wheaton Metro | 1,500 RPD  |





## 10915 GEORGIA AVE

WHEATON, MARYLAND 20902



**MATT SKALET** 

bbecker@klnb.com | 202-420-7773

BEN BECKER



# SURVEY

## 10915 GEORGIA AVE

WHEATON, MARYLAND 20902





**MATT SKALET** 



#### FOR MORE INFORMATION, PLEASE CONTACT:

**MATT SKALET** 

**BEN BECKER** 

mskalet@klnb.com 202-420-7775

bbecker@klnb.com 202-420-7773

100 West Road, Suite 505, Towson, MD 21204

kinb.com





linkedin.com/company/klnb



facebook.com/KLNBCRE

While we have no reason to doubt the accuracy of any of the information supplied, we cannot, and do not, guarantee its accuracy. All information should be independently verified prior to a purchase or lease of the property. We are not responsible for errors, omissions, misuse, or misinterpretation of information contained herein and make no warranty of any kind, express or implied, with respect to the property or any other matters.