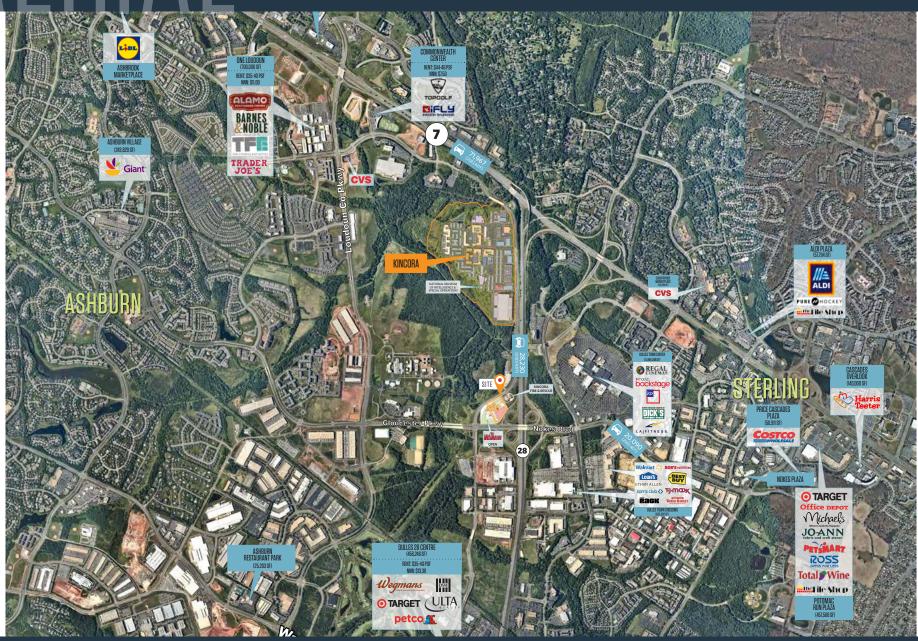

### KINCORA GATEWAY

GLOUCESTER PWY. & PACIFIC BLVD., ASHBURN, VA 20147, LOUDOUN COUNTY