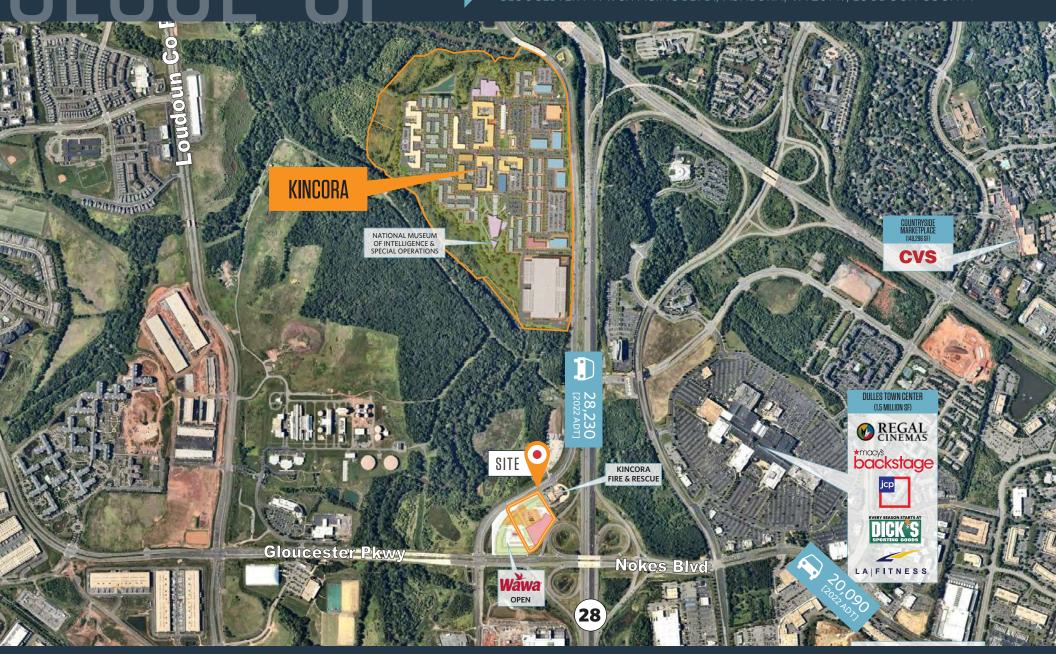

### KINCORA GATEWAY

GLOUCESTER PWY. & PACIFIC BLVD., ASHBURN, VA 20147, LOUDOUN COUNTY