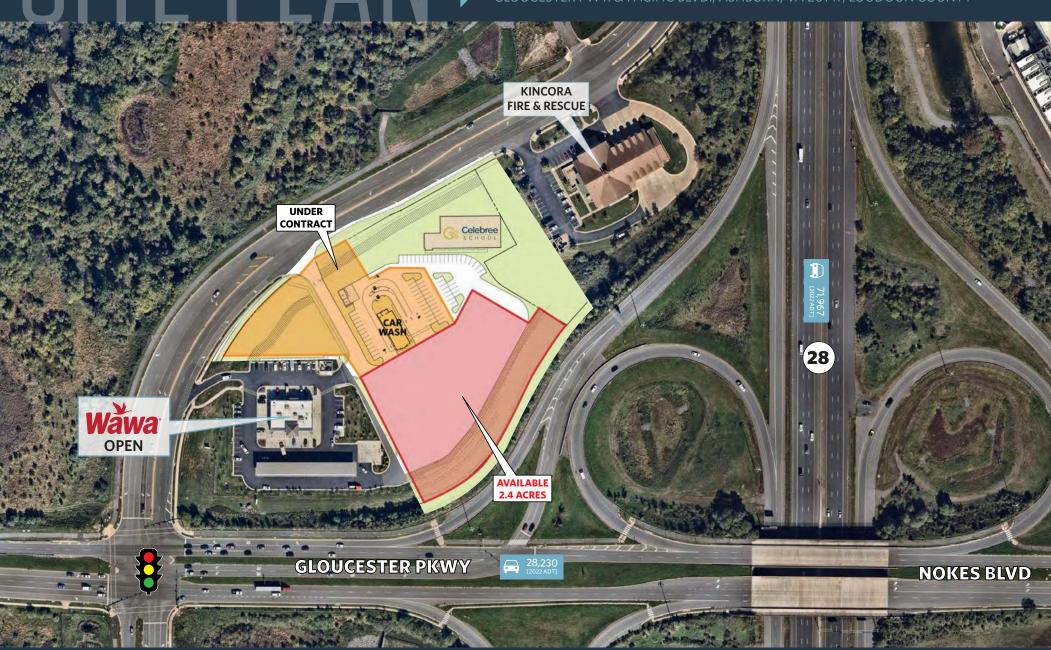

## SITE DI AN KINCORA GATEWAY

GLOUCESTER PWY. & PACIFIC BLVD., ASHBURN, VA 20147, LOUDOUN COUNTY