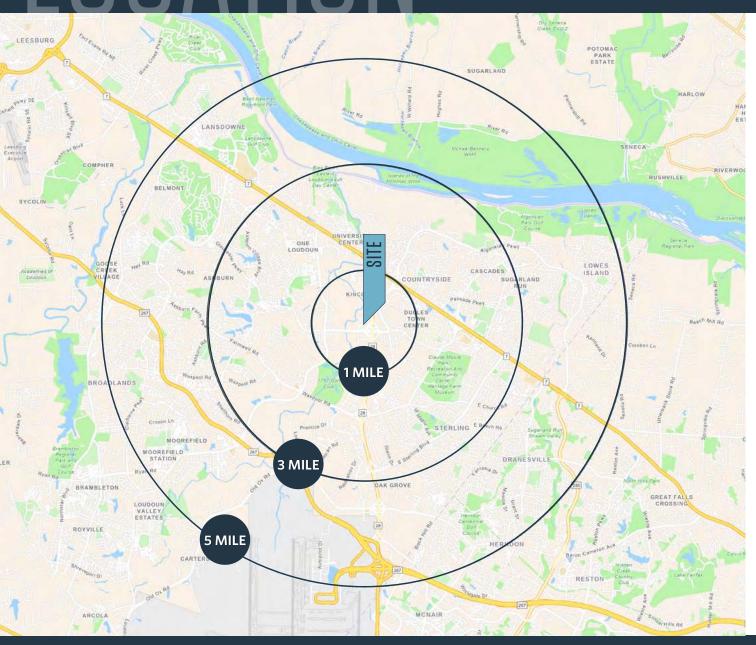

#### DEMOGRAPHICS | 2023:

1-MILE 3-MILE 5-MILE

Population

4,276 91,687 220,945

Daytime Population

6,143 61,581 111,780

Households

2,225 32,739 75,876

Average HH Income

\$103,830 \$160,535 \$183,173