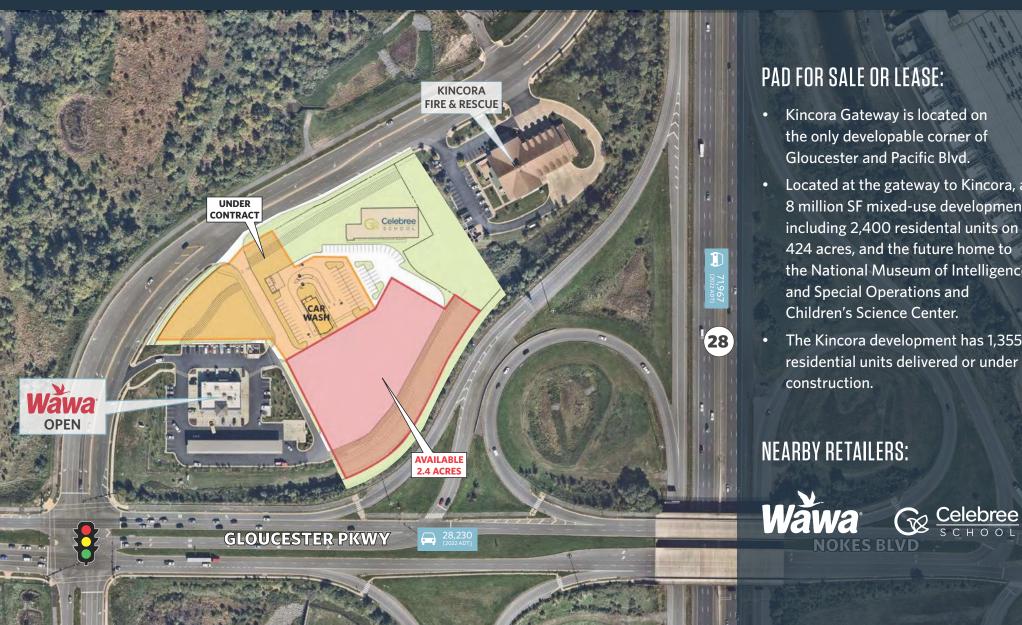

### KINCORA GATEWAY

GLOUCESTER PKWY. & PACIFIC BLVD., ASHBURN, VA 20147, LOUDOUN COUNTY

- Kincora Gateway is located on the only developable corner of Gloucester and Pacific Blvd.
- Located at the gateway to Kincora, a 8 million SF mixed-use development including 2,400 residental units on 424 acres, and the future home to the National Museum of Intelligence and Special Operations and Children's Science Center.
- The Kincora development has 1,355 residential units delivered or under