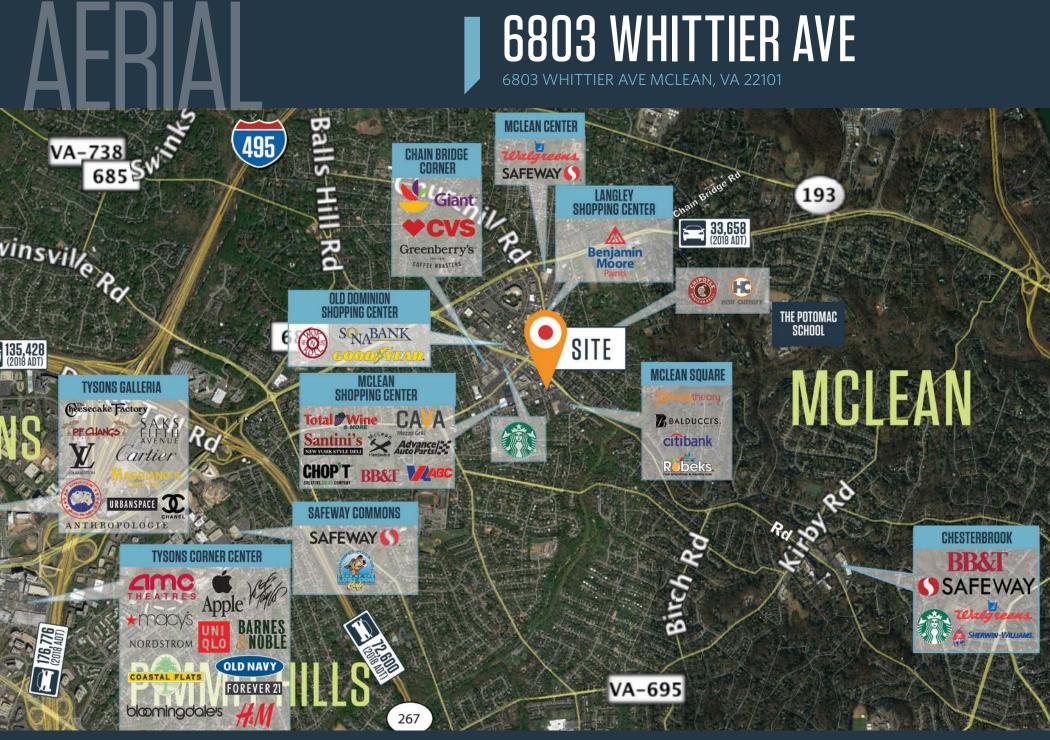

#### AVAILABILITY

- 2,098 SF 2nd floor
- Private restrooms
- Open plan area with high ceilings
- 2 private offices
- Large conference room
- 2 wet bar/coffee stations