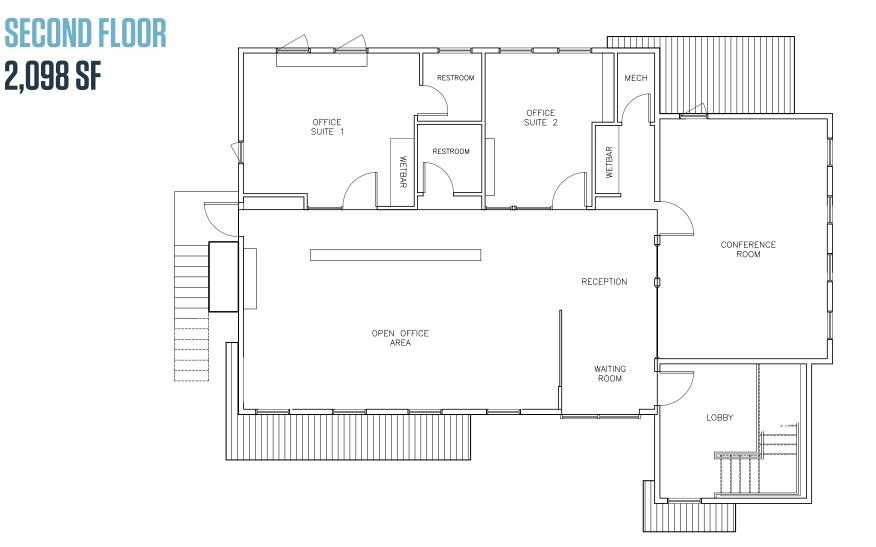

## **6803 WHITTIER AVE MCLEAN, VA 22101**

Reception/ Open Office Area

Office 1

Reception/ Open Office Area

Office 1

kInb

SCOTT RABIN srabin@klnb.com | 301-785-6024