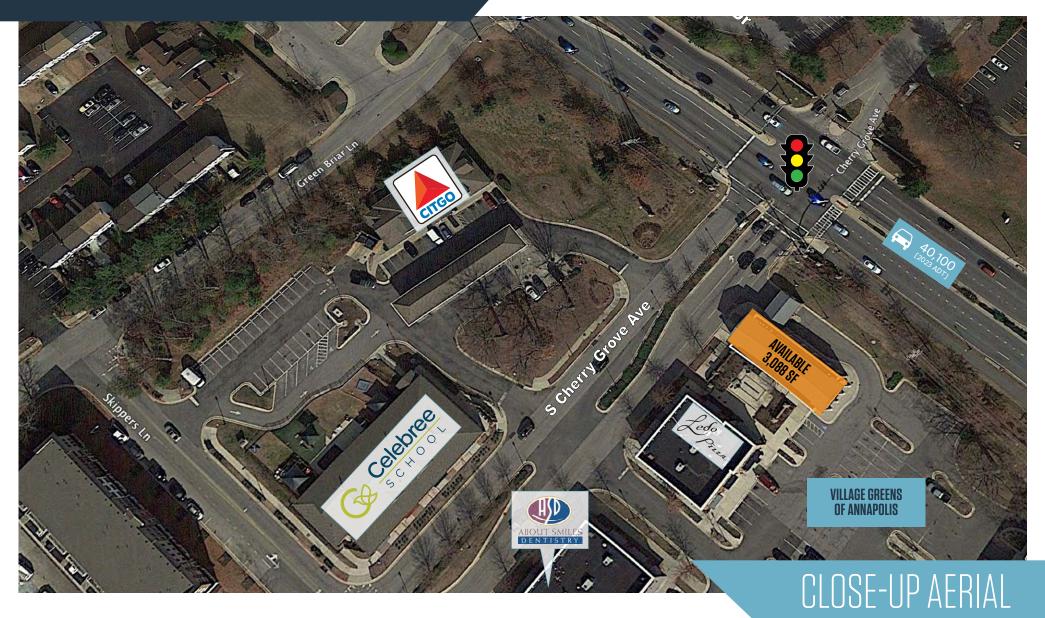

Forest Dr & Cherry Grove Ave, Annapolis, MD 21401 Anne Arundel County

- CVS anchored center located on Forest Drive in Annapolis with close proximity to the Town Center
- Located at high traffic signalized intersection ٠
- AVAILABLE: 3,088 SF •
- Ideal for quick serve restaurants •

#### Forest Dr & Cherry Grove Ave, Annapolis, MD 21401 Anne Arundel County

| AVAILABLE SPA               | CE                |              |
|-----------------------------|-------------------|--------------|
| 3,088 SF                    |                   |              |
| DEMOGRAPHIC                 | S   2024:         |              |
| 1-MILE                      | 3-MILE            | 5-MILE       |
| Population<br>11,830        | 60,940            | 105,780      |
| Daytime Popula<br>34,635    | ation<br>111,029  | 151,893      |
| Households<br>4,909         | 26,023            | 43,472       |
| Average HH Ind<br>\$147,235 | come<br>\$159,343 | \$172,466    |
| CLICK TO DO                 | WNLOAD DEMOGR     | APHIC REPORT |

TRAFFIC COUNTS | 2023:

Forest Drive

40,100 ADT