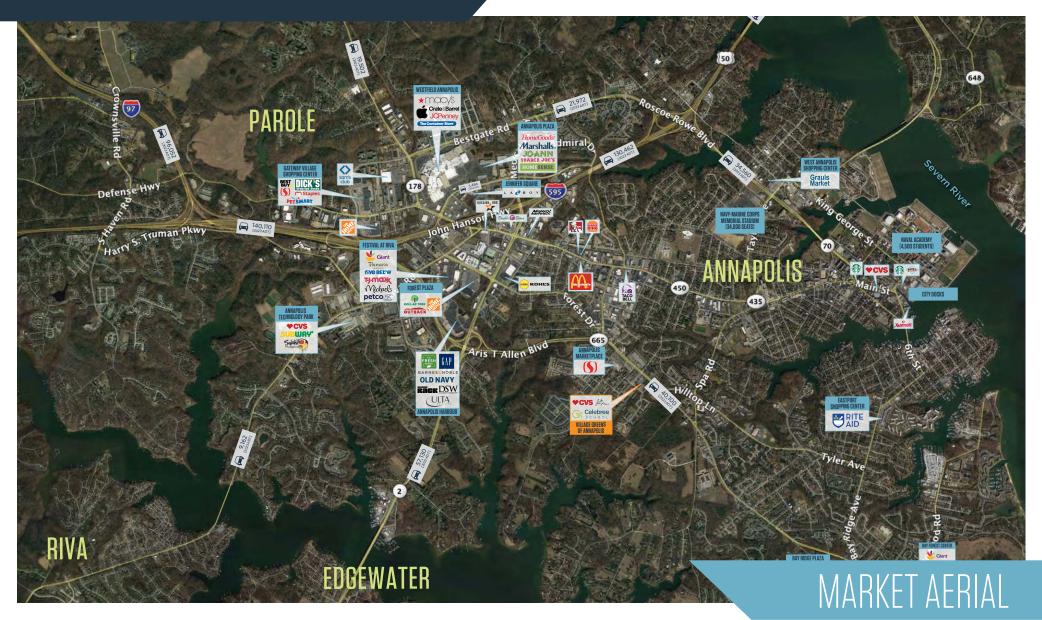

Forest Dr & Cherry Grove Ave, Annapolis, MD 21401 Anne Arundel County

- CVS anchored center located on Forest Drive in Annapolis with close proximity to the Town Center
- Located at high traffic signalized intersection ٠
- AVAILABLE: 3,088 SF •
- Ideal for quick serve restaurants •