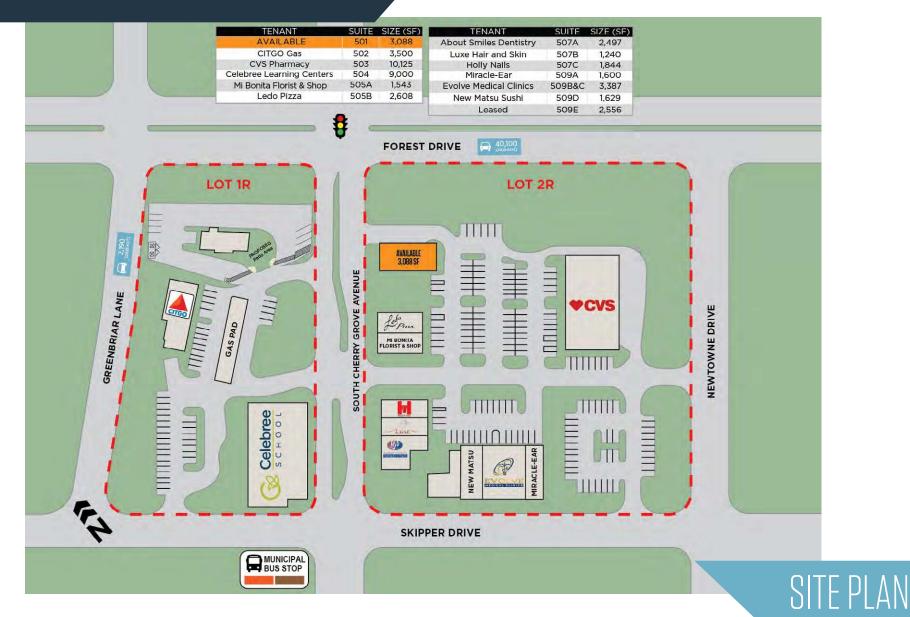

Forest Dr & Cherry Grove Ave, Annapolis, MD 21401 Anne Arundel County

- CVS anchored center located on Forest Drive in Annapolis with close proximity to the Town Center
- Located at high traffic signalized intersection ٠
- AVAILABLE: 3,088 SF •
- Ideal for quick serve restaurants •

TRAFFIC COUNTS | 2023:

Forest Drive

40,100 ADT

#### Forest Dr & Cherry Grove Ave, Annapolis, MD 21401 Anne Arundel County