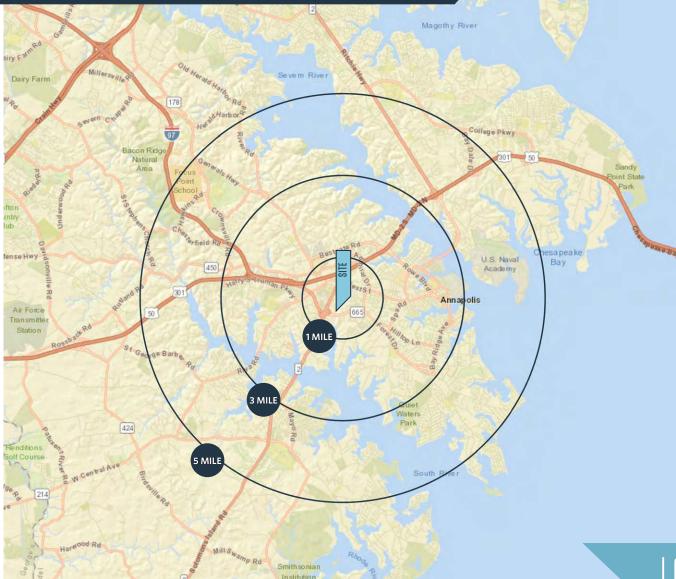

#### Forest Dr & Cherry Grove Ave, Annapolis, MD 21401 Anne Arundel County

| AVAILABLE SPA               | CE                |              |
|-----------------------------|-------------------|--------------|
| 3,088 SF                    |                   |              |
| DEMOGRAPHIC                 | S   2024:         |              |
| 1-MILE                      | 3-MILE            | 5-MILE       |
| Population<br>11,830        | 60,940            | 105,780      |
| Daytime Popula<br>34,635    | ation<br>111,029  | 151,893      |
| Households<br>4,909         | 26,023            | 43,472       |
| Average HH Ind<br>\$147,235 | come<br>\$159,343 | \$172,466    |
| CLICK TO DO                 | WNLOAD DEMOGR     | APHIC REPORT |

TRAFFIC COUNTS | 2023:

Forest Drive

40,100 ADT