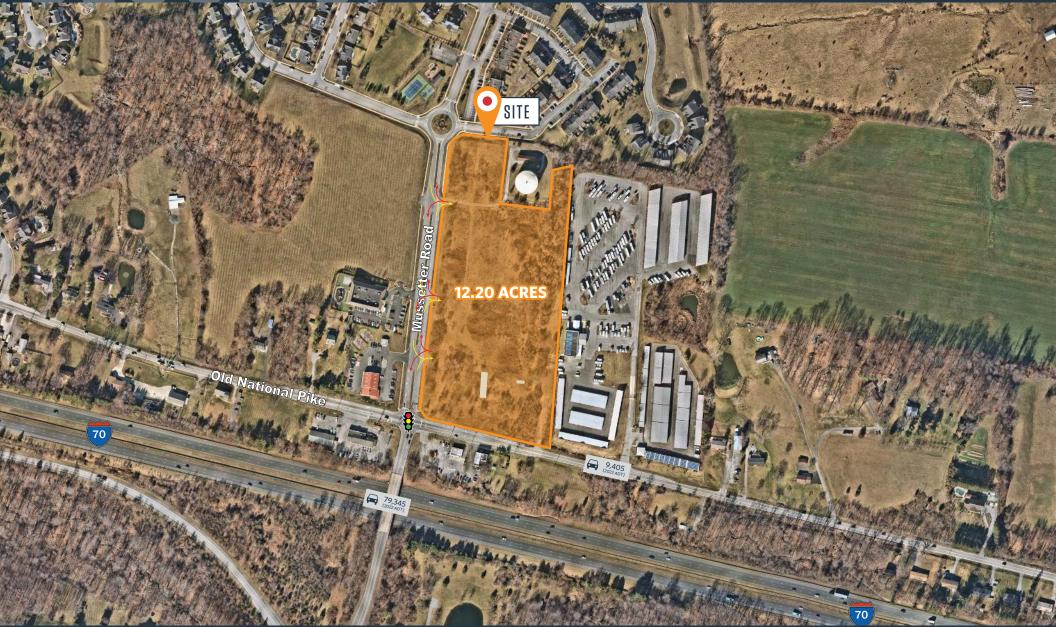

### CLOSE UP DUD NATIONAL PIKE New Market, MD 21774, Frederick County

**BO GALLES** bgalles@klnb.com | 703-268-2712

Placer.ai

SUNOCO - 10210 SILVERSIDE ST