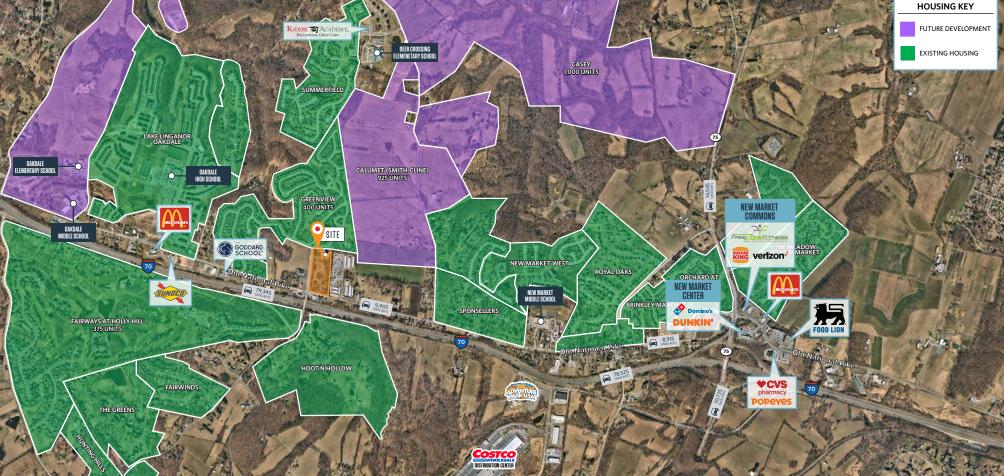

### **OLD NATIONAL PIKE** NEW MARKET, MD 21774, FREDERICK COUNTY

LANDSDALE 1,100 UNITS

BO GALLES bgalles@kInb.com | 703-268-2712

SLEEPY HOLLOW

WHISKEY CREEK ESTATES