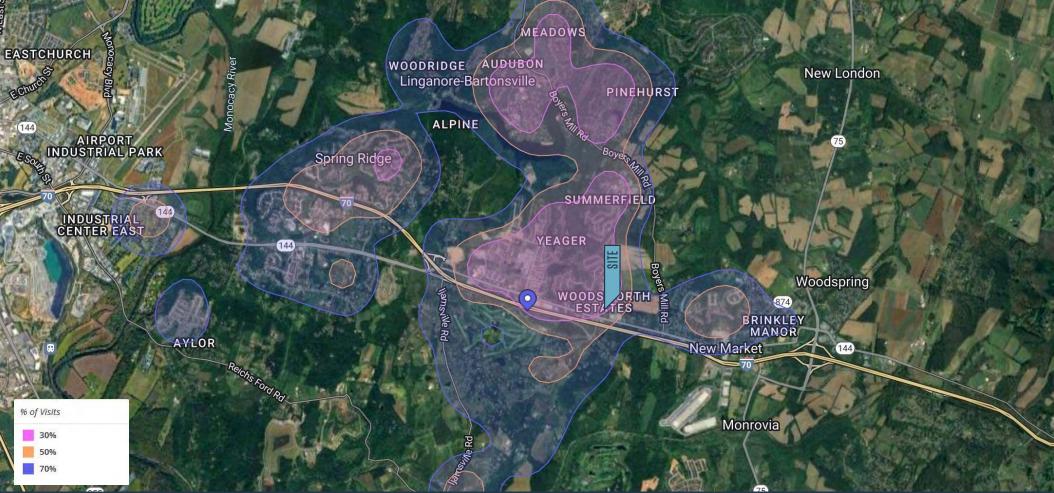

### **OLD NATIONAL PIKE** NEW MARKET, MD 21774, FREDERICK COUNTY

**BOLBK** UNIQUE VISITORS PER YEAR

**5.01** VISIT FREQUENCY

#### DATA IS FROM APRIL 1, 2023 - MARCH 31, 2024

**BO GALLES** bgalles@klnb.com | 703-268-2712