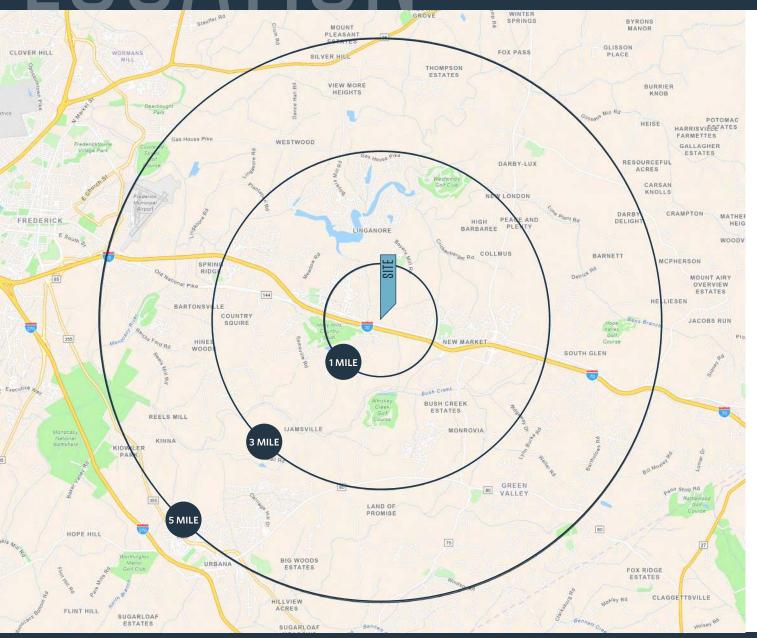

#### DEMOGRAPHICS | 2023: 1-MILE 3-MILE 5-MILE Population 4,306 29,422 57,545 **Daytime Population** 605 6,333 14,582 Households 1,515 9,865 19,156 Average HH Income \$166,433 \$176,636 \$179,133 CLICK TO DOWNLOAD DEMOGRAPHIC REPORT

#### TRAFFIC COUNTS | 2022:

| Old National Pike | 9,405 ADT  |
|-------------------|------------|
| Route 70          | 79,345 ADT |

kInb

**BO GALLES** bgalles@klnb.com | 703-268-2712