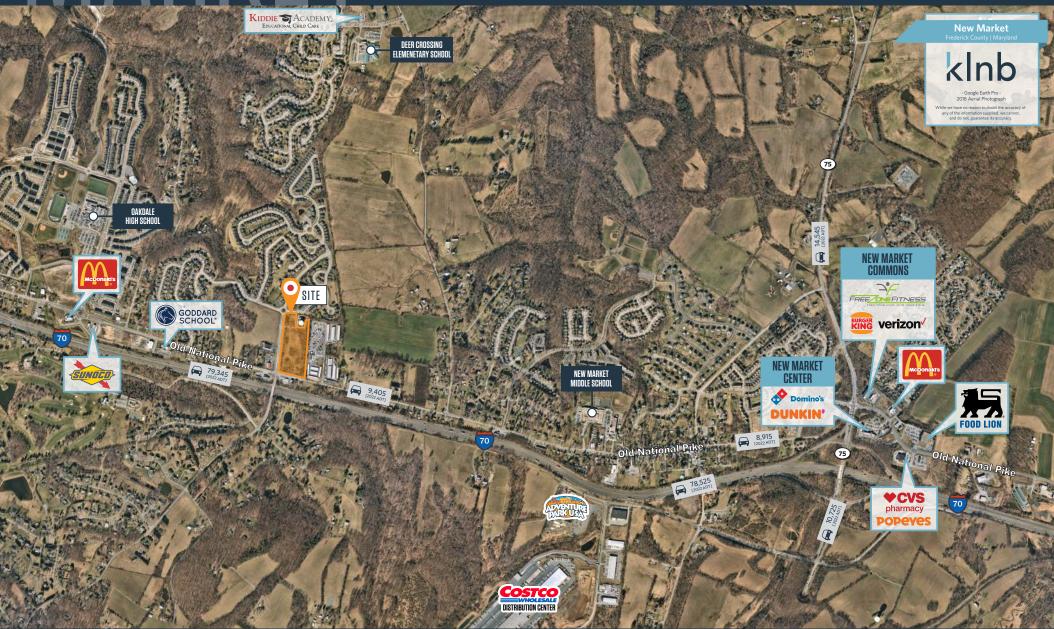

### NEARBY RETAILERS FOOD To LION CVS pharmacy<sup>®</sup> DUNKIN!

## **OLD NATIONAL PIKE**

NEW MARKET, MD 21774, FREDERICK COUNTY