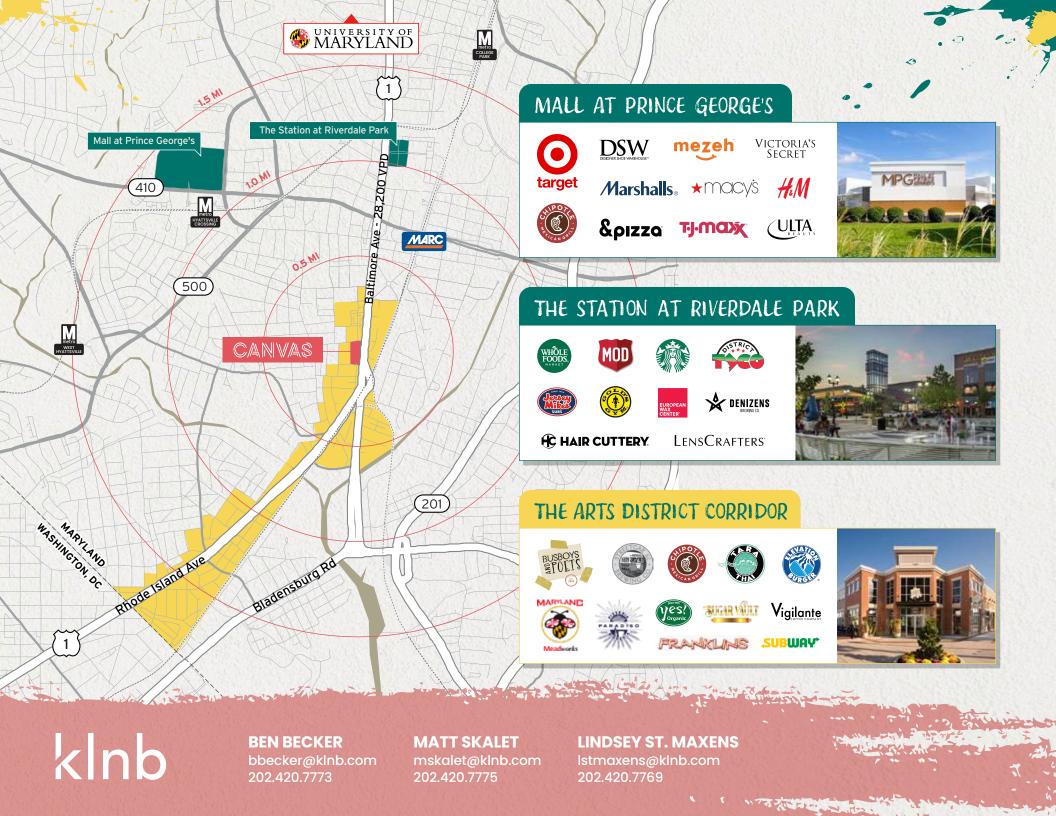

## THE ARTS DISTRICT CORRIDOR

Located less than two miles northeast of Washington, DC, and conveniently close to the Metro's Yellow and Green lines, Hyattsville offers retailers a prime location with effortless access to the District.

Stretching along Route 1, Hyattsville's crown jewel, The Arts District Corridor, shines bright. Here, the town's vibrant arts and culture scene is on full display-brick buildings adorned with lively murals, sculptures mingling with the community, and mailboxes wrapped in hues of every shade. This creative hub not only draws in visitors but also offers a warm embrace to potential retailers, introducing them to a lively atmosphere filled with specialty shops, cozy coffeehouses, unique eateries, and an eclectic mix of boutique businesses.