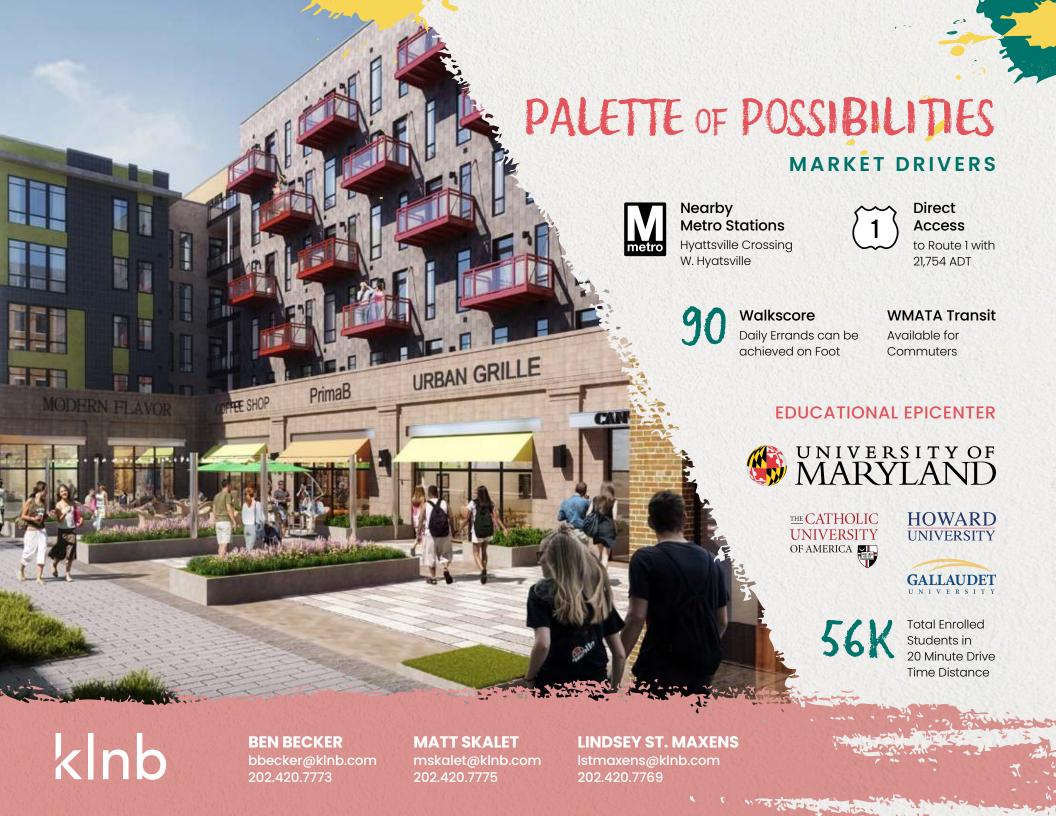

## THE ARTS DISTRICT CORRIDOR

Located less than two miles northeast of Washington, DC, and conveniently close to the Metro's Yellow and Green lines, Hyattsville offers retailers a prime location with effortless access to the District.

Stretching along Route 1, Hyattsville's crown jewel, The Arts District Corridor, shines bright. Here, the town's vibrant arts and culture scene is on full display-brick buildings adorned with lively murals, sculptures mingling with the community, and mailboxes wrapped in hues of every shade. This creative hub not only draws in visitors but also offers a warm embrace to potential retailers, introducing them to a lively atmosphere filled with specialty shops, cozy coffeehouses, unique eateries, and an eclectic mix of boutique businesses.