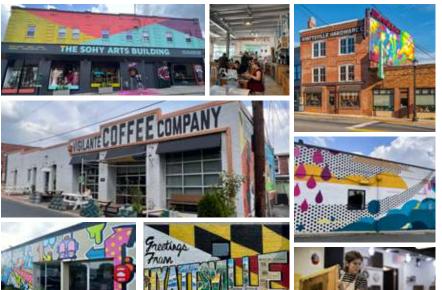

Stretching along Route 1, Hyattsville's crown jewel, The Arts District Corridor, shines bright. Here, the town's vibrant arts and culture scene is on full display-brick buildings adorned with lively murals, sculptures mingling with the community, and mailboxes wrapped in hues of every shade. This creative hub not only draws in visitors but also offers a warm embrace to potential retailers, introducing them to a lively atmosphere filled with specialty shops, cozy coffeehouses, unique eateries, and an eclectic mix of boutique businesses.