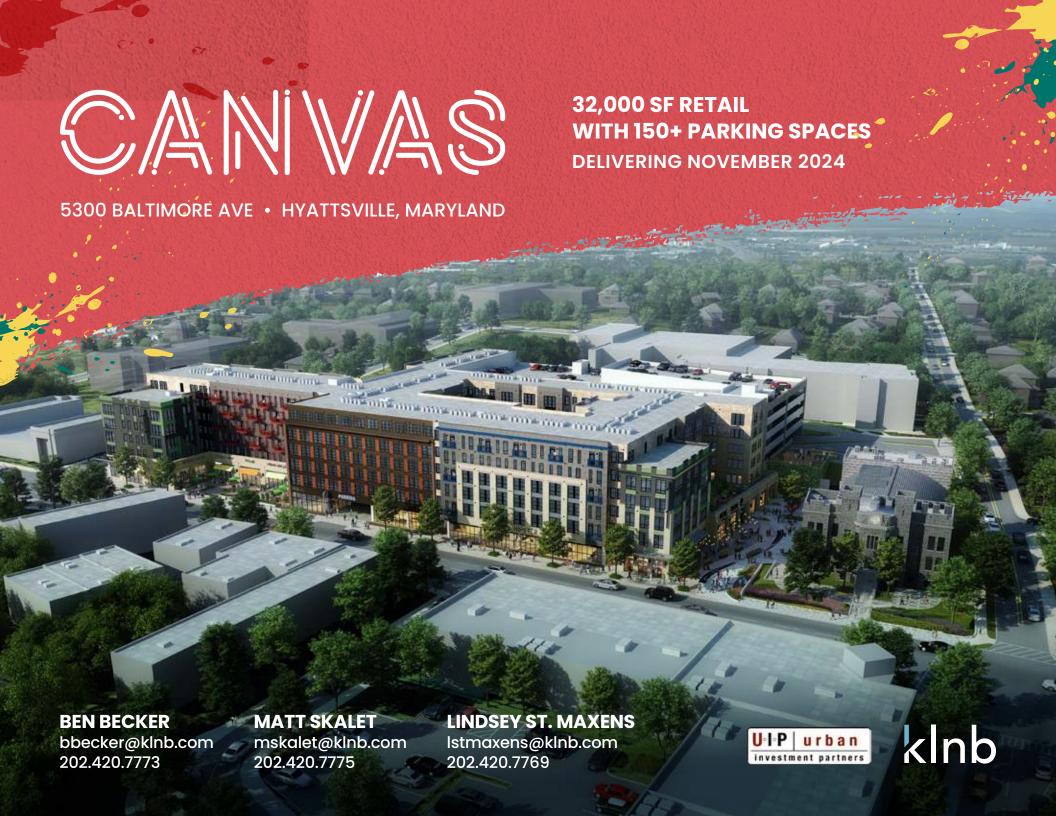

## THE ARTS DISTRICT CORRIDOR

Located less than two miles northeast of Washington, DC, and conveniently close to the Metro's Yellow and Green lines, Hyattsville offers retailers a prime location with effortless access to the District.

Stretching along Route 1, Hyattsville's crown jewel, The Arts District Corridor, shines bright. Here, the town's vibrant arts and culture scene is on full display-brick buildings adorned with lively murals, sculptures mingling with the community, and mailboxes wrapped in hues of every shade. This creative hub not only draws in visitors but also offers a warm embrace to potential retailers, introducing them to a lively atmosphere filled with specialty shops, cozy coffeehouses, unique eateries, and an eclectic mix of boutique businesses.