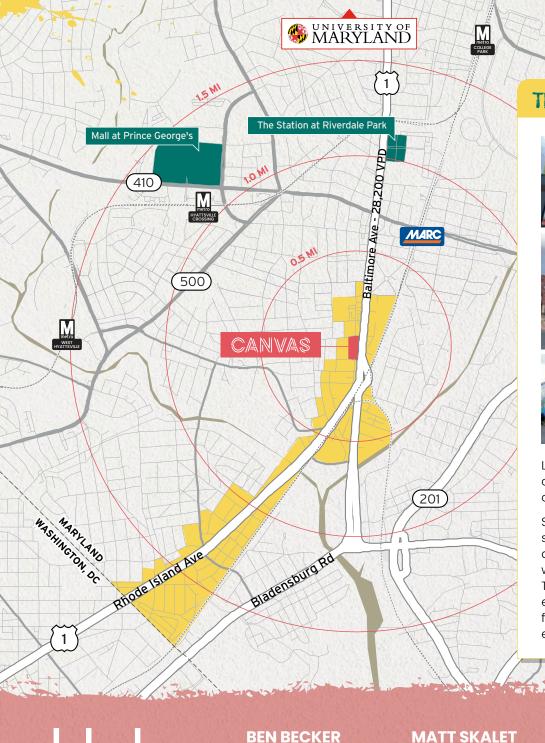

## DEMOGRAPHICS

|                    |           |           | _         |
|--------------------|-----------|-----------|-----------|
| RADIUS             | 0.5 MI    | 1.0 MI    | 1.5 MI    |
| Population         | 5,109     | 20,900    | 56,716    |
| Daytime Population | 5,891     | 18,347    | 50,603    |
| Households         | 2,102     | 6,935     | 18,761    |
| AVG. HH Income     | \$126,462 | \$121,511 | \$109,465 |

| Undergrad Students | 30,608 |
|--------------------|--------|
| Grad Students      | 10,205 |
| Factulty & Staff   | 14,922 |