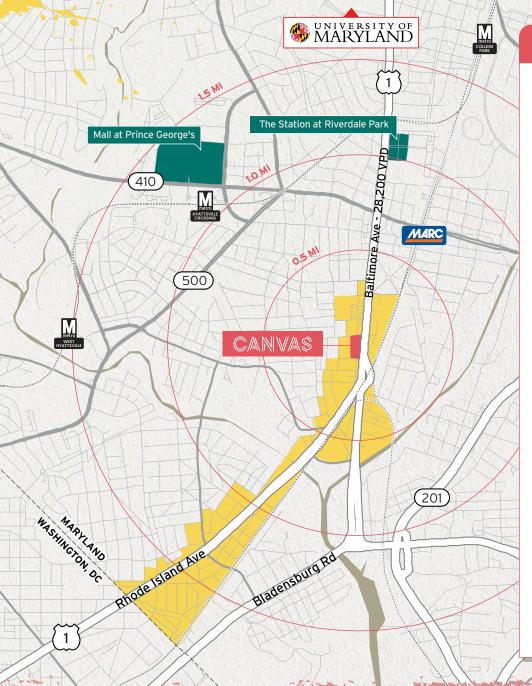

## DEMOGRAPHICS

|                    |           |           | _         |
|--------------------|-----------|-----------|-----------|
| RADIUS             | 0.5 MI    | 1.0 MI    | 1.5 MI    |
| Population         | 5,109     | 20,900    | 56,716    |
| Daytime Population | 5,891     | 18,347    | 50,603    |
| Households         | 2,102     | 6,935     | 18,761    |
| AVG. HH Income     | \$126,462 | \$121,511 | \$109,465 |

| Undergrad Students | 30,608 |
|--------------------|--------|
| Grad Students      | 10,205 |
| Factulty & Staff   | 14,922 |