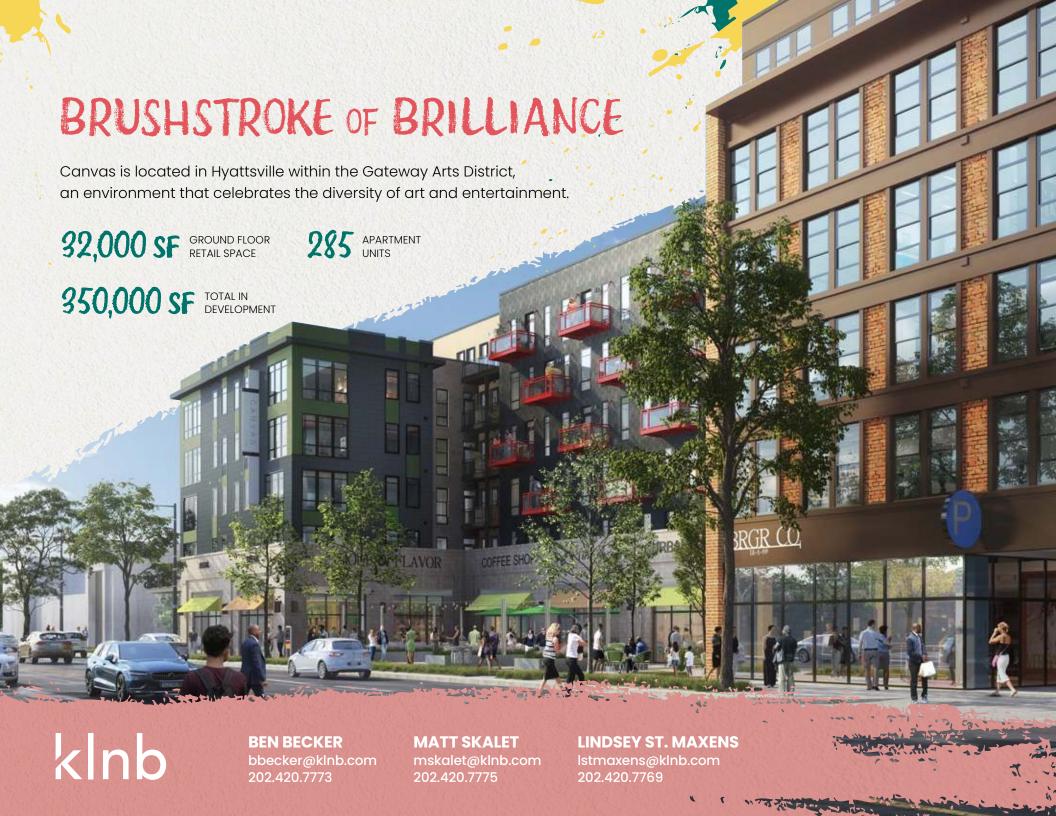

Stretching along Route 1, Hyattsville's crown jewel, The Arts District Corridor, shines bright. Here, the town's vibrant arts and culture scene is on full display-brick buildings adorned with lively murals, sculptures mingling with the community, and mailboxes wrapped in hues of every shade. This creative hub not only draws in visitors but also offers a warm embrace to potential retailers, introducing them to a lively atmosphere filled with specialty shops, cozy coffeehouses, unique eateries, and an eclectic mix of boutique businesses.