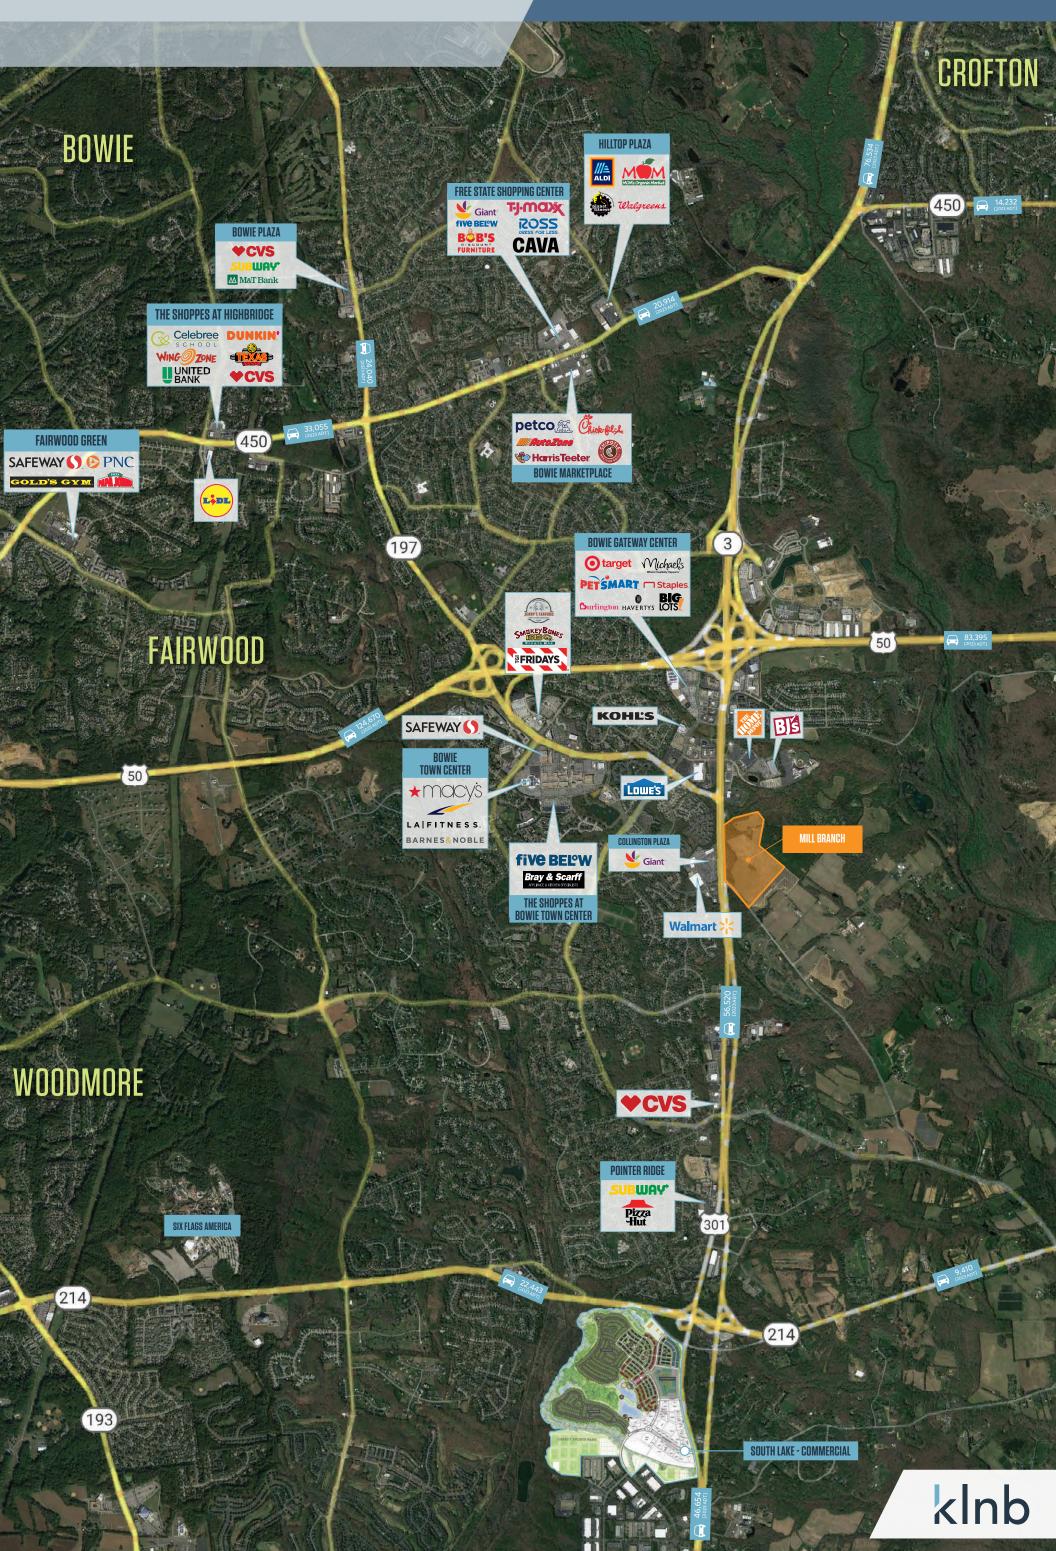

OPERTY SNAPSHOT** BOWIE, MD



### AVAILABILITY

| Pad | Sq. Ft.       | Acres |
|-----|---------------|-------|
| L   | 9,603         | 2.47  |
| I   | 13,820        | 1.9   |
| D   | 9,000         | 1.94  |
| Q   | 150 Key Hotel | 2.45  |
| G   | Retail Pad    | 1.1   |

JOIN NEARBY Walmart : Giant Giant Giant trues target trues CRAIN HWY [RT-301] 56,520 ADT CEMOGRAPHICS | 2024

|                    | 1-MILE    | 3-MILES   | 5-MILES   |
|--------------------|-----------|-----------|-----------|
| POPULATION         | 8,139     | 42,552    | 97,507    |
| DAYTIME POPULATION | 7,201     | 36,501    | 86,186    |
| HOUSEHOLDS         | 3,449     | 15,775    | 34,611    |
| AVERAGE HH INCOME  | \$142,884 | \$173,233 | \$188,271 |

kInb

### MARKET AERIAL RT. 301 & MILL BRANCH RD, BOWIE, MD



### MID-VIEW AERIAL RT. 301 & MILL BRANCH RD, BOWIE, MD



### SITE PLAN RT. 301 & MILL BRANCH RD, BOWIE, MD

TIRE

0.00 00 00 00 00 00 00 00

20 .00 .00

OREPTS CRAIN

.00

ROUTE 301



PROPOSED 150 key hotel

1.1 ACRE Retail Pad Available

LANE

kInb

### PHASE 2 MULTI TENANT RT. 301 & MILL BRANCH RD, BOWIE, MD



## kInb

PARKING COUNT: 60 SPACES

### RESIDENTIAL RT. 301 & MILL BRANCH RD, BOWIE, MD





## MILL BRANCH

RT. 301 & MILL BRANCH RD BOWIE, MD

### CONTACT

PHIL RUXTON pruxton@klnb.com 202-420-7777

**JOE MEKULSKI** jmekulski@klnb.com 443-632-1343

100 West Road, Suite 505 Towson, MD 21204

#### klnb.com

# kInb

DAVE DUKES ddukes@wfchesley.com 301-261-6700

CHARLIE DUKES cdukes@wfchesley.com 301-261-6700

1641 State Route 3 North, Suite 202 Crofton, MD 21114

wfchesley.com