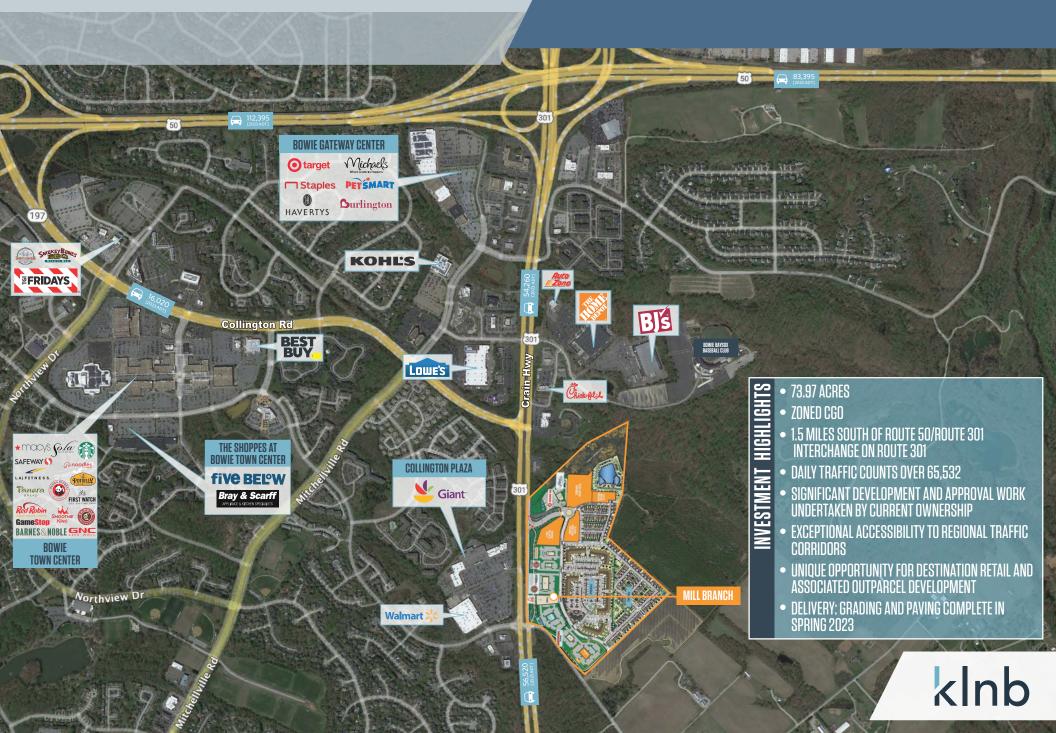

. Ft.       | Acres |
|-----|---------------|-------|
| L   | 9,603         | 2.47  |
| I   | 13,820        | 1.9   |
| D   | 9,000         | 1.94  |
| Q   | 150 Key Hotel | 2.45  |
| G   | Retail Pad    | 1.1   |

JOIN NEARBY Walmart : Giant Giant Giant trues target trues CRAIN HWY [RT-301] 56,520 ADT CEMOGRAPHICS | 2024

|                    | 1-MILE    | 3-MILES   | 5-MILES   |
|--------------------|-----------|-----------|-----------|
| POPULATION         | 8,139     | 42,552    | 97,507    |
| DAYTIME POPULATION | 7,201     | 36,501    | 86,186    |
| HOUSEHOLDS         | 3,449     | 15,775    | 34,611    |
| AVERAGE HH INCOME  | \$142,884 | \$173,233 | \$188,271 |

kInb

### MARKET AERIAL RT. 301 & MILL BRANCH RD, BOWIE, MD



### MID-VIEW AERIAL RT. 301 & MILL BRANCH RD, BOWIE, MD



### SITE PLAN RT. 301 & MILL BRANCH RD, BOWIE, MD

TIRE

0.00 00 00 00 00 00 00 00

20 .00 .00

OREPTS CRAIN

.00

ROUTE 301



PROPOSED 150 key hotel

1.1 ACRE Retail Pad Available

LANE

kInb

### PHASE 2 MULTI TENANT RT. 301 & MILL BRANCH RD, BOWIE, MD



## kInb

PARKING COUNT: 60 SPACES

### RESIDENTIAL RT. 301 & MILL BRANCH RD, BOWIE, MD





## MILL BRANCH

RT. 301 & MILL BRANCH RD BOWIE, MD

### CONTACT

PHIL RUXTON pruxton@klnb.com 202-420-7777

**JOE MEKULSKI** jmekulski@klnb.com 443-632-1343

100 West Road, Suite 505 Towson, MD 21204

#### klnb.com

# kInb

DAVE DUKES ddukes@wfchesley.com 301-261-6700

CHARLIE DUKES cdukes@wfchesley.com 301-261-6700

1641 State Route 3 North, Suite 202 Crofton, MD 21114

wfchesley.com