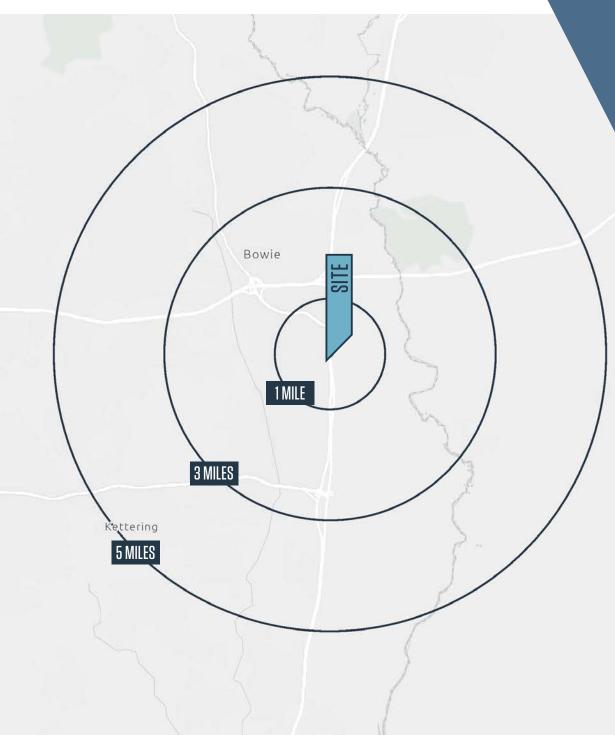

JOIN NEARBY Walmart : Giant Giant Giant trues target trues CRAIN HWY [RT-301] 56,520 ADT CEMOGRAPHICS | 2024

|                    | 1-MILE    | 3-MILES   | 5-MILES   |
|--------------------|-----------|-----------|-----------|
| POPULATION         | 8,139     | 42,552    | 97,507    |
| DAYTIME POPULATION | 7,201     | 36,501    | 86,186    |
| HOUSEHOLDS         | 3,449     | 15,775    | 34,611    |
| AVERAGE HH INCOME  | \$142,884 | \$173,233 | \$188,271 |