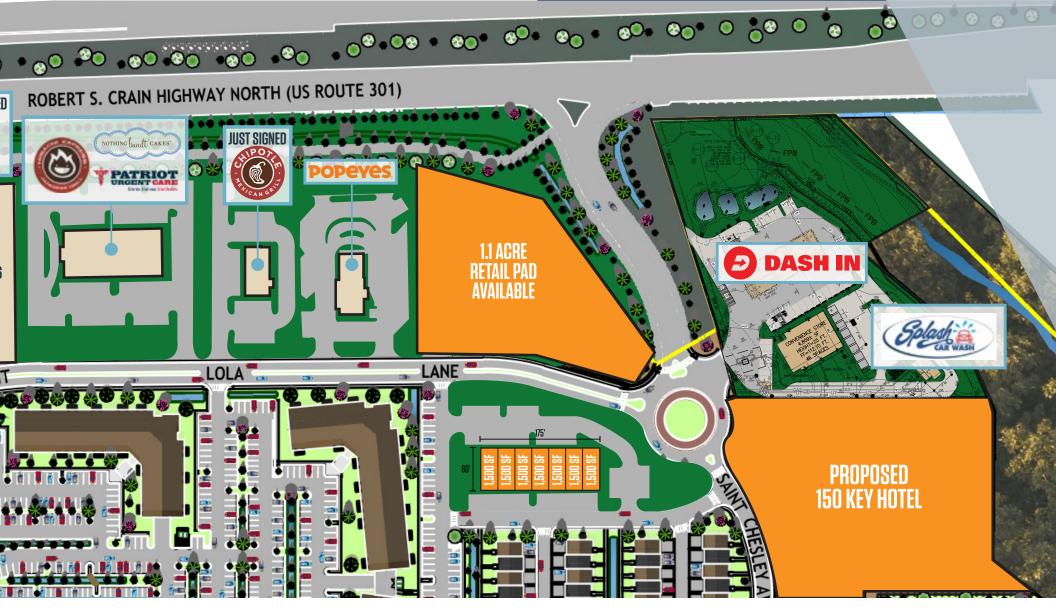

### SITE PLAN RT. 301 & MILL BRANCH RD, BOWIE, MD

TIRE

0.00 00 00 00 00 00 00 00

20 .00 .00

OREPTS CRAIN

.00

ROUTE 301

PROPOSED 150 key hotel

1.1 ACRE Retail Pad Available

LANE

kInb

### AVAILABILITY

| Pad | Sq. Ft.       | Acres |
|-----|---------------|-------|
| L   | 9,603         | 2.47  |
| I   | 13,820        | 1.9   |
| D   | 9,000         | 1.94  |
| Q   | 150 Key Hotel | 2.45  |
| G   | Retail Pad    | 1.1   |