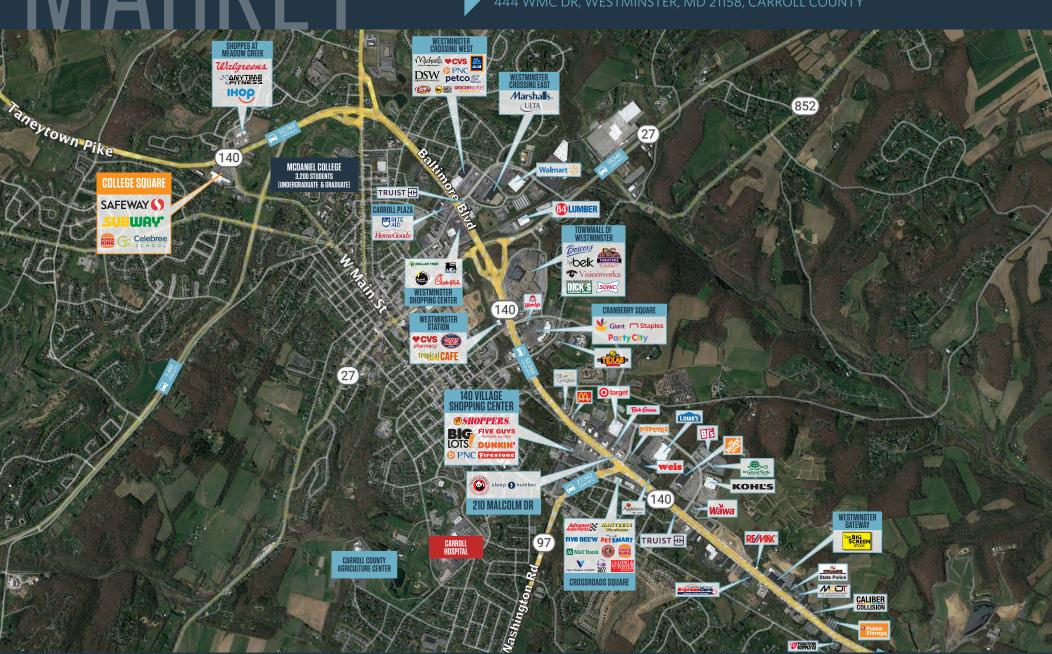

## **COLLEGE SQUARE** kInb 444 WMC DR, WESTMINSTER, MD 21158, CARROLL COUNTY

# RETAIL FOR LEASE

- 92,000 square foot center
- Anchored by a 55,000 square foot Safeway and features Burger King, ACNB Bank and Celebree Learning Center
- Located directly adjacent to McDaniel College [3,200 students / 895 employees]