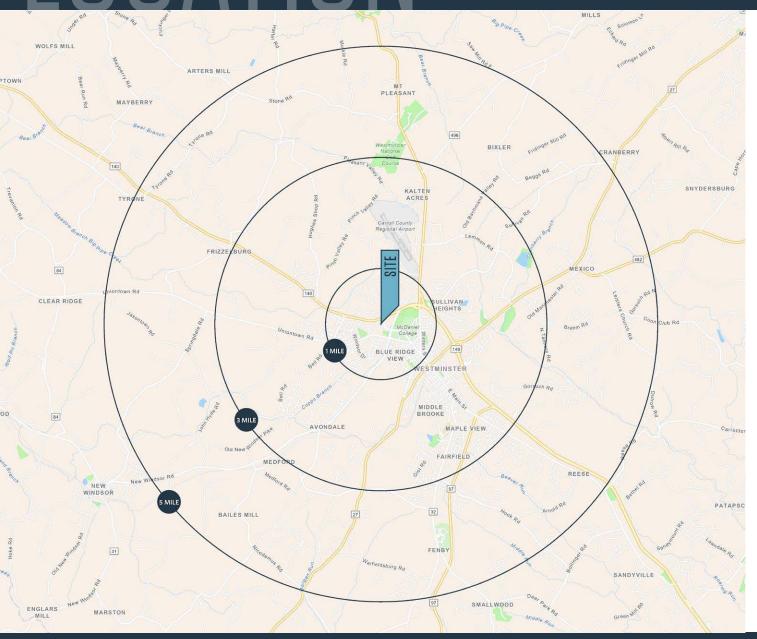

#### DEMOGRAPHICS | 2024:

1-MILE 3-MILE 5-MILE

Population

11,020 31,406 44,485

Daytime Population

7,352 40,250 49,479

Households

3,463 11,829 16,658

Average HH Income

\$115,680 \$108,704 \$120,040

#### TRAFFIC COUNTS | 2023:

College View Blvd [MD-140] 52,065 ADT Taneytown Pike [MD-140] 17,372 ADT