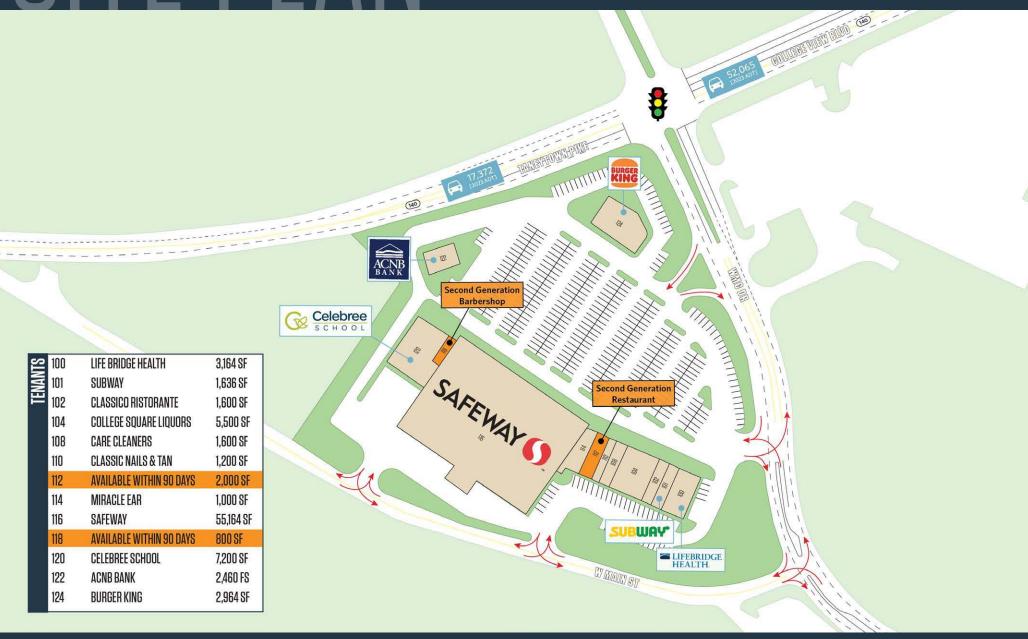

# RETAIL FOR LEASE

- 92,000 square foot center
- Anchored by a 55,000 square foot Safeway and features Burger King, ACNB Bank and Celebree Learning Center
- Located directly adjacent to McDaniel College [3,200 students / 895 employees]

# **AVAILABLE SPACE**

| SPACE | SIZE     | NOTES                                          |
|-------|----------|------------------------------------------------|
| 112   | 2,000 SF | 2nd Gen Restaurant<br>Available within 90 Days |
| 118   | 800 SF   | 2nd Gen Barbershop<br>Available within 90 Days |

#### TRAFFIC COUNTS | 2023:

College View Blvd [MD-140] 52,065 ADT Taneytown Pike [MD-140] 17,372 ADT