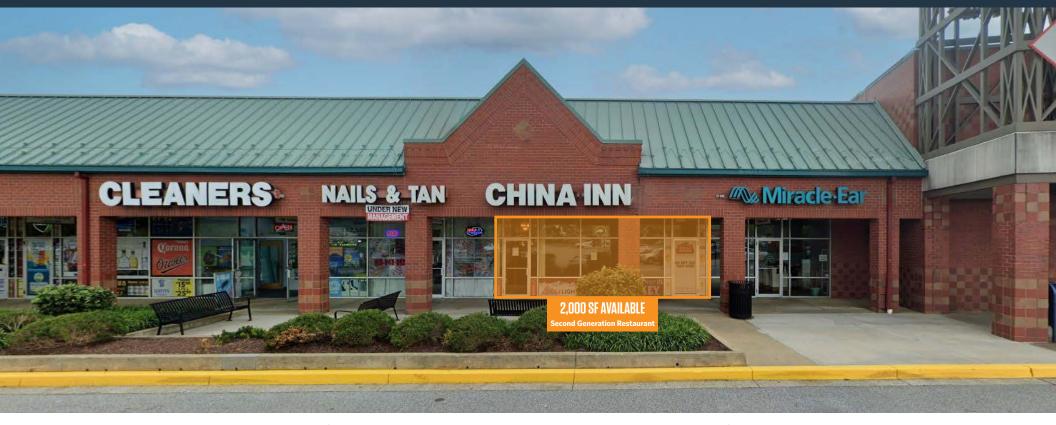

# RETAIL FOR LEASE

- 92,000 square foot center
- Anchored by a 55,000 square foot Safeway and features Burger King, ACNB Bank and Celebree Learning Center
- Located directly adjacent to McDaniel College [3,200 students / 895 employees]

# **AVAILABLE SPACE**

| SPACE | SIZE     | NOTES                                          |
|-------|----------|------------------------------------------------|
| 112   | 2,000 SF | 2nd Gen Restaurant<br>Available within 90 Days |
| 118   | 800 SF   | 2nd Gen Barbershop<br>Available within 90 Days |