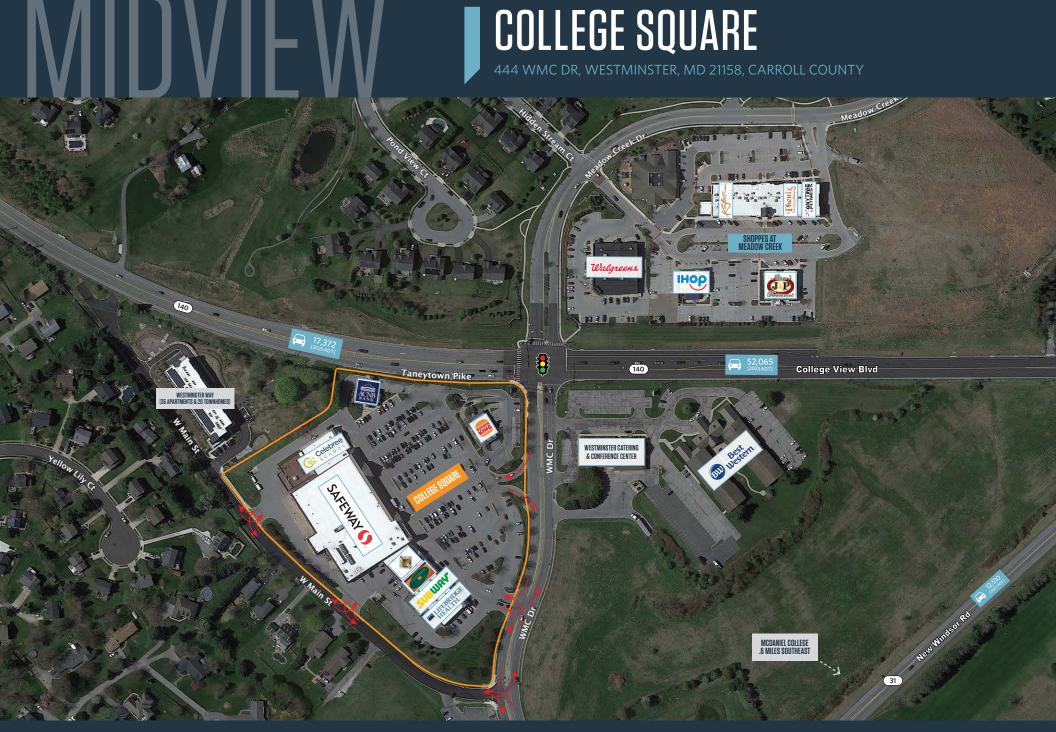

## **COLLEGE SQUARE** kInb 444 WMC DR, WESTMINSTER, MD 21158, CARROLL COUNTY

# RETAIL FOR LEASE

- 92,000 square foot center
- Anchored by a 55,000 square foot Safeway and features Burger King, ACNB Bank and Celebree Learning Center
- Located directly adjacent to McDaniel College [3,200 students / 895 employees]

#### TRAFFIC COUNTS | 2023:

College View Blvd [MD-140] 52,065 ADT Taneytown Pike [MD-140] 17,372 ADT