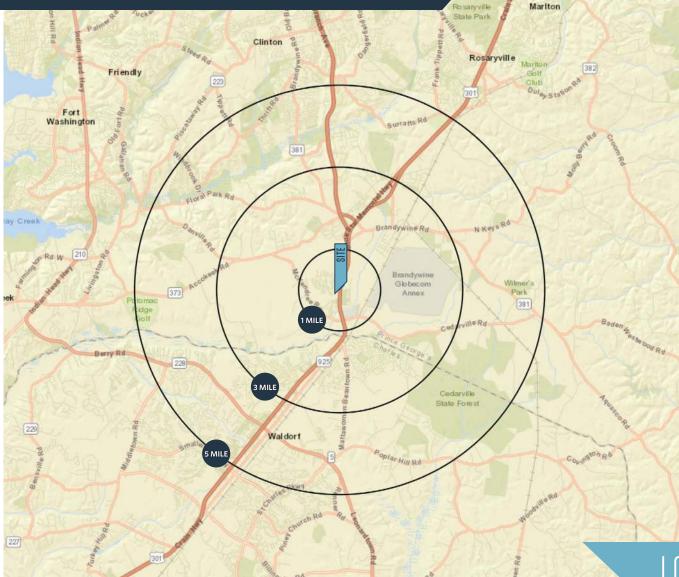

#### **PROPERTY HIGHLIGHTS:**

16,000 SF Shopping Center Utilities: Public water/Sewer & Natural Gas Delivery: Immediate

| DEMOGRAPHICS   2024: |     |           |           |
|----------------------|-----|-----------|-----------|
| 1-MILE               |     | 3-MILE    | 5-MILE    |
| Population           |     |           |           |
| 3,616                |     | 23,986    | 68,855    |
| Daytime Population   |     |           |           |
| 3,358                |     | 19,779    | 58,520    |
| Households           |     |           |           |
| 1,246                |     | 8,714     | 24,646    |
| Average HH Income    |     |           |           |
| \$205,3              | 385 | \$148,714 | \$144,837 |

#### CLICK TO DOWNLOAD DEMOGRAPHIC REPORT

TRAFFIC COUNTS | 2023:

Crain Hwy [US-301]

76,270 ADT

kInb