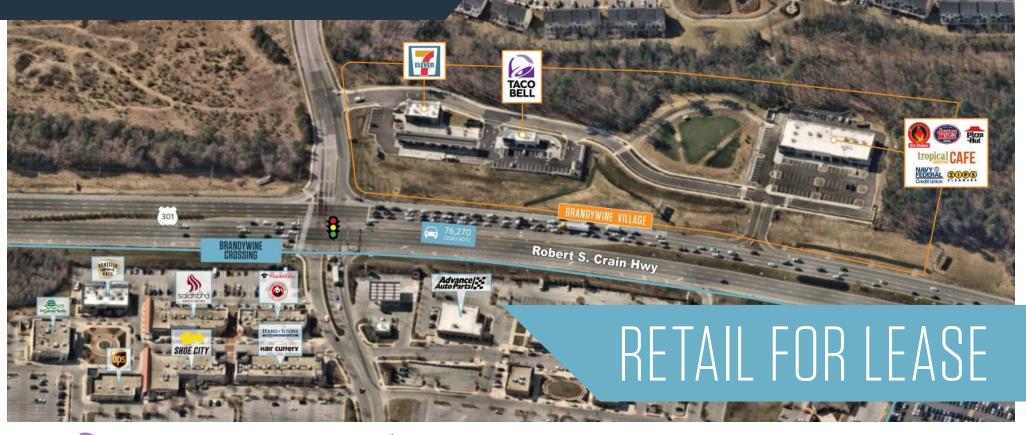

Rt. 301 & Chadds Ford Drive, Brandywine, MD 20613 Prince George's County

- Located at the intersection of Rt. 301 and Chadds Ford Drive in the heart of Brandywine
- Excellent visibility from Rt. 301
- Close proximity to various big box retailers
- Seeking fitness, restaurants, salon/spa, medical, dental, and educational tenants!

#### Rt. 301 & Chadds Ford Drive, Brandywine, MD 20613 Prince George's County

Jug Bay Natural

Area

382