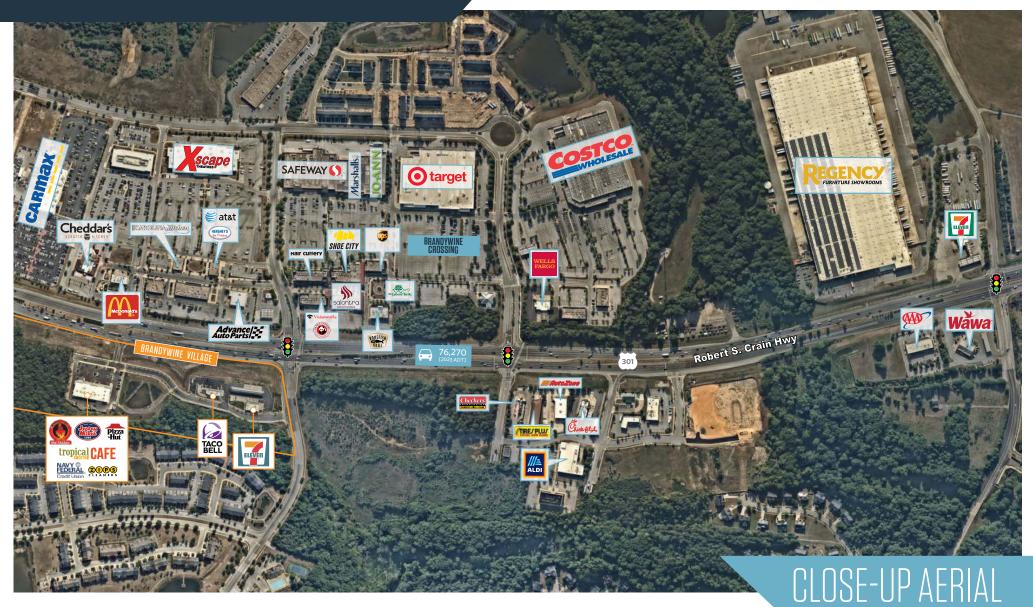

Rt. 301 & Chadds Ford Drive, Brandywine, MD 20613 Prince George's County

- Located at the intersection of Rt. 301 and Chadds Ford Drive in the heart of Brandywine
- Excellent visibility from Rt. 301
- Close proximity to various big box retailers
- Seeking fitness, restaurants, salon/spa, medical, dental, and educational tenants!

#### Rt. 301 & Chadds Ford Drive, Brandywine, MD 20613 Prince George's County

Jug Bay Natural

Area

382