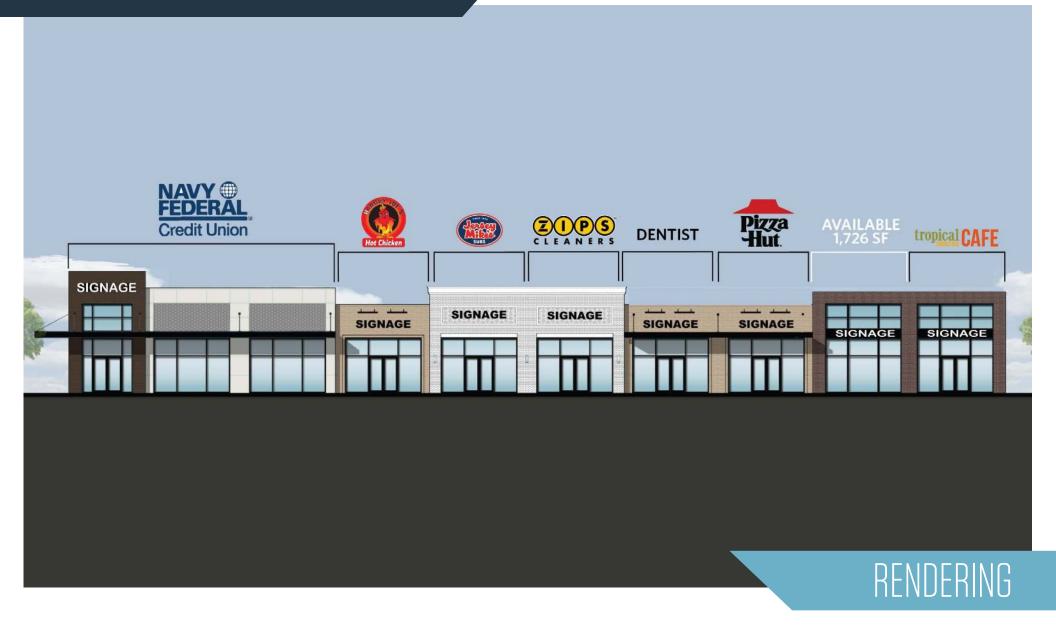

#### **PROPERTY HIGHLIGHTS:**

16,000 SF Shopping Center Utilities: Public water/Sewer & Natural Gas Delivery: Immediate

| DEMOGRAPHICS   2024: |     |           |           |
|----------------------|-----|-----------|-----------|
| 1-MILE               |     | 3-MILE    | 5-MILE    |
| Population           |     |           |           |
| 3,616                |     | 23,986    | 68,855    |
| Daytime Population   |     |           |           |
| 3,358                |     | 19,779    | 58,520    |
| Households           |     |           |           |
| 1,246                |     | 8,714     | 24,646    |
| Average HH Income    |     |           |           |
| \$205,3              | 385 | \$148,714 | \$144,837 |