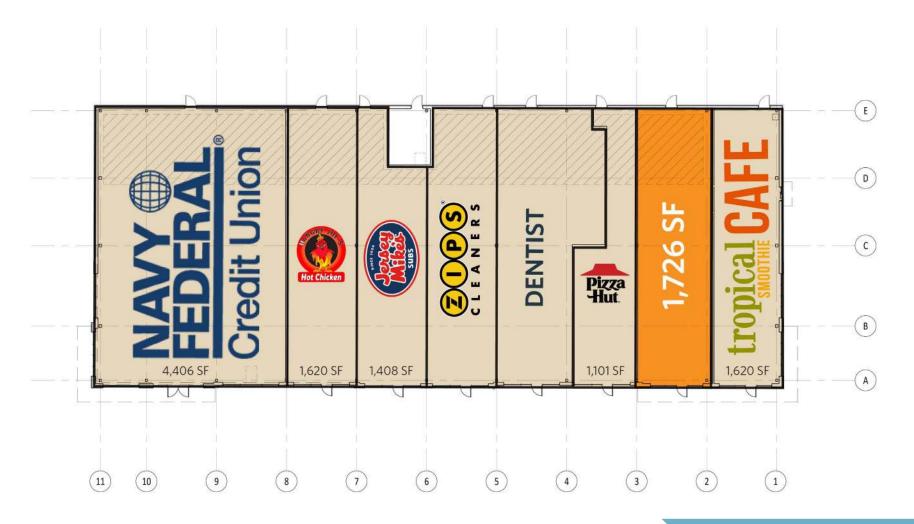

#### **PROPERTY HIGHLIGHTS:**

16,000 SF Shopping Center Utilities: Public water/Sewer & Natural Gas Delivery: Immediate

| DEMOGRAPHICS   2024: |     |           |           |
|----------------------|-----|-----------|-----------|
| 1-MILE               |     | 3-MILE    | 5-MILE    |
| Population           |     |           |           |
| 3,616                |     | 23,986    | 68,855    |
| Daytime Population   |     |           |           |
| 3,358                |     | 19,779    | 58,520    |
| Households           |     |           |           |
| 1,246                |     | 8,714     | 24,646    |
| Average HH Income    |     |           |           |
| \$205,3              | 385 | \$148,714 | \$144,837 |