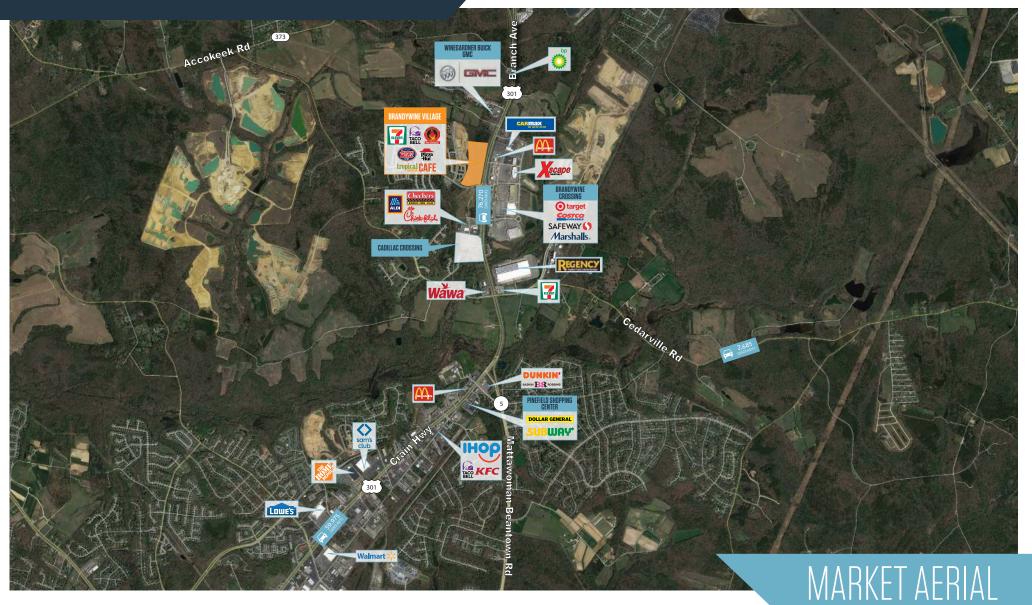

Rt. 301 & Chadds Ford Drive, Brandywine, MD 20613 Prince George's County

- Located at the intersection of Rt. 301 and Chadds Ford Drive in the heart of Brandywine
- Excellent visibility from Rt. 301
- Close proximity to various big box retailers
- Seeking fitness, restaurants, salon/spa, medical, dental, and educational tenants!

#### Rt. 301 & Chadds Ford Drive, Brandywine, MD 20613 Prince George's County

Jug Bay Natural

Area

382