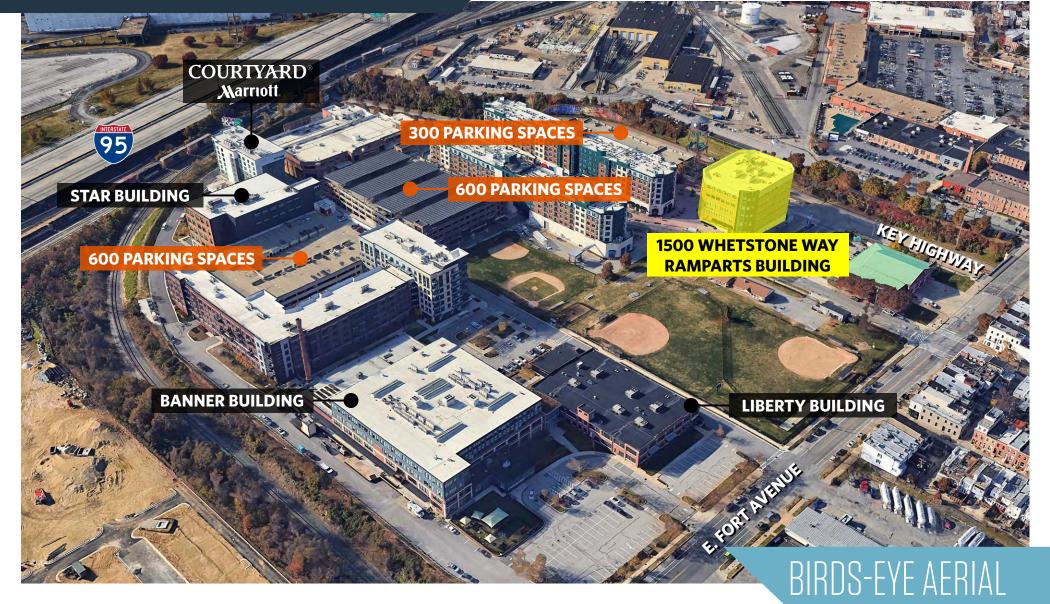

#### **McHenry Row Project Features**

- NAIOP award winning development
- Strong millennial workforce
- Immediate access to I-95
- 3 parking garages with 1,500 free spaces
- 110,000 SF retail shopping
- 473 apartment units

- Diamondback Brewing Company
- 400,000 SF of existing offices
- Marriott Courtyard Hotel (126 rooms)
- Retail tenants include: Harris Teeter, Iron Rooster, Samos, Dunkin Donuts, M&T Bank, PNC and others
- Shared tenant conference center

#### **Ramparts Building - 1500 Whetstone Way**

- 4th Floor: 16,070 RSF / 5th Floor: 16,070 RSF
- Total Available: 32,140 RSF
- Fully furnished floors
- Signage opportunities
- Full service rents (net of utilities)