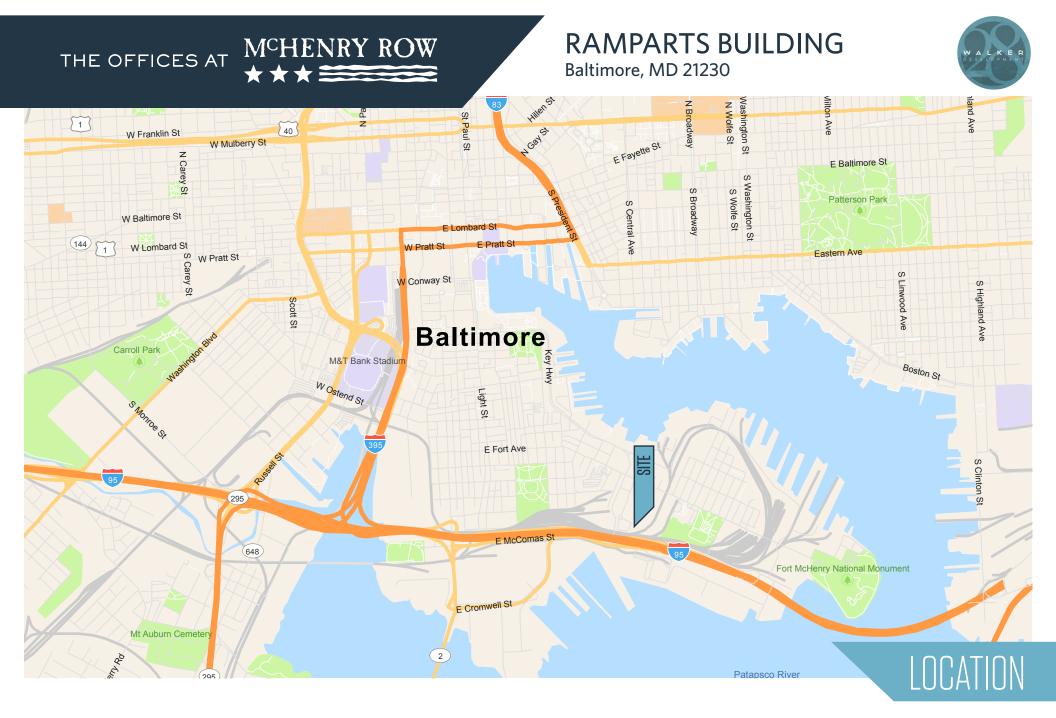

ltimore, MD 21230 / Baltimore City



### **PROPERTY HIGHLIGHTS:**

#### **McHenry Row Project Features**

- NAIOP award winning development
- Strong millennial workforce
- Immediate access to I-95
- 3 parking garages with 1,500 free spaces
- 110,000 SF retail shopping
- 473 apartment units

- Diamondback Brewing Company
- 400,000 SF of existing offices
- Marriott Courtyard Hotel (126 rooms)
- Retail tenants include: Harris Teeter, Iron Rooster, Samos, Dunkin Donuts, M&T Bank, PNC and others
- Shared tenant conference center

#### **Ramparts Building - 1500 Whetstone Way**

- 4th Floor: 16,070 RSF / 5th Floor: 16,070 RSF
- Total Available: 32,140 RSF
- Fully furnished floors
- Signage opportunities
- Full service rents (net of utilities)

Joseph Nolan, SIOR jnolan@klnb.com 410-336-9333





Joseph Nolan, SIOR jnolan@klnb.com 410-336-9333



#### RAMPARTS BUILDING Baltimore, MD 21230





Joseph Nolan, SIOR jnolan@klnb.com 410-336-9333









Joseph Nolan, SIOR jnolan@klnb.com 410-336-9333



#### RAMPARTS BUILDING Baltimore, MD 21230



Joseph Nolan, SIOR jnolan@klnb.com 410-336-9333



#### RAMPARTS BUILDING Baltimore, MD 21230





**5TH FLOOR - NORTH VIEW** 



**5TH FLOOR** 



<image>

Joseph Nolan, SIOR jnolan@klnb.com 410-336-9333



# THE OFFICES AT $\overset{M^{C}HENRY ROW}{\star \star \star}$

### RAMPARTS BUILDING Baltimore, MD 21230



**4TH FLOOR** 





**4TH FLOOR** 



Joseph Nolan, SIOR jnolan@klnb.com 410-336-9333



### RAMPARTS BUILDING Baltimore, MD 21230









Joseph Nolan, SIOR jnolan@klnb.com 410-336-9333







16,070 RSF





Joseph Nolan, SIO