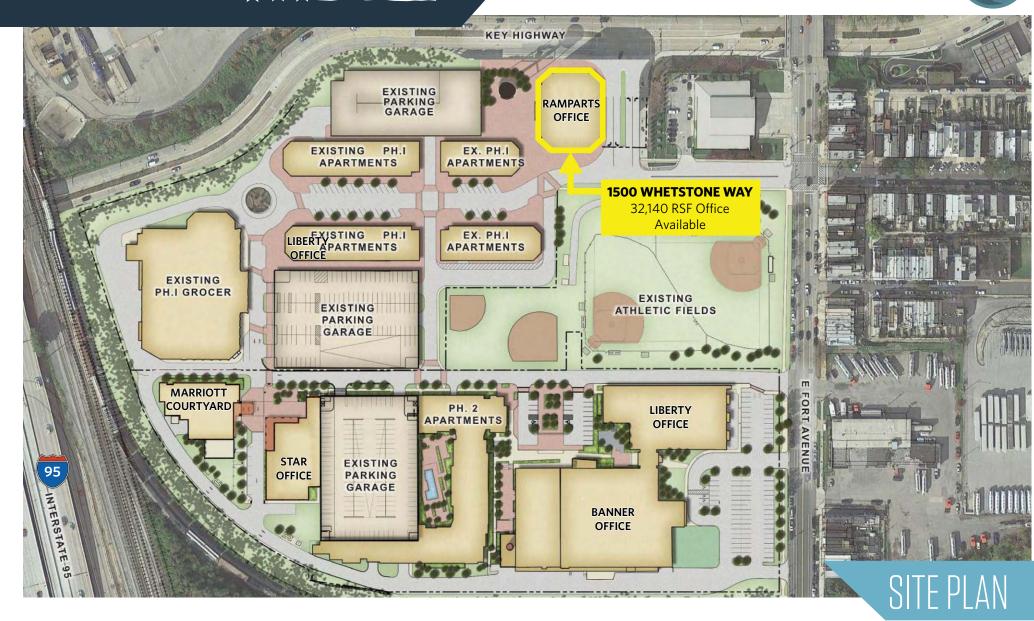

#### **Ramparts Building - 1500 Whetstone Way**

- 4th Floor: 16,070 RSF / 5th Floor: 16,070 RSF
- Total Available: 32,140 RSF
- Fully furnished floors
- Signage opportunities
- Full service rents (net of utilities)