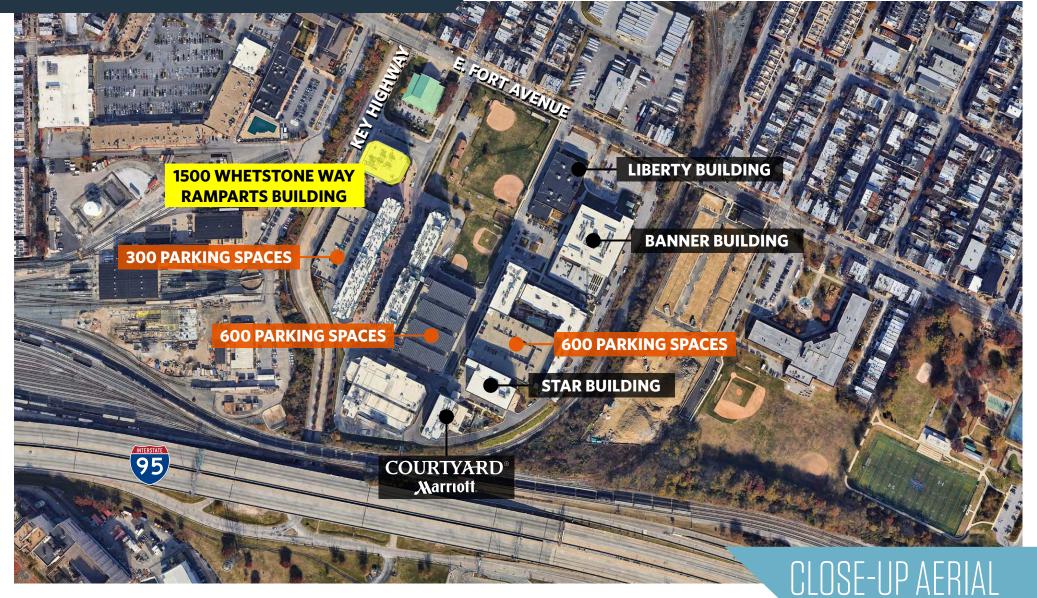

#### **McHenry Row Project Features**

- NAIOP award winning development
- Strong millennial workforce
- Immediate access to I-95
- 3 parking garages with 1,500 free spaces
- 110,000 SF retail shopping
- 473 apartment units

- Diamondback Brewing Company
- 400,000 SF of existing offices
- Marriott Courtyard Hotel (126 rooms)
- Retail tenants include: Harris Teeter, Iron Rooster, Samos, Dunkin Donuts, M&T Bank, PNC and others
- Shared tenant conference center