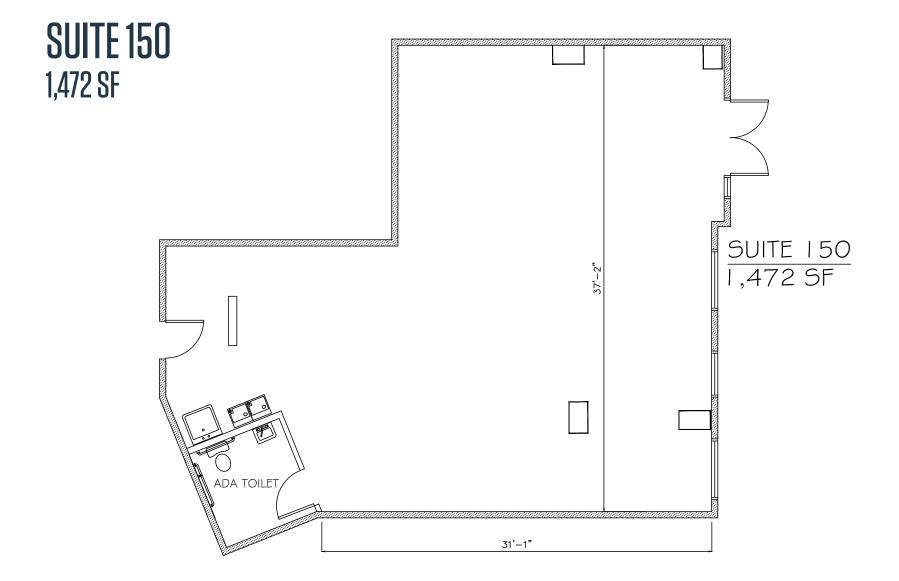

# SPACE PLAN

### MOOREFIELD VILLAGE RETAIL

22621 & 22556 AMENDOLA TERRACE, ASHBURN, VA 20148, LOUDOUN COUNTY

REAR

**SUITE 165** 881 SF

**VIEW ID PLANS** 

kInb

FRONT

DALLON L. CHENEYALEX WILLNERdcheney@klnb.com | 703-268-2703awillner@klnb.com | 703-268-2718