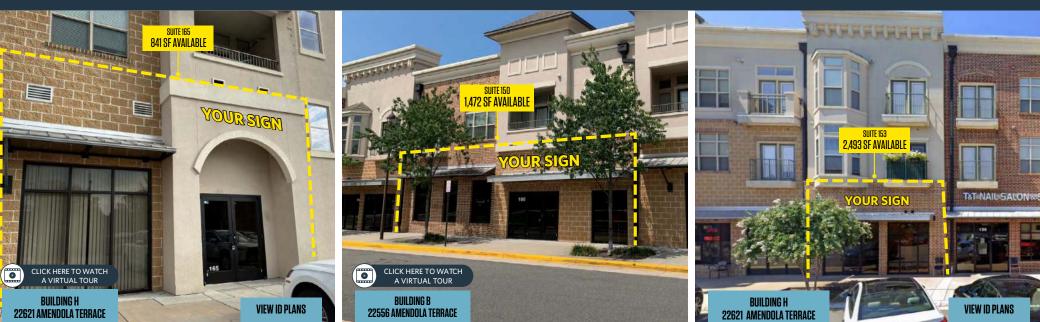

# SPACE PLAN

### MOOREFIELD VILLAGE RETAIL

22621 & 22556 AMENDOLA TERRACE, ASHBURN, VA 20148, LOUDOUN COUNTY

REAR

**VIEW ID PLANS** 

kInb

FRONT

DALLON L. CHENEYALEX WILLNERdcheney@klnb.com | 703-268-2703awillner@klnb.com | 703-268-2718

### MOOREFIELD VILLAGE RETAIL

22621 & 22556 AMENDOLA TERRACE, ASHBURN, VA 20148, LOUDOUN COUNTY

REAR

## **SUITE 153** 2,500 SF

FRONT

#### **VIEW ID PLANS**

### MOOREFIELD VILLAGE RETAIL

22621 & 22556 AMENDOLA TERRACE, ASHBURN, VA 20148, LOUDOUN COUNTY

REAR

**SUITE 165** 881 SF

**VIEW ID PLANS** 

kInb

FRONT

DALLON L. CHENEYALEX WILLNERdcheney@klnb.com | 703-268-2703awillner@klnb.com | 703-268-2718

22556 AMENDOLA TERRACE, ASHBURN, VA 20148, LOUDOUN COUNTY

**DALLON L. CHENEY ALEX WILLNER** dcheney@klnb.com | 703-268-2703 awillner@klnb.com | 703-268-2718

22621 & 22556 AMENDOLA TERRACE, ASHBURN, VA 20148, LOUDOUN COUNTY