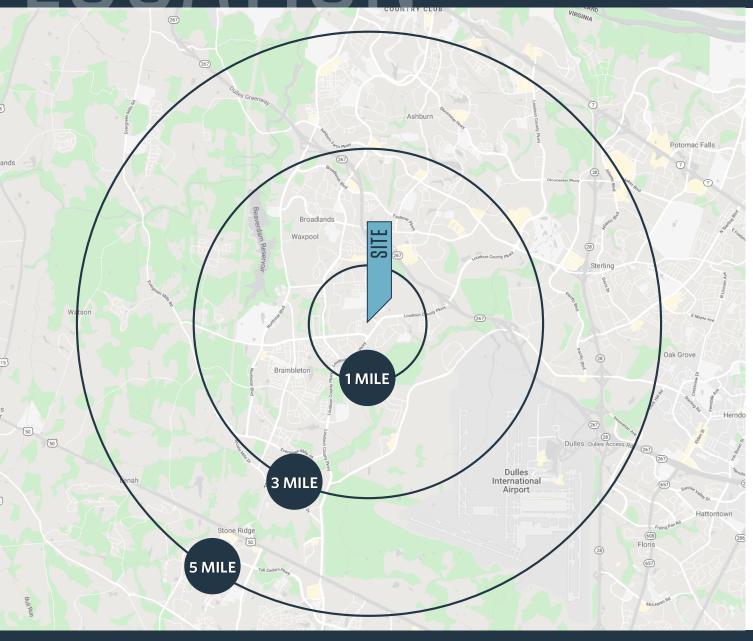

#### DEMOGRAPHICS | 2023:

| 1-MILE                               | 3-MILE       | 5-MILE    |  |
|--------------------------------------|--------------|-----------|--|
| Population<br>14,401                 | 79,050       | 165,316   |  |
| Daytime Populatio<br>9,029           | on<br>63,106 | 159,257   |  |
| Households<br>4519                   | 25,840       | 56,103    |  |
| Average HH Income                    |              |           |  |
| \$221,444                            | \$223,263    | \$206,912 |  |
| CLICK TO DOWNLOAD DEMOGRAPHIC REPORT |              |           |  |

#### TRAFFIC COUNTS | 2022:

| Mooreview Parkway      | 6,423 ADT  |
|------------------------|------------|
| Ryan Road              | 2,616 ADT  |
| Loudoun County Parkway | 28,742 ADT |

kInb

22621 & 22556 AMENDOLA TERRACE, ASHBURN, VA 20148, LOUDOUN COUNTY