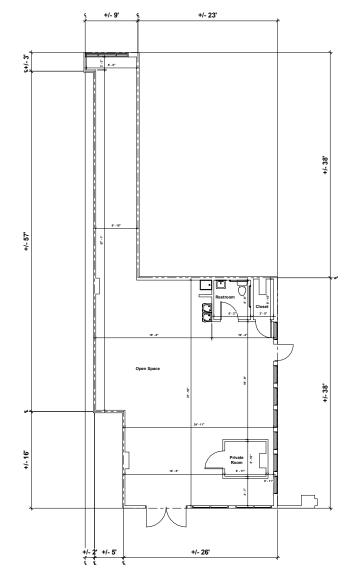

# SPACE PLAN

### MOOREFIELD VILLAGE RETAIL

22621 & 22556 AMENDOLA TERRACE, ASHBURN, VA 20148, LOUDOUN COUNTY

REAR

**VIEW ID PLANS** 

kInb

FRONT

DALLON L. CHENEYALEX WILLNERdcheney@klnb.com | 703-268-2703awillner@klnb.com | 703-268-2718

22621 & 22556 AMENDOLA TERRACE, ASHBURN, VA 20148, LOUDOUN COUNTY

### MOOREFIELD VILLAGE RETAIL

22621 & 22556 AMENDOLA TERRACE, ASHBURN, VA 20148, LOUDOUN COUNTY

REAR

## **SUITE 153** 2,500 SF

FRONT

#### **VIEW ID PLANS**

### MOOREFIELD VILLAGE RETAIL

22621 & 22556 AMENDOLA TERRACE, ASHBURN, VA 20148, LOUDOUN COUNTY

REAR

**SUITE 165** 881 SF

**VIEW ID PLANS** 

kInb

FRONT

DALLON L. CHENEYALEX WILLNERdcheney@klnb.com | 703-268-2703awillner@klnb.com | 703-268-2718