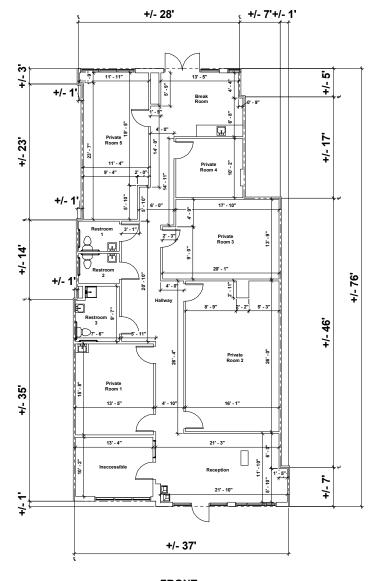

# SPACE PLAN

### MOOREFIELD VILLAGE RETAIL

22621 & 22556 AMENDOLA TERRACE, ASHBURN, VA 20148, LOUDOUN COUNTY

REAR

**VIEW ID PLANS** 

kInb

FRONT

DALLON L. CHENEYALEX WILLNERdcheney@klnb.com | 703-268-2703awillner@klnb.com | 703-268-2718

22621 & 22556 AMENDOLA TERRACE, ASHBURN, VA 20148, LOUDOUN COUNTY

### MOOREFIELD VILLAGE RETAIL

22621 & 22556 AMENDOLA TERRACE, ASHBURN, VA 20148, LOUDOUN COUNTY

REAR

## **SUITE 153** 2,500 SF

FRONT

#### **VIEW ID PLANS**