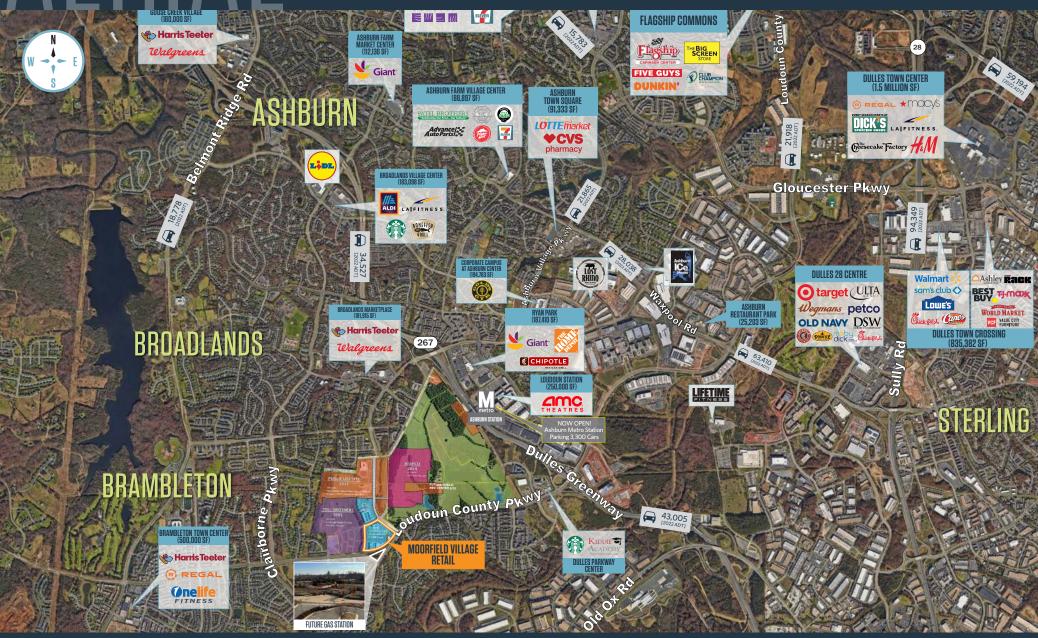

#### JOIN THESE RETAILERS:

- 1 mile away from Ashburn Metro Station.
- TGM Moorefield is a 3-story luxury apartment complex offering 413 residential units with first floor retail/service space.
- In the middle of Loudoun Counties major growth area with an average household income of \$223,263 (Esri, 2023) within a 3-mile radius.
- Gas station coming at the intersection of Loudoun County Pkwy. & Ryan Rd. along with additional retailers.