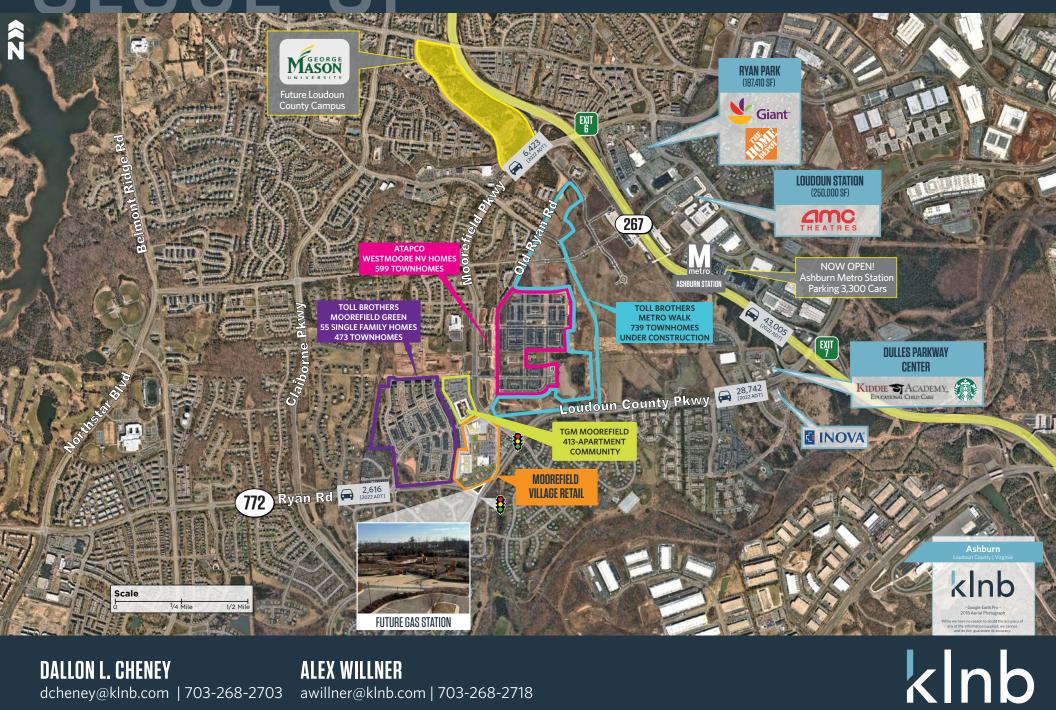

#### JOIN THESE RETAILERS:

- 1 mile away from Ashburn Metro Station.
- TGM Moorefield is a 3-story luxury apartment complex offering 413 residential units with first floor retail/service space.
- In the middle of Loudoun Counties major growth area with an average household income of \$223,263 (Esri, 2023) within a 3-mile radius.
- Gas station coming at the intersection of Loudoun County Pkwy. & Ryan Rd. along with additional retailers.

22621 & 22556 AMENDOLA TERRACE, ASHBURN, VA 20148, LOUDOUN COUNTY

#### TRAFFIC COUNTS | 2022:

| Mooreview Parkway      | 6,423 ADT  |
|------------------------|------------|
| Ryan Road              | 2,616 ADT  |
| Loudoun County Parkway | 28,742 ADT |

kInb

22621 & 22556 AMENDOLA TERRACE, ASHBURN, VA 20148, LOUDOUN COUNTY