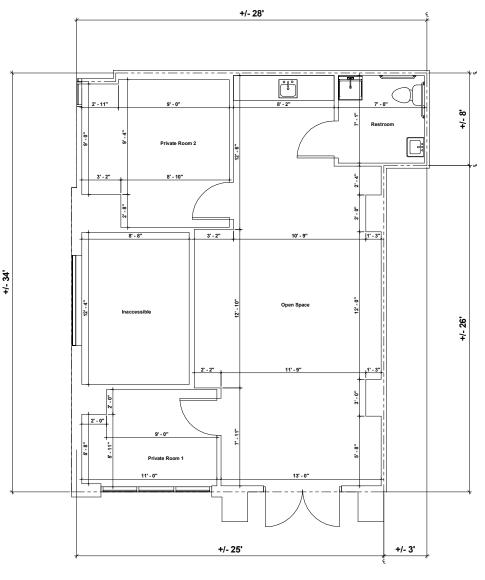

# SPACE PLAN

### MOOREFIELD VILLAGE RETAIL

22621 & 22556 AMENDOLA TERRACE, ASHBURN, VA 20148, LOUDOUN COUNTY

REAR

**VIEW ID PLANS** 

kInb

FRONT

DALLON L. CHENEYALEX WILLNERdcheney@klnb.com | 703-268-2703awillner@klnb.com | 703-268-2718

22621 & 22556 AMENDOLA TERRACE, ASHBURN, VA 20148, LOUDOUN COUNTY

### MOOREFIELD VILLAGE RETAIL

22621 & 22556 AMENDOLA TERRACE, ASHBURN, VA 20148, LOUDOUN COUNTY

REAR

## **SUITE 153** 2,500 SF

FRONT

#### **VIEW ID PLANS**