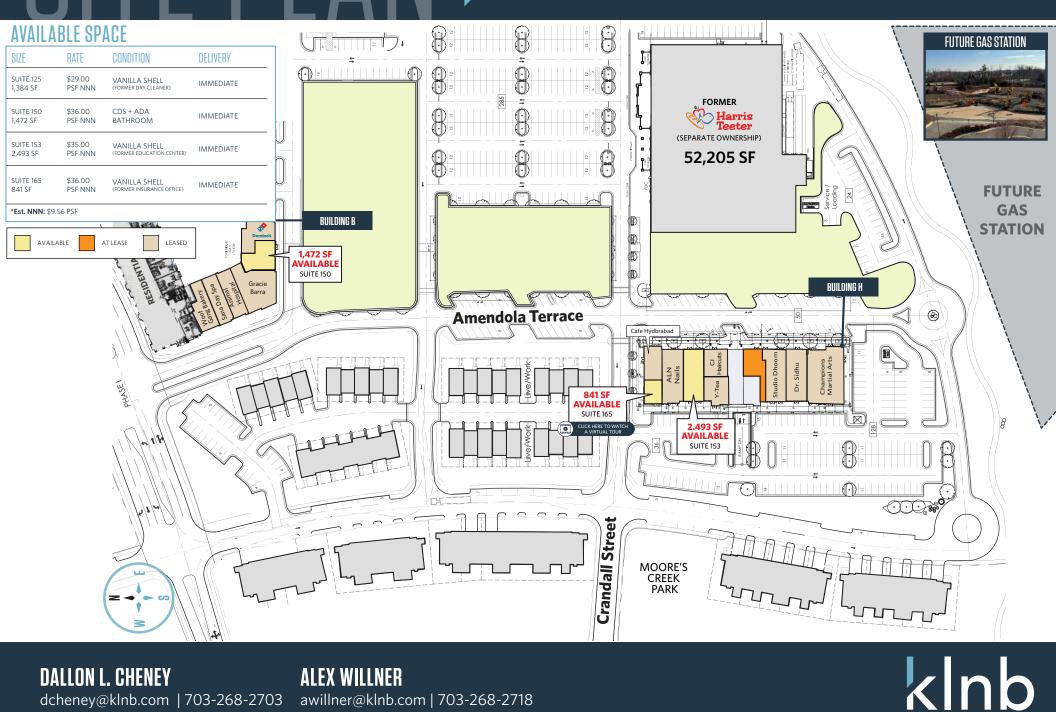

#### JOIN THESE RETAILERS:

- 1 mile away from Ashburn Metro Station.
- TGM Moorefield is a 3-story luxury apartment complex offering 413 residential units with first floor retail/service space.
- In the middle of Loudoun Counties major growth area with an average household income of \$223,263 (Esri, 2023) within a 3-mile radius.
- Gas station coming at the intersection of Loudoun County Pkwy. & Ryan Rd. along with additional retailers.

22621 & 22556 AMENDOLA TERRACE, ASHBURN, VA 20148, LOUDOUN COUNTY