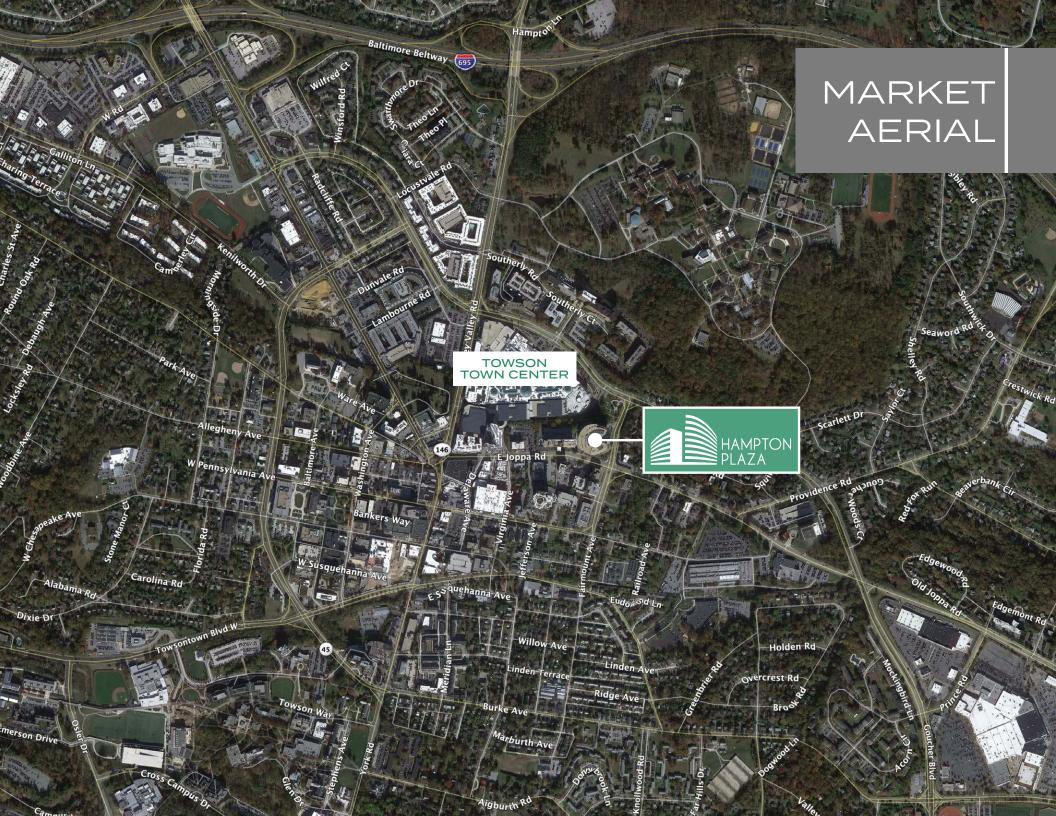

## PROPERTY HIGHLIGHTS

- Located in the heart of Towson with easy access to I-695 Beltway, I-83 & I-95
- A Towson landmark
- 11 stories
- Spectacular views
- ±325,000 SF
- Covered parking
- 200 residential apartments
- Private walk-bridge to Towson Town Ctr.
- Full service lease terms