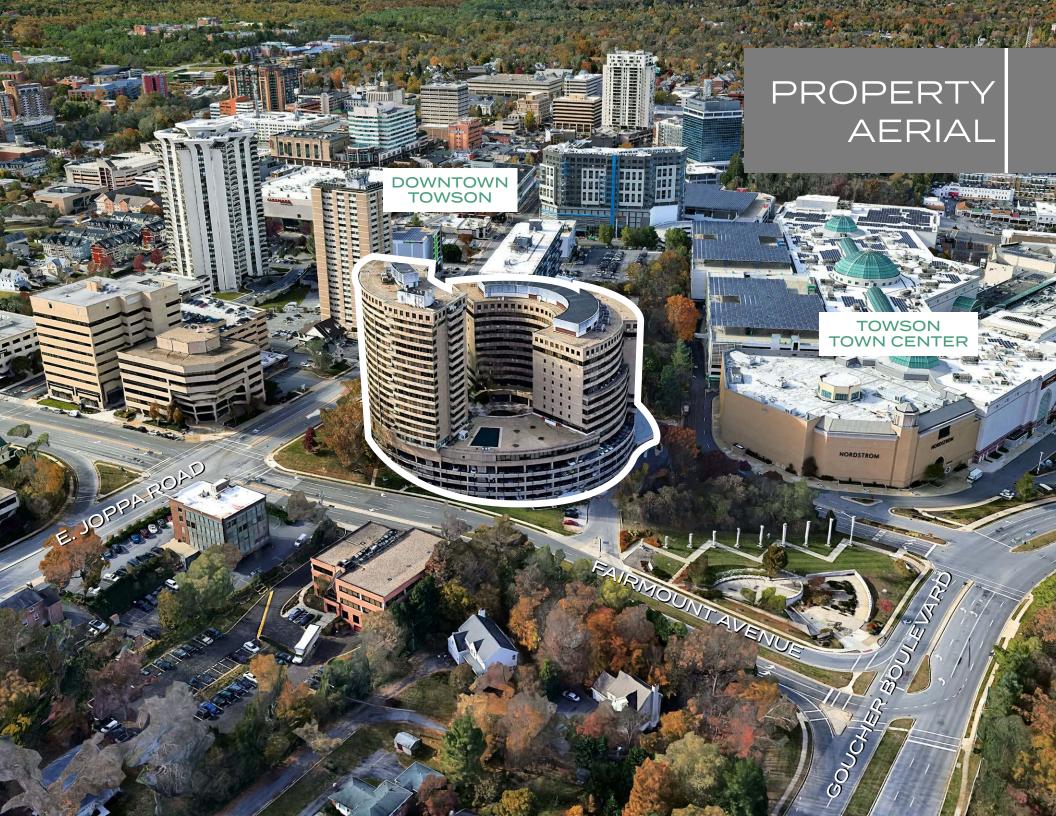

## PROPERTY HIGHLIGHTS

- Located in the heart of Towson with easy access to I-695 Beltway, I-83 & I-95
- A Towson landmark
- 11 stories
- Spectacular views
- ±325,000 SF
- Covered parking
- 200 residential apartments
- Private walk-bridge to Towson Town Ctr.
- Full service lease terms