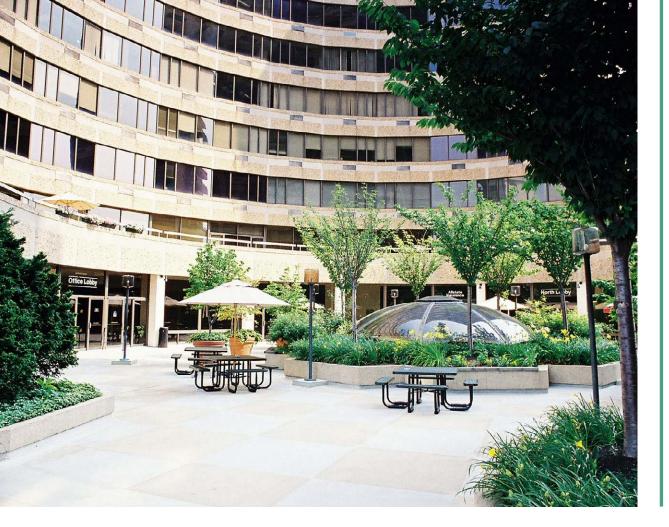

- Building amenities include:
  - » On-site management
  - » Beautifully landscaped courtyard with outdoor tables
  - » Restaurant and catering
  - » High speed Internet
  - » Security(24 hrs per day/7 days per week)
  - » 24 hour attended front desk
  - » Auto repair and detailing on site